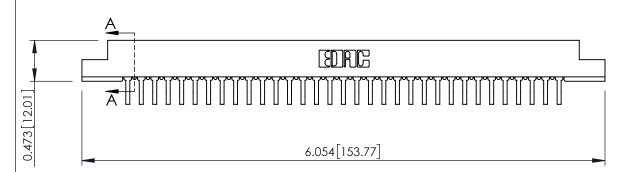

**SECTION A-A** 

**See Accompanying Pages for:** 

- **Contact Bend Details**
- **Mounting Options**

307 / 357 Card Edge Connector Part Number: 357-033-458-102

| ACAD REFERENCE NO. 307 ENG MASTER |                  |
|-----------------------------------|------------------|
| DRAWN: J.LEE                      | DATE: AUG. 11/09 |
| CHECKED:                          | DATE:            |
| SCALE: NTS                        | SHEET 1 OF 3     |
| DRAWING NUMBER                    | ISSUE            |

307 Assembly