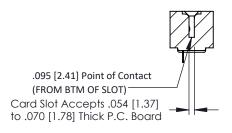

**Mounting Option Contact Detail** 90 Degree Bend (Code 545 Contacts) .128 (3.25) Dia. Mounting Holes .156 [3.96] Contact Spacing x .200 [5.08] Row Spacing 0.156[3.96] 5.312[134.92] 0.500 [12.70] 5.458 [138.63] 5.744 [145.90]