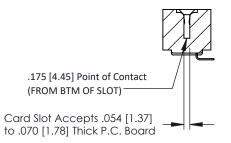

**Mounting Option** M3-0.5 Metric Threaded Inserts **Contact Detail** 

90 Degree Bend (Code 421 Contacts)

.156 [3.96] Contact Spacing x .200 [5.08] Row Spacing

THIS IS A C.A.D. GENERATED DRAWING DO NOT MAKE MANUAL REVISIONS TO MASTER.

ORIGINAL

**SECTION A-A** 

**See Accompanying Pages for:** 

- **Contact Bend Details**
- **Mounting Options**

307 / 357 Card Edge Connector Part Number: 357-035-453-107

**EDAC INC** TORONTO, ONTARIO CANADA

THESE DRAWINGS AND SPECIFICATIONS ARE THE PROPERTY OF EDAC INC.,AND SHALL NOT BE REPRODUCED, OR COPIED OR USED AS THE BASIS FOR THE MANUFACTURE OR SALE OF APPARATUS WITHOUT WRITTEN PERMISSION.

| ACAD REFERENCE NO. | 307 ENG MASTER   |
|--------------------|------------------|
| DRAWN: J.LEE       | DATE: AUG. 11/09 |
| CHECKED:           | DATE:            |
| SCALE: NTS         | SHEET 1 OF 3     |
| DRAWING NUMBER     | ISSUE            |
| 307 Assembly       | 1                |