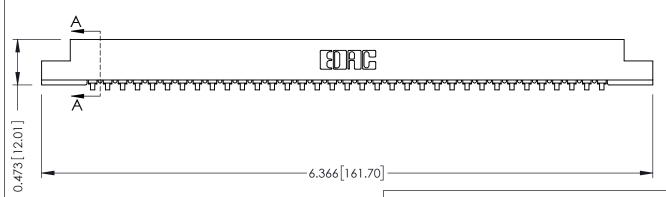

**Mounting Option** M3-0.5 Metric Threaded Inserts **Contact Detail** 

90 Degree Bend (Code 421 Contacts)

.156 [3.96] Contact Spacing x .200 [5.08] Row Spacing

THIS IS A C.A.D. GENERATED DRAWING DO NOT MAKE MANUAL REVISIONS TO MASTER.

ORIGINAL

**SECTION A-A** 

**See Accompanying Pages for:** 

- **Contact Bend Details**
- **Mounting Options**

307 / 357 Card Edge Connector Part Number: 357-035-453-107

**EDAC INC** TORONTO, ONTARIO CANADA

THESE DRAWINGS AND SPECIFICATIONS ARE THE PROPERTY OF EDAC INC.,AND SHALL NOT BE REPRODUCED, OR COPIED OR USED AS THE BASIS FOR THE MANUFACTURE OR SALE OF APPARATUS WITHOUT WRITTEN PERMISSION.

| ACAD REFERENCE NO. | 307 ENG MASTER   |
|--------------------|------------------|
| DRAWN: J.LEE       | DATE: AUG. 11/09 |
| CHECKED:           | DATE:            |
| SCALE: NTS         | SHEET 1 OF 3     |
| DRAWING NUMBER     | ISSUE            |
| 307 Assembly       | 1                |