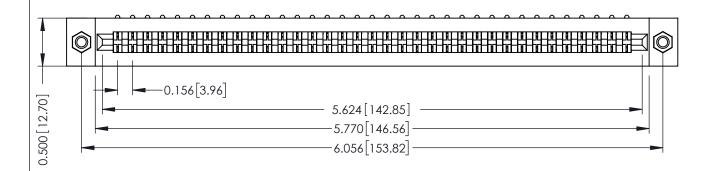

**Mounting Option** M3-0.5 Metric Threaded Inserts **Contact Detail** 

90 Degree Bend (Code 421 Contacts)

.156 [3.96] Contact Spacing x .200 [5.08] Row Spacing

THIS IS A C.A.D. GENERATED DRAWING DO NOT MAKE MANUAL REVISIONS TO MASTER.

ORIGINAL

**SECTION A-A** 

**See Accompanying Pages for:** 

- **Contact Bend Details**
- **Mounting Options**

307 / 357 Card Edge Connector Part Number: 357-035-453-107

**EDAC INC** TORONTO, ONTARIO CANADA

THESE DRAWINGS AND SPECIFICATIONS ARE THE PROPERTY OF EDAC INC.,AND SHALL NOT BE REPRODUCED, OR COPIED OR USED AS THE BASIS FOR THE MANUFACTURE OR SALE OF APPARATUS WITHOUT WRITTEN PERMISSION.

| ACAD REFERENCE NO. | 307 ENG MASTER   |
|--------------------|------------------|
| DRAWN: J.LEE       | DATE: AUG. 11/09 |
| CHECKED:           | DATE:            |
| SCALE: NTS         | SHEET 1 OF 3     |
| DRAWING NUMBER     | ISSUE            |
| 307 Assembly       | 1                |