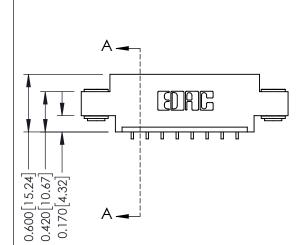

**Mounting Option** 

03-.116 (2.95) I.D. Floating Eyelets

**Contact Detail** 

559-90 Degree Bend (Code 541 Contacts) .156 [3.96] Contact Spacing x .200 [5.08] Row Spacing

THIS IS A C.A.D. GENERATED DRAWING DO NOT MAKE MANUAL REVISIONS TO MASTER.

ISSUE NUMBER

ORIGINAL

1

**See Accompanying Pages for:** 

- **Contact Bend Details**
- **Mounting Options**

| 337 / 387 Series Card Edge Connector |
|--------------------------------------|
| Part Number: 387-008-559-603         |