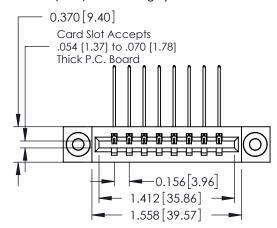

ISSUE NUMBER

ORIGINAL

1

**See Accompanying Pages for:** 

- **Contact Bend Details**
- **Mounting Options**

| 337 / 387 Series Card Edge Connector |
|--------------------------------------|
| Part Number: 387-008-559-603         |