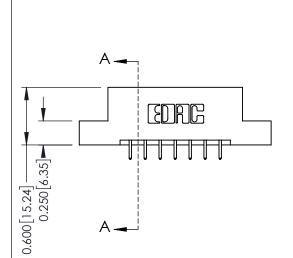

## **Mounting Option**

07-M3-0.5 Metric Threaded Inserts



## **Contact Detail**

521-P.C. Tail .025 Sq.(0.64 Sq.) - Tail LG=.150(3.81) .156 [3.96] Contact Spacing x .200 [5.08] Row Spacing

THIS IS A C.A.D. GENERATED DRAWING DO NOT MAKE MANUAL REVISIONS TO MASTER.



ISSUE NUMBER

ORIGINAL

1





## **See Accompanying Pages for:**

- **Contact Bend Details**
- **Mounting Options**

| 337 / 387 Series Card Edge Connector |
|--------------------------------------|
| Part Number: 387-014-521-207         |



**EDAC INC** TORONTO, ONTARIO CANADA

THESE DRAWINGS AND SPECIFICATIONS ARE THE PROPERTY OF EDAC INC., AND SHALL NOT BE REPRODUCED, OR COPIED OR USED AS THE BASIS FOR THE MANUFACTURE OR SALE OF APPARATUS WITHOUT WRITTEN PERMISSION.

| ACAD REFERENCE NO. | 337 ENG MASTER   |  |
|--------------------|------------------|--|
| DRAWN: J.LEE       | DATE: OCT. 06/09 |  |
| CHECKED:           | DATE:            |  |
| SCALE: NTS         | SHEET 1 OF 3     |  |
| DRAWING NUMBER     | ISSUE            |  |
| 337 Assembly       | 1                |  |



ISSUE NUMBER

ORIGINAL

1



| 337