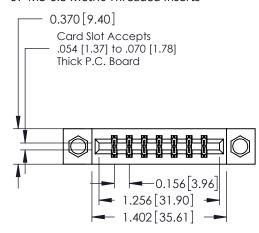

## **See Accompanying Pages for:**

- **Contact Bend Details**
- **Mounting Options**

| 337 / 387 Series Card Edge Connector |
|--------------------------------------|
| Part Number: 387-014-521-207         |