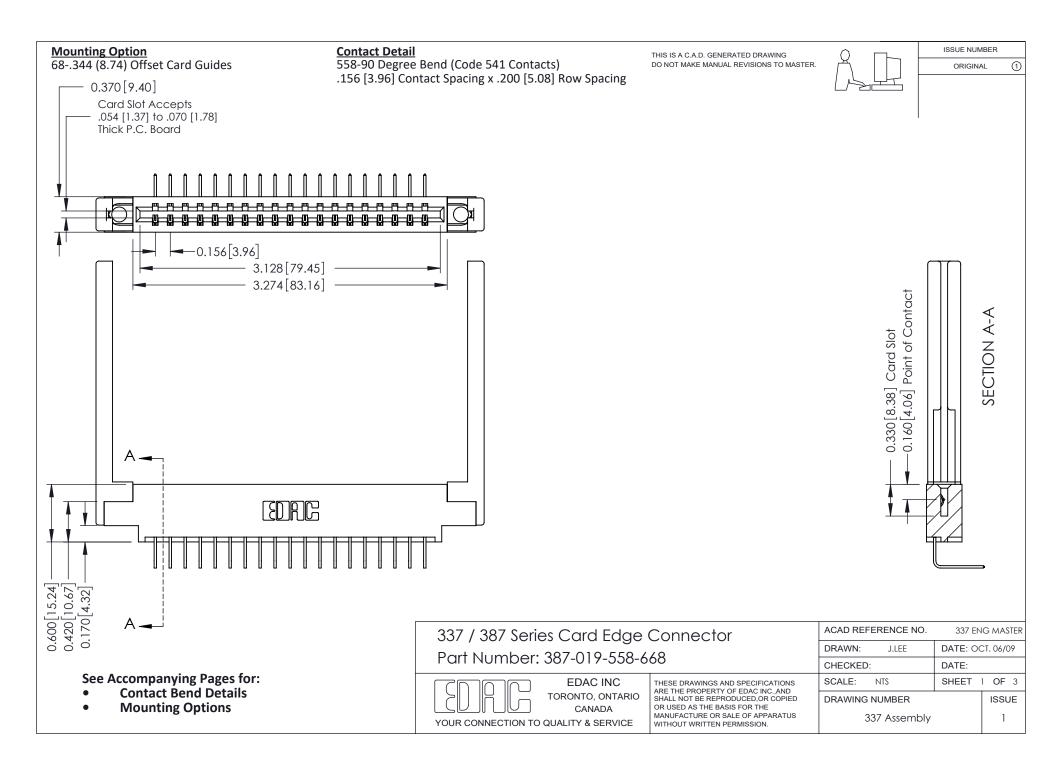

ISSUE NUMBER

ORIGINAL

1

| 337 / 387 Series Card Edge Connector<br>Contact Bend Detail           |                                                                                                                                                                                                  | ACAD REFERENCE NO. 337 E |                  | G MASTER      |
|-----------------------------------------------------------------------|--------------------------------------------------------------------------------------------------------------------------------------------------------------------------------------------------|--------------------------|------------------|---------------|
|                                                                       |                                                                                                                                                                                                  | DRAWN: J.LEE             | DATE: OCT. 06/09 |               |
|                                                                       |                                                                                                                                                                                                  | CHECKED:                 | CKED: DATE:      |               |
| EDAC INC TORONTO, ONTARIO CANADA YOUR CONNECTION TO QUALITY & SERVICE | THESE DRAWINGS AND SPECIFICATIONS ARE THE PROPERTY OF EDAC INC.,AND SHALL NOT BE REPRODUCED, OR COPIED OR USED AS THE BASIS FOR THE MANUFACTURE OR SALE OF APPARATUS WITHOUT WRITTEN PERMISSION. | SCALE: NTS               | SHEET            | 2 <b>OF</b> 3 |
|                                                                       |                                                                                                                                                                                                  | DRAWING NUMBER           |                  | ISSUE         |
|                                                                       |                                                                                                                                                                                                  | 337 Assembly             |                  | 1             |