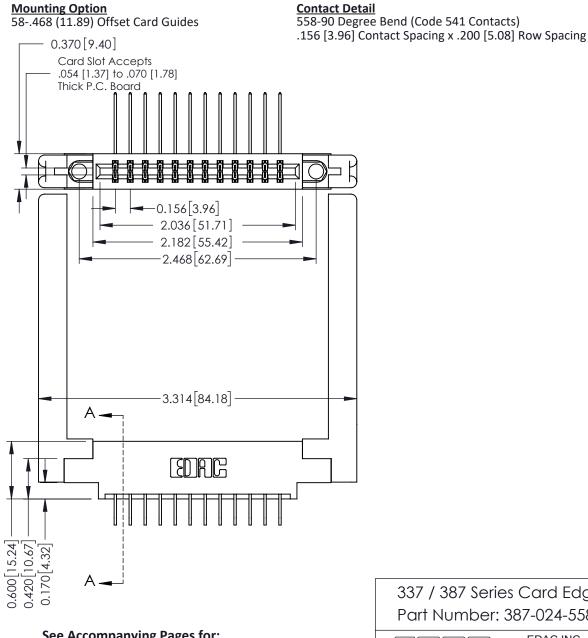

THIS IS A C.A.D. GENERATED DRAWING DO NOT MAKE MANUAL REVISIONS TO MASTER.

ISSUE NUMBER ORIGINAL

337 / 387 Series Card Edge Connector Part Number: 387-024-558-858

YOUR CONNECTION TO QUALITY & SERVICE

**EDAC INC** TORONTO, ONTARIO CANADA

Point of Contact

Card Slot

0.330 [8.38] 0.160[4.06]

**See Accompanying Pages for:** 

- **Contact Bend Details**
- **Mounting Options**

ISSUE NUMBER

ORIGINAL

1