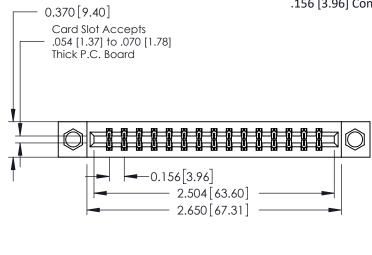

**Mounting Option Contact Detail** 521-P.C. Tail .025 Sq.(0.64 Sq.) - Tail LG=.150(3.81) 08-#4-40 Unified Threaded Inserts .156 [3.96] Contact Spacing x .200 [5.08] Row Spacing - 0.370[9.40] Card Slot Accepts .054 [1.37] to .070 [1.78] Thick P.C. Board -0.156[3.96] 2.504 [63.60] 2.650 [67.31]