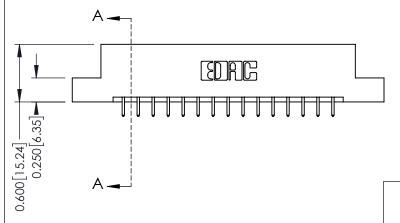

THIS IS A C.A.D. GENERATED DRAWING DO NOT MAKE MANUAL REVISIONS TO MASTER.

ISSUE NUMBER

ORIGINAL

1

0.160 [4.06] Point of Contact Card Slot 0.330[8.38]

**See Accompanying Pages for:** 

- **Contact Bend Details**
- **Mounting Options**