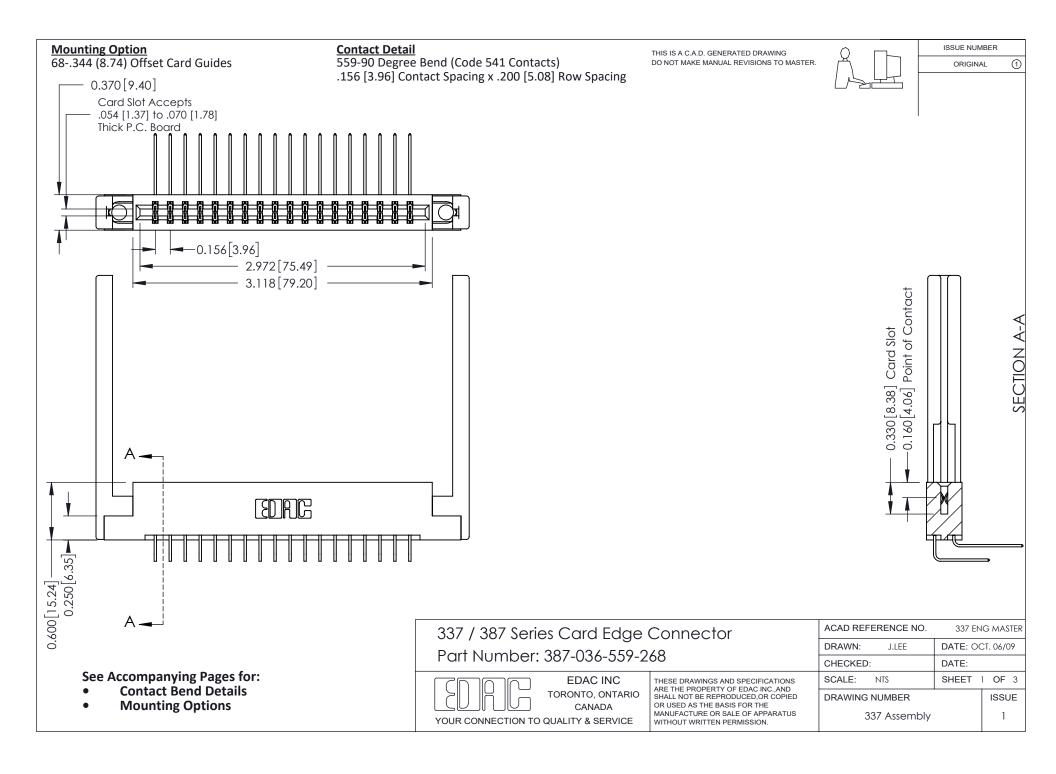

ISSUE NUMBER

ORIGINAL

1



| 337 / 387 Series Card Edge Connector<br>Contact Bend Detail           |                                                                                                                                                                                                  | ACAD REFERENCE NO. 337 E |                  | G MASTER      |
|-----------------------------------------------------------------------|--------------------------------------------------------------------------------------------------------------------------------------------------------------------------------------------------|--------------------------|------------------|---------------|
|                                                                       |