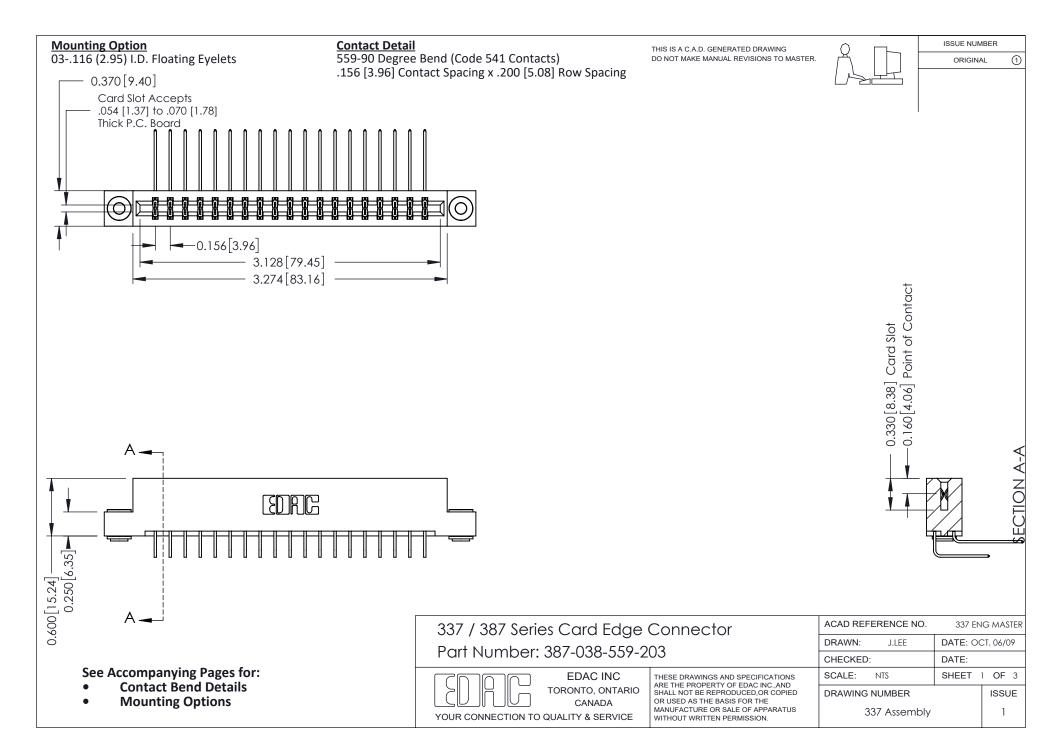

ISSUE NUMBER

ORIGINAL

1



| 337 / 387 Series Card Edge Connector<br>Contact Bend Detail           |                                                                                                                                                                                                  | ACAD REFERENCE NO. 337 E |                  | G MASTER      |
|-----------------------------------------------------------------------|--------------------------------------------------------------------------------------------------------------------------------------------------------------------------------------------------|--------------------------|------------------|---------------|
|                                                                       |