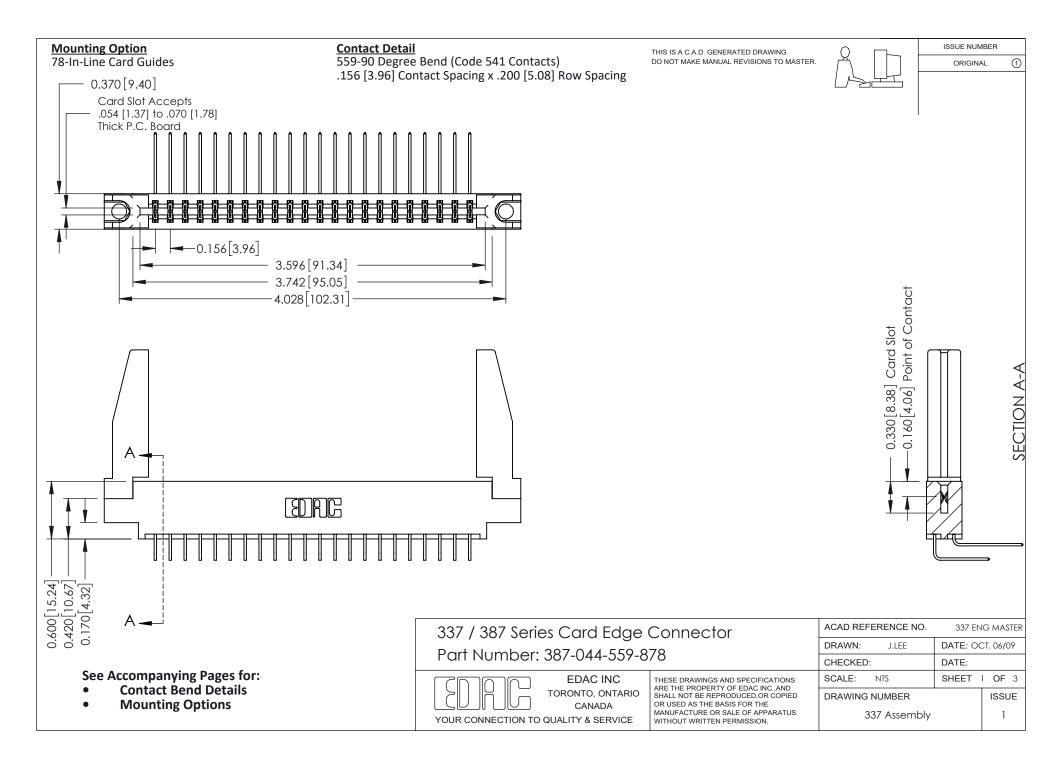

ISSUE NUMBER

ORIGINAL

1

| 337 / 387 Series Card Edge Connector<br>Contact Bend Detail           |                                                                                                                                                                                                  | ACAD REFERENCE NO. 337 E |                  | G MASTER      |
|-----------------------------------------------------------------------|--------------------------------------------------------------------------------------------------------------------------------------------------------------------------------------------------|--------------------------|------------------|---------------|
|                                                                       |                                                                                                                                                                                                  | DRAWN: J.LEE             | DATE: OCT. 06/09 |               |
|                                                                       |                                                                                                                                                                                                  | CHECKED:                 | CKED: DATE:      |               |
| EDAC INC TORONTO, ONTARIO CANADA YOUR CONNECTION TO QUALITY & SERVICE | THESE DRAWINGS AND SPECIFICATIONS ARE THE PROPERTY OF EDAC INC.,AND SHALL NOT BE REPRODUCED, OR COPIED OR USED AS THE BASIS FOR THE MANUFACTURE OR SALE OF APPARATUS WITHOUT WRITTEN PERMISSION. | SCALE: NTS               | SHEET            | 2 <b>OF</b> 3 |
|                                                                       |                                                                                                                                                                                                  | DRAWING NUMBER           |                  | ISSUE         |
|                                                                       |                                                                                                                                                                                                  | 337 Assembly             |                  | 1             |