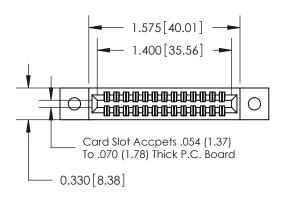

#### **Contact Detail**

524-P.C. Tail .025x.013(0.64x0.33) - Tail LG.=.100(2.54) .100 [2.54] Contact Spacing x .140 [3.56] Row Spacing

### **Specifications**

- Insulator Material: Thermoplastic Polyester, UL 94V-0
- Contact Material: Copper, Nickel, Tin Alloy CA-725
- Contact Plating: Gold on the Mating Area, Tin on the Contact Tails, Nickel Underplate
- Current Rating: 3 Amperes Continuous
- Contact Resistance: 10 Milliohms Maximum
- Dielectric Withstanding Voltage: 1200 V AC rms at Sea Level Between Adjacent Contacts
- Insulation Resistance: 5000 Megohms Minimum
- Operating Temperature: -65 to +105 Degrees C
- Insertion Force: 16 oz (4.45 N) Maximum per Contact Pair when Tested with a .070 (1.78) Thick Gauge
- Withdrawal Force: 1 oz (0.28 N) Minimum per Contact Pair when Tested with a .054 (1.37) Thick Gauge