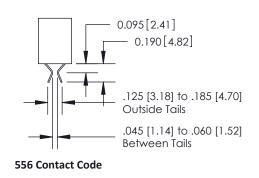

|                          | ISSUE  |  |  |

ACAD REFERENCE NO. 341 FNG MASTER

341 Assembly

DRIGINAL

1

## **Bend Detail**







# **Mounting Options**



| Bend Detail and Mounting Options |                                                                                                                                                                     | ACAD REFERENCE NO. 341 ENG MASTER |          |           |  |
|----------------------------------|---------------------------------------------------------------------------------------------------------------------------------------------------------------------|-----------------------------------|----------|-----------|--|
|                                  |                                                                                                                                                                     | DRAWN: J.LEE                      | D