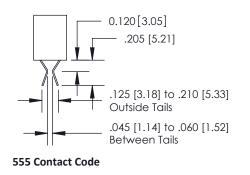

|                          | ISSUE  |  |  |

ACAD REFERENCE NO. 341 FNG MASTER

341 Assembly

DRIGINAL

1

## **Bend Detail**







# **Mounting Options**



| Bend Detail and Mounting Options |                                                                                                                                                                     | ACAD REFERENCE NO. 341 ENG MASTER |          |           |  |
|----------------------------------|---------------------------------------------------------------------------------------------------------------------------------------------------------------------|-----------------------------------|----------|-----------|--|
|                                  |                                                                                                                                                                     | DRAWN: J.LEE                      |