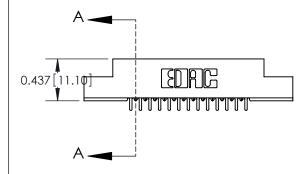

#### **Features**

- UL Recognized
- .100 (2.54) Contact Spacing x .140 (3.56) Row Spacing
- Accepts .062 (1.57) Nominal Thickness P.C. Board
- Low Profile Insulator Body .437 (12.01)
- Contact Termination Options include P.C. Tail, Wire Hole, and Extender Board Bends
- Single or Dual Row Configurations
- Variety of Mounting Options
- Accepts Between Contact and In-Contact Polarizing Keys