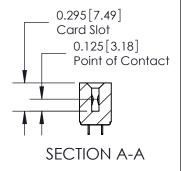

### **Specifications**

- Insulator Material: Thermoplastic Polyester, UL 94V-0
- Contact Material: Copper, Nickel, Tin Alloy CA-725
- Contact Plating: Gold on the Mating Area, Tin on the Contact Tails, Nickel Underplate
- Current Rating: 3 Amperes Continuous
- Contact Resistance: 10 Milliohms Maximum
- Dielectric Withstanding Voltage: 1200 V AC rms at Sea Level Between Adjacent Contacts
- Insulation Resistance: 5000 Megohms Minimum
- Operating Temperature: -65 to +105 Degrees C
- Insertion Force: 16 oz (4.45 N) Maximum per Contact Pair when Tested with a .070 (1.78) Thick Gauge
- Withdrawal Force: 1 oz (0.28 N) Minimum per Contact Pair when Tested with a .054 (1.37) Thick Gauge