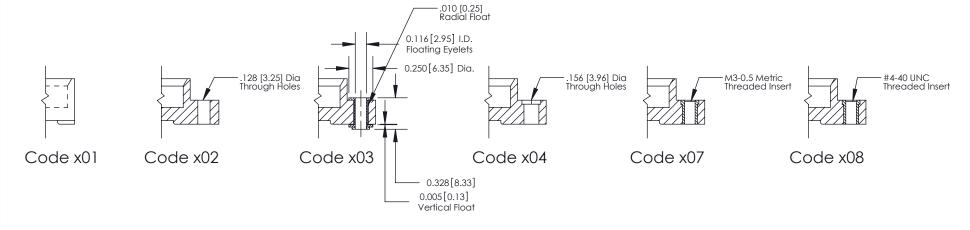

# **Mounting Options**

| Bend Detail and Mounting Options |                                                                                                                                                                     | ACAD REFERENCE NO. 341 ENG MASTER |          |           |  |
|----------------------------------|---------------------------------------------------------------------------------------------------------------------------------------------------------------------|-----------------------------------|----------|-----------|--|
|                                  |                                                                                                                                                                     | DRAWN: J.LEE                      | DATE: SE | PT. 03/09 |  |
|                                  |                                                                                                                                                                     | CHECKED:                          | DATE:    |           |  |
| EDAC INC                         | TORONTO, ONTARIO  CANADA  CANADA  ARE THE PROPERTY OF EDAC INC.,AND SHALL NOT BE REPRODUCED,OR COPIED OR USED AS THE BASIS FOR THE MANUFACTURE OR SALE OF APPARATUS | SCALE: NTS                        | SHEET 2  | 2 OF 3    |  |
|                                  |                                                                                                                                                                     | DRAWING NUMBER                    |          | ISSUE     |  |
|                                  |                                                                                                                                                                     | 341 Assembly                      |          | 1         |  |

#### **Mounting Option**

02-.128 (3.25) Dia. Mounting Holes