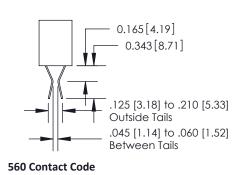

|                          | ISSUE  |  |  |

ACAD REFERENCE NO. 341 FNG MASTER

341 Assembly

DRIGINAL

1

## **Bend Detail**







# **Mounting Options**



| Bend Detail and Mounting Options |                                                                                                                                                                     | ACAD REFERENCE NO. 341 ENG MASTER |          |           |  |
|----------------------------------|---------------------------------------------------------------------------------------------------------------------------------------------------------------------|-----------------------------------|----------|-----------|--|
|                                  |                                                                                                                                                                     | DRAWN: J.LEE                      | DAT