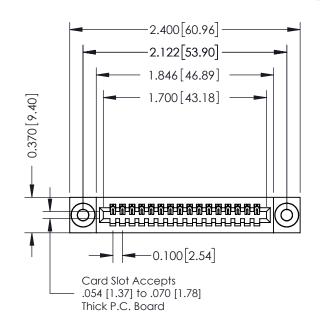

## 0.410[10.41] SECTION A-A

342 / 392 Card Edge Connector Part Number: 392-016-521-103

YOUR CONNECTION TO QUALITY & SERVICE

J.LEE DATE: OCT. 06/09 SHEET 1 OF 3

342 ENG MASTER

342 Assembly

## **See Accompanying Pages for:**

- **Contact Bend Details**
- **Mounting Options**

THIS IS A C.A.D. GENERATED DRAWING DO NOT MAKE MANUAL REVISIONS TO MASTER. ISSUE NUMBER

ORIGINAL

1

| 342 / 392 Series Card Edge Connector<br>Contact Bend Detail |                                                                                                                                                                                                  | ACAD REFERENCE NO. 342 ENG MASTER |             |                  |        |
|-------------------------------------------------------------|--------------------------------------------------------------------------------------------------------------------------------------------------------------------------------------------------|-----------------------------------|-------------|------------------|--------|
|                                                             |                                                                                                                                                                                                  | DRAWN:                            | J.LEE       | DATE: OCT. 06/09 |        |
|                                                             |                                                                                                                                                                                                  | CHECKED:                          |             | DATE:            |        |
| TORONTO, ONTARIO                                            | THESE DRAWINGS AND SPECIFICATIONS ARE THE PROPERTY OF EDAC INC. AND SHALL NOT BE REPRODUCED, OR COPIED OR USED AS THE BASIS FOR THE MANUFACTURE OR SALE OF APPARATUS WITHOUT WRITTEN PERMISSION. | SCALE:                            | NTS         | SHEET :          | 2 OF 3 |
|                                                             |                                                                                                                                                                                                  | DRAWING                           | NUMBER      |                  | ISSUE  |
| YOUR CONNECTION TO QUALITY & SERVICE                        |                                                                                                                                                                                                  | 3                                 | 42 Assembly |                  | 1      |