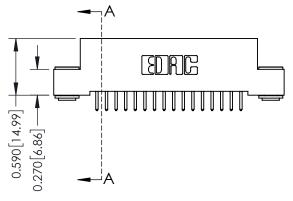

## 0.410[10.41] SECTION A-A

342 / 392 Card Edge Connector Part Number: 392-016-521-103

YOUR CONNECTION TO QUALITY & SERVICE

J.LEE DATE: OCT. 06/09 SHEET 1 OF 3

342 ENG MASTER

342 Assembly