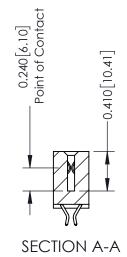

## **Contact Detail**

556-Extender Board Bend (Code 520 Contacts) .100 [2.54] Contact Spacing x .200 [5.08] Row Spacing

| 342 / 392 Card Edge Connector<br>Part Number: 392-018-556-207 |                                                                  | ACAD REFERENCE NO. 342 ENG MASTER |             |         |           |  |
|---------------------------------------------------------------|------------------------------------------------------------------|-----------------------------------|-------------|---------|-----------|--|
|                                                               |                                                                  | DRAWN:                            | J.LEE       | DATE: O | CT. 06/09 |  |
|                                                               |                                                                  | CHECKED:                          |             | DATE:   |           |  |
| EDAC INC TORONTO, ONTARIO                                     | OR USED AS THE BASIS FOR THE<br>MANUFACTURE OR SALE OF APPARATUS | SCALE:                            | NTS         | SHEET   | 1 OF 3    |  |
|                                                               |                                                                  | DRAWING                           | NUMBER      |         | ISSUE     |  |
| YOUR CONNECTION TO QUALITY & SERVICE                          |                                                                  | 3                                 | 42 Assembly |         | 1         |  |