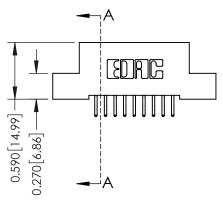

## **Contact Detail**

556-Extender Board Bend (Code 520 Contacts) .100 [2.54] Contact Spacing x .200 [5.08] Row Spacing

| 342 / 392 Card Edge Connector<br>Part Number: 392-018-556-207 |                                                                  | ACAD REFERENCE NO. 342 ENG MASTER |             |         |           |  |
|---------------------------------------------------------------|------------------------------------------------------------------|-----------------------------------|-------------|---------|-----------|--|
|                                                               |                                                                  | DRAWN:                            | J.LEE       | DATE: O | CT. 06/09 |  |
|                                                               |                                                                  | CHECKED:                          |             | DATE:   |           |  |
| EDAC INC TORONTO, ONTARIO                                     | OR USED AS THE BASIS FOR THE<br>MANUFACTURE OR SALE OF APPARATUS | SCALE:                            | NTS         | SHEET   | 1 OF 3    |  |
|                                                               |                                                                  | DRAWING                           | NUMBER      |         | ISSUE     |  |
| YOUR CONNECTION TO QUALITY & SERVICE                          |                                                                  | 3                                 | 42 Assembly |         | 1         |  |