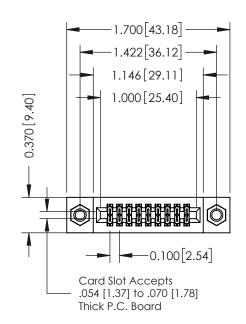

## **Contact Detail**

556-Extender Board Bend (Code 520 Contacts) .100 [2.54] Contact Spacing x .200 [5.08] Row Spacing

| 342 / 392 Card Edge Connector<br>Part Number: 392-018-556-207 |                                                                  | ACAD REFERENCE NO. 342 ENG MASTER |             |         |           |  |
|---------------------------------------------------------------|------------------------------------------------------------------|-----------------------------------|-------------|---------|-----------|--|
|                                                               |                                                                  | DRAWN:                            | J.LEE       | DATE: O | CT. 06/09 |  |
|                                                               |                                                                  | CHECKED:                          |             | DATE:   |           |  |
| EDAC INC TORONTO, ONTARIO                                     | OR USED AS THE BASIS FOR THE<br>MANUFACTURE OR SALE OF APPARATUS | SCALE:                            | NTS         | SHEET   | 1 OF 3    |  |
|                                                               |                                                                  | DRAWING                           | NUMBER      |         | ISSUE     |  |
| YOUR CONNECTION TO QUALITY & SERVICE                          |                                                                  | 3                                 | 42 Assembly |         | 1         |  |