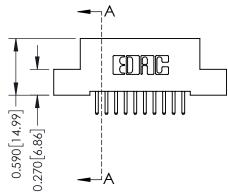

## **Contact Detail**

520-P.C. Tail .030x.018(0.76x0.46) - Tail LG=.185(4.70) .100 [2.54] Contact Spacing x .200 [5.08] Row Spacing

THIS IS A C.A.D. GENERATED DRAWING

ISSUE NUMBER

ORIGINAL

| 342 / 392 Card Edge Connector<br>Part Number: 392-020-520-202 |                                                                                                        | ACAD REFERENCE NO. 342 ENG MASTER |             |         |           |  |
|---------------------------------------------------------------|--------------------------------------------------------------------------------------------------------|-----------------------------------|-------------|---------|-----------|--|
|                                                               |                                                                                                        | DRAWN:                            | J.LEE       | DATE: O | CT. 06/09 |  |
|                                                               |                                                                                                        | CHECKED:                          |             | DATE:   |           |  |
| EDAC INC                                                      | THESE DRAWINGS AND SPECIFICATIONS                                                                      | SCALE:                            | NTS         | SHEET   | 1 OF 3    |  |
| TORONTO, ONTARIO                                              | ARE THE PROPERTY OF EDAC INC.,AND<br>SHALL NOT BE REPRODUCED,OR COPIED<br>OR USED AS THE BASIS FOR THE | DRAWING                           | NUMBER      |         | ISSUE     |  |
| YOUR CONNECTION TO QUALITY & SERVICE                          | MANUFACTURE OR SALE OF APPARATUS                                                                       | 3                                 | 42 Assembly |         | 1         |  |