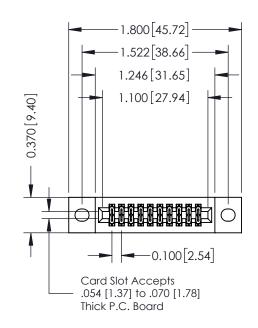

## **Contact Detail**

520-P.C. Tail .030x.018(0.76x0.46) - Tail LG=.185(4.70) .100 [2.54] Contact Spacing x .200 [5.08] Row Spacing

THIS IS A C.A.D. GENERATED DRAWING

ISSUE NUMBER

ORIGINAL

| 342 / 392 Card Edge Connector<br>Part Number: 392-020-520-202 |                                                                                                        | ACAD REFERENCE NO. 342 ENG MASTER |             |         |           |  |
|---------------------------------------------------------------|--------------------------------------------------------------------------------------------------------|-----------------------------------|-------------|---------|-----------|--|
|                                                               |                                                                                                        | DRAWN:                            | J.LEE       | DATE: O | CT. 06/09 |  |
|                                                               |                                                                                                        | CHECKED:                          |             | DATE:   |           |  |
| EDAC INC                                                      | THESE DRAWINGS AND SPECIFICATIONS                                                                      | SCALE:                            | NTS         | SHEET   | 1 OF 3    |  |
| TORONTO, ONTARIO                                              | ARE THE PROPERTY OF EDAC INC.,AND<br>SHALL NOT BE REPRODUCED,OR COPIED<br>OR USED AS THE BASIS FOR THE | DRAWING                           | NUMBER      |         | ISSUE     |  |
| YOUR CONNECTION TO QUALITY & SERVICE                          | MANUFACTURE OR SALE OF APPARATUS                                                                       | 3                                 | 42 Assembly |         | 1         |  |