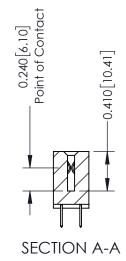

## **Contact Detail**

520-P.C. Tail .030x.018(0.76x0.46) - Tail LG=.185(4.70) .100 [2.54] Contact Spacing x .200 [5.08] Row Spacing

THIS IS A C.A.D. GENERATED DRAWING

ISSUE NUMBER

ORIGINAL

| 342 / 392 Card Edge Connector<br>Part Number: 392-020-520-202 |                                                                                                        | ACAD REFERENCE NO. 342 ENG MASTER |             |         |           |  |
|---------------------------------------------------------------|--------------------------------------------------------------------------------------------------------|-----------------------------------|-------------|---------|-----------|--|
|                                                               |                                                                                                        | DRAWN:                            | J.LEE       | DATE: O | CT. 06/09 |  |
|                                                               |                                                                                                        | CHECKED:                          |             | DATE:   |           |  |
| EDAC INC                                                      | THESE DRAWINGS AND SPECIFICATIONS                                                                      | SCALE:                            | NTS         | SHEET   | 1 OF 3    |  |
| TORONTO, ONTARIO                                              | ARE THE PROPERTY OF EDAC INC.,AND<br>SHALL NOT BE REPRODUCED,OR COPIED<br>OR USED AS THE BASIS FOR THE | DRAWING                           | NUMBER      |         | ISSUE     |  |
| YOUR CONNECTION TO QUALITY & SERVICE                          | MANUFACTURE OR SALE OF APPARATUS                                                                       | 3                                 | 42 Assembly |         | 1         |  |