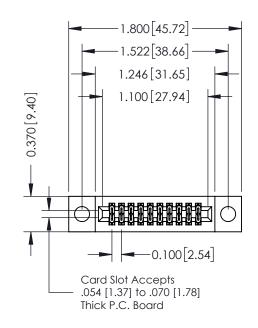

## **Contact Detail**

524-P.C. Tail .018 Sq.(0.46 Sq.) - Tail LG=.185(4.70) .100 [2.54] Contact Spacing x .200 [5.08] Row Spacing THIS IS A C.A.D. GENERATED DRAWING

ISSUE NUMBER

ORIGINAL

| 342 / 392 Card Edge Connector<br>Part Number: 392-020-524-204 |                                                                                                                                                                                                 | ACAD REFERENCE NO. 342 ENG MASTER |        |         |           |  |
|---------------------------------------------------------------|-------------------------------------------------------------------------------------------------------------------------------------------------------------------------------------------------|-----------------------------------|--------|---------|-----------|--|
|                                                               |                                                                                                                                                                                                 | DRAWN: J.L                        | .EE    | DATE: O | CT. 06/09 |  |
|                                                               |                                                                                                                                                                                                 | CHECKED:                          |        | DATE:   |           |  |
| TORONTO, ONTARIO                                              | THESE DRAWINGS AND SPECIFICATIONS ARE THE PROPERTY OF EDAC INC.,AND SHALL NOT BE REPRODUCED,OR COPIED OR USED AS THE BASIS FOR THE MANUFACTURE OR SALE OF APPARATUS WITHOUT WRITTEN PERMISSION. | SCALE: NTS                        |        | SHEET 1 | 1 OF 3    |  |
|                                                               |                                                                                                                                                                                                 | DRAWING NUMB                      | BER    |         | ISSUE     |  |
|                                                               |                                                                                                                                                                                                 | 342 Ass                           | sembly |         | 1         |  |