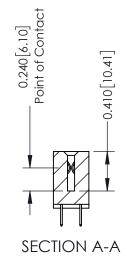

## **Contact Detail**

524-P.C. Tail .018 Sq.(0.46 Sq.) - Tail LG=.185(4.70) .100 [2.54] Contact Spacing x .200 [5.08] Row Spacing THIS IS A C.A.D. GENERATED DRAWING

ISSUE NUMBER

ORIGINAL

| 342 / 392 Card Edge Connector<br>Part Number: 392-020-524-204 |                                                                                                                                                                                                 | ACAD REFERENCE NO. 342 ENG MASTER |        |         |           |  |
|---------------------------------------------------------------|-------------------------------------------------------------------------------------------------------------------------------------------------------------------------------------------------|-----------------------------------|--------|---------|-----------|--|
|                                                               |                                                                                                                                                                                                 | DRAWN: J.L                        | .EE    | DATE: O | CT. 06/09 |  |
|                                                               |                                                                                                                                                                                                 | CHECKED:                          |        | DATE:   |           |  |
| TORONTO, ONTARIO                                              | THESE DRAWINGS AND SPECIFICATIONS ARE THE PROPERTY OF EDAC INC.,AND SHALL NOT BE REPRODUCED,OR COPIED OR USED AS THE BASIS FOR THE MANUFACTURE OR SALE OF APPARATUS WITHOUT WRITTEN PERMISSION. | SCALE: NTS                        |        | SHEET 1 | 1 OF 3    |  |
|                                                               |                                                                                                                                                                                                 | DRAWING NUMB                      | BER    |         | ISSUE     |  |
|                                                               |                                                                                                                                                                                                 | 342 Ass                           | sembly |         | 1         |  |