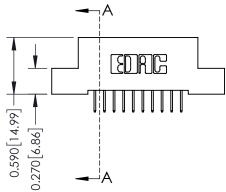

## **Contact Detail**

524-P.C. Tail .018 Sq.(0.46 Sq.) - Tail LG=.185(4.70) .100 [2.54] Contact Spacing x .200 [5.08] Row Spacing THIS IS A C.A.D. GENERATED DRAWING

ISSUE NUMBER

ORIGINAL

| 342 / 392 Card Edge Connector<br>Part Number: 392-020-524-204 |                                                                                                                                                                                                 | ACAD REFERENCE NO. 342 ENG MASTER |        |         |           |  |
|---------------------------------------------------------------|-------------------------------------------------------------------------------------------------------------------------------------------------------------------------------------------------|-----------------------------------|--------|---------|-----------|--|
|                                                               |                                                                                                                                                                                                 | DRAWN: J.L                        | .EE    | DATE: O | CT. 06/09 |  |
|                                                               |                                                                                                                                                                                                 | CHECKED:                          |        | DATE:   |           |  |
| TORONTO, ONTARIO                                              | THESE DRAWINGS AND SPECIFICATIONS ARE THE PROPERTY OF EDAC INC.,AND SHALL NOT BE REPRODUCED,OR COPIED OR USED AS THE BASIS FOR THE MANUFACTURE OR SALE OF APPARATUS WITHOUT WRITTEN PERMISSION. | SCALE: NTS                        |        | SHEET 1 | 1 OF 3    |  |
|                                                               |                                                                                                                                                                                                 | DRAWING NUMB                      | BER    |         | ISSUE     |  |
|                                                               |                                                                                                                                                                                                 | 342 Ass                           | sembly |         | 1         |  |