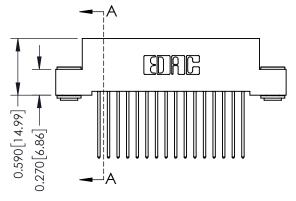

## **See Accompanying Pages for:**

- **Contact Bend Details**
- **Mounting Options**

| Part Number: 392-032-542-203         |                                                                   | DRAWN: J.LEE   |  |
|--------------------------------------|-------------------------------------------------------------------|----------------|--|
| Full Number, 392-032-342-2           | CHECKED:                                                          |                |  |
| EDAC INC                             | THESE DRAWINGS AND SPECIFICATIONS ARE THE PROPERTY OF EDAC INCAND | SCALE: NTS     |  |
| TORONTO, ONTARIO CANADA              | SHALL NOT BE REPRODUCED, OR COPIED OR USED AS THE BASIS FOR THE   | DRAWING NUMBER |  |
| YOUR CONNECTION TO QUALITY & SERVICE | MANUFACTURE OR SALE OF APPARATUS                                  | 342 Assembly   |  |