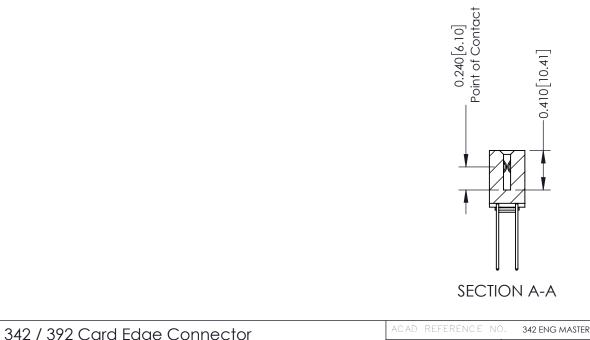

THIS IS A C.A.D. GENERATED DRAWING DO NOT MAKE MANUAL REVISIONS TO MASTER. ISSUE NUMBER

ORIGINAL

1

| 342 / 392 Series Card Edge Connector<br>Contact Bend Detail |                                                                                                                                   | ACAD REFERENCE NO. 342 ENG MASTER |             |                  |        |  |
|-------------------------------------------------------------|-----------------------------------------------------------------------------------------------------------------------------------|-----------------------------------|-------------|------------------|--------|--|
|                                                             |                                                                                                                                   | DRAWN:                            | J.LEE       | DATE: OCT. 06/09 |        |  |
|                                                             |                                                                                                                                   | CHECKED:                          |             | DATE:            |        |  |
| EDAC INC                                                    | ARE THE PROPERTY OF EDAC INC.,AND SHALL NOT BE REPRODUCED,OR COPIED OR USED AS THE BASIS FOR THE MANUFACTURE OR SALE OF APPARATUS | SCALE:                            | NTS         | SHEET :          | 2 OF 3 |  |
| TORONTO, ONTARIO                                            |                                                                                                                                   | DRAWING                           | NUMBER      |                  | ISSUE  |  |
| YOUR CONNECTION TO QUALITY & SERVICE                        |                                                                                                                                   | 3                                 | 42 Assembly |                  | 1      |  |