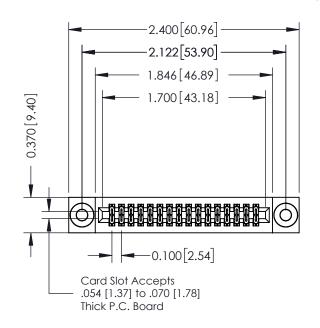

## **See Accompanying Pages for:**

- **Contact Bend Details**
- **Mounting Options**

| Part Number: 392-032-542-203         |                                                                   | DRAWN: J.LEE   |  |
|--------------------------------------|-------------------------------------------------------------------|----------------|--|
| Full Number, 392-032-342-2           | CHECKED:                                                          |                |  |
| EDAC INC                             | THESE DRAWINGS AND SPECIFICATIONS ARE THE PROPERTY OF EDAC INCAND | SCALE: NTS     |  |
| TORONTO, ONTARIO CANADA              | SHALL NOT BE REPRODUCED, OR COPIED OR USED AS THE BASIS FOR THE   | DRAWING NUMBER |  |
| YOUR CONNECTION TO QUALITY & SERVICE | MANUFACTURE OR SALE OF APPARATUS                                  | 342 Assembly   |  |