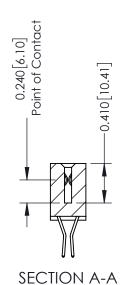

**Mounting Option** 

12-.128 (3.25) Dia. Side Mounting Holes

**Contact Detail** 

560-Extender Board Bend (Code 523 Contacts) .100 [2.54] Contact Spacing x .200 [5.08] Row Spacing

342 / 392 Card Edge Connector Part Number: 392-050-560-212

## **See Accompanying Pages for:**

- **Contact Bend Details**
- **Mounting Options**

THIS IS A C.A.D. GENERATED DRAWING DO NOT MAKE MANUAL REVISIONS TO MASTER. ISSUE NUMBER

ORIGINAL

1

| 342 / 392 Series Card Edge Connector<br>Contact Bend Detail |                                                                                                                                                                                                  | ACAD REFERENCE NO. 342 ENG MASTER |             |                  |        |
|-------------------------------------------------------------|--------------------------------------------------------------------------------------------------------------------------------------------------------------------------------------------------|-----------------------------------|-------------|------------------|--------|
|                                                             |                                                                                                                                                                                                  | DRAWN:                            | J.LEE       | DATE: OCT. 06/09 |        |
|                                                             |                                                                                                                                                                                                  | CHECKED:                          |             | DATE:            |        |
| TORONTO, ONTARIO                                            | THESE DRAWINGS AND SPECIFICATIONS ARE THE PROPERTY OF EDAC INC. AND SHALL NOT BE REPRODUCED, OR COPIED OR USED AS THE BASIS FOR THE MANUFACTURE OR SALE OF APPARATUS WITHOUT WRITTEN PERMISSION. | SCALE:                            | NTS         | SHEET :          | 2 OF 3 |
|                                                             |                                                                                                                                                                                                  | DRAWING                           | NUMBER      |                  | ISSUE  |
| YOUR CONNECTION TO QUALITY & SERVICE                        |                                                                                                                                                                                                  | 3                                 | 42 Assembly |                  | 1      |