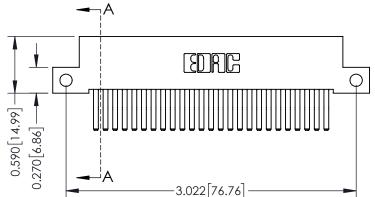

**Mounting Option** 

12-.128 (3.25) Dia. Side Mounting Holes

**Contact Detail** 

560-Extender Board Bend (Code 523 Contacts) .100 [2.54] Contact Spacing x .200 [5.08] Row Spacing

342 / 392 Card Edge Connector Part Number: 392-050-560-212

THIS IS A C.A.D. GENERATED DRAWING DO NOT MAKE MANUAL REVISIONS TO MASTER

ISSUE NUMBER

ORIGINAL

1

| 342 / 392 Card Edge Connector<br>Mounting Options |                                                                                                                                                                                               | ACAD REFERENCE NO. 342 ENG MASTER |                         |        |  |  |
|---------------------------------------------------|-----------------------------------------------------------------------------------------------------------------------------------------------------------------------------------------------|-----------------------------------|-------------------------|--------|--|--|
|                                                   |                                                                                                                                                                                               | DRAWN: J.LEE                      | DATE: <b>OCT. 06/09</b> |        |  |  |
|                                                   |                                                                                                                                                                                               | CHECKED:                          | DATE:                   |        |  |  |
| TORONTO, ONTARIO                                  | THESE DRAWINGS AND SPECIFICATIONS ARE THE PROPERTY OF EDAC INCAND SHALL NOT BE REPRODUCED,OR COPIED OR USED AS THE BASIS FOR THE MANUFACTURE OR SALE OF APPARATUS WITHOUT WRITTEN PERMISSION. | SCALE: NTS                        | SHEET :                 | 3 OF 3 |  |  |
|                                                   |                                                                                                                                                                                               | DRAWING NUMBER                    | •                       | ISSUE  |  |  |
| YOUR CONNECTION TO QUALITY & SERVICE              |                                                                                                                                                                                               | 342 Assembly                      |                         | 1      |  |  |