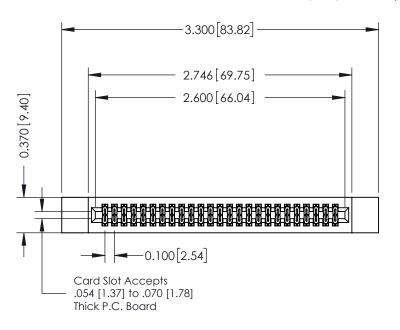

**Mounting Option** 

12-.128 (3.25) Dia. Side Mounting Holes

**Contact Detail** 

560-Extender Board Bend (Code 523 Contacts) .100 [2.54] Contact Spacing x .200 [5.08] Row Spacing

342 / 392 Card Edge Connector Part Number: 392-050-560-212

YOUR CONNECTION TO QUALITY & SERVICE

SHEET 1 OF 3 342 Assembly

J.LEE

342 ENG MASTER

DATE: OCT. 06/09