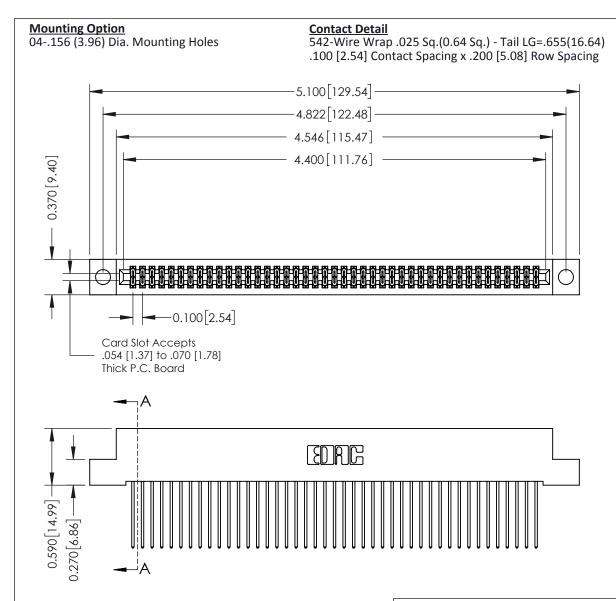

## **See Accompanying Pages for:**

- **Contact Bend Details**
- **Mounting Options**

| 342 / 392 Card Edge Connector |
|-------------------------------|
| Part Number: 392-086-542-204  |

YOUR CONNECTION TO QUALITY & SERVICE

THIS IS A C.A.D. GENERATED DRAWING DO NOT MAKE MANUAL REVISIONS TO MASTER

ISSUE NUMBER

ORIGINAL

1

| 342 / 392 Card Edge Connector<br>Mounting Options |                                                                                                                                   | ACAD REFERENCE NO. 342 ENG MASTER |         |           |  |  |
|---------------------------------------------------|-----------------------------------------------------------------------------------------------------------------------------------|-----------------------------------|---------|-----------|--|--|
|                                                   |                                                                                                                                   | DRAWN: J.LEE                      | DATE: O | CT. 06/09 |  |  |
|                                                   |                                                                                                                                   | CHECKED:                          | DATE:   |           |  |  |
| EDAC INC                                          | ARE THE PROPERTY OF EDAC INC.,AND SHALL NOT BE REPRODUCED,OR COPIED OR USED AS THE BASIS FOR THE MANUFACTURE OR SALE OF APPARATUS | SCALE: NTS                        | SHEET : | 3 OF 3    |  |  |
| TORONTO, ONTARIO                                  |                                                                                                                                   | DRAWING NUMBER                    | •       | ISSUE     |  |  |
| YOUR CONNECTION TO QUALITY & SERVICE              |                                                                                                                                   | 342 Assembly                      |         | 1         |  |  |