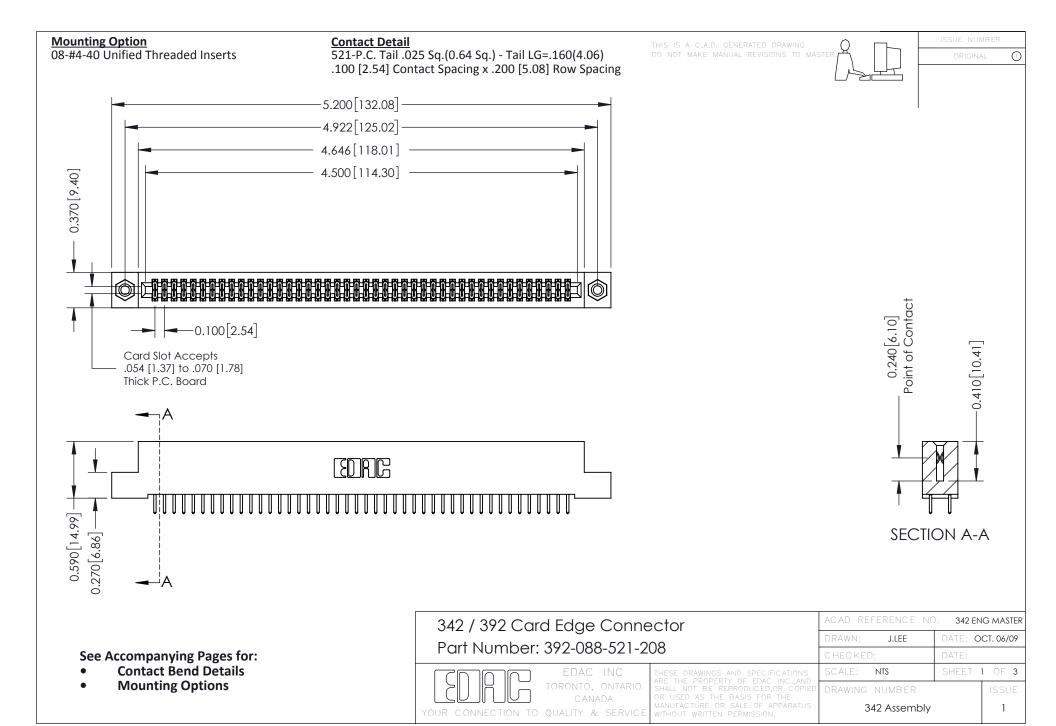

THIS IS A C.A.D. GENERATED DRAWING DO NOT MAKE MANUAL REVISIONS TO MASTER. ISSUE NUMBER

ORIGINAL

1

| 342 / 392 Series Card Edge Connector<br>Contact Bend Detail |                                                                                                                                                                                                  | ACAD REFERENCE NO. 342 ENG MASTER |             |                  |        |
|-------------------------------------------------------------|--------------------------------------------------------------------------------------------------------------------------------------------------------------------------------------------------|-----------------------------------|-------------|------------------|--------|
|                                                             |                                                                                                                                                                                                  | DRAWN:                            | J.LEE       | DATE: OCT. 06/09 |        |
|                                                             |                                                                                                                                                                                                  | CHECKED:                          |             | DATE:            |        |
| TORONTO, ONTARIO                                            | THESE DRAWINGS AND SPECIFICATIONS ARE THE PROPERTY OF EDAC INC. AND SHALL NOT BE REPRODUCED, OR COPIED OR USED AS THE BASIS FOR THE MANUFACTURE OR SALE OF APPARATUS WITHOUT WRITTEN PERMISSION. | SCALE:                            | NTS         | SHEET :          | 2 OF 3 |
|                                                             |                                                                                                                                                                                                  | DRAWING                           | NUMBER      |                  | ISSUE  |
| YOUR CONNECTION TO QUALITY & SERVICE                        |                                                                                                                                                                                                  | 3                                 | 42 Assembly |                  | 1      |

THIS IS A C.A.D. GENERATED DRAWING DO NOT MAKE MANUAL REVISIONS TO MASTER

ISSUE NUMBER

ORIGINAL

1

| 342 / 392 Card Edge Connector<br>Mounting Options |                                                                                                                                                                                               | ACAD REFERENCE NO. 342 ENG MASTER |                         |        |  |  |
|---------------------------------------------------|-----------------------------------------------------------------------------------------------------------------------------------------------------------------------------------------------|-----------------------------------|-------------------------|--------|--|--|
|                                                   |                                                                                                                                                                                               | DRAWN: J.LEE                      | DATE: <b>OCT. 06/09</b> |        |  |  |
|                                                   |                                                                                                                                                                                               | CHECKED:                          | DATE:                   |        |  |  |
| TORONTO, ONTARIO                                  | THESE DRAWINGS AND SPECIFICATIONS ARE THE PROPERTY OF EDAC INCAND SHALL NOT BE REPRODUCED,OR COPIED OR USED AS THE BASIS FOR THE MANUFACTURE OR SALE OF APPARATUS WITHOUT WRITTEN PERMISSION. | SCALE: NTS                        | SHEET :                 | 3 OF 3 |  |  |
|                                                   |                                                                                                                                                                                               | DRAWING NUMBER                    | •                       | ISSUE  |  |  |
| YOUR CONNECTION TO QUALITY & SERVICE              |                                                                                                                                                                                               | 342 Assembly                      |                         | 1      |  |  |