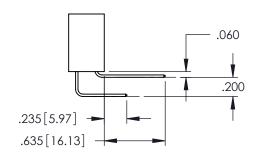

**Contact Code 558** 

Contact Code 559

**Contact Code 560** 

INSULATOR MATERIAL: THERMOPLASTIC POLYESTER, UL 94V-0 DAP MATERIAL AVAILABLE UPON REQUEST

CONTACT MATERIAL; COPPER ALLOY CONTACT PLATING: GOLD ON THE MATING AREA, TIN PLATING ON THE CONTACT TAILS, NICKEL UNDERPLATE

## 345/395 SERIES CARD EDGE CONNECTOR CONTACT CODE 555,556,558,559,560 DIMENSIONS

YOUR CONNECTION TO QUALITY & SERVICE

|   | ACAD REFERENCE N    | 0. 345-ENG-MASTER |
|---|---------------------|-------------------|
|   | DRAWN: R.STA.MONICA | DATE:MAY.16/2017  |
|   | CHECKED:            | DATE:             |
|   | SCALE: 1:1          | SHEET 2 OF 2      |
| D | DRAWING NUMBER      | ISSUE             |