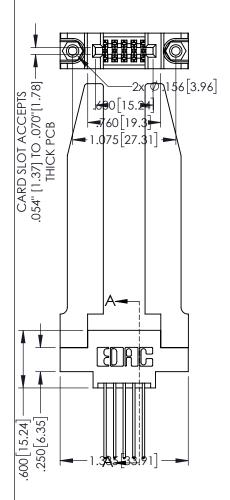

Contact Dimensions: 541-Wire Wrap .025 Sq.(0.64 Sq.) - Tail LG=.750(19.05) .100 (2.54) Contact Spacing x .200 (5.08) Row Spacing

THIS IS A C.A.D. GENERATED DRAWING DO NOT MAKE MANUAL REVISIONS TO MAS

ISSUE NUMBER

.160[4.06] POINT OF CONTACT

-.330[8.38] CARD SLOT

ORIGINAL

1

• INSULATOR MATERIAL: THERMOPLASTIC PBT BLACK, UL 94V-0

 CONTACT MATERIAL; COPPER TIN ALLOY
CONTACT PLATING: GOLD ON THE MATING AREA, TIN PLATING ON THE CONTACT TAILS, NICKEL UNDERPLATE 345/395 SERIES CARD EDGE CONNECTOR PART NUMBER: 395-010-541-878

SDR CONNECTION OF

EDAC INC TORONTO, ONTARIO CANADA

YOUR CONNECTION TO QUALITY & SERVICE

THESE DRAWINGS AND SPECIFICATIONS ARE THE PROPERTY OF EDAC INC.,AND SHALL NOT BE REPRODUCED,OR COPIES OR USED AS THE BASIS FOR THE MANUFACTURE OR SALE OF APPARATUS WITHOUT WRITTEN PERMISSION.

| SECTION A-A                       |                 |           |  |
|-----------------------------------|-----------------|-----------|--|
| ACAD REFERENCE NO. 345-ENG-MASTER |                 |           |  |
| DRAWN: R.STA.MONICA               | DATE: <b>MA</b> | Y.16/2017 |  |
| CHECKED:                          | DATE:           |           |  |
| SCALE: 1:1                        | SHEET 1         | OF 2      |  |
| DRAWING NUMBER                    |                 | ISSUE     |  |
| 345-ENG-MASTER                    |                 | 1         |  |