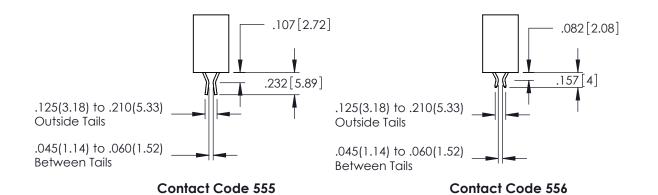

**Contact Code 558** 

Contact Code 559

**Contact Code 560** 

INSULATOR MATERIAL: THERMOPLASTIC POLYESTER, UL 94V-0 DAP MATERIAL AVAILABLE UPON REQUEST

CONTACT MATERIAL; COPPER ALLOY CONTACT PLATING: GOLD ON THE MATING AREA, TIN PLATING ON THE CONTACT TAILS, NICKEL UNDERPLATE

## 345/395 SERIES CARD EDGE CONNECTOR CONTACT CODE 555,556,558,559,560 DIMENSIONS

YOUR CONNECTION TO QUALITY & SERVICE

|   | ACAD REFERENCE N    | 0. 345-ENG-MASTER |
|---|---------------------|-------------------|
|   | DRAWN: R.STA.MONICA | DATE:MAY.16/2017  |
|   | CHECKED:            | DATE:             |
|   | SCALE: 1:1          | SHEET 2 OF 2      |
| D | DRAWING NUMBER      | ISSUE             |