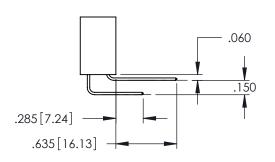

**Contact Code 558** 

Contact Code 559

**Contact Code 560** 

INSULATOR MATERIAL: THERMOPLASTIC POLYESTER, UL 94V-0 DAP MATERIAL AVAILABLE UPON REQUEST

CONTACT MATERIAL; COPPER ALLOY CONTACT PLATING: GOLD ON THE MATING AREA, TIN PLATING ON THE CONTACT TAILS, NICKEL UNDERPLATE

## 345/395 SERIES CARD EDGE CONNECTOR CONTACT CODE 555,556,558,559,560 DIMENSIONS

YOUR CONNECTION TO QUALITY & SERVICE

|   | ACAD REFERENCE N    | 0. 345-ENG-MASTER |
|---|---------------------|-------------------|
|   | DRAWN: R.STA.MONICA | DATE:MAY.16/2017  |
|   | CHECKED:            | DATE:             |
|   | SCALE: 1:1          | SHEET 2 OF 2      |
| D | DRAWING NUMBER      | ISSUE             |