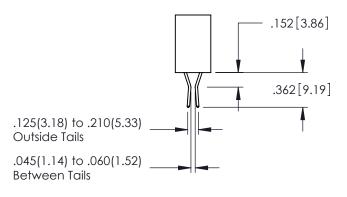

**Contact Code 558** 

Contact Code 559

**Contact Code 560** 

INSULATOR MATERIAL: THERMOPLASTIC POLYESTER, UL 94V-0 DAP MATERIAL AVAILABLE UPON REQUEST

CONTACT MATERIAL; COPPER ALLOY CONTACT PLATING: GOLD ON THE MATING AREA, TIN PLATING ON THE CONTACT TAILS, NICKEL UNDERPLATE

## 345/395 SERIES CARD EDGE CONNECTOR CONTACT CODE 555,556,558,559,560 DIMENSIONS

YOUR CONNECTION TO QUALITY & SERVICE

|   | ACAD REFERENCE N    | 0. 345-ENG-MASTER |
|---|---------------------|-------------------|
|   | DRAWN: R.STA.MONICA | DATE:MAY.16/2017  |
|   | CHECKED:            | DATE:             |
|   | SCALE: 1:1          | SHEET 2 OF 2      |
| D | DRAWING NUMBER      | ISSUE             |