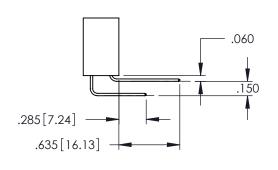

<u>Contact Dimensions:</u>
525-P.C. Tail .018 Sq.(0.46 Sq.) - Tail LG=.150(3.81)
.100 (2.54) Contact Spacing x .200 (5.08) Row Spacing

345/395 SERIES CARD EDGE CONNECTOR PART NUMBER: 395-021-525-612

YOUR CONNECTION TO QUALITY & SERVICE

ACAD REFERENCE NO. 345-ENG-MASTER

INSULATOR MATERIAL: THERMOPLASTIC PBT BLACK, UL 94V-0 CONTACT MATERIAL; COPPER TIN ALLOY

CONTACT PLATING: GOLD ON THE MATING AREA, TIN PLATING ON THE CONTACT TAILS, NICKEL UNDERPLATE