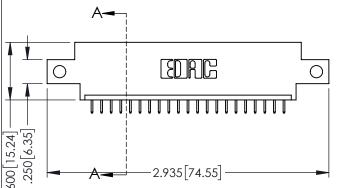

ACAD REFERENCE NO. 345-ENG-MASTER

INSULATOR MATERIAL: THERMOPLASTIC PBT BLACK, UL 94V-0 CONTACT MATERIAL; COPPER TIN ALLOY

CONTACT PLATING: GOLD ON THE MATING AREA, TIN PLATING ON THE CONTACT TAILS, NICKEL UNDERPLATE