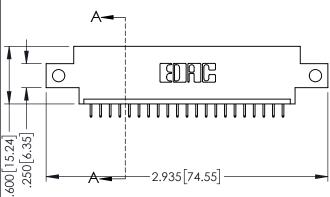

ACAD REFERENCE NO. 345-ENG-MASTER

INSULATOR MATERIAL: THERMOPLASTIC PBT BLACK, UL 94V-0 CONTACT MATERIAL; COPPER TIN ALLOY

CONTACT PLATING: GOLD ON THE MATING AREA, TIN PLATING ON THE CONTACT TAILS, NICKEL UNDERPLATE