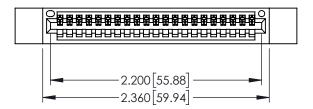

<u>Contact Dimensions:</u>
525-P.C. Tail .018 Sq.(0.46 Sq.) - Tail LG=.150(3.81)
.100 (2.54) Contact Spacing x .200 (5.08) Row Spacing

345/395 SERIES CARD EDGE CONNECTOR PART NUMBER: 395-021-525-612

YOUR CONNECTION TO QUALITY & SERVICE