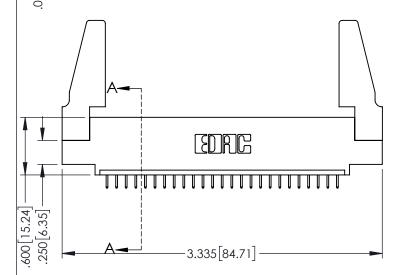

<u>Contact Dimensions:</u>
525-P.C. Tail .018 Sq.(0.46 Sq.) - Tail LG=.150(3.81)
.100 (2.54) Contact Spacing x .200 (5.08) Row Spacing

CARD SLOT

1

.160[4.06] POINT OF CONTACT 330 8.38 **SECTION A-A** 

- INSULATOR MATERIAL: THERMOPLASTIC PBT BLACK, UL 94V-0
- CONTACT MATERIAL; COPPER TIN ALLOY CONTACT PLATING: GOLD ON THE MATING AREA, TIN PLATING ON THE CONTACT TAILS, NICKEL UNDERPLATE

| 345/395 SERIES CARD EDGE CONNECTOR |
|------------------------------------|
| PART NUMBER: 395-025-525-488       |

| ACAD REFERENCE NO. 345-ENG-MASTER |         |           |  |  |
|-----------------------------------|---------|-----------|--|--|
| DRAWN: R.STA.MONICA               | DATE:MA | Y.16/2017 |  |  |
| CHECKED:                          | DATE:   |           |  |  |
| SCALE: 1:1                        | SHEET 1 | OF 2      |  |  |
| DRAWING NUMBER                    |         | ISSUE     |  |  |
| 345-ENG-MASTER                    | 1       |           |  |  |