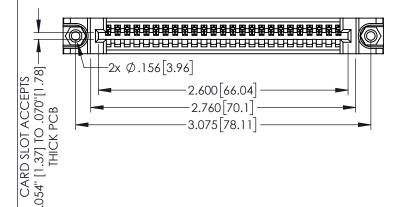

<u>Contact Dimensions:</u>
525-P.C. Tail .018 Sq.(0.46 Sq.) - Tail LG=.150(3.81)
.100 (2.54) Contact Spacing x .200 (5.08) Row Spacing

CARD SLOT

1

.160[4.06] POINT OF CONTACT 330 8.38 **SECTION A-A** 

- INSULATOR MATERIAL: THERMOPLASTIC PBT BLACK, UL 94V-0
- CONTACT MATERIAL; COPPER TIN ALLOY CONTACT PLATING: GOLD ON THE MATING AREA, TIN PLATING ON THE CONTACT TAILS, NICKEL UNDERPLATE

| 345/395 SERIES CARD EDGE CONNECTOR |
|------------------------------------|
| PART NUMBER: 395-025-525-488       |

| ACAD REFERENCE NO. 345-ENG-MASTER |         |           |  |  |
|-----------------------------------|---------|-----------|--|--|
| DRAWN: R.STA.MONICA               | DATE:MA | Y.16/2017 |  |  |
| CHECKED:                          | DATE:   |           |  |  |
| SCALE: 1:1                        | SHEET 1 | OF 2      |  |  |
| DRAWING NUMBER                    |         | ISSUE     |  |  |
| 345-ENG-MASTER                    | 1       |           |  |  |