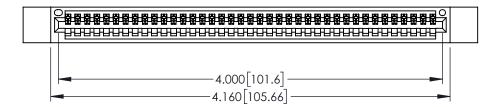

INSULATOR MATERIAL: THERMOPLASTIC PBT BLACK, UL 94V-0

CONTACT MATERIAL; COPPER TIN ALLOY CONTACT PLATING: GOLD ON THE MATING AREA, TIN PLATING ON THE CONTACT TAILS, NICKEL UNDERPLATE

345/395 SERIES CARD EDGE CONNECTOR PART NUMBER: 395-039-525-112