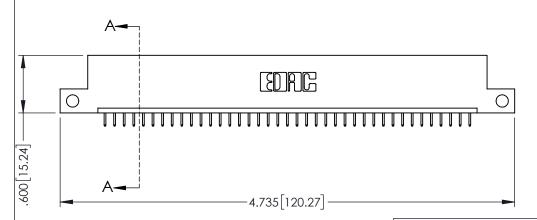

INSULATOR MATERIAL: THERMOPLASTIC PBT BLACK, UL 94V-0

CONTACT MATERIAL; COPPER TIN ALLOY CONTACT PLATING: GOLD ON THE MATING AREA, TIN PLATING ON THE CONTACT TAILS, NICKEL UNDERPLATE

345/395 SERIES CARD EDGE CONNECTOR PART NUMBER: 395-039-525-112