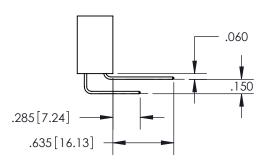

E MATING AREA, TIN PLATING
ON THE CONTACT TAILS, NICKEL UNDERPLATE

345/395 SERIES CARD EDGE CONNECTOR PART NUMBER: 395-100-555-204

YOUR CONNECTION TO QUALITY & SERVICE

**EDAC INC** TORONTO, ONTARIO CANADA

THESE DRAWINGS AND SPECIFICATIONS ARE THE PROPERTY OF EDAC INC.,AND SHALL NOT BE REPRODUCED, OR COPIED OR USED AS THE BASIS FOR THE MANUFACTURE OR SALE OF APPARATUS WITHOUT WRITTEN PERMISSION.

| ACAD REFERENCE NO. 345-EN |         | G-MASTER  |
|---------------------------|---------|-----------|
| DRAWN: R.STA.MONICA       | DATE:MA | Y.16/2017 |
| CHECKED:                  | DATE:   |           |
| SCALE: 1:1                | SHEET   | OF 2      |
| DRAWING NUMBER            |         | ISSUE     |
| 345-ENG-MASTER            |         | 1         |



ORIGINAL 1

ISSUE NUMBER









**Contact Code 558** 

## **Contact Code 559**

Contact Code 560

- INSULATOR MATERIAL: THERMOPLASTIC POLYESTER, UL 94V-0
- DAP MATERIAL AVAILABLE UPON REQUEST
- CONTACT MATERIAL; COPPER ALLOY

CONTACT PLATING: GOLD ON THE MATING AREA, TIN PLATING ON THE CONTACT TAILS, NICKEL UNDERPLATE

\*FOR ALL OTHER SPECIFICATIONS REFER TO SHEET 3\*

## 345/395 SERIES CARD EDGE CONNECTOR CONTACT CODE 555,556,558,559,560 DIMENSIONS

YOUR CONNECTION TO QUALITY & SERVICE

**EDAC INC** TORONTO, ONTARIO CANADA

THESE DRAWINGS AND SPECIFICATIONS ARE THE PROPERTY OF EDAC INC.,AND SHALL NOT BE REPRODUCED, OR COPIED OR USED AS THE BASIS FOR THE MANUFACTURE OR SALE OF APPARATUS WITHOUT WRITTEN PERMISSION.

|  | ACAD REFERENCE NO.  | 345-ENG-MASTER   |
|--|---------------------|------------------|
|  | DRAWN: