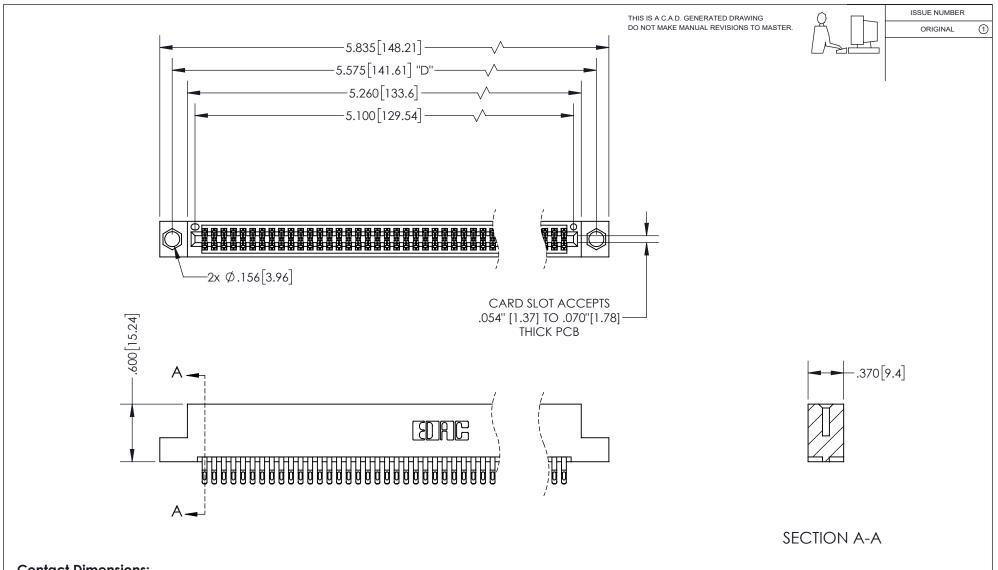

345/395 SERIES CARD EDGE CONNECTOR PART NUMBER: 395-100-555-204

YOUR CONNECTION TO QUALITY & SERVICE

**EDAC INC** TORONTO, ONTARIO CANADA

THESE DRAWINGS AND SPECIFICATIONS ARE THE PROPERTY OF EDAC INC.,AND SHALL NOT BE REPRODUCED, OR COPIED OR USED AS THE BASIS FOR THE MANUFACTURE OR SALE OF APPARATUS WITHOUT WRITTEN PERMISSION.

| ACAD REFERENCE NO. 345-EN |         | G-MASTER  |
|---------------------------|---------|-----------|
| DRAWN: R.STA.MONICA       | DATE:MA | Y.16/2017 |
| CHECKED:                  | DATE:   |           |
| SCALE: 1:1                | SHEET   | OF 2      |
| DRAWING NUMBER            |         | ISSUE     |
| 345-ENG-MASTER            |         | 1         |