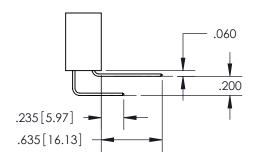

<u>Contact Dimensions:</u> 555-Extender Board Bend (Code 500 Contacts) See Sheet 2 for Contact Code 555, 556, 558, 559, 560 Dimensions

INSULATOR MATERIAL: THERMOPLASTIC PBT, UL 94V-0 CONTACT MATERIAL; COPPER TIN ALLOY
CONTACT PLATING: GOLD ON THE MATING AREA, TIN PLATING
ON THE CONTACT TAILS, NICKEL UNDERPLATE