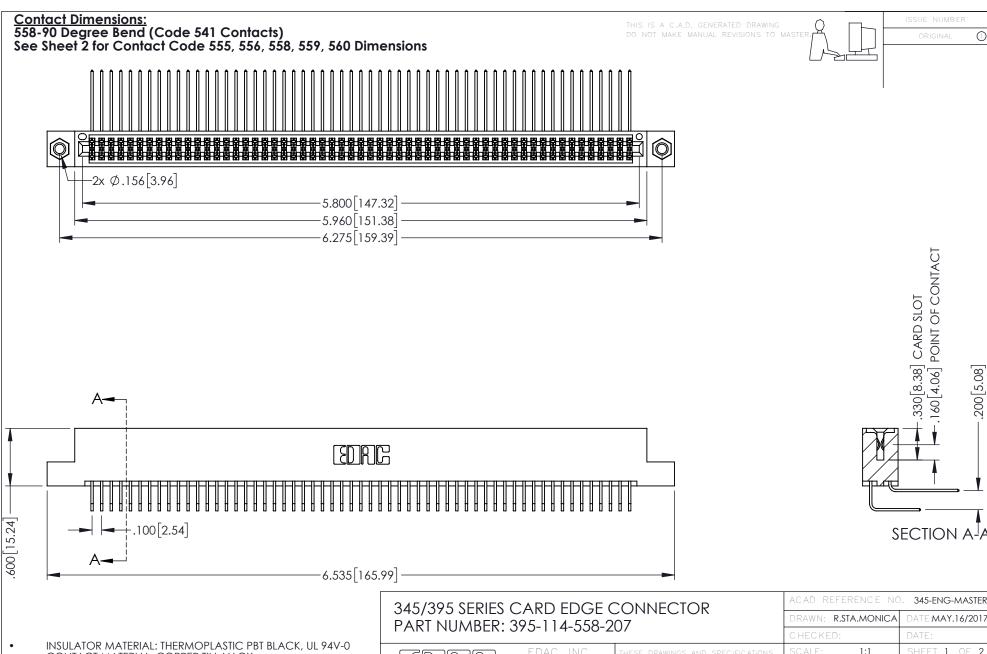

CONTACT MATERIAL; COPPER TIN ALLOY CONTACT PLATING: GOLD ON THE MATING AREA, TIN PLATING ON THE CONTACT TAILS, NICKEL UNDERPLATE

YOUR CONNECTION TO QUALITY & SERVICE

| ACAD REFERENCE NO. 345-ENG-MASTER |                  |
|-----------------------------------|------------------|
| DRAWN: R.STA.MONICA               | DATE:MAY.16/2017 |
| CHECKED:                          | DATE:            |
| SCALE: 1:1                        | SHEET 1 OF 2     |
| DRAWING NUMBER                    | ISSUE            |
| 345-ENG-MASTER                    | 1                |