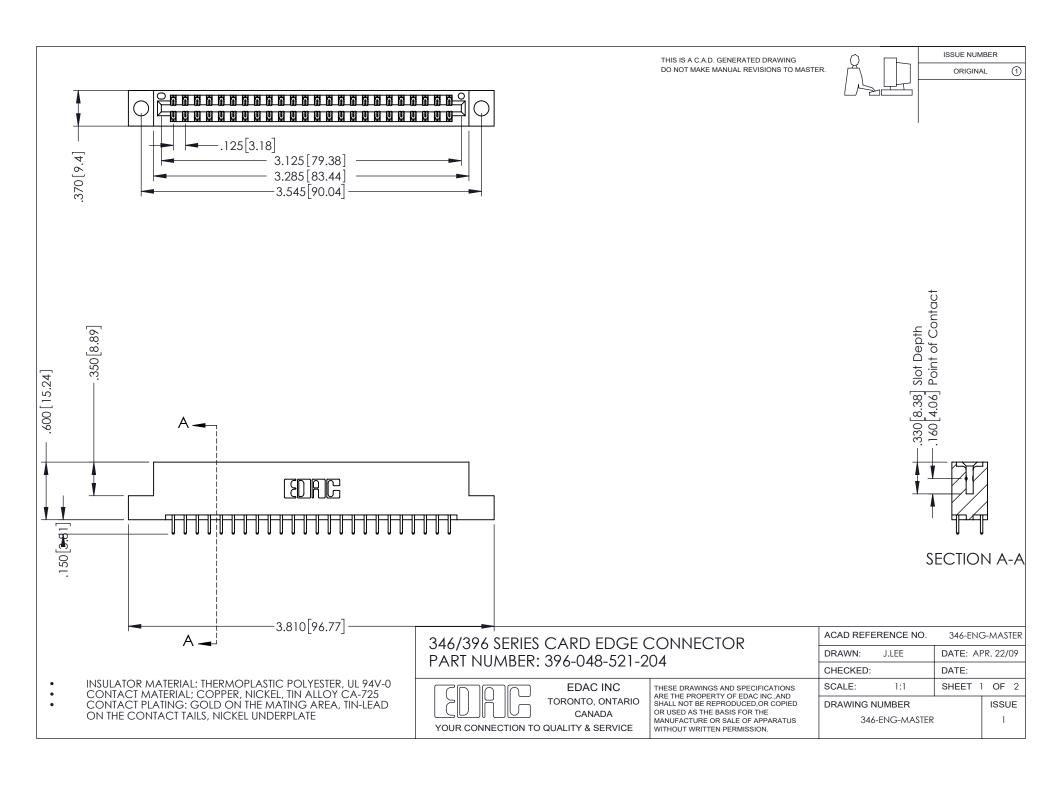

## **Contact Code 556**

INSULATOR MATERIAL: THERMOPLASTIC POLYESTER, UL 94V-0 CONTACT MATERIAL; COPPER, NICKEL, TIN ALLOY CA-725 CONTACT PLATING: GOLD ON THE MATING AREA, TIN-LEAD

ON THE CONTACT TAILS, NICKEL UNDERPLATE

## 346/396 SERIES CARD EDGE CONNECTOR CONTACT CODE 555,556,558,559,560 DIMENSIONS

YOUR CONNECTION TO QUALITY & SERVICE

**EDAC INC** TORONTO, ONTARIO CANADA

THESE DRAWINGS AND SPECIFICATIONS ARE THE PROPERTY OF EDAC INC.,AND SHALL NOT BE REPRODUCED, OR COPIED OR USED AS THE BASIS FOR THE MANUFACTURE OR SALE OF APPARATUS WITHOUT WRITTEN PERMISSION.