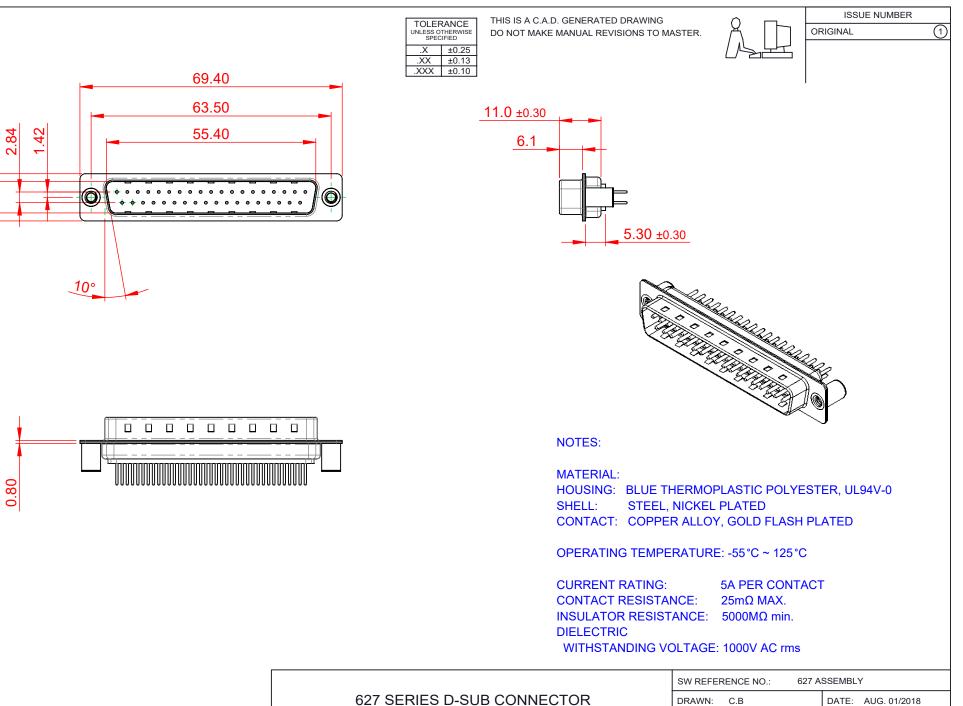

| <b>R#HS</b> |
|-------------|
| COMPLIANT   |

12.50 8.30

> THIS SERIES FULLY CONFORMS TO THE EUROPEAN UNION DIRECTIVES 2011/65/EU FOR RoHS COMPLIANCY.

EDAC INC TORONTO, ONTARIO CANADA

THESE DRAWINGS AND SPECIFICATIONS ARE THE PROPERTY OF EDAC INC..AND SHALL NOT BE REPRODUCED, OR COPIED OR USED AS THE BASIS FOR THE MANUFACTURE OR SALE OF APPARATUS WITHOUT WRITTEN PERMISSION.

| SW REFERENCE NO.: 627 ASSEMBLY |                    |       |
|--------------------------------|--------------------|-------|
| DRAWN: C.B                     | DATE: AUG. 01/2018 |       |
| CHECKED:                       | DATE:              |       |
| SCALE: 1:1                     | SHEET 1 OF         | 1     |
| DRAWING NUMBER: 627-M37-       | 220-LN3            | ISSUE |
| PART NUMBER: 627-M37-          | 220-LN3            | 1     |