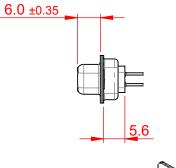

|      | 628 SERIES D-SUB CONNECTOR           |                                                                                                                                                                                                                | SW REFERENCE NO.: 628 ASSEMBLY |                  |       |
|------|--------------------------------------|----------------------------------------------------------------------------------------------------------------------------------------------------------------------------------------------------------------|--------------------------------|------------------|-------|
|      |                                      |                                                                                                                                                                                                                | DRAWN: C.B                     | DATE: AUG. 01/20 | 018   |
|      |                                      |                                                                                                                                                                                                                | CHECKED:                       | DATE:            |       |
|      | EDAC INC                             | THESE DRAWINGS AND SPECIFICATIONS<br>ARE THE PROPERTY OF EDAC INC.,AND<br>SHALL NOT BE REPRODUCED,OR COPIED<br>OR USED AS THE BASIS FOR THE<br>MANUFACTURE OR SALE OF APPARATUS<br>WITHOUT WRITTEN PERMISSION. | SCALE: 1:1                     | SHEET 1 OF       | 1     |
| YOUR | TORONTO, ONTARIO<br>CANADA           |                                                                                                                                                                                                                | DRAWING NUMBER: 628-009-       | 320-041          | ISSUE |
|      | YOUR CONNECTION TO QUALITY & SERVICE |                                                                                                                                                                                                                | PART NUMBER: 628-009-          | 320-041          | 1     |