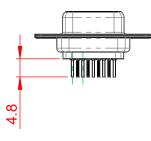

|      | 628 SERIES D-SUB CONNECTOR           |                                                                                                                                                                                                                | SW REFERENCE NO.: 628 ASSEMBLY |                  |       |
|------|--------------------------------------|----------------------------------------------------------------------------------------------------------------------------------------------------------------------------------------------------------------|--------------------------------|------------------|-------|
|      |                                      |                                                                                                                                                                                                                | DRAWN: C.B                     | DATE: AUG. 01/20 | 018   |
|      |                                      |                                                                                                                                                                                                                | CHECKED:                       | DATE:            |       |
|      | EDAC INC                             | THESE DRAWINGS AND SPECIFICATIONS<br>ARE THE PROPERTY OF EDAC INC.,AND<br>SHALL NOT BE REPRODUCED,OR COPIED<br>OR USED AS THE BASIS FOR THE<br>MANUFACTURE OR SALE OF APPARATUS<br>WITHOUT WRITTEN PERMISSION. | SCALE: 1:1                     | SHEET 1 OF       | 1     |
| YOUR | TORONTO, ONTARIO<br>CANADA           |                                                                                                                                                                                                                | DRAWING NUMBER: 628-009-       | 320-041          | ISSUE |
|      | YOUR CONNECTION TO QUALITY & SERVICE |                                                                                                                                                                                                                | PART NUMBER: 628-009-          | 320-041          | 1     |