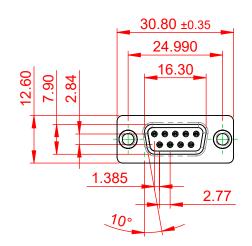

|      | 628 SERIES D-SUB CONNECTOR           |                                                                                                                                                                                                                | SW REFERENCE NO.: 628 ASSEMBLY |                  |       |
|------|--------------------------------------|----------------------------------------------------------------------------------------------------------------------------------------------------------------------------------------------------------------|--------------------------------|------------------|-------|
|      |                                      |                                                                                                                                                                                                                | DRAWN: C.B                     | DATE: AUG. 01/20 | 018   |
|      |                                      |                                                                                                                                                                                                                | CHECKED:                       | DATE:            |       |
|      | EDAC INC                             | THESE DRAWINGS AND SPECIFICATIONS<br>ARE THE PROPERTY OF EDAC INC.,AND<br>SHALL NOT BE REPRODUCED,OR COPIED<br>OR USED AS THE BASIS FOR THE<br>MANUFACTURE OR SALE OF APPARATUS<br>WITHOUT WRITTEN PERMISSION. | SCALE: 1:1                     | SHEET 1 OF       | 1     |
| YOUR | TORONTO, ONTARIO<br>CANADA           |                                                                                                                                                                                                                | DRAWING NUMBER: 628-009-       | 320-041          | ISSUE |
|      | YOUR CONNECTION TO QUALITY & SERVICE |                                                                                                                                                                                                                | PART NUMBER: 628-009-          | 320-041          | 1     |