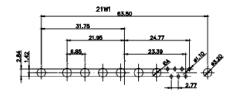

3W3 / 3WK3

5W1 Male/Female

7W2 Male/Female

(1)

628-21W4624-4T2

21W4 Male/Female

PART NUMBER:

| 5W5 Male   | 8W8 Ma                                                                  |                                                                                                                                                                                                                                                                                                                                                                                                                                                                                                                                                                                                                                                                                                                                                                                                                                                                                                                                                                                                                                                                                                                                                                                                                                                                                                                                                                                                                                                                                                                                                                                                                                                                                                                                                                                                                                                                                                                                                                                                                                                                                                                                |                                                                                                                                                                                                                                                                                                                                                                                                                                                                                                                                                                                                                                                                                                                                                                                                                                                                                                                                                                                                                                                                                                                                                                                                                                                                                                                                                                                                                                                                                                                                                                                                                                                                                                                                                                                                                                                                                                                                                                                                                                                                                                                                                                                                                                                                                                                                                                                                                                                                                                                                                                                                                                                                                                                                                                                                                                                                                                                                                                                                                                                                                                                                                                                                                                                                                                                                                                                                                                                                                                                                                                                                                                                                                                                                                   |                                      |                                                                                  |
|------------|-------------------------------------------------------------------------|--------------------------------------------------------------------------------------------------------------------------------------------------------------------------------------------------------------------------------------------------------------------------------------------------------------------------------------------------------------------------------------------------------------------------------------------------------------------------------------------------------------------------------------------------------------------------------------------------------------------------------------------------------------------------------------------------------------------------------------------------------------------------------------------------------------------------------------------------------------------------------------------------------------------------------------------------------------------------------------------------------------------------------------------------------------------------------------------------------------------------------------------------------------------------------------------------------------------------------------------------------------------------------------------------------------------------------------------------------------------------------------------------------------------------------------------------------------------------------------------------------------------------------------------------------------------------------------------------------------------------------------------------------------------------------------------------------------------------------------------------------------------------------------------------------------------------------------------------------------------------------------------------------------------------------------------------------------------------------------------------------------------------------------------------------------------------------------------------------------------------------|---------------------------------------------------------------------------------------------------------------------------------------------------------------------------------------------------------------------------------------------------------------------------------------------------------------------------------------------------------------------------------------------------------------------------------------------------------------------------------------------------------------------------------------------------------------------------------------------------------------------------------------------------------------------------------------------------------------------------------------------------------------------------------------------------------------------------------------------------------------------------------------------------------------------------------------------------------------------------------------------------------------------------------------------------------------------------------------------------------------------------------------------------------------------------------------------------------------------------------------------------------------------------------------------------------------------------------------------------------------------------------------------------------------------------------------------------------------------------------------------------------------------------------------------------------------------------------------------------------------------------------------------------------------------------------------------------------------------------------------------------------------------------------------------------------------------------------------------------------------------------------------------------------------------------------------------------------------------------------------------------------------------------------------------------------------------------------------------------------------------------------------------------------------------------------------------------------------------------------------------------------------------------------------------------------------------------------------------------------------------------------------------------------------------------------------------------------------------------------------------------------------------------------------------------------------------------------------------------------------------------------------------------------------------------------------------------------------------------------------------------------------------------------------------------------------------------------------------------------------------------------------------------------------------------------------------------------------------------------------------------------------------------------------------------------------------------------------------------------------------------------------------------------------------------------------------------------------------------------------------------------------------------------------------------------------------------------------------------------------------------------------------------------------------------------------------------------------------------------------------------------------------------------------------------------------------------------------------------------------------------------------------------------------------------------------------------------------------------------------------------|--------------------------------------|----------------------------------------------------------------------------------|
|            |                                                                         |                                                                                                                                                                                                                                                                                                                                                                                                                                                                                                                                                                                                                                                                                                                                                                                                                                                                                                                                                                                                                                                                                                                                                                                                                                                                                                                                                                                                                                                                                                                                                                                                                                                                                                                                                                                                                                                                                                                                                                                                                                                                                                                                | 33.30<br><b>33.30</b><br><b>4.805</b><br><b>13.805</b><br><b>13.805</b><br><b>13.805</b><br><b>13.805</b><br><b>13.805</b><br><b>13.805</b><br><b>13.805</b><br><b>13.805</b><br><b>13.805</b><br><b>13.805</b><br><b>13.805</b><br><b>13.805</b><br><b>13.805</b><br><b>13.805</b><br><b>13.805</b><br><b>13.805</b><br><b>13.805</b><br><b>13.805</b><br><b>13.805</b><br><b>13.805</b><br><b>13.805</b><br><b>13.805</b><br><b>13.805</b><br><b>13.805</b><br><b>13.805</b><br><b>13.805</b><br><b>13.805</b><br><b>13.805</b><br><b>13.805</b><br><b>13.805</b><br><b>13.805</b><br><b>13.805</b><br><b>13.805</b><br><b>13.805</b><br><b>13.805</b><br><b>13.805</b><br><b>13.805</b><br><b>13.805</b><br><b>13.805</b><br><b>13.805</b><br><b>13.805</b><br><b>13.805</b><br><b>13.805</b><br><b>13.805</b><br><b>13.805</b><br><b>13.805</b><br><b>13.805</b><br><b>13.805</b><br><b>13.90</b><br><b>13.90</b><br><b>13.90</b><br><b>13.90</b><br><b>13.90</b><br><b>13.90</b><br><b>13.90</b><br><b>13.90</b><br><b>13.90</b><br><b>13.90</b><br><b>13.90</b><br><b>13.90</b><br><b>13.90</b><br><b>13.90</b><br><b>13.90</b><br><b>13.90</b><br><b>13.90</b><br><b>13.90</b><br><b>13.90</b><br><b>13.90</b><br><b>13.90</b><br><b>13.90</b><br><b>13.90</b><br><b>13.90</b><br><b>13.90</b><br><b>13.90</b><br><b>13.90</b><br><b>13.90</b><br><b>13.90</b><br><b>13.90</b><br><b>13.90</b><br><b>13.90</b><br><b>13.90</b><br><b>13.90</b><br><b>13.90</b><br><b>13.90</b><br><b>13.90</b><br><b>13.90</b><br><b>13.90</b><br><b>13.90</b><br><b>13.90</b><br><b>13.90</b><br><b>13.90</b><br><b>13.90</b><br><b>13.90</b><br><b>13.90</b><br><b>13.90</b><br><b>13.90</b><br><b>13.90</b><br><b>13.90</b><br><b>13.90</b><br><b>13.90</b><br><b>13.90</b><br><b>13.90</b><br><b>13.90</b><br><b>13.90</b><br><b>13.90</b><br><b>13.90</b><br><b>13.90</b><br><b>13.90</b><br><b>13.90</b><br><b>13.90</b><br><b>13.90</b><br><b>13.90</b><br><b>13.90</b><br><b>13.90</b><br><b>13.90</b><br><b>13.90</b><br><b>13.90</b><br><b>13.90</b><br><b>13.90</b><br><b>13.90</b><br><b>13.90</b><br><b>13.90</b><br><b>13.90</b><br><b>13.90</b><br><b>13.90</b><br><b>13.90</b><br><b>13.90</b><br><b>13.90</b><br><b>13.90</b><br><b>13.90</b><br><b>13.90</b><br><b>13.90</b><br><b>13.90</b><br><b>13.90</b><br><b>13.90</b><br><b>13.90</b><br><b>13.90</b><br><b>13.90</b><br><b>13.90</b><br><b>13.90</b><br><b>13.90</b><br><b>13.90</b><br><b>13.90</b><br><b>13.90</b><br><b>13.90</b><br><b>13.90</b><br><b>13.90</b><br><b>13.90</b><br><b>13.90</b><br><b>13.90</b><br><b>13.90</b><br><b>13.90</b><br><b>13.90</b><br><b>13.90</b><br><b>13.90</b><br><b>13.90</b><br><b>13.90</b><br><b>13.90</b><br><b>13.90</b><br><b>13.90</b><br><b>13.90</b><br><b>13.90</b><br><b>13.90</b><br><b>13.90</b><br><b>13.90</b><br><b>13.90</b><br><b>13.90</b><br><b>13.90</b><br><b>13.90</b><br><b>13.90</b><br><b>13.90</b><br><b>13.90</b><br><b>13.90</b><br><b>13.90</b><br><b>13.90</b><br><b>13.90</b><br><b>13.90</b><br><b>13.90</b><br><b>13.90</b><br><b>13.90</b><br><b>13.90</b><br><b>13.90</b><br><b>13.90</b><br><b>13.90</b><br><b>13.90</b><br><b>13.90</b><br><b>13.90</b><br><b>13.90</b><br><b>13.90</b><br><b>13.90</b><br><b>13.90</b><br><b>13.90</b><br><b>13.90</b><br><b>13.90</b><br><b>13.90</b><br><b>13.90</b><br><b>13.90</b><br><b>13.90</b><br><b>13.90</b><br><b>13.90</b><br><b>13.90</b><br><b>13.90</b><br><b>13.90</b><br><b>13.90</b><br><b>13.90</b><br><b>13.90</b><br><b>13.90</b><br><b>13.90</b><br><b>13.90</b><br><b>13.90</b><br><b>13.90</b><br><b>13.90</b><br><b>13.90</b><br><b>13.90</b><br><b>13.90</b><br><b>13.90</b><br><b>13.90</b><br><b>13.90</b><br><b>13.90</b><br><b>1</b> |                                      |                                                                                  |
|            |                                                                         | 11                                                                                                                                                                                                                                                                                                                                                                                                                                                                                                                                                                                                                                                                                                                                                                                                                                                                                                                                                                                                                                                                                                                                                                                                                                                                                                                                                                                                                                                                                                                                                                                                                                                                                                                                                                                                                                                                                                                                                                                                                                                                                                                             | 1W1 Male/Female                                                                                                                                                                                                                                                                                                                                                                                                                                                                                                                                                                                                                                                                                                                                                                                                                                                                                                                                                                                                                                                                                                                                                                                                                                                                                                                                                                                                                                                                                                                                                                                                                                                                                                                                                                                                                                                                                                                                                                                                                                                                                                                                                                                                                                                                                                                                                                                                                                                                                                                                                                                                                                                                                                                                                                                                                                                                                                                                                                                                                                                                                                                                                                                                                                                                                                                                                                                                                                                                                                                                                                                                                                                                                                                                   | 27W2 Male/Fema                       | le                                                                               |
| 5W5 Female | 23.53<br>14.48<br>14.48<br>14.48<br>14.48                               | male<br>31.73<br>72.43<br>72.43<br>72.43<br>72.47<br>72.47<br>72.47<br>72.47<br>72.47<br>72.47<br>72.47<br>72.47<br>72.47<br>72.47<br>72.47<br>72.47<br>72.47<br>72.47<br>72.47<br>72.47<br>72.47<br>72.47<br>72.47<br>72.47<br>72.47<br>72.47<br>72.47<br>72.47<br>72.47<br>72.47<br>72.47<br>72.47<br>72.47<br>72.47<br>72.47<br>72.47<br>72.47<br>72.47<br>72.47<br>72.47<br>72.47<br>72.47<br>72.47<br>72.47<br>72.47<br>72.47<br>72.47<br>72.47<br>72.47<br>72.47<br>72.47<br>72.47<br>72.47<br>72.47<br>72.47<br>72.47<br>72.47<br>72.47<br>72.47<br>72.47<br>72.47<br>72.47<br>72.47<br>72.47<br>72.47<br>72.47<br>72.47<br>72.47<br>72.47<br>72.47<br>72.47<br>72.47<br>72.47<br>72.47<br>72.47<br>72.47<br>72.47<br>72.47<br>72.47<br>72.47<br>72.47<br>72.47<br>72.47<br>72.47<br>72.47<br>72.47<br>72.47<br>72.47<br>72.47<br>72.47<br>72.47<br>72.47<br>72.47<br>72.47<br>72.47<br>72.47<br>72.47<br>72.47<br>72.47<br>72.47<br>72.47<br>72.47<br>72.47<br>72.47<br>72.47<br>72.47<br>72.47<br>72.47<br>72.47<br>72.47<br>72.47<br>72.47<br>72.47<br>72.47<br>72.47<br>72.47<br>72.47<br>72.47<br>72.47<br>72.47<br>72.47<br>72.47<br>72.47<br>72.47<br>72.47<br>72.47<br>72.47<br>72.47<br>72.47<br>72.47<br>72.47<br>72.47<br>72.47<br>72.47<br>72.47<br>72.47<br>72.47<br>72.47<br>72.47<br>72.47<br>72.47<br>72.47<br>72.47<br>72.47<br>72.47<br>72.47<br>72.47<br>72.47<br>72.47<br>72.47<br>72.47<br>72.47<br>72.47<br>72.47<br>72.47<br>72.47<br>72.47<br>72.47<br>72.47<br>72.47<br>72.47<br>72.47<br>72.47<br>72.47<br>72.47<br>72.47<br>72.47<br>72.47<br>72.47<br>72.47<br>72.47<br>72.47<br>72.47<br>72.47<br>72.47<br>72.47<br>72.47<br>72.47<br>72.47<br>72.47<br>72.47<br>72.47<br>72.47<br>72.47<br>72.47<br>72.47<br>72.47<br>72.47<br>72.47<br>72.47<br>72.47<br>72.47<br>72.47<br>72.47<br>72.47<br>72.47<br>72.47<br>72.47<br>72.47<br>72.47<br>72.47<br>72.47<br>72.47<br>72.47<br>72.47<br>72.47<br>72.47<br>72.47<br>72.47<br>72.47<br>72.47<br>72.47<br>72.47<br>72.47<br>72.47<br>72.47<br>72.47<br>72.47<br>72.47<br>72.47<br>72.47<br>72.47<br>72.47<br>72.47<br>72.47<br>72.47<br>72.4 | 33.30<br>19.80<br>9.70<br>8.31<br>9.70<br>9.70<br>9.70<br>9.70<br>9.70<br>9.70<br>9.70<br>9.70<br>9.70<br>9.70<br>9.70<br>9.70<br>9.70<br>9.70<br>9.70<br>9.70<br>9.70<br>9.70<br>9.70<br>9.70<br>9.70<br>9.70<br>9.70<br>9.70<br>9.70<br>9.70<br>9.70<br>9.70<br>9.70<br>9.70<br>9.70<br>9.70<br>9.70<br>9.70<br>9.70<br>9.70<br>9.70<br>9.70<br>9.70<br>9.70<br>9.70<br>9.70<br>9.70<br>9.70<br>9.70<br>9.70<br>9.70<br>9.70<br>9.70<br>9.70<br>9.70<br>9.70<br>9.70<br>9.70<br>9.70<br>9.70<br>9.70<br>9.70<br>9.70<br>9.70<br>9.70<br>9.70<br>9.70<br>9.70<br>9.70<br>9.70<br>9.70<br>9.70<br>9.70<br>9.70<br>9.70<br>9.70<br>9.70<br>9.70<br>9.70<br>9.70<br>9.70<br>9.70<br>9.70<br>9.70<br>9.70<br>9.70<br>9.70<br>9.70<br>9.70<br>9.70<br>9.70<br>9.70<br>9.70<br>9.70<br>9.70<br>9.70<br>9.70<br>9.70<br>9.70<br>9.70<br>9.70<br>9.70<br>9.70<br>9.70<br>9.70<br>9.70<br>9.70<br>9.70<br>9.70<br>9.70<br>9.70<br>9.70<br>9.70<br>9.70<br>9.70<br>9.70<br>9.70<br>9.70<br>9.70<br>9.70<br>9.70<br>9.70<br>9.70<br>9.70<br>9.70<br>9.70<br>9.70<br>9.70<br>9.70<br>9.70<br>9.70<br>9.70<br>9.70<br>9.70<br>9.70<br>9.70<br>9.70<br>9.70<br>9.70<br>9.70<br>9.70<br>9.70<br>9.70<br>9.70<br>9.70<br>9.70<br>9.70<br>9.70<br>9.70<br>9.70<br>9.70<br>9.70<br>9.70<br>9.70<br>9.70<br>9.70<br>9.70<br>9.70<br>9.70<br>9.70<br>9.70<br>9.70<br>9.70<br>9.70<br>9.70<br>9.70<br>9.70<br>9.70<br>9.70<br>9.70<br>9.70<br>9.70<br>9.70<br>9.70<br>9.70<br>9.70<br>9.70<br>9.70<br>9.70<br>9.70<br>9.70<br>9.70<br>9.70<br>9.70<br>9.70<br>9.70<br>9.70<br>9.70<br>9.70<br>9.70<br>9.70<br>9.70<br>9.70<br>9.70<br>9.70<br>9.70<br>9.70<br>9.70<br>9.70<br>9.70<br>9.70<br>9.70<br>9.70<br>9.70<br>9.70<br>9.70<br>9.70<br>9.70<br>9.70<br>9.70<br>9.70<br>9.70<br>9.70<br>9.70<br>9.70<br>9.70<br>9.70<br>9.70<br>9.70<br>9.70<br>9.70<br>9.70<br>9.70<br>9.70<br>9.70<br>9.70<br>9.70<br>9.70<br>9.70<br>9.70<br>9.70<br>9.70<br>9.70<br>9.70<br>9.70<br>9.70<br>9.70<br>9.70<br>9.70<br>9.70<br>9.70<br>9.70<br>9.70<br>9.70<br>9.70<br>9.70<br>9.70<br>9.70<br>9.70<br>9.70<br>9.70<br>9.70<br>9.70<br>9.70<br>9.70<br>9.70<br>9.70<br>9.70<br>9.70<br>9.70<br>9.70<br>9.70<br>9.70<br>9.70<br>9.70<br>9.70<br>9.70<br>9.70<br>9.70<br>9.70<br>9.70<br>9.70<br>9.70<br>9.70<br>9.70<br>9.70<br>9.70<br>9.70<br>9.70<br>9.70<br>9.70<br>9.70<br>9.70<br>9.70<br>9.70<br>9.70<br>9.70<br>9.70<br>9.70<br>9.70<br>9.70<br>9.70<br>9.70<br>9.70<br>9.70<br>9.70<br>9.70<br>9.70<br>9.70<br>9.70<br>9.70<br>9.70<br>9.70<br>9.70<br>9.70<br>9.70<br>9.70<br>9.70<br>9.70<br>9.70<br>9.70<br>9.70<br>9.70<br>9.70<br>9.70<br>9.70<br>9.70<br>9.70<br>9.70<br>9.70<br>9.70<br>9.70<br>9.70<br>9.70<br>9.70<br>9.70<br>9.70<br>9.70<br>9.70<br>9.70<br>9.70<br>9.70<br>9.70<br>9.70<br>9.70<br>9.70<br>9.70<br>9.70<br>9.70<br>9.70<br>9.70                                                                                                                                                                                                                                                                                                                                                                                                                                                                                                                                                                                                                                                                                                                                                                                                                                                                                                            |                                      | 53.50<br>                                                                        |
|            |                                                                         | 17                                                                                                                                                                                                                                                                                                                                                                                                                                                                                                                                                                                                                                                                                                                                                                                                                                                                                                                                                                                                                                                                                                                                                                                                                                                                                                                                                                                                                                                                                                                                                                                                                                                                                                                                                                                                                                                                                                                                                                                                                                                                                                                             | 7W2 Male/Female                                                                                                                                                                                                                                                                                                                                                                                                                                                                                                                                                                                                                                                                                                                                                                                                                                                                                                                                                                                                                                                                                                                                                                                                                                                                                                                                                                                                                                                                                                                                                                                                                                                                                                                                                                                                                                                                                                                                                                                                                                                                                                                                                                                                                                                                                                                                                                                                                                                                                                                                                                                                                                                                                                                                                                                                                                                                                                                                                                                                                                                                                                                                                                                                                                                                                                                                                                                                                                                                                                                                                                                                                                                                                                                                   | 21W1 Male/Fema                       | le                                                                               |
|            | CURRENT RATING / ØA<br>10A / 2.2<br>20A / 3.3<br>30A / 3.7<br>40A / 4.2 |                                                                                                                                                                                                                                                                                                                                                                                                                                                                                                                                                                                                                                                                                                                                                                                                                                                                                                                                                                                                                                                                                                                                                                                                                                                                                                                                                                                                                                                                                                                                                                                                                                                                                                                                                                                                                                                                                                                                                                                                                                                                                                                                | 47.05<br>23.05<br>13.85<br>                                                                                                                                                                                                                                                                                                                                                                                                                                                                                                                                                                                                                                                                                                                                                                                                                                                                                                                                                                                                                                                                                                                                                                                                                                                                                                                                                                                                                                                                                                                                                                                                                                                                                                                                                                                                                                                                                                                                                                                                                                                                                                                                                                                                                                                                                                                                                                                                                                                                                                                                                                                                                                                                                                                                                                                                                                                                                                                                                                                                                                                                                                                                                                                                                                                                                                                                                                                                                                                                                                                                                                                                                                                                                                                       |                                      | 47.05<br>2<br>2<br>4<br>4<br>4<br>4<br>4<br>4<br>4<br>4<br>4<br>4<br>4<br>4<br>4 |
|            |                                                                         |                                                                                                                                                                                                                                                                                                                                                                                                                                                                                                                                                                                                                                                                                                                                                                                                                                                                                                                                                                                                                                                                                                                                                                                                                                                                                                                                                                                                                                                                                                                                                                                                                                                                                                                                                                                                                                                                                                                                                                                                                                                                                                                                |                                                                                                                                                                                                                                                                                                                                                                                                                                                                                                                                                                                                                                                                                                                                                                                                                                                                                                                                                                                                                                                                                                                                                                                                                                                                                                                                                                                                                                                                                                                                                                                                                                                                                                                                                                                                                                                                                                                                                                                                                                                                                                                                                                                                                                                                                                                                                                                                                                                                                                                                                                                                                                                                                                                                                                                                                                                                                                                                                                                                                                                                                                                                                                                                                                                                                                                                                                                                                                                                                                                                                                                                                                                                                                                                                   | SW REFERENCE NO.: 628 COMBO ASSEMBLY |                                                                                  |
|            |                                                                         |                                                                                                                                                                                                                                                                                                                                                                                                                                                                                                                                                                                                                                                                                                                                                                                                                                                                                                                                                                                                                                                                                                                                                                                                                                                                                                                                                                                                                                                                                                                                                                                                                                                                                                                                                                                                                                                                                                                                                                                                                                                                                                                                |                                                                                                                                                                                                                                                                                                                                                                                                                                                                                                                                                                                                                                                                                                                                                                                                                                                                                                                                                                                                                                                                                                                                                                                                                                                                                                                                                                                                                                                                                                                                                                                                                                                                                                                                                                                                                                                                                                                                                                                                                                                                                                                                                                                                                                                                                                                                                                                                                                                                                                                                                                                                                                                                                                                                                                                                                                                                                                                                                                                                                                                                                                                                                                                                                                                                                                                                                                                                                                                                                                                                                                                                                                                                                                                                                   | DRAWN: C.B                           | DATE: JAN. 01/2019                                                               |
|            |                                                                         |                                                                                                                                                                                                                                                                                                                                                                                                                                                                                                                                                                                                                                                                                                                                                                                                                                                                                                                                                                                                                                                                                                                                                                                                                                                                                                                                                                                                                                                                                                                                                                                                                                                                                                                                                                                                                                                                                                                                                                                                                                                                                                                                |                                                                                                                                                                                                                                                                                                                                                                                                                                                                                                                                                                                                                                                                                                                                                                                                                                                                                                                                                                                                                                                                                                                                                                                                                                                                                                                                                                                                                                                                                                                                                                                                                                                                                                                                                                                                                                                                                                                                                                                                                                                                                                                                                                                                                                                                                                                                                                                                                                                                                                                                                                                                                                                                                                                                                                                                                                                                                                                                                                                                                                                                                                                                                                                                                                                                                                                                                                                                                                                                                                                                                                                                                                                                                                                                                   | CHECKED: DATE:                       |                                                                                  |
|            | FULLY CONFORMS TO                                                       |                                                                                                                                                                                                                                                                                                                                                                                                                                                                                                                                                                                                                                                                                                                                                                                                                                                                                                                                                                                                                                                                                                                                                                                                                                                                                                                                                                                                                                                                                                                                                                                                                                                                                                                                                                                                                                                                                                                                                                                                                                                                                                                                | THESE DRAWINGS AND SPECIFICATIONS<br>ARE THE PROPERTY OF EDAC INC.,AND                                                                                                                                                                                                                                                                                                                                                                                                                                                                                                                                                                                                                                                                                                                                                                                                                                                                                                                                                                                                                                                                                                                                                                                                                                                                                                                                                                                                                                                                                                                                                                                                                                                                                                                                                                                                                                                                                                                                                                                                                                                                                                                                                                                                                                                                                                                                                                                                                                                                                                                                                                                                                                                                                                                                                                                                                                                                                                                                                                                                                                                                                                                                                                                                                                                                                                                                                                                                                                                                                                                                                                                                                                                                            | SCALE: N.T.S                         | SHEET 3 OF 4                                                                     |
|            | THE EUROPEAN UNION DIRECTIVES<br>2011/65/EU FOR RoHS COMPLIANCY.        | CANADA                                                                                                                                                                                                                                                                                                                                                                                                                                                                                                                                                                                                                                                                                                                                                                                                                                                                                                                                                                                                                                                                                                                                                                                                                                                                                                                                                                                                                                                                                                                                                                                                                                                                                                                                                                                                                                                                                                                                                                                                                                                                                                                         | OR USED AS THE BASIS FOR THE<br>MANUFACTURE OR SALE OF APPARATUS                                                                                                                                                                                                                                                                                                                                                                                                                                                                                                                                                                                                                                                                                                                                                                                                                                                                                                                                                                                                                                                                                                                                                                                                                                                                                                                                                                                                                                                                                                                                                                                                                                                                                                                                                                                                                                                                                                                                                                                                                                                                                                                                                                                                                                                                                                                                                                                                                                                                                                                                                                                                                                                                                                                                                                                                                                                                                                                                                                                                                                                                                                                                                                                                                                                                                                                                                                                                                                                                                                                                                                                                                                                                                  | DRAWING NUMBER: 628-21W4624-4T2      |                                                                                  |
| COMPLIANT  |                                                                         | YOUR CONNECTION TO QUALITY & SERVICE                                                                                                                                                                                                                                                                                                                                                                                                                                                                                                                                                                                                                                                                                                                                                                                                                                                                                                                                                                                                                                                                                                                                                                                                                                                                                                                                                                                                                                                                                                                                                                                                                                                                                                                                                                                                                                                                                                                                                                                                                                                                                           |                                                                                                                                                                                                                                                                                                                                                                                                                                                                                                                                                                                                                                                                                                                                                                                                                                                                                                                                                                                                                                                                                                                                                                                                                                                                                                                                                                                                                                                                                                                                                                                                                                                                                                                                                                                                                                                                                                                                                                                                                                                                                                                                                                                                                                                                                                                                                                                                                                                                                                                                                                                                                                                                                                                                                                                                                                                                                                                                                                                                                                                                                                                                                                                                                                                                                                                                                                                                                                                                                                                                                                                                                                                                                                                                                   | PART NUMBER: 628-21W4624-4T2 1       |                                                                                  |