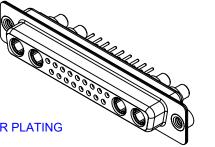

THIS IS A C.A.D. GENERATED DRAWING DO NOT MAKE MANUAL REVISIONS TO MASTER.

ISSUE NUMBER

NOTES:

MATERIAL:

HOUSING: THERMOPLASTIC POLYESTER, UL94V-0 SHELL: STEEL, Sn or Ni PLATED CONTACT: COPPER ALLOY SEE ORDERING GUIDE FOR PLATING