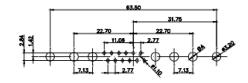

3W3 / 3WK3

5W1 Male/Female

7W2 Male/Female

(1)

628-21W4624-4T2

21W4 Male/Female

PART NUMBER:

| 5W5 Male   | 8W8 Ma                                                                  |                                                                                                                                                                                                                                                                                                                                                                                                                                                                                                                                                                                                                                                                                                                                                                                                                                                                                                                                                                                                                                                                                                                                                                                                                                                                                                                                                                                                                                                                                                                                                                                                                                                                                                                                                                                                                                                                                                                                                                                                                                                                                                                                |                                                                                                                                                                                                                                                                                                                                                                                                                                                                                                                                                                                                                                                                                                                                                                                                                                                                                                                                                                                                                                                                                                                                                                                                                                                                                                                                                                                                                                                                                                                                                                                                                                                                                                                                                                                                                                                                                                                                                                                                                                                                                                                                                                                                                                                                                                                                                                                                                                                                                                                                                                                                                                                                                                                                                                                                                                                                                                                                                                                                                                                                                                                                                                                                                                                                                                                                                                                                                                                                                                                                                                                                                                                                                                                                                   |                                      |                                                                                  |
|------------|-------------------------------------------------------------------------|--------------------------------------------------------------------------------------------------------------------------------------------------------------------------------------------------------------------------------------------------------------------------------------------------------------------------------------------------------------------------------------------------------------------------------------------------------------------------------------------------------------------------------------------------------------------------------------------------------------------------------------------------------------------------------------------------------------------------------------------------------------------------------------------------------------------------------------------------------------------------------------------------------------------------------------------------------------------------------------------------------------------------------------------------------------------------------------------------------------------------------------------------------------------------------------------------------------------------------------------------------------------------------------------------------------------------------------------------------------------------------------------------------------------------------------------------------------------------------------------------------------------------------------------------------------------------------------------------------------------------------------------------------------------------------------------------------------------------------------------------------------------------------------------------------------------------------------------------------------------------------------------------------------------------------------------------------------------------------------------------------------------------------------------------------------------------------------------------------------------------------|---------------------------------------------------------------------------------------------------------------------------------------------------------------------------------------------------------------------------------------------------------------------------------------------------------------------------------------------------------------------------------------------------------------------------------------------------------------------------------------------------------------------------------------------------------------------------------------------------------------------------------------------------------------------------------------------------------------------------------------------------------------------------------------------------------------------------------------------------------------------------------------------------------------------------------------------------------------------------------------------------------------------------------------------------------------------------------------------------------------------------------------------------------------------------------------------------------------------------------------------------------------------------------------------------------------------------------------------------------------------------------------------------------------------------------------------------------------------------------------------------------------------------------------------------------------------------------------------------------------------------------------------------------------------------------------------------------------------------------------------------------------------------------------------------------------------------------------------------------------------------------------------------------------------------------------------------------------------------------------------------------------------------------------------------------------------------------------------------------------------------------------------------------------------------------------------------------------------------------------------------------------------------------------------------------------------------------------------------------------------------------------------------------------------------------------------------------------------------------------------------------------------------------------------------------------------------------------------------------------------------------------------------------------------------------------------------------------------------------------------------------------------------------------------------------------------------------------------------------------------------------------------------------------------------------------------------------------------------------------------------------------------------------------------------------------------------------------------------------------------------------------------------------------------------------------------------------------------------------------------------------------------------------------------------------------------------------------------------------------------------------------------------------------------------------------------------------------------------------------------------------------------------------------------------------------------------------------------------------------------------------------------------------------------------------------------------------------------------------------------------|--------------------------------------|----------------------------------------------------------------------------------|
|            |                                                                         |                                                                                                                                                                                                                                                                                                                                                                                                                                                                                                                                                                                                                                                                                                                                                                                                                                                                                                                                                                                                                                                                                                                                                                                                                                                                                                                                                                                                                                                                                                                                                                                                                                                                                                                                                                                                                                                                                                                                                                                                                                                                                                                                | 33.30<br><b>33.30</b><br><b>4.805</b><br><b>13.805</b><br><b>13.805</b><br><b>13.805</b><br><b>13.805</b><br><b>13.805</b><br><b>13.805</b><br><b>13.805</b><br><b>13.805</b><br><b>13.805</b><br><b>13.805</b><br><b>13.805</b><br><b>13.805</b><br><b>13.805</b><br><b>13.805</b><br><b>13.805</b><br><b>13.805</b><br><b>13.805</b><br><b>13.805</b><br><b>13.805</b><br><b>13.805</b><br><b>13.805</b><br><b>13.805</b><br><b>13.805</b><br><b>13.805</b><br><b>13.805</b><br><b>13.805</b><br><b>13.805</b><br><b>13.805</b><br><b>13.805</b><br><b>13.805</b><br><b>13.805</b><br><b>13.805</b><br><b>13.805</b><br><b>13.805</b><br><b>13.805</b><br><b>13.805</b><br><b>13.805</b><br><b>13.805</b><br><b>13.805</b><br><b>13.805</b><br><b>13.805</b><br><b>13.805</b><br><b>13.805</b><br><b>13.805</b><br><b>13.805</b><br><b>13.805</b><br><b>13.805</b><br><b>13.805</b><br><b>13.90</b><br><b>13.90</b><br><b>13.90</b><br><b>13.90</b><br><b>13.90</b><br><b>13.90</b><br><b>13.90</b><br><b>13.90</b><br><b>13.90</b><br><b>13.90</b><br><b>13.90</b><br><b>13.90</b><br><b>13.90</b><br><b>13.90</b><br><b>13.90</b><br><b>13.90</b><br><b>13.90</b><br><b>13.90</b><br><b>13.90</b><br><b>13.90</b><br><b>13.90</b><br><b>13.90</b><br><b>13.90</b><br><b>13.90</b><br><b>13.90</b><br><b>13.90</b><br><b>13.90</b><br><b>13.90</b><br><b>13.90</b><br><b>13.90</b><br><b>13.90</b><br><b>13.90</b><br><b>13.90</b><br><b>13.90</b><br><b>13.90</b><br><b>13.90</b><br><b>13.90</b><br><b>13.90</b><br><b>13.90</b><br><b>13.90</b><br><b>13.90</b><br><b>13.90</b><br><b>13.90</b><br><b>13.90</b><br><b>13.90</b><br><b>13.90</b><br><b>13.90</b><br><b>13.90</b><br><b>13.90</b><br><b>13.90</b><br><b>13.90</b><br><b>13.90</b><br><b>13.90</b><br><b>13.90</b><br><b>13.90</b><br><b>13.90</b><br><b>13.90</b><br><b>13.90</b><br><b>13.90</b><br><b>13.90</b><br><b>13.90</b><br><b>13.90</b><br><b>13.90</b><br><b>13.90</b><br><b>13.90</b><br><b>13.90</b><br><b>13.90</b><br><b>13.90</b><br><b>13.90</b><br><b>13.90</b><br><b>13.90</b><br><b>13.90</b><br><b>13.90</b><br><b>13.90</b><br><b>13.90</b><br><b>13.90</b><br><b>13.90</b><br><b>13.90</b><br><b>13.90</b><br><b>13.90</b><br><b>13.90</b><br><b>13.90</b><br><b>13.90</b><br><b>13.90</b><br><b>13.90</b><br><b>13.90</b><br><b>13.90</b><br><b>13.90</b><br><b>13.90</b><br><b>13.90</b><br><b>13.90</b><br><b>13.90</b><br><b>13.90</b><br><b>13.90</b><br><b>13.90</b><br><b>13.90</b><br><b>13.90</b><br><b>13.90</b><br><b>13.90</b><br><b>13.90</b><br><b>13.90</b><br><b>13.90</b><br><b>13.90</b><br><b>13.90</b><br><b>13.90</b><br><b>13.90</b><br><b>13.90</b><br><b>13.90</b><br><b>13.90</b><br><b>13.90</b><br><b>13.90</b><br><b>13.90</b><br><b>13.90</b><br><b>13.90</b><br><b>13.90</b><br><b>13.90</b><br><b>13.90</b><br><b>13.90</b><br><b>13.90</b><br><b>13.90</b><br><b>13.90</b><br><b>13.90</b><br><b>13.90</b><br><b>13.90</b><br><b>13.90</b><br><b>13.90</b><br><b>13.90</b><br><b>13.90</b><br><b>13.90</b><br><b>13.90</b><br><b>13.90</b><br><b>13.90</b><br><b>13.90</b><br><b>13.90</b><br><b>13.90</b><br><b>13.90</b><br><b>13.90</b><br><b>13.90</b><br><b>13.90</b><br><b>13.90</b><br><b>13.90</b><br><b>13.90</b><br><b>13.90</b><br><b>13.90</b><br><b>13.90</b><br><b>13.90</b><br><b>13.90</b><br><b>13.90</b><br><b>13.90</b><br><b>13.90</b><br><b>13.90</b><br><b>13.90</b><br><b>13.90</b><br><b>13.90</b><br><b>13.90</b><br><b>13.90</b><br><b>13.90</b><br><b>13.90</b><br><b>13.90</b><br><b>13.90</b><br><b>13.90</b><br><b>13.90</b><br><b>13.90</b><br><b>13.90</b><br><b>13.90</b><br><b>13.90</b><br><b>13.90</b><br><b>13.90</b><br><b>13.90</b><br><b>13.90</b><br><b>13.90</b><br><b>1</b> |                                      |                                                                                  |
|            |                                                                         | 11                                                                                                                                                                                                                                                                                                                                                                                                                                                                                                                                                                                                                                                                                                                                                                                                                                                                                                                                                                                                                                                                                                                                                                                                                                                                                                                                                                                                                                                                                                                                                                                                                                                                                                                                                                                                                                                                                                                                                                                                                                                                                                                             | 1W1 Male/Female                                                                                                                                                                                                                                                                                                                                                                                                                                                                                                                                                                                                                                                                                                                                                                                                                                                                                                                                                                                                                                                                                                                                                                                                                                                                                                                                                                                                                                                                                                                                                                                                                                                                                                                                                                                                                                                                                                                                                                                                                                                                                                                                                                                                                                                                                                                                                                                                                                                                                                                                                                                                                                                                                                                                                                                                                                                                                                                                                                                                                                                                                                                                                                                                                                                                                                                                                                                                                                                                                                                                                                                                                                                                                                                                   | 27W2 Male/Fema                       | le                                                                               |
| 5W5 Female | 23.53<br>14.48<br>14.48<br>14.48<br>14.48                               | male<br>31.73<br>72.43<br>72.43<br>72.43<br>72.47<br>72.47<br>72.47<br>72.47<br>72.47<br>72.47<br>72.47<br>72.47<br>72.47<br>72.47<br>72.47<br>72.47<br>72.47<br>72.47<br>72.47<br>72.47<br>72.47<br>72.47<br>72.47<br>72.47<br>72.47<br>72.47<br>72.47<br>72.47<br>72.47<br>72.47<br>72.47<br>72.47<br>72.47<br>72.47<br>72.47<br>72.47<br>72.47<br>72.47<br>72.47<br>72.47<br>72.47<br>72.47<br>72.47<br>72.47<br>72.47<br>72.47<br>72.47<br>72.47<br>72.47<br>72.47<br>72.47<br>72.47<br>72.47<br>72.47<br>72.47<br>72.47<br>72.47<br>72.47<br>72.47<br>72.47<br>72.47<br>72.47<br>72.47<br>72.47<br>72.47<br>72.47<br>72.47<br>72.47<br>72.47<br>72.47<br>72.47<br>72.47<br>72.47<br>72.47<br>72.47<br>72.47<br>72.47<br>72.47<br>72.47<br>72.47<br>72.47<br>72.47<br>72.47<br>72.47<br>72.47<br>72.47<br>72.47<br>72.47<br>72.47<br>72.47<br>72.47<br>72.47<br>72.47<br>72.47<br>72.47<br>72.47<br>72.47<br>72.47<br>72.47<br>72.47<br>72.47<br>72.47<br>72.47<br>72.47<br>72.47<br>72.47<br>72.47<br>72.47<br>72.47<br>72.47<br>72.47<br>72.47<br>72.47<br>72.47<br>72.47<br>72.47<br>72.47<br>72.47<br>72.47<br>72.47<br>72.47<br>72.47<br>72.47<br>72.47<br>72.47<br>72.47<br>72.47<br>72.47<br>72.47<br>72.47<br>72.47<br>72.47<br>72.47<br>72.47<br>72.47<br>72.47<br>72.47<br>72.47<br>72.47<br>72.47<br>72.47<br>72.47<br>72.47<br>72.47<br>72.47<br>72.47<br>72.47<br>72.47<br>72.47<br>72.47<br>72.47<br>72.47<br>72.47<br>72.47<br>72.47<br>72.47<br>72.47<br>72.47<br>72.47<br>72.47<br>72.47<br>72.47<br>72.47<br>72.47<br>72.47<br>72.47<br>72.47<br>72.47<br>72.47<br>72.47<br>72.47<br>72.47<br>72.47<br>72.47<br>72.47<br>72.47<br>72.47<br>72.47<br>72.47<br>72.47<br>72.47<br>72.47<br>72.47<br>72.47<br>72.47<br>72.47<br>72.47<br>72.47<br>72.47<br>72.47<br>72.47<br>72.47<br>72.47<br>72.47<br>72.47<br>72.47<br>72.47<br>72.47<br>72.47<br>72.47<br>72.47<br>72.47<br>72.47<br>72.47<br>72.47<br>72.47<br>72.47<br>72.47<br>72.47<br>72.47<br>72.47<br>72.47<br>72.47<br>72.47<br>72.47<br>72.47<br>72.47<br>72.47<br>72.47<br>72.47<br>72.47<br>72.47<br>72.47<br>72.47<br>72.47<br>72.47<br>72.4 | 33.30<br>19.80<br>9.70<br>8.31<br>9.70<br>9.70<br>9.70<br>9.70<br>9.70<br>9.70<br>9.70<br>9.70<br>9.70<br>9.70<br>9.70<br>9.70<br>9.70<br>9.70<br>9.70<br>9.70<br>9.70<br>9.70<br>9.70<br>9.70<br>9.70<br>9.70<br>9.70<br>9.70<br>9.70<br>9.70<br>9.70<br>9.70<br>9.70<br>9.70<br>9.70<br>9.70<br>9.70<br>9.70<br>9.70<br>9.70<br>9.70<br>9.70<br>9.70<br>9.70<br>9.70<br>9.70<br>9.70<br>9.70<br>9.70<br>9.70<br>9.70<br>9.70<br>9.70<br>9.70<br>9.70<br>9.70<br>9.70<br>9.70<br>9.70<br>9.70<br>9.70<br>9.70<br>9.70<br>9.70<br>9.70<br>9.70<br>9.70<br>9.70<br>9.70<br>9.70<br>9.70<br>9.70<br>9.70<br>9.70<br>9.70<br>9.70<br>9.70<br>9.70<br>9.70<br>9.70<br>9.70<br>9.70<br>9.70<br>9.70<br>9.70<br>9.70<br>9.70<br>9.70<br>9.70<br>9.70<br>9.70<br>9.70<br>9.70<br>9.70<br>9.70<br>9.70<br>9.70<br>9.70<br>9.70<br>9.70<br>9.70<br>9.70<br>9.70<br>9.70<br>9.70<br>9.70<br>9.70<br>9.70<br>9.70<br>9.70<br>9.70<br>9.70<br>9.70<br>9.70<br>9.70<br>9.70<br>9.70<br>9.70<br>9.70<br>9.70<br>9.70<br>9.70<br>9.70<br>9.70<br>9.70<br>9.70<br>9.70<br>9.70<br>9.70<br>9.70<br>9.70<br>9.70<br>9.70<br>9.70<br>9.70<br>9.70<br>9.70<br>9.70<br>9.70<br>9.70<br>9.70<br>9.70<br>9.70<br>9.70<br>9.70<br>9.70<br>9.70<br>9.70<br>9.70<br>9.70<br>9.70<br>9.70<br>9.70<br>9.70<br>9.70<br>9.70<br>9.70<br>9.70<br>9.70<br>9.70<br>9.70<br>9.70<br>9.70<br>9.70<br>9.70<br>9.70<br>9.70<br>9.70<br>9.70<br>9.70<br>9.70<br>9.70<br>9.70<br>9.70<br>9.70<br>9.70<br>9.70<br>9.70<br>9.70<br>9.70<br>9.70<br>9.70<br>9.70<br>9.70<br>9.70<br>9.70<br>9.70<br>9.70<br>9.70<br>9.70<br>9.70<br>9.70<br>9.70<br>9.70<br>9.70<br>9.70<br>9.70<br>9.70<br>9.70<br>9.70<br>9.70<br>9.70<br>9.70<br>9.70<br>9.70<br>9.70<br>9.70<br>9.70<br>9.70<br>9.70<br>9.70<br>9.70<br>9.70<br>9.70<br>9.70<br>9.70<br>9.70<br>9.70<br>9.70<br>9.70<br>9.70<br>9.70<br>9.70<br>9.70<br>9.70<br>9.70<br>9.70<br>9.70<br>9.70<br>9.70<br>9.70<br>9.70<br>9.70<br>9.70<br>9.70<br>9.70<br>9.70<br>9.70<br>9.70<br>9.70<br>9.70<br>9.70<br>9.70<br>9.70<br>9.70<br>9.70<br>9.70<br>9.70<br>9.70<br>9.70<br>9.70<br>9.70<br>9.70<br>9.70<br>9.70<br>9.70<br>9.70<br>9.70<br>9.70<br>9.70<br>9.70<br>9.70<br>9.70<br>9.70<br>9.70<br>9.70<br>9.70<br>9.70<br>9.70<br>9.70<br>9.70<br>9.70<br>9.70<br>9.70<br>9.70<br>9.70<br>9.70<br>9.70<br>9.70<br>9.70<br>9.70<br>9.70<br>9.70<br>9.70<br>9.70<br>9.70<br>9.70<br>9.70<br>9.70<br>9.70<br>9.70<br>9.70<br>9.70<br>9.70<br>9.70<br>9.70<br>9.70<br>9.70<br>9.70<br>9.70<br>9.70<br>9.70<br>9.70<br>9.70<br>9.70<br>9.70<br>9.70<br>9.70<br>9.70<br>9.70<br>9.70<br>9.70<br>9.70<br>9.70<br>9.70<br>9.70<br>9.70<br>9.70<br>9.70<br>9.70<br>9.70<br>9.70<br>9.70<br>9.70<br>9.70<br>9.70<br>9.70<br>9.70<br>9.70<br>9.70<br>9.70<br>9.70<br>9.70<br>9.70<br>9.70<br>9.70<br>9.70<br>9.70<br>9.70<br>9.70<br>9.70                                                                                                                                                                                                                                                                                                                                                                                                                                                                                                                                                                                                                                                                                                                                                                                                                                                                                                            |                                      | 53.50<br>                                                                        |
|            |                                                                         | 17                                                                                                                                                                                                                                                                                                                                                                                                                                                                                                                                                                                                                                                                                                                                                                                                                                                                                                                                                                                                                                                                                                                                                                                                                                                                                                                                                                                                                                                                                                                                                                                                                                                                                                                                                                                                                                                                                                                                                                                                                                                                                                                             | 7W2 Male/Female                                                                                                                                                                                                                                                                                                                                                                                                                                                                                                                                                                                                                                                                                                                                                                                                                                                                                                                                                                                                                                                                                                                                                                                                                                                                                                                                                                                                                                                                                                                                                                                                                                                                                                                                                                                                                                                                                                                                                                                                                                                                                                                                                                                                                                                                                                                                                                                                                                                                                                                                                                                                                                                                                                                                                                                                                                                                                                                                                                                                                                                                                                                                                                                                                                                                                                                                                                                                                                                                                                                                                                                                                                                                                                                                   | 21W1 Male/Fema                       | le                                                                               |
|            | CURRENT RATING / ØA<br>10A / 2.2<br>20A / 3.3<br>30A / 3.7<br>40A / 4.2 |                                                                                                                                                                                                                                                                                                                                                                                                                                                                                                                                                                                                                                                                                                                                                                                                                                                                                                                                                                                                                                                                                                                                                                                                                                                                                                                                                                                                                                                                                                                                                                                                                                                                                                                                                                                                                                                                                                                                                                                                                                                                                                                                | 47.05<br>23.05<br>13.85<br>                                                                                                                                                                                                                                                                                                                                                                                                                                                                                                                                                                                                                                                                                                                                                                                                                                                                                                                                                                                                                                                                                                                                                                                                                                                                                                                                                                                                                                                                                                                                                                                                                                                                                                                                                                                                                                                                                                                                                                                                                                                                                                                                                                                                                                                                                                                                                                                                                                                                                                                                                                                                                                                                                                                                                                                                                                                                                                                                                                                                                                                                                                                                                                                                                                                                                                                                                                                                                                                                                                                                                                                                                                                                                                                       |                                      | 47.05<br>2<br>2<br>4<br>4<br>4<br>4<br>4<br>4<br>4<br>4<br>4<br>4<br>4<br>4<br>4 |
|            |                                                                         |                                                                                                                                                                                                                                                                                                                                                                                                                                                                                                                                                                                                                                                                                                                                                                                                                                                                                                                                                                                                                                                                                                                                                                                                                                                                                                                                                                                                                                                                                                                                                                                                                                                                                                                                                                                                                                                                                                                                                                                                                                                                                                                                |                                                                                                                                                                                                                                                                                                                                                                                                                                                                                                                                                                                                                                                                                                                                                                                                                                                                                                                                                                                                                                                                                                                                                                                                                                                                                                                                                                                                                                                                                                                                                                                                                                                                                                                                                                                                                                                                                                                                                                                                                                                                                                                                                                                                                                                                                                                                                                                                                                                                                                                                                                                                                                                                                                                                                                                                                                                                                                                                                                                                                                                                                                                                                                                                                                                                                                                                                                                                                                                                                                                                                                                                                                                                                                                                                   | SW REFERENCE NO.: 628 COMBO ASSEMBLY |                                                                                  |
|            |                                                                         |                                                                                                                                                                                                                                                                                                                                                                                                                                                                                                                                                                                                                                                                                                                                                                                                                                                                                                                                                                                                                                                                                                                                                                                                                                                                                                                                                                                                                                                                                                                                                                                                                                                                                                                                                                                                                                                                                                                                                                                                                                                                                                                                |                                                                                                                                                                                                                                                                                                                                                                                                                                                                                                                                                                                                                                                                                                                                                                                                                                                                                                                                                                                                                                                                                                                                                                                                                                                                                                                                                                                                                                                                                                                                                                                                                                                                                                                                                                                                                                                                                                                                                                                                                                                                                                                                                                                                                                                                                                                                                                                                                                                                                                                                                                                                                                                                                                                                                                                                                                                                                                                                                                                                                                                                                                                                                                                                                                                                                                                                                                                                                                                                                                                                                                                                                                                                                                                                                   | DRAWN: C.B                           | DATE: JAN. 01/2019                                                               |
|            |                                                                         |                                                                                                                                                                                                                                                                                                                                                                                                                                                                                                                                                                                                                                                                                                                                                                                                                                                                                                                                                                                                                                                                                                                                                                                                                                                                                                                                                                                                                                                                                                                                                                                                                                                                                                                                                                                                                                                                                                                                                                                                                                                                                                                                |                                                                                                                                                                                                                                                                                                                                                                                                                                                                                                                                                                                                                                                                                                                                                                                                                                                                                                                                                                                                                                                                                                                                                                                                                                                                                                                                                                                                                                                                                                                                                                                                                                                                                                                                                                                                                                                                                                                                                                                                                                                                                                                                                                                                                                                                                                                                                                                                                                                                                                                                                                                                                                                                                                                                                                                                                                                                                                                                                                                                                                                                                                                                                                                                                                                                                                                                                                                                                                                                                                                                                                                                                                                                                                                                                   | CHECKED: DATE:                       |                                                                                  |
|            | FULLY CONFORMS TO                                                       |                                                                                                                                                                                                                                                                                                                                                                                                                                                                                                                                                                                                                                                                                                                                                                                                                                                                                                                                                                                                                                                                                                                                                                                                                                                                                                                                                                                                                                                                                                                                                                                                                                                                                                                                                                                                                                                                                                                                                                                                                                                                                                                                | THESE DRAWINGS AND SPECIFICATIONS<br>ARE THE PROPERTY OF EDAC INC.,AND                                                                                                                                                                                                                                                                                                                                                                                                                                                                                                                                                                                                                                                                                                                                                                                                                                                                                                                                                                                                                                                                                                                                                                                                                                                                                                                                                                                                                                                                                                                                                                                                                                                                                                                                                                                                                                                                                                                                                                                                                                                                                                                                                                                                                                                                                                                                                                                                                                                                                                                                                                                                                                                                                                                                                                                                                                                                                                                                                                                                                                                                                                                                                                                                                                                                                                                                                                                                                                                                                                                                                                                                                                                                            | SCALE: N.T.S                         | SHEET 3 OF 4                                                                     |
|            | THE EUROPEAN UNION DIRECTIVES<br>2011/65/EU FOR RoHS COMPLIANCY.        | CANADA                                                                                                                                                                                                                                                                                                                                                                                                                                                                                                                                                                                                                                                                                                                                                                                                                                                                                                                                                                                                                                                                                                                                                                                                                                                                                                                                                                                                                                                                                                                                                                                                                                                                                                                                                                                                                                                                                                                                                                                                                                                                                                                         | OR USED AS THE BASIS FOR THE<br>MANUFACTURE OR SALE OF APPARATUS                                                                                                                                                                                                                                                                                                                                                                                                                                                                                                                                                                                                                                                                                                                                                                                                                                                                                                                                                                                                                                                                                                                                                                                                                                                                                                                                                                                                                                                                                                                                                                                                                                                                                                                                                                                                                                                                                                                                                                                                                                                                                                                                                                                                                                                                                                                                                                                                                                                                                                                                                                                                                                                                                                                                                                                                                                                                                                                                                                                                                                                                                                                                                                                                                                                                                                                                                                                                                                                                                                                                                                                                                                                                                  | DRAWING NUMBER: 628-21W4624-4T2      |                                                                                  |
| COMPLIANT  |                                                                         | YOUR CONNECTION TO QUALITY & SERVICE                                                                                                                                                                                                                                                                                                                                                                                                                                                                                                                                                                                                                                                                                                                                                                                                                                                                                                                                                                                                                                                                                                                                                                                                                                                                                                                                                                                                                                                                                                                                                                                                                                                                                                                                                                                                                                                                                                                                                                                                                                                                                           |                                                                                                                                                                                                                                                                                                                                                                                                                                                                                                                                                                                                                                                                                                                                                                                                                                                                                                                                                                                                                                                                                                                                                                                                                                                                                                                                                                                                                                                                                                                                                                                                                                                                                                                                                                                                                                                                                                                                                                                                                                                                                                                                                                                                                                                                                                                                                                                                                                                                                                                                                                                                                                                                                                                                                                                                                                                                                                                                                                                                                                                                                                                                                                                                                                                                                                                                                                                                                                                                                                                                                                                                                                                                                                                                                   | PART NUMBER: 628-21W4624-4T2 1       |                                                                                  |