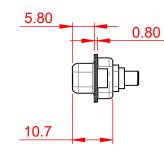

THIS IS A C.A.D. GENERATED DRAWING DO NOT MAKE MANUAL REVISIONS TO MASTER.



ISSUE NUMBER









NOTES:

MATERIAL:

HOUSING: THERMOPLASTIC POLYESTER, UL94V-0 SHELL: STEEL, Sn or Ni PLATED CONTACT: COPPER ALLOY SEE ORDERING GUIDE FOR PLATING

OPERATING TEMPERATURE: -55°C ~ 125°C

SIGNAL CONTACT CURRENT RATING: 5A PER CONTACT SIGNAL CONTACT RESISTANCE:  $10m\Omega$  MAX. INSULATOR RESISTANCE:  $5000M\Omega$  min. DIELECTRIC WITHSTANDING VOLTAGE: 1000V AC rms

|  |                                      |                                                                        | SW REFERENCE NO.: 628 COMBO ASSEMBLY |                  |    |  |
|--|--------------------------------------|------------------------------------------------------------------------|--------------------------------------|------------------|----|--|
|  |                                      |