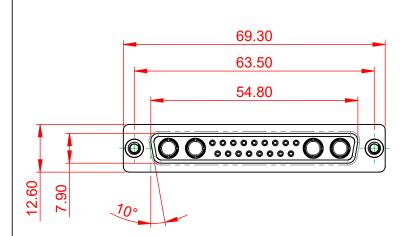

THIS IS A C.A.D. GENERATED DRAWING DO NOT MAKE MANUAL REVISIONS TO MASTER.



ISSUE NUMBER









NOTES:

MATERIAL:

HOUSING: THERMOPLASTIC POLYESTER, UL94V-0 SHELL: STEEL, Sn or Ni PLATED CONTACT: COPPER ALLOY SEE ORDERING GUIDE FOR PLATING

OPERATING TEMPERATURE: -55°C ~ 125°C

SIGNAL CONTACT CURRENT RATING: 5A PER CONTACT SIGNAL CONTACT RESISTANCE:  $10m\Omega$  MAX. INSULATOR RESISTANCE:  $5000M\Omega$  min. DIELECTRIC WITHSTANDING VOLTAGE: 1000V AC rms

|  |                                      |                                                                        | SW REFERENCE NO.: 628 COMBO ASSEMBLY |                  |    |  |
|--|--------------------------------------|------------------------------------------------------------------------|--------------------------------------|------------------|----|--|
|  |                                      |