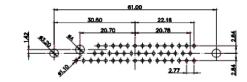

3W3 / 3WK3

5W1 Male/Female

7W2 Male/Female

(1)

628-21W4624-4T2

21W4 Male/Female

PART NUMBER:

| 5W5 Male   | 8W8 Ma                                                                  |                                                                                                                                                                                                                                                                                                                                                                                                                                                                                                                                                                                                                                                                                                                                                                                                                                                                                                                                                                                                                                                                                                                                                                                                                                                                                                                                                                                                                                                                                                                                                                                                                                                                                                                                                                                                                                                                                                                                                                                                                                                                                                                                |                                                                                                                                                                                                                                                                                                                                                                                                                                                                                                                                                                                                                                                                                                                                                                                                                                                                                                                                                                                                                                                                                                                                                                                                                                                                                                                                                                                                                                                                                                                                                                                                                                                                                                                                                                                                                                                                                                                                                                                                                                                                                                                                                                                                                                                                                                                                                                                                                                                                                                                                                                                                                                                                                                                                                                                                                                                                                                                                                                                                                                                                                                                                                                                                                                                                                                                                                                                                                                                                                                                                                                                                                                                                                                                                                   |                                      |                                                                                  |
|------------|-------------------------------------------------------------------------|--------------------------------------------------------------------------------------------------------------------------------------------------------------------------------------------------------------------------------------------------------------------------------------------------------------------------------------------------------------------------------------------------------------------------------------------------------------------------------------------------------------------------------------------------------------------------------------------------------------------------------------------------------------------------------------------------------------------------------------------------------------------------------------------------------------------------------------------------------------------------------------------------------------------------------------------------------------------------------------------------------------------------------------------------------------------------------------------------------------------------------------------------------------------------------------------------------------------------------------------------------------------------------------------------------------------------------------------------------------------------------------------------------------------------------------------------------------------------------------------------------------------------------------------------------------------------------------------------------------------------------------------------------------------------------------------------------------------------------------------------------------------------------------------------------------------------------------------------------------------------------------------------------------------------------------------------------------------------------------------------------------------------------------------------------------------------------------------------------------------------------|---------------------------------------------------------------------------------------------------------------------------------------------------------------------------------------------------------------------------------------------------------------------------------------------------------------------------------------------------------------------------------------------------------------------------------------------------------------------------------------------------------------------------------------------------------------------------------------------------------------------------------------------------------------------------------------------------------------------------------------------------------------------------------------------------------------------------------------------------------------------------------------------------------------------------------------------------------------------------------------------------------------------------------------------------------------------------------------------------------------------------------------------------------------------------------------------------------------------------------------------------------------------------------------------------------------------------------------------------------------------------------------------------------------------------------------------------------------------------------------------------------------------------------------------------------------------------------------------------------------------------------------------------------------------------------------------------------------------------------------------------------------------------------------------------------------------------------------------------------------------------------------------------------------------------------------------------------------------------------------------------------------------------------------------------------------------------------------------------------------------------------------------------------------------------------------------------------------------------------------------------------------------------------------------------------------------------------------------------------------------------------------------------------------------------------------------------------------------------------------------------------------------------------------------------------------------------------------------------------------------------------------------------------------------------------------------------------------------------------------------------------------------------------------------------------------------------------------------------------------------------------------------------------------------------------------------------------------------------------------------------------------------------------------------------------------------------------------------------------------------------------------------------------------------------------------------------------------------------------------------------------------------------------------------------------------------------------------------------------------------------------------------------------------------------------------------------------------------------------------------------------------------------------------------------------------------------------------------------------------------------------------------------------------------------------------------------------------------------------------------------|--------------------------------------|----------------------------------------------------------------------------------|
|            |                                                                         |                                                                                                                                                                                                                                                                                                                                                                                                                                                                                                                                                                                                                                                                                                                                                                                                                                                                                                                                                                                                                                                                                                                                                                                                                                                                                                                                                                                                                                                                                                                                                                                                                                                                                                                                                                                                                                                                                                                                                                                                                                                                                                                                | 33.30<br><b>33.30</b><br><b>4.805</b><br><b>13.805</b><br><b>13.805</b><br><b>13.805</b><br><b>13.805</b><br><b>13.805</b><br><b>13.805</b><br><b>13.805</b><br><b>13.805</b><br><b>13.805</b><br><b>13.805</b><br><b>13.805</b><br><b>13.805</b><br><b>13.805</b><br><b>13.805</b><br><b>13.805</b><br><b>13.805</b><br><b>13.805</b><br><b>13.805</b><br><b>13.805</b><br><b>13.805</b><br><b>13.805</b><br><b>13.805</b><br><b>13.805</b><br><b>13.805</b><br><b>13.805</b><br><b>13.805</b><br><b>13.805</b><br><b>13.805</b><br><b>13.805</b><br><b>13.805</b><br><b>13.805</b><br><b>13.805</b><br><b>13.805</b><br><b>13.805</b><br><b>13.805</b><br><b>13.805</b><br><b>13.805</b><br><b>13.805</b><br><b>13.805</b><br><b>13.805</b><br><b>13.805</b><br><b>13.805</b><br><b>13.805</b><br><b>13.805</b><br><b>13.805</b><br><b>13.805</b><br><b>13.805</b><br><b>13.805</b><br><b>13.90</b><br><b>13.90</b><br><b>13.90</b><br><b>13.90</b><br><b>13.90</b><br><b>13.90</b><br><b>13.90</b><br><b>13.90</b><br><b>13.90</b><br><b>13.90</b><br><b>13.90</b><br><b>13.90</b><br><b>13.90</b><br><b>13.90</b><br><b>13.90</b><br><b>13.90</b><br><b>13.90</b><br><b>13.90</b><br><b>13.90</b><br><b>13.90</b><br><b>13.90</b><br><b>13.90</b><br><b>13.90</b><br><b>13.90</b><br><b>13.90</b><br><b>13.90</b><br><b>13.90</b><br><b>13.90</b><br><b>13.90</b><br><b>13.90</b><br><b>13.90</b><br><b>13.90</b><br><b>13.90</b><br><b>13.90</b><br><b>13.90</b><br><b>13.90</b><br><b>13.90</b><br><b>13.90</b><br><b>13.90</b><br><b>13.90</b><br><b>13.90</b><br><b>13.90</b><br><b>13.90</b><br><b>13.90</b><br><b>13.90</b><br><b>13.90</b><br><b>13.90</b><br><b>13.90</b><br><b>13.90</b><br><b>13.90</b><br><b>13.90</b><br><b>13.90</b><br><b>13.90</b><br><b>13.90</b><br><b>13.90</b><br><b>13.90</b><br><b>13.90</b><br><b>13.90</b><br><b>13.90</b><br><b>13.90</b><br><b>13.90</b><br><b>13.90</b><br><b>13.90</b><br><b>13.90</b><br><b>13.90</b><br><b>13.90</b><br><b>13.90</b><br><b>13.90</b><br><b>13.90</b><br><b>13.90</b><br><b>13.90</b><br><b>13.90</b><br><b>13.90</b><br><b>13.90</b><br><b>13.90</b><br><b>13.90</b><br><b>13.90</b><br><b>13.90</b><br><b>13.90</b><br><b>13.90</b><br><b>13.90</b><br><b>13.90</b><br><b>13.90</b><br><b>13.90</b><br><b>13.90</b><br><b>13.90</b><br><b>13.90</b><br><b>13.90</b><br><b>13.90</b><br><b>13.90</b><br><b>13.90</b><br><b>13.90</b><br><b>13.90</b><br><b>13.90</b><br><b>13.90</b><br><b>13.90</b><br><b>13.90</b><br><b>13.90</b><br><b>13.90</b><br><b>13.90</b><br><b>13.90</b><br><b>13.90</b><br><b>13.90</b><br><b>13.90</b><br><b>13.90</b><br><b>13.90</b><br><b>13.90</b><br><b>13.90</b><br><b>13.90</b><br><b>13.90</b><br><b>13.90</b><br><b>13.90</b><br><b>13.90</b><br><b>13.90</b><br><b>13.90</b><br><b>13.90</b><br><b>13.90</b><br><b>13.90</b><br><b>13.90</b><br><b>13.90</b><br><b>13.90</b><br><b>13.90</b><br><b>13.90</b><br><b>13.90</b><br><b>13.90</b><br><b>13.90</b><br><b>13.90</b><br><b>13.90</b><br><b>13.90</b><br><b>13.90</b><br><b>13.90</b><br><b>13.90</b><br><b>13.90</b><br><b>13.90</b><br><b>13.90</b><br><b>13.90</b><br><b>13.90</b><br><b>13.90</b><br><b>13.90</b><br><b>13.90</b><br><b>13.90</b><br><b>13.90</b><br><b>13.90</b><br><b>13.90</b><br><b>13.90</b><br><b>13.90</b><br><b>13.90</b><br><b>13.90</b><br><b>13.90</b><br><b>13.90</b><br><b>13.90</b><br><b>13.90</b><br><b>13.90</b><br><b>13.90</b><br><b>13.90</b><br><b>13.90</b><br><b>13.90</b><br><b>13.90</b><br><b>13.90</b><br><b>13.90</b><br><b>13.90</b><br><b>13.90</b><br><b>13.90</b><br><b>13.90</b><br><b>13.90</b><br><b>13.90</b><br><b>13.90</b><br><b>13.90</b><br><b>13.90</b><br><b>13.90</b><br><b>13.90</b><br><b>1</b> |                                      |                                                                                  |
|            |                                                                         | 11                                                                                                                                                                                                                                                                                                                                                                                                                                                                                                                                                                                                                                                                                                                                                                                                                                                                                                                                                                                                                                                                                                                                                                                                                                                                                                                                                                                                                                                                                                                                                                                                                                                                                                                                                                                                                                                                                                                                                                                                                                                                                                                             | 1W1 Male/Female                                                                                                                                                                                                                                                                                                                                                                                                                                                                                                                                                                                                                                                                                                                                                                                                                                                                                                                                                                                                                                                                                                                                                                                                                                                                                                                                                                                                                                                                                                                                                                                                                                                                                                                                                                                                                                                                                                                                                                                                                                                                                                                                                                                                                                                                                                                                                                                                                                                                                                                                                                                                                                                                                                                                                                                                                                                                                                                                                                                                                                                                                                                                                                                                                                                                                                                                                                                                                                                                                                                                                                                                                                                                                                                                   | 27W2 Male/Fema                       | le                                                                               |
| 5W5 Female | 23.53<br>14.48<br>14.48<br>14.48<br>14.48                               | male<br>31.73<br>72.43<br>72.43<br>72.43<br>72.47<br>72.47<br>72.47<br>72.47<br>72.47<br>72.47<br>72.47<br>72.47<br>72.47<br>72.47<br>72.47<br>72.47<br>72.47<br>72.47<br>72.47<br>72.47<br>72.47<br>72.47<br>72.47<br>72.47<br>72.47<br>72.47<br>72.47<br>72.47<br>72.47<br>72.47<br>72.47<br>72.47<br>72.47<br>72.47<br>72.47<br>72.47<br>72.47<br>72.47<br>72.47<br>72.47<br>72.47<br>72.47<br>72.47<br>72.47<br>72.47<br>72.47<br>72.47<br>72.47<br>72.47<br>72.47<br>72.47<br>72.47<br>72.47<br>72.47<br>72.47<br>72.47<br>72.47<br>72.47<br>72.47<br>72.47<br>72.47<br>72.47<br>72.47<br>72.47<br>72.47<br>72.47<br>72.47<br>72.47<br>72.47<br>72.47<br>72.47<br>72.47<br>72.47<br>72.47<br>72.47<br>72.47<br>72.47<br>72.47<br>72.47<br>72.47<br>72.47<br>72.47<br>72.47<br>72.47<br>72.47<br>72.47<br>72.47<br>72.47<br>72.47<br>72.47<br>72.47<br>72.47<br>72.47<br>72.47<br>72.47<br>72.47<br>72.47<br>72.47<br>72.47<br>72.47<br>72.47<br>72.47<br>72.47<br>72.47<br>72.47<br>72.47<br>72.47<br>72.47<br>72.47<br>72.47<br>72.47<br>72.47<br>72.47<br>72.47<br>72.47<br>72.47<br>72.47<br>72.47<br>72.47<br>72.47<br>72.47<br>72.47<br>72.47<br>72.47<br>72.47<br>72.47<br>72.47<br>72.47<br>72.47<br>72.47<br>72.47<br>72.47<br>72.47<br>72.47<br>72.47<br>72.47<br>72.47<br>72.47<br>72.47<br>72.47<br>72.47<br>72.47<br>72.47<br>72.47<br>72.47<br>72.47<br>72.47<br>72.47<br>72.47<br>72.47<br>72.47<br>72.47<br>72.47<br>72.47<br>72.47<br>72.47<br>72.47<br>72.47<br>72.47<br>72.47<br>72.47<br>72.47<br>72.47<br>72.47<br>72.47<br>72.47<br>72.47<br>72.47<br>72.47<br>72.47<br>72.47<br>72.47<br>72.47<br>72.47<br>72.47<br>72.47<br>72.47<br>72.47<br>72.47<br>72.47<br>72.47<br>72.47<br>72.47<br>72.47<br>72.47<br>72.47<br>72.47<br>72.47<br>72.47<br>72.47<br>72.47<br>72.47<br>72.47<br>72.47<br>72.47<br>72.47<br>72.47<br>72.47<br>72.47<br>72.47<br>72.47<br>72.47<br>72.47<br>72.47<br>72.47<br>72.47<br>72.47<br>72.47<br>72.47<br>72.47<br>72.47<br>72.47<br>72.47<br>72.47<br>72.47<br>72.47<br>72.47<br>72.47<br>72.47<br>72.47<br>72.47<br>72.47<br>72.47<br>72.47<br>72.47<br>72.47<br>72.4 | 33.30<br>19.80<br>9.70<br>8.31<br>9.70<br>9.70<br>9.70<br>9.70<br>9.70<br>9.70<br>9.70<br>9.70<br>9.70<br>9.70<br>9.70<br>9.70<br>9.70<br>9.70<br>9.70<br>9.70<br>9.70<br>9.70<br>9.70<br>9.70<br>9.70<br>9.70<br>9.70<br>9.70<br>9.70<br>9.70<br>9.70<br>9.70<br>9.70<br>9.70<br>9.70<br>9.70<br>9.70<br>9.70<br>9.70<br>9.70<br>9.70<br>9.70<br>9.70<br>9.70<br>9.70<br>9.70<br>9.70<br>9.70<br>9.70<br>9.70<br>9.70<br>9.70<br>9.70<br>9.70<br>9.70<br>9.70<br>9.70<br>9.70<br>9.70<br>9.70<br>9.70<br>9.70<br>9.70<br>9.70<br>9.70<br>9.70<br>9.70<br>9.70<br>9.70<br>9.70<br>9.70<br>9.70<br>9.70<br>9.70<br>9.70<br>9.70<br>9.70<br>9.70<br>9.70<br>9.70<br>9.70<br>9.70<br>9.70<br>9.70<br>9.70<br>9.70<br>9.70<br>9.70<br>9.70<br>9.70<br>9.70<br>9.70<br>9.70<br>9.70<br>9.70<br>9.70<br>9.70<br>9.70<br>9.70<br>9.70<br>9.70<br>9.70<br>9.70<br>9.70<br>9.70<br>9.70<br>9.70<br>9.70<br>9.70<br>9.70<br>9.70<br>9.70<br>9.70<br>9.70<br>9.70<br>9.70<br>9.70<br>9.70<br>9.70<br>9.70<br>9.70<br>9.70<br>9.70<br>9.70<br>9.70<br>9.70<br>9.70<br>9.70<br>9.70<br>9.70<br>9.70<br>9.70<br>9.70<br>9.70<br>9.70<br>9.70<br>9.70<br>9.70<br>9.70<br>9.70<br>9.70<br>9.70<br>9.70<br>9.70<br>9.70<br>9.70<br>9.70<br>9.70<br>9.70<br>9.70<br>9.70<br>9.70<br>9.70<br>9.70<br>9.70<br>9.70<br>9.70<br>9.70<br>9.70<br>9.70<br>9.70<br>9.70<br>9.70<br>9.70<br>9.70<br>9.70<br>9.70<br>9.70<br>9.70<br>9.70<br>9.70<br>9.70<br>9.70<br>9.70<br>9.70<br>9.70<br>9.70<br>9.70<br>9.70<br>9.70<br>9.70<br>9.70<br>9.70<br>9.70<br>9.70<br>9.70<br>9.70<br>9.70<br>9.70<br>9.70<br>9.70<br>9.70<br>9.70<br>9.70<br>9.70<br>9.70<br>9.70<br>9.70<br>9.70<br>9.70<br>9.70<br>9.70<br>9.70<br>9.70<br>9.70<br>9.70<br>9.70<br>9.70<br>9.70<br>9.70<br>9.70<br>9.70<br>9.70<br>9.70<br>9.70<br>9.70<br>9.70<br>9.70<br>9.70<br>9.70<br>9.70<br>9.70<br>9.70<br>9.70<br>9.70<br>9.70<br>9.70<br>9.70<br>9.70<br>9.70<br>9.70<br>9.70<br>9.70<br>9.70<br>9.70<br>9.70<br>9.70<br>9.70<br>9.70<br>9.70<br>9.70<br>9.70<br>9.70<br>9.70<br>9.70<br>9.70<br>9.70<br>9.70<br>9.70<br>9.70<br>9.70<br>9.70<br>9.70<br>9.70<br>9.70<br>9.70<br>9.70<br>9.70<br>9.70<br>9.70<br>9.70<br>9.70<br>9.70<br>9.70<br>9.70<br>9.70<br>9.70<br>9.70<br>9.70<br>9.70<br>9.70<br>9.70<br>9.70<br>9.70<br>9.70<br>9.70<br>9.70<br>9.70<br>9.70<br>9.70<br>9.70<br>9.70<br>9.70<br>9.70<br>9.70<br>9.70<br>9.70<br>9.70<br>9.70<br>9.70<br>9.70<br>9.70<br>9.70<br>9.70<br>9.70<br>9.70<br>9.70<br>9.70<br>9.70<br>9.70<br>9.70<br>9.70<br>9.70<br>9.70<br>9.70<br>9.70<br>9.70<br>9.70<br>9.70<br>9.70<br>9.70<br>9.70<br>9.70<br>9.70<br>9.70<br>9.70<br>9.70<br>9.70<br>9.70<br>9.70<br>9.70<br>9.70<br>9.70<br>9.70<br>9.70<br>9.70<br>9.70<br>9.70<br>9.70<br>9.70<br>9.70<br>9.70<br>9.70<br>9.70<br>9.70<br>9.70<br>9.70<br>9.70<br>9.70<br>9.70<br>9.70                                                                                                                                                                                                                                                                                                                                                                                                                                                                                                                                                                                                                                                                                                                                                                                                                                                                                                            |                                      | 53.50<br>                                                                        |
|            |                                                                         | 17                                                                                                                                                                                                                                                                                                                                                                                                                                                                                                                                                                                                                                                                                                                                                                                                                                                                                                                                                                                                                                                                                                                                                                                                                                                                                                                                                                                                                                                                                                                                                                                                                                                                                                                                                                                                                                                                                                                                                                                                                                                                                                                             | 7W2 Male/Female                                                                                                                                                                                                                                                                                                                                                                                                                                                                                                                                                                                                                                                                                                                                                                                                                                                                                                                                                                                                                                                                                                                                                                                                                                                                                                                                                                                                                                                                                                                                                                                                                                                                                                                                                                                                                                                                                                                                                                                                                                                                                                                                                                                                                                                                                                                                                                                                                                                                                                                                                                                                                                                                                                                                                                                                                                                                                                                                                                                                                                                                                                                                                                                                                                                                                                                                                                                                                                                                                                                                                                                                                                                                                                                                   | 21W1 Male/Fema                       | le                                                                               |
|            | CURRENT RATING / ØA<br>10A / 2.2<br>20A / 3.3<br>30A / 3.7<br>40A / 4.2 |                                                                                                                                                                                                                                                                                                                                                                                                                                                                                                                                                                                                                                                                                                                                                                                                                                                                                                                                                                                                                                                                                                                                                                                                                                                                                                                                                                                                                                                                                                                                                                                                                                                                                                                                                                                                                                                                                                                                                                                                                                                                                                                                | 47.05<br>23.05<br>13.85<br>                                                                                                                                                                                                                                                                                                                                                                                                                                                                                                                                                                                                                                                                                                                                                                                                                                                                                                                                                                                                                                                                                                                                                                                                                                                                                                                                                                                                                                                                                                                                                                                                                                                                                                                                                                                                                                                                                                                                                                                                                                                                                                                                                                                                                                                                                                                                                                                                                                                                                                                                                                                                                                                                                                                                                                                                                                                                                                                                                                                                                                                                                                                                                                                                                                                                                                                                                                                                                                                                                                                                                                                                                                                                                                                       |                                      | 47.05<br>2<br>2<br>4<br>4<br>4<br>4<br>4<br>4<br>4<br>4<br>4<br>4<br>4<br>4<br>4 |
|            |                                                                         |                                                                                                                                                                                                                                                                                                                                                                                                                                                                                                                                                                                                                                                                                                                                                                                                                                                                                                                                                                                                                                                                                                                                                                                                                                                                                                                                                                                                                                                                                                                                                                                                                                                                                                                                                                                                                                                                                                                                                                                                                                                                                                                                |                                                                                                                                                                                                                                                                                                                                                                                                                                                                                                                                                                                                                                                                                                                                                                                                                                                                                                                                                                                                                                                                                                                                                                                                                                                                                                                                                                                                                                                                                                                                                                                                                                                                                                                                                                                                                                                                                                                                                                                                                                                                                                                                                                                                                                                                                                                                                                                                                                                                                                                                                                                                                                                                                                                                                                                                                                                                                                                                                                                                                                                                                                                                                                                                                                                                                                                                                                                                                                                                                                                                                                                                                                                                                                                                                   | SW REFERENCE NO.: 628 COMBO ASSEMBLY |                                                                                  |
|            |                                                                         |                                                                                                                                                                                                                                                                                                                                                                                                                                                                                                                                                                                                                                                                                                                                                                                                                                                                                                                                                                                                                                                                                                                                                                                                                                                                                                                                                                                                                                                                                                                                                                                                                                                                                                                                                                                                                                                                                                                                                                                                                                                                                                                                |                                                                                                                                                                                                                                                                                                                                                                                                                                                                                                                                                                                                                                                                                                                                                                                                                                                                                                                                                                                                                                                                                                                                                                                                                                                                                                                                                                                                                                                                                                                                                                                                                                                                                                                                                                                                                                                                                                                                                                                                                                                                                                                                                                                                                                                                                                                                                                                                                                                                                                                                                                                                                                                                                                                                                                                                                                                                                                                                                                                                                                                                                                                                                                                                                                                                                                                                                                                                                                                                                                                                                                                                                                                                                                                                                   | DRAWN: C.B                           | DATE: JAN. 01/2019                                                               |
|            |                                                                         |                                                                                                                                                                                                                                                                                                                                                                                                                                                                                                                                                                                                                                                                                                                                                                                                                                                                                                                                                                                                                                                                                                                                                                                                                                                                                                                                                                                                                                                                                                                                                                                                                                                                                                                                                                                                                                                                                                                                                                                                                                                                                                                                |                                                                                                                                                                                                                                                                                                                                                                                                                                                                                                                                                                                                                                                                                                                                                                                                                                                                                                                                                                                                                                                                                                                                                                                                                                                                                                                                                                                                                                                                                                                                                                                                                                                                                                                                                                                                                                                                                                                                                                                                                                                                                                                                                                                                                                                                                                                                                                                                                                                                                                                                                                                                                                                                                                                                                                                                                                                                                                                                                                                                                                                                                                                                                                                                                                                                                                                                                                                                                                                                                                                                                                                                                                                                                                                                                   | CHECKED: DATE:                       |                                                                                  |
|            | FULLY CONFORMS TO                                                       |                                                                                                                                                                                                                                                                                                                                                                                                                                                                                                                                                                                                                                                                                                                                                                                                                                                                                                                                                                                                                                                                                                                                                                                                                                                                                                                                                                                                                                                                                                                                                                                                                                                                                                                                                                                                                                                                                                                                                                                                                                                                                                                                | THESE DRAWINGS AND SPECIFICATIONS<br>ARE THE PROPERTY OF EDAC INC.,AND                                                                                                                                                                                                                                                                                                                                                                                                                                                                                                                                                                                                                                                                                                                                                                                                                                                                                                                                                                                                                                                                                                                                                                                                                                                                                                                                                                                                                                                                                                                                                                                                                                                                                                                                                                                                                                                                                                                                                                                                                                                                                                                                                                                                                                                                                                                                                                                                                                                                                                                                                                                                                                                                                                                                                                                                                                                                                                                                                                                                                                                                                                                                                                                                                                                                                                                                                                                                                                                                                                                                                                                                                                                                            | SCALE: N.T.S                         | SHEET 3 OF 4                                                                     |
|            | THE EUROPEAN UNION DIRECTIVES<br>2011/65/EU FOR RoHS COMPLIANCY.        | CANADA                                                                                                                                                                                                                                                                                                                                                                                                                                                                                                                                                                                                                                                                                                                                                                                                                                                                                                                                                                                                                                                                                                                                                                                                                                                                                                                                                                                                                                                                                                                                                                                                                                                                                                                                                                                                                                                                                                                                                                                                                                                                                                                         | OR USED AS THE BASIS FOR THE<br>MANUFACTURE OR SALE OF APPARATUS                                                                                                                                                                                                                                                                                                                                                                                                                                                                                                                                                                                                                                                                                                                                                                                                                                                                                                                                                                                                                                                                                                                                                                                                                                                                                                                                                                                                                                                                                                                                                                                                                                                                                                                                                                                                                                                                                                                                                                                                                                                                                                                                                                                                                                                                                                                                                                                                                                                                                                                                                                                                                                                                                                                                                                                                                                                                                                                                                                                                                                                                                                                                                                                                                                                                                                                                                                                                                                                                                                                                                                                                                                                                                  | DRAWING NUMBER: 628-21W4624-4T2      |                                                                                  |
| COMPLIANT  |                                                                         | YOUR CONNECTION TO QUALITY & SERVICE                                                                                                                                                                                                                                                                                                                                                                                                                                                                                                                                                                                                                                                                                                                                                                                                                                                                                                                                                                                                                                                                                                                                                                                                                                                                                                                                                                                                                                                                                                                                                                                                                                                                                                                                                                                                                                                                                                                                                                                                                                                                                           |                                                                                                                                                                                                                                                                                                                                                                                                                                                                                                                                                                                                                                                                                                                                                                                                                                                                                                                                                                                                                                                                                                                                                                                                                                                                                                                                                                                                                                                                                                                                                                                                                                                                                                                                                                                                                                                                                                                                                                                                                                                                                                                                                                                                                                                                                                                                                                                                                                                                                                                                                                                                                                                                                                                                                                                                                                                                                                                                                                                                                                                                                                                                                                                                                                                                                                                                                                                                                                                                                                                                                                                                                                                                                                                                                   | PART NUMBER: 628-21W4624-4T2 1       |                                                                                  |