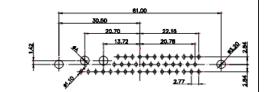

3W3 / 3WK3

5W1 Male/Female

7W2 Male/Female

(1)

628-21W4624-4T2

21W4 Male/Female

PART NUMBER:

| 5W5 Male   | 8W8 Ma                                                                  |                                                                                                                                                                                                                                                                                                                                                                                                                                                                                                                                                                                                                                                                                                                                                                                                                                                                                                                                                                                                                                                                                                                                                                                                                                                                                                                                                                                                                                                                                                                                                                                                                                                                                                                                                                                                                                                                                                                                                                                                                                                                                                                                |                                                                                                                                                                                                                                                                                                                                                                                                                                                                                                                                                                                                                                                                                                                                                                                                                                                                                                                                                                                                                                                                                                                                                                                                                                                                                                                                                                                                                                                                                                                                                                                                                                                                                                                                                                                                                                                                                                                                                                                                                                                                                                                                                                                                                                                                                                                                                                                                                                                                                                                                                                                                                                                                                                                                                                                                                                                                                                                                                                                                                                                                                                                                                                                                                                                                                                                                                                                                                                                                                                                                                                                                                                                                                                                                                   |                                      |                                                                                  |
|------------|-------------------------------------------------------------------------|--------------------------------------------------------------------------------------------------------------------------------------------------------------------------------------------------------------------------------------------------------------------------------------------------------------------------------------------------------------------------------------------------------------------------------------------------------------------------------------------------------------------------------------------------------------------------------------------------------------------------------------------------------------------------------------------------------------------------------------------------------------------------------------------------------------------------------------------------------------------------------------------------------------------------------------------------------------------------------------------------------------------------------------------------------------------------------------------------------------------------------------------------------------------------------------------------------------------------------------------------------------------------------------------------------------------------------------------------------------------------------------------------------------------------------------------------------------------------------------------------------------------------------------------------------------------------------------------------------------------------------------------------------------------------------------------------------------------------------------------------------------------------------------------------------------------------------------------------------------------------------------------------------------------------------------------------------------------------------------------------------------------------------------------------------------------------------------------------------------------------------|---------------------------------------------------------------------------------------------------------------------------------------------------------------------------------------------------------------------------------------------------------------------------------------------------------------------------------------------------------------------------------------------------------------------------------------------------------------------------------------------------------------------------------------------------------------------------------------------------------------------------------------------------------------------------------------------------------------------------------------------------------------------------------------------------------------------------------------------------------------------------------------------------------------------------------------------------------------------------------------------------------------------------------------------------------------------------------------------------------------------------------------------------------------------------------------------------------------------------------------------------------------------------------------------------------------------------------------------------------------------------------------------------------------------------------------------------------------------------------------------------------------------------------------------------------------------------------------------------------------------------------------------------------------------------------------------------------------------------------------------------------------------------------------------------------------------------------------------------------------------------------------------------------------------------------------------------------------------------------------------------------------------------------------------------------------------------------------------------------------------------------------------------------------------------------------------------------------------------------------------------------------------------------------------------------------------------------------------------------------------------------------------------------------------------------------------------------------------------------------------------------------------------------------------------------------------------------------------------------------------------------------------------------------------------------------------------------------------------------------------------------------------------------------------------------------------------------------------------------------------------------------------------------------------------------------------------------------------------------------------------------------------------------------------------------------------------------------------------------------------------------------------------------------------------------------------------------------------------------------------------------------------------------------------------------------------------------------------------------------------------------------------------------------------------------------------------------------------------------------------------------------------------------------------------------------------------------------------------------------------------------------------------------------------------------------------------------------------------------------------------|--------------------------------------|----------------------------------------------------------------------------------|
|            |                                                                         |                                                                                                                                                                                                                                                                                                                                                                                                                                                                                                                                                                                                                                                                                                                                                                                                                                                                                                                                                                                                                                                                                                                                                                                                                                                                                                                                                                                                                                                                                                                                                                                                                                                                                                                                                                                                                                                                                                                                                                                                                                                                                                                                | 33.30<br><b>33.30</b><br><b>4.805</b><br><b>13.805</b><br><b>13.805</b><br><b>13.805</b><br><b>13.805</b><br><b>13.805</b><br><b>13.805</b><br><b>13.805</b><br><b>13.805</b><br><b>13.805</b><br><b>13.805</b><br><b>13.805</b><br><b>13.805</b><br><b>13.805</b><br><b>13.805</b><br><b>13.805</b><br><b>13.805</b><br><b>13.805</b><br><b>13.805</b><br><b>13.805</b><br><b>13.805</b><br><b>13.805</b><br><b>13.805</b><br><b>13.805</b><br><b>13.805</b><br><b>13.805</b><br><b>13.805</b><br><b>13.805</b><br><b>13.805</b><br><b>13.805</b><br><b>13.805</b><br><b>13.805</b><br><b>13.805</b><br><b>13.805</b><br><b>13.805</b><br><b>13.805</b><br><b>13.805</b><br><b>13.805</b><br><b>13.805</b><br><b>13.805</b><br><b>13.805</b><br><b>13.805</b><br><b>13.805</b><br><b>13.805</b><br><b>13.805</b><br><b>13.805</b><br><b>13.805</b><br><b>13.805</b><br><b>13.805</b><br><b>13.90</b><br><b>13.90</b><br><b>13.90</b><br><b>13.90</b><br><b>13.90</b><br><b>13.90</b><br><b>13.90</b><br><b>13.90</b><br><b>13.90</b><br><b>13.90</b><br><b>13.90</b><br><b>13.90</b><br><b>13.90</b><br><b>13.90</b><br><b>13.90</b><br><b>13.90</b><br><b>13.90</b><br><b>13.90</b><br><b>13.90</b><br><b>13.90</b><br><b>13.90</b><br><b>13.90</b><br><b>13.90</b><br><b>13.90</b><br><b>13.90</b><br><b>13.90</b><br><b>13.90</b><br><b>13.90</b><br><b>13.90</b><br><b>13.90</b><br><b>13.90</b><br><b>13.90</b><br><b>13.90</b><br><b>13.90</b><br><b>13.90</b><br><b>13.90</b><br><b>13.90</b><br><b>13.90</b><br><b>13.90</b><br><b>13.90</b><br><b>13.90</b><br><b>13.90</b><br><b>13.90</b><br><b>13.90</b><br><b>13.90</b><br><b>13.90</b><br><b>13.90</b><br><b>13.90</b><br><b>13.90</b><br><b>13.90</b><br><b>13.90</b><br><b>13.90</b><br><b>13.90</b><br><b>13.90</b><br><b>13.90</b><br><b>13.90</b><br><b>13.90</b><br><b>13.90</b><br><b>13.90</b><br><b>13.90</b><br><b>13.90</b><br><b>13.90</b><br><b>13.90</b><br><b>13.90</b><br><b>13.90</b><br><b>13.90</b><br><b>13.90</b><br><b>13.90</b><br><b>13.90</b><br><b>13.90</b><br><b>13.90</b><br><b>13.90</b><br><b>13.90</b><br><b>13.90</b><br><b>13.90</b><br><b>13.90</b><br><b>13.90</b><br><b>13.90</b><br><b>13.90</b><br><b>13.90</b><br><b>13.90</b><br><b>13.90</b><br><b>13.90</b><br><b>13.90</b><br><b>13.90</b><br><b>13.90</b><br><b>13.90</b><br><b>13.90</b><br><b>13.90</b><br><b>13.90</b><br><b>13.90</b><br><b>13.90</b><br><b>13.90</b><br><b>13.90</b><br><b>13.90</b><br><b>13.90</b><br><b>13.90</b><br><b>13.90</b><br><b>13.90</b><br><b>13.90</b><br><b>13.90</b><br><b>13.90</b><br><b>13.90</b><br><b>13.90</b><br><b>13.90</b><br><b>13.90</b><br><b>13.90</b><br><b>13.90</b><br><b>13.90</b><br><b>13.90</b><br><b>13.90</b><br><b>13.90</b><br><b>13.90</b><br><b>13.90</b><br><b>13.90</b><br><b>13.90</b><br><b>13.90</b><br><b>13.90</b><br><b>13.90</b><br><b>13.90</b><br><b>13.90</b><br><b>13.90</b><br><b>13.90</b><br><b>13.90</b><br><b>13.90</b><br><b>13.90</b><br><b>13.90</b><br><b>13.90</b><br><b>13.90</b><br><b>13.90</b><br><b>13.90</b><br><b>13.90</b><br><b>13.90</b><br><b>13.90</b><br><b>13.90</b><br><b>13.90</b><br><b>13.90</b><br><b>13.90</b><br><b>13.90</b><br><b>13.90</b><br><b>13.90</b><br><b>13.90</b><br><b>13.90</b><br><b>13.90</b><br><b>13.90</b><br><b>13.90</b><br><b>13.90</b><br><b>13.90</b><br><b>13.90</b><br><b>13.90</b><br><b>13.90</b><br><b>13.90</b><br><b>13.90</b><br><b>13.90</b><br><b>13.90</b><br><b>13.90</b><br><b>13.90</b><br><b>13.90</b><br><b>13.90</b><br><b>13.90</b><br><b>13.90</b><br><b>13.90</b><br><b>13.90</b><br><b>13.90</b><br><b>13.90</b><br><b>13.90</b><br><b>13.90</b><br><b>13.90</b><br><b>13.90</b><br><b>13.90</b><br><b>13.90</b><br><b>1</b> |                                      |                                                                                  |
|            |                                                                         | 11                                                                                                                                                                                                                                                                                                                                                                                                                                                                                                                                                                                                                                                                                                                                                                                                                                                                                                                                                                                                                                                                                                                                                                                                                                                                                                                                                                                                                                                                                                                                                                                                                                                                                                                                                                                                                                                                                                                                                                                                                                                                                                                             | 1W1 Male/Female                                                                                                                                                                                                                                                                                                                                                                                                                                                                                                                                                                                                                                                                                                                                                                                                                                                                                                                                                                                                                                                                                                                                                                                                                                                                                                                                                                                                                                                                                                                                                                                                                                                                                                                                                                                                                                                                                                                                                                                                                                                                                                                                                                                                                                                                                                                                                                                                                                                                                                                                                                                                                                                                                                                                                                                                                                                                                                                                                                                                                                                                                                                                                                                                                                                                                                                                                                                                                                                                                                                                                                                                                                                                                                                                   | 27W2 Male/Fema                       | le                                                                               |
| 5W5 Female | 23.53<br>14.48<br>14.48<br>14.48<br>14.48                               | male<br>31.73<br>72.43<br>72.43<br>72.43<br>72.47<br>72.47<br>72.47<br>72.47<br>72.47<br>72.47<br>72.47<br>72.47<br>72.47<br>72.47<br>72.47<br>72.47<br>72.47<br>72.47<br>72.47<br>72.47<br>72.47<br>72.47<br>72.47<br>72.47<br>72.47<br>72.47<br>72.47<br>72.47<br>72.47<br>72.47<br>72.47<br>72.47<br>72.47<br>72.47<br>72.47<br>72.47<br>72.47<br>72.47<br>72.47<br>72.47<br>72.47<br>72.47<br>72.47<br>72.47<br>72.47<br>72.47<br>72.47<br>72.47<br>72.47<br>72.47<br>72.47<br>72.47<br>72.47<br>72.47<br>72.47<br>72.47<br>72.47<br>72.47<br>72.47<br>72.47<br>72.47<br>72.47<br>72.47<br>72.47<br>72.47<br>72.47<br>72.47<br>72.47<br>72.47<br>72.47<br>72.47<br>72.47<br>72.47<br>72.47<br>72.47<br>72.47<br>72.47<br>72.47<br>72.47<br>72.47<br>72.47<br>72.47<br>72.47<br>72.47<br>72.47<br>72.47<br>72.47<br>72.47<br>72.47<br>72.47<br>72.47<br>72.47<br>72.47<br>72.47<br>72.47<br>72.47<br>72.47<br>72.47<br>72.47<br>72.47<br>72.47<br>72.47<br>72.47<br>72.47<br>72.47<br>72.47<br>72.47<br>72.47<br>72.47<br>72.47<br>72.47<br>72.47<br>72.47<br>72.47<br>72.47<br>72.47<br>72.47<br>72.47<br>72.47<br>72.47<br>72.47<br>72.47<br>72.47<br>72.47<br>72.47<br>72.47<br>72.47<br>72.47<br>72.47<br>72.47<br>72.47<br>72.47<br>72.47<br>72.47<br>72.47<br>72.47<br>72.47<br>72.47<br>72.47<br>72.47<br>72.47<br>72.47<br>72.47<br>72.47<br>72.47<br>72.47<br>72.47<br>72.47<br>72.47<br>72.47<br>72.47<br>72.47<br>72.47<br>72.47<br>72.47<br>72.47<br>72.47<br>72.47<br>72.47<br>72.47<br>72.47<br>72.47<br>72.47<br>72.47<br>72.47<br>72.47<br>72.47<br>72.47<br>72.47<br>72.47<br>72.47<br>72.47<br>72.47<br>72.47<br>72.47<br>72.47<br>72.47<br>72.47<br>72.47<br>72.47<br>72.47<br>72.47<br>72.47<br>72.47<br>72.47<br>72.47<br>72.47<br>72.47<br>72.47<br>72.47<br>72.47<br>72.47<br>72.47<br>72.47<br>72.47<br>72.47<br>72.47<br>72.47<br>72.47<br>72.47<br>72.47<br>72.47<br>72.47<br>72.47<br>72.47<br>72.47<br>72.47<br>72.47<br>72.47<br>72.47<br>72.47<br>72.47<br>72.47<br>72.47<br>72.47<br>72.47<br>72.47<br>72.47<br>72.47<br>72.47<br>72.47<br>72.47<br>72.47<br>72.47<br>72.47<br>72.47<br>72.4 | 33.30<br>19.80<br>9.70<br>8.31<br>9.70<br>9.70<br>9.70<br>9.70<br>9.70<br>9.70<br>9.70<br>9.70<br>9.70<br>9.70<br>9.70<br>9.70<br>9.70<br>9.70<br>9.70<br>9.70<br>9.70<br>9.70<br>9.70<br>9.70<br>9.70<br>9.70<br>9.70<br>9.70<br>9.70<br>9.70<br>9.70<br>9.70<br>9.70<br>9.70<br>9.70<br>9.70<br>9.70<br>9.70<br>9.70<br>9.70<br>9.70<br>9.70<br>9.70<br>9.70<br>9.70<br>9.70<br>9.70<br>9.70<br>9.70<br>9.70<br>9.70<br>9.70<br>9.70<br>9.70<br>9.70<br>9.70<br>9.70<br>9.70<br>9.70<br>9.70<br>9.70<br>9.70<br>9.70<br>9.70<br>9.70<br>9.70<br>9.70<br>9.70<br>9.70<br>9.70<br>9.70<br>9.70<br>9.70<br>9.70<br>9.70<br>9.70<br>9.70<br>9.70<br>9.70<br>9.70<br>9.70<br>9.70<br>9.70<br>9.70<br>9.70<br>9.70<br>9.70<br>9.70<br>9.70<br>9.70<br>9.70<br>9.70<br>9.70<br>9.70<br>9.70<br>9.70<br>9.70<br>9.70<br>9.70<br>9.70<br>9.70<br>9.70<br>9.70<br>9.70<br>9.70<br>9.70<br>9.70<br>9.70<br>9.70<br>9.70<br>9.70<br>9.70<br>9.70<br>9.70<br>9.70<br>9.70<br>9.70<br>9.70<br>9.70<br>9.70<br>9.70<br>9.70<br>9.70<br>9.70<br>9.70<br>9.70<br>9.70<br>9.70<br>9.70<br>9.70<br>9.70<br>9.70<br>9.70<br>9.70<br>9.70<br>9.70<br>9.70<br>9.70<br>9.70<br>9.70<br>9.70<br>9.70<br>9.70<br>9.70<br>9.70<br>9.70<br>9.70<br>9.70<br>9.70<br>9.70<br>9.70<br>9.70<br>9.70<br>9.70<br>9.70<br>9.70<br>9.70<br>9.70<br>9.70<br>9.70<br>9.70<br>9.70<br>9.70<br>9.70<br>9.70<br>9.70<br>9.70<br>9.70<br>9.70<br>9.70<br>9.70<br>9.70<br>9.70<br>9.70<br>9.70<br>9.70<br>9.70<br>9.70<br>9.70<br>9.70<br>9.70<br>9.70<br>9.70<br>9.70<br>9.70<br>9.70<br>9.70<br>9.70<br>9.70<br>9.70<br>9.70<br>9.70<br>9.70<br>9.70<br>9.70<br>9.70<br>9.70<br>9.70<br>9.70<br>9.70<br>9.70<br>9.70<br>9.70<br>9.70<br>9.70<br>9.70<br>9.70<br>9.70<br>9.70<br>9.70<br>9.70<br>9.70<br>9.70<br>9.70<br>9.70<br>9.70<br>9.70<br>9.70<br>9.70<br>9.70<br>9.70<br>9.70<br>9.70<br>9.70<br>9.70<br>9.70<br>9.70<br>9.70<br>9.70<br>9.70<br>9.70<br>9.70<br>9.70<br>9.70<br>9.70<br>9.70<br>9.70<br>9.70<br>9.70<br>9.70<br>9.70<br>9.70<br>9.70<br>9.70<br>9.70<br>9.70<br>9.70<br>9.70<br>9.70<br>9.70<br>9.70<br>9.70<br>9.70<br>9.70<br>9.70<br>9.70<br>9.70<br>9.70<br>9.70<br>9.70<br>9.70<br>9.70<br>9.70<br>9.70<br>9.70<br>9.70<br>9.70<br>9.70<br>9.70<br>9.70<br>9.70<br>9.70<br>9.70<br>9.70<br>9.70<br>9.70<br>9.70<br>9.70<br>9.70<br>9.70<br>9.70<br>9.70<br>9.70<br>9.70<br>9.70<br>9.70<br>9.70<br>9.70<br>9.70<br>9.70<br>9.70<br>9.70<br>9.70<br>9.70<br>9.70<br>9.70<br>9.70<br>9.70<br>9.70<br>9.70<br>9.70<br>9.70<br>9.70<br>9.70<br>9.70<br>9.70<br>9.70<br>9.70<br>9.70<br>9.70<br>9.70<br>9.70<br>9.70<br>9.70<br>9.70<br>9.70<br>9.70<br>9.70<br>9.70<br>9.70<br>9.70<br>9.70<br>9.70<br>9.70<br>9.70<br>9.70<br>9.70<br>9.70<br>9.70<br>9.70<br>9.70<br>9.70<br>9.70<br>9.70<br>9.70<br>9.70<br>9.70<br>9.70<br>9.70<br>9.70<br>9.70                                                                                                                                                                                                                                                                                                                                                                                                                                                                                                                                                                                                                                                                                                                                                                                                                                                                                                            |                                      | 53.50<br>                                                                        |
|            |                                                                         | 17                                                                                                                                                                                                                                                                                                                                                                                                                                                                                                                                                                                                                                                                                                                                                                                                                                                                                                                                                                                                                                                                                                                                                                                                                                                                                                                                                                                                                                                                                                                                                                                                                                                                                                                                                                                                                                                                                                                                                                                                                                                                                                                             | 7W2 Male/Female                                                                                                                                                                                                                                                                                                                                                                                                                                                                                                                                                                                                                                                                                                                                                                                                                                                                                                                                                                                                                                                                                                                                                                                                                                                                                                                                                                                                                                                                                                                                                                                                                                                                                                                                                                                                                                                                                                                                                                                                                                                                                                                                                                                                                                                                                                                                                                                                                                                                                                                                                                                                                                                                                                                                                                                                                                                                                                                                                                                                                                                                                                                                                                                                                                                                                                                                                                                                                                                                                                                                                                                                                                                                                                                                   | 21W1 Male/Fema                       | le                                                                               |
|            | CURRENT RATING / ØA<br>10A / 2.2<br>20A / 3.3<br>30A / 3.7<br>40A / 4.2 |                                                                                                                                                                                                                                                                                                                                                                                                                                                                                                                                                                                                                                                                                                                                                                                                                                                                                                                                                                                                                                                                                                                                                                                                                                                                                                                                                                                                                                                                                                                                                                                                                                                                                                                                                                                                                                                                                                                                                                                                                                                                                                                                | 47.05<br>23.05<br>13.85<br>                                                                                                                                                                                                                                                                                                                                                                                                                                                                                                                                                                                                                                                                                                                                                                                                                                                                                                                                                                                                                                                                                                                                                                                                                                                                                                                                                                                                                                                                                                                                                                                                                                                                                                                                                                                                                                                                                                                                                                                                                                                                                                                                                                                                                                                                                                                                                                                                                                                                                                                                                                                                                                                                                                                                                                                                                                                                                                                                                                                                                                                                                                                                                                                                                                                                                                                                                                                                                                                                                                                                                                                                                                                                                                                       |                                      | 47.05<br>2<br>2<br>4<br>4<br>4<br>4<br>4<br>4<br>4<br>4<br>4<br>4<br>4<br>4<br>4 |
|            |                                                                         |                                                                                                                                                                                                                                                                                                                                                                                                                                                                                                                                                                                                                                                                                                                                                                                                                                                                                                                                                                                                                                                                                                                                                                                                                                                                                                                                                                                                                                                                                                                                                                                                                                                                                                                                                                                                                                                                                                                                                                                                                                                                                                                                |                                                                                                                                                                                                                                                                                                                                                                                                                                                                                                                                                                                                                                                                                                                                                                                                                                                                                                                                                                                                                                                                                                                                                                                                                                                                                                                                                                                                                                                                                                                                                                                                                                                                                                                                                                                                                                                                                                                                                                                                                                                                                                                                                                                                                                                                                                                                                                                                                                                                                                                                                                                                                                                                                                                                                                                                                                                                                                                                                                                                                                                                                                                                                                                                                                                                                                                                                                                                                                                                                                                                                                                                                                                                                                                                                   | SW REFERENCE NO.: 628 COMBO ASSEMBLY |                                                                                  |
|            |                                                                         |                                                                                                                                                                                                                                                                                                                                                                                                                                                                                                                                                                                                                                                                                                                                                                                                                                                                                                                                                                                                                                                                                                                                                                                                                                                                                                                                                                                                                                                                                                                                                                                                                                                                                                                                                                                                                                                                                                                                                                                                                                                                                                                                |                                                                                                                                                                                                                                                                                                                                                                                                                                                                                                                                                                                                                                                                                                                                                                                                                                                                                                                                                                                                                                                                                                                                                                                                                                                                                                                                                                                                                                                                                                                                                                                                                                                                                                                                                                                                                                                                                                                                                                                                                                                                                                                                                                                                                                                                                                                                                                                                                                                                                                                                                                                                                                                                                                                                                                                                                                                                                                                                                                                                                                                                                                                                                                                                                                                                                                                                                                                                                                                                                                                                                                                                                                                                                                                                                   | DRAWN: C.B                           | DATE: JAN. 01/2019                                                               |
|            |                                                                         |                                                                                                                                                                                                                                                                                                                                                                                                                                                                                                                                                                                                                                                                                                                                                                                                                                                                                                                                                                                                                                                                                                                                                                                                                                                                                                                                                                                                                                                                                                                                                                                                                                                                                                                                                                                                                                                                                                                                                                                                                                                                                                                                |                                                                                                                                                                                                                                                                                                                                                                                                                                                                                                                                                                                                                                                                                                                                                                                                                                                                                                                                                                                                                                                                                                                                                                                                                                                                                                                                                                                                                                                                                                                                                                                                                                                                                                                                                                                                                                                                                                                                                                                                                                                                                                                                                                                                                                                                                                                                                                                                                                                                                                                                                                                                                                                                                                                                                                                                                                                                                                                                                                                                                                                                                                                                                                                                                                                                                                                                                                                                                                                                                                                                                                                                                                                                                                                                                   | CHECKED: DATE:                       |                                                                                  |
|            | FULLY CONFORMS TO                                                       |                                                                                                                                                                                                                                                                                                                                                                                                                                                                                                                                                                                                                                                                                                                                                                                                                                                                                                                                                                                                                                                                                                                                                                                                                                                                                                                                                                                                                                                                                                                                                                                                                                                                                                                                                                                                                                                                                                                                                                                                                                                                                                                                | THESE DRAWINGS AND SPECIFICATIONS<br>ARE THE PROPERTY OF EDAC INC.,AND                                                                                                                                                                                                                                                                                                                                                                                                                                                                                                                                                                                                                                                                                                                                                                                                                                                                                                                                                                                                                                                                                                                                                                                                                                                                                                                                                                                                                                                                                                                                                                                                                                                                                                                                                                                                                                                                                                                                                                                                                                                                                                                                                                                                                                                                                                                                                                                                                                                                                                                                                                                                                                                                                                                                                                                                                                                                                                                                                                                                                                                                                                                                                                                                                                                                                                                                                                                                                                                                                                                                                                                                                                                                            | SCALE: N.T.S                         | SHEET 3 OF 4                                                                     |
|            | THE EUROPEAN UNION DIRECTIVES<br>2011/65/EU FOR RoHS COMPLIANCY.        | CANADA                                                                                                                                                                                                                                                                                                                                                                                                                                                                                                                                                                                                                                                                                                                                                                                                                                                                                                                                                                                                                                                                                                                                                                                                                                                                                                                                                                                                                                                                                                                                                                                                                                                                                                                                                                                                                                                                                                                                                                                                                                                                                                                         | OR USED AS THE BASIS FOR THE<br>MANUFACTURE OR SALE OF APPARATUS                                                                                                                                                                                                                                                                                                                                                                                                                                                                                                                                                                                                                                                                                                                                                                                                                                                                                                                                                                                                                                                                                                                                                                                                                                                                                                                                                                                                                                                                                                                                                                                                                                                                                                                                                                                                                                                                                                                                                                                                                                                                                                                                                                                                                                                                                                                                                                                                                                                                                                                                                                                                                                                                                                                                                                                                                                                                                                                                                                                                                                                                                                                                                                                                                                                                                                                                                                                                                                                                                                                                                                                                                                                                                  | DRAWING NUMBER: 628-21W4624-4T2      |                                                                                  |
| COMPLIANT  |                                                                         | YOUR CONNECTION TO QUALITY & SERVICE                                                                                                                                                                                                                                                                                                                                                                                                                                                                                                                                                                                                                                                                                                                                                                                                                                                                                                                                                                                                                                                                                                                                                                                                                                                                                                                                                                                                                                                                                                                                                                                                                                                                                                                                                                                                                                                                                                                                                                                                                                                                                           |                                                                                                                                                                                                                                                                                                                                                                                                                                                                                                                                                                                                                                                                                                                                                                                                                                                                                                                                                                                                                                                                                                                                                                                                                                                                                                                                                                                                                                                                                                                                                                                                                                                                                                                                                                                                                                                                                                                                                                                                                                                                                                                                                                                                                                                                                                                                                                                                                                                                                                                                                                                                                                                                                                                                                                                                                                                                                                                                                                                                                                                                                                                                                                                                                                                                                                                                                                                                                                                                                                                                                                                                                                                                                                                                                   | PART NUMBER: 628-21W4624-4T2 1       |                                                                                  |