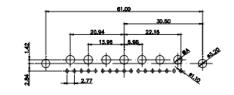

3W3 / 3WK3

5W1 Male/Female

7W2 Male/Female

(1)

628-21W4624-4T2

21W4 Male/Female

PART NUMBER:

| 5W5 Male   | 8W8 Ma                                                                  |                                                                                                                                                                                                                                                                                                                                                                                                                                                                                                                                                                                                                                                                                                                                                                                                                                                                                                                                                                                                                                                                                                                                                                                                                                                                                                                                                                                                                                                                                                                                                                                                                                                                                                                                                                                                                                                                                                                                                                                                                                                                                                                                |                                                                                                                                                                                                                                                                                                                                                                                                                                                                                                                                                                                                                                                                                                                                                                                                                                                                                                                                                                                                                                                                                                                                                                                                                                                                                                                                                                                                                                                                                                                                                                                                                                                                                                                                                                                                                                                                                                                                                                                                                                                                                                                                                                                                                                                                                                                                                                                                                                                                                                                                                                                                                                                                                                                                                                                                                                                                                                                                                                                                                                                                                                                                                                                                                                                                                                                                                                                                                                                                                                                                                                                                                                                                                                                                                   |                                      |                                                                                  |
|------------|-------------------------------------------------------------------------|--------------------------------------------------------------------------------------------------------------------------------------------------------------------------------------------------------------------------------------------------------------------------------------------------------------------------------------------------------------------------------------------------------------------------------------------------------------------------------------------------------------------------------------------------------------------------------------------------------------------------------------------------------------------------------------------------------------------------------------------------------------------------------------------------------------------------------------------------------------------------------------------------------------------------------------------------------------------------------------------------------------------------------------------------------------------------------------------------------------------------------------------------------------------------------------------------------------------------------------------------------------------------------------------------------------------------------------------------------------------------------------------------------------------------------------------------------------------------------------------------------------------------------------------------------------------------------------------------------------------------------------------------------------------------------------------------------------------------------------------------------------------------------------------------------------------------------------------------------------------------------------------------------------------------------------------------------------------------------------------------------------------------------------------------------------------------------------------------------------------------------|---------------------------------------------------------------------------------------------------------------------------------------------------------------------------------------------------------------------------------------------------------------------------------------------------------------------------------------------------------------------------------------------------------------------------------------------------------------------------------------------------------------------------------------------------------------------------------------------------------------------------------------------------------------------------------------------------------------------------------------------------------------------------------------------------------------------------------------------------------------------------------------------------------------------------------------------------------------------------------------------------------------------------------------------------------------------------------------------------------------------------------------------------------------------------------------------------------------------------------------------------------------------------------------------------------------------------------------------------------------------------------------------------------------------------------------------------------------------------------------------------------------------------------------------------------------------------------------------------------------------------------------------------------------------------------------------------------------------------------------------------------------------------------------------------------------------------------------------------------------------------------------------------------------------------------------------------------------------------------------------------------------------------------------------------------------------------------------------------------------------------------------------------------------------------------------------------------------------------------------------------------------------------------------------------------------------------------------------------------------------------------------------------------------------------------------------------------------------------------------------------------------------------------------------------------------------------------------------------------------------------------------------------------------------------------------------------------------------------------------------------------------------------------------------------------------------------------------------------------------------------------------------------------------------------------------------------------------------------------------------------------------------------------------------------------------------------------------------------------------------------------------------------------------------------------------------------------------------------------------------------------------------------------------------------------------------------------------------------------------------------------------------------------------------------------------------------------------------------------------------------------------------------------------------------------------------------------------------------------------------------------------------------------------------------------------------------------------------------------------------------|--------------------------------------|----------------------------------------------------------------------------------|
|            |                                                                         |                                                                                                                                                                                                                                                                                                                                                                                                                                                                                                                                                                                                                                                                                                                                                                                                                                                                                                                                                                                                                                                                                                                                                                                                                                                                                                                                                                                                                                                                                                                                                                                                                                                                                                                                                                                                                                                                                                                                                                                                                                                                                                                                | 33.30<br><b>33.30</b><br><b>4.805</b><br><b>13.805</b><br><b>13.805</b><br><b>13.805</b><br><b>13.805</b><br><b>13.805</b><br><b>13.805</b><br><b>13.805</b><br><b>13.805</b><br><b>13.805</b><br><b>13.805</b><br><b>13.805</b><br><b>13.805</b><br><b>13.805</b><br><b>13.805</b><br><b>13.805</b><br><b>13.805</b><br><b>13.805</b><br><b>13.805</b><br><b>13.805</b><br><b>13.805</b><br><b>13.805</b><br><b>13.805</b><br><b>13.805</b><br><b>13.805</b><br><b>13.805</b><br><b>13.805</b><br><b>13.805</b><br><b>13.805</b><br><b>13.805</b><br><b>13.805</b><br><b>13.805</b><br><b>13.805</b><br><b>13.805</b><br><b>13.805</b><br><b>13.805</b><br><b>13.805</b><br><b>13.805</b><br><b>13.805</b><br><b>13.805</b><br><b>13.805</b><br><b>13.805</b><br><b>13.805</b><br><b>13.805</b><br><b>13.805</b><br><b>13.805</b><br><b>13.805</b><br><b>13.805</b><br><b>13.805</b><br><b>13.90</b><br><b>13.90</b><br><b>13.90</b><br><b>13.90</b><br><b>13.90</b><br><b>13.90</b><br><b>13.90</b><br><b>13.90</b><br><b>13.90</b><br><b>13.90</b><br><b>13.90</b><br><b>13.90</b><br><b>13.90</b><br><b>13.90</b><br><b>13.90</b><br><b>13.90</b><br><b>13.90</b><br><b>13.90</b><br><b>13.90</b><br><b>13.90</b><br><b>13.90</b><br><b>13.90</b><br><b>13.90</b><br><b>13.90</b><br><b>13.90</b><br><b>13.90</b><br><b>13.90</b><br><b>13.90</b><br><b>13.90</b><br><b>13.90</b><br><b>13.90</b><br><b>13.90</b><br><b>13.90</b><br><b>13.90</b><br><b>13.90</b><br><b>13.90</b><br><b>13.90</b><br><b>13.90</b><br><b>13.90</b><br><b>13.90</b><br><b>13.90</b><br><b>13.90</b><br><b>13.90</b><br><b>13.90</b><br><b>13.90</b><br><b>13.90</b><br><b>13.90</b><br><b>13.90</b><br><b>13.90</b><br><b>13.90</b><br><b>13.90</b><br><b>13.90</b><br><b>13.90</b><br><b>13.90</b><br><b>13.90</b><br><b>13.90</b><br><b>13.90</b><br><b>13.90</b><br><b>13.90</b><br><b>13.90</b><br><b>13.90</b><br><b>13.90</b><br><b>13.90</b><br><b>13.90</b><br><b>13.90</b><br><b>13.90</b><br><b>13.90</b><br><b>13.90</b><br><b>13.90</b><br><b>13.90</b><br><b>13.90</b><br><b>13.90</b><br><b>13.90</b><br><b>13.90</b><br><b>13.90</b><br><b>13.90</b><br><b>13.90</b><br><b>13.90</b><br><b>13.90</b><br><b>13.90</b><br><b>13.90</b><br><b>13.90</b><br><b>13.90</b><br><b>13.90</b><br><b>13.90</b><br><b>13.90</b><br><b>13.90</b><br><b>13.90</b><br><b>13.90</b><br><b>13.90</b><br><b>13.90</b><br><b>13.90</b><br><b>13.90</b><br><b>13.90</b><br><b>13.90</b><br><b>13.90</b><br><b>13.90</b><br><b>13.90</b><br><b>13.90</b><br><b>13.90</b><br><b>13.90</b><br><b>13.90</b><br><b>13.90</b><br><b>13.90</b><br><b>13.90</b><br><b>13.90</b><br><b>13.90</b><br><b>13.90</b><br><b>13.90</b><br><b>13.90</b><br><b>13.90</b><br><b>13.90</b><br><b>13.90</b><br><b>13.90</b><br><b>13.90</b><br><b>13.90</b><br><b>13.90</b><br><b>13.90</b><br><b>13.90</b><br><b>13.90</b><br><b>13.90</b><br><b>13.90</b><br><b>13.90</b><br><b>13.90</b><br><b>13.90</b><br><b>13.90</b><br><b>13.90</b><br><b>13.90</b><br><b>13.90</b><br><b>13.90</b><br><b>13.90</b><br><b>13.90</b><br><b>13.90</b><br><b>13.90</b><br><b>13.90</b><br><b>13.90</b><br><b>13.90</b><br><b>13.90</b><br><b>13.90</b><br><b>13.90</b><br><b>13.90</b><br><b>13.90</b><br><b>13.90</b><br><b>13.90</b><br><b>13.90</b><br><b>13.90</b><br><b>13.90</b><br><b>13.90</b><br><b>13.90</b><br><b>13.90</b><br><b>13.90</b><br><b>13.90</b><br><b>13.90</b><br><b>13.90</b><br><b>13.90</b><br><b>13.90</b><br><b>13.90</b><br><b>13.90</b><br><b>13.90</b><br><b>13.90</b><br><b>13.90</b><br><b>13.90</b><br><b>13.90</b><br><b>13.90</b><br><b>13.90</b><br><b>13.90</b><br><b>13.90</b><br><b>13.90</b><br><b>13.90</b><br><b>13.90</b><br><b>13.90</b><br><b>1</b> |                                      |                                                                                  |
|            |                                                                         | 11                                                                                                                                                                                                                                                                                                                                                                                                                                                                                                                                                                                                                                                                                                                                                                                                                                                                                                                                                                                                                                                                                                                                                                                                                                                                                                                                                                                                                                                                                                                                                                                                                                                                                                                                                                                                                                                                                                                                                                                                                                                                                                                             | 1W1 Male/Female                                                                                                                                                                                                                                                                                                                                                                                                                                                                                                                                                                                                                                                                                                                                                                                                                                                                                                                                                                                                                                                                                                                                                                                                                                                                                                                                                                                                                                                                                                                                                                                                                                                                                                                                                                                                                                                                                                                                                                                                                                                                                                                                                                                                                                                                                                                                                                                                                                                                                                                                                                                                                                                                                                                                                                                                                                                                                                                                                                                                                                                                                                                                                                                                                                                                                                                                                                                                                                                                                                                                                                                                                                                                                                                                   | 27W2 Male/Fema                       | le                                                                               |
| 5W5 Female | 23.53<br>14.48<br>14.48<br>14.48<br>14.48                               | male<br>31.73<br>72.43<br>72.43<br>72.43<br>72.47<br>72.47<br>72.47<br>72.47<br>72.47<br>72.47<br>72.47<br>72.47<br>72.47<br>72.47<br>72.47<br>72.47<br>72.47<br>72.47<br>72.47<br>72.47<br>72.47<br>72.47<br>72.47<br>72.47<br>72.47<br>72.47<br>72.47<br>72.47<br>72.47<br>72.47<br>72.47<br>72.47<br>72.47<br>72.47<br>72.47<br>72.47<br>72.47<br>72.47<br>72.47<br>72.47<br>72.47<br>72.47<br>72.47<br>72.47<br>72.47<br>72.47<br>72.47<br>72.47<br>72.47<br>72.47<br>72.47<br>72.47<br>72.47<br>72.47<br>72.47<br>72.47<br>72.47<br>72.47<br>72.47<br>72.47<br>72.47<br>72.47<br>72.47<br>72.47<br>72.47<br>72.47<br>72.47<br>72.47<br>72.47<br>72.47<br>72.47<br>72.47<br>72.47<br>72.47<br>72.47<br>72.47<br>72.47<br>72.47<br>72.47<br>72.47<br>72.47<br>72.47<br>72.47<br>72.47<br>72.47<br>72.47<br>72.47<br>72.47<br>72.47<br>72.47<br>72.47<br>72.47<br>72.47<br>72.47<br>72.47<br>72.47<br>72.47<br>72.47<br>72.47<br>72.47<br>72.47<br>72.47<br>72.47<br>72.47<br>72.47<br>72.47<br>72.47<br>72.47<br>72.47<br>72.47<br>72.47<br>72.47<br>72.47<br>72.47<br>72.47<br>72.47<br>72.47<br>72.47<br>72.47<br>72.47<br>72.47<br>72.47<br>72.47<br>72.47<br>72.47<br>72.47<br>72.47<br>72.47<br>72.47<br>72.47<br>72.47<br>72.47<br>72.47<br>72.47<br>72.47<br>72.47<br>72.47<br>72.47<br>72.47<br>72.47<br>72.47<br>72.47<br>72.47<br>72.47<br>72.47<br>72.47<br>72.47<br>72.47<br>72.47<br>72.47<br>72.47<br>72.47<br>72.47<br>72.47<br>72.47<br>72.47<br>72.47<br>72.47<br>72.47<br>72.47<br>72.47<br>72.47<br>72.47<br>72.47<br>72.47<br>72.47<br>72.47<br>72.47<br>72.47<br>72.47<br>72.47<br>72.47<br>72.47<br>72.47<br>72.47<br>72.47<br>72.47<br>72.47<br>72.47<br>72.47<br>72.47<br>72.47<br>72.47<br>72.47<br>72.47<br>72.47<br>72.47<br>72.47<br>72.47<br>72.47<br>72.47<br>72.47<br>72.47<br>72.47<br>72.47<br>72.47<br>72.47<br>72.47<br>72.47<br>72.47<br>72.47<br>72.47<br>72.47<br>72.47<br>72.47<br>72.47<br>72.47<br>72.47<br>72.47<br>72.47<br>72.47<br>72.47<br>72.47<br>72.47<br>72.47<br>72.47<br>72.47<br>72.47<br>72.47<br>72.47<br>72.47<br>72.47<br>72.47<br>72.47<br>72.47<br>72.47<br>72.4 | 33.30<br>19.80<br>9.70<br>8.31<br>9.70<br>9.70<br>9.70<br>9.70<br>9.70<br>9.70<br>9.70<br>9.70<br>9.70<br>9.70<br>9.70<br>9.70<br>9.70<br>9.70<br>9.70<br>9.70<br>9.70<br>9.70<br>9.70<br>9.70<br>9.70<br>9.70<br>9.70<br>9.70<br>9.70<br>9.70<br>9.70<br>9.70<br>9.70<br>9.70<br>9.70<br>9.70<br>9.70<br>9.70<br>9.70<br>9.70<br>9.70<br>9.70<br>9.70<br>9.70<br>9.70<br>9.70<br>9.70<br>9.70<br>9.70<br>9.70<br>9.70<br>9.70<br>9.70<br>9.70<br>9.70<br>9.70<br>9.70<br>9.70<br>9.70<br>9.70<br>9.70<br>9.70<br>9.70<br>9.70<br>9.70<br>9.70<br>9.70<br>9.70<br>9.70<br>9.70<br>9.70<br>9.70<br>9.70<br>9.70<br>9.70<br>9.70<br>9.70<br>9.70<br>9.70<br>9.70<br>9.70<br>9.70<br>9.70<br>9.70<br>9.70<br>9.70<br>9.70<br>9.70<br>9.70<br>9.70<br>9.70<br>9.70<br>9.70<br>9.70<br>9.70<br>9.70<br>9.70<br>9.70<br>9.70<br>9.70<br>9.70<br>9.70<br>9.70<br>9.70<br>9.70<br>9.70<br>9.70<br>9.70<br>9.70<br>9.70<br>9.70<br>9.70<br>9.70<br>9.70<br>9.70<br>9.70<br>9.70<br>9.70<br>9.70<br>9.70<br>9.70<br>9.70<br>9.70<br>9.70<br>9.70<br>9.70<br>9.70<br>9.70<br>9.70<br>9.70<br>9.70<br>9.70<br>9.70<br>9.70<br>9.70<br>9.70<br>9.70<br>9.70<br>9.70<br>9.70<br>9.70<br>9.70<br>9.70<br>9.70<br>9.70<br>9.70<br>9.70<br>9.70<br>9.70<br>9.70<br>9.70<br>9.70<br>9.70<br>9.70<br>9.70<br>9.70<br>9.70<br>9.70<br>9.70<br>9.70<br>9.70<br>9.70<br>9.70<br>9.70<br>9.70<br>9.70<br>9.70<br>9.70<br>9.70<br>9.70<br>9.70<br>9.70<br>9.70<br>9.70<br>9.70<br>9.70<br>9.70<br>9.70<br>9.70<br>9.70<br>9.70<br>9.70<br>9.70<br>9.70<br>9.70<br>9.70<br>9.70<br>9.70<br>9.70<br>9.70<br>9.70<br>9.70<br>9.70<br>9.70<br>9.70<br>9.70<br>9.70<br>9.70<br>9.70<br>9.70<br>9.70<br>9.70<br>9.70<br>9.70<br>9.70<br>9.70<br>9.70<br>9.70<br>9.70<br>9.70<br>9.70<br>9.70<br>9.70<br>9.70<br>9.70<br>9.70<br>9.70<br>9.70<br>9.70<br>9.70<br>9.70<br>9.70<br>9.70<br>9.70<br>9.70<br>9.70<br>9.70<br>9.70<br>9.70<br>9.70<br>9.70<br>9.70<br>9.70<br>9.70<br>9.70<br>9.70<br>9.70<br>9.70<br>9.70<br>9.70<br>9.70<br>9.70<br>9.70<br>9.70<br>9.70<br>9.70<br>9.70<br>9.70<br>9.70<br>9.70<br>9.70<br>9.70<br>9.70<br>9.70<br>9.70<br>9.70<br>9.70<br>9.70<br>9.70<br>9.70<br>9.70<br>9.70<br>9.70<br>9.70<br>9.70<br>9.70<br>9.70<br>9.70<br>9.70<br>9.70<br>9.70<br>9.70<br>9.70<br>9.70<br>9.70<br>9.70<br>9.70<br>9.70<br>9.70<br>9.70<br>9.70<br>9.70<br>9.70<br>9.70<br>9.70<br>9.70<br>9.70<br>9.70<br>9.70<br>9.70<br>9.70<br>9.70<br>9.70<br>9.70<br>9.70<br>9.70<br>9.70<br>9.70<br>9.70<br>9.70<br>9.70<br>9.70<br>9.70<br>9.70<br>9.70<br>9.70<br>9.70<br>9.70<br>9.70<br>9.70<br>9.70<br>9.70<br>9.70<br>9.70<br>9.70<br>9.70<br>9.70<br>9.70<br>9.70<br>9.70<br>9.70<br>9.70<br>9.70<br>9.70<br>9.70<br>9.70<br>9.70<br>9.70<br>9.70<br>9.70<br>9.70<br>9.70<br>9.70<br>9.70<br>9.70<br>9.70<br>9.70<br>9.70<br>9.70<br>9.70<br>9.70                                                                                                                                                                                                                                                                                                                                                                                                                                                                                                                                                                                                                                                                                                                                                                                                                                                                                                            |                                      | 53.50<br>                                                                        |
|            |                                                                         | 17                                                                                                                                                                                                                                                                                                                                                                                                                                                                                                                                                                                                                                                                                                                                                                                                                                                                                                                                                                                                                                                                                                                                                                                                                                                                                                                                                                                                                                                                                                                                                                                                                                                                                                                                                                                                                                                                                                                                                                                                                                                                                                                             | 7W2 Male/Female                                                                                                                                                                                                                                                                                                                                                                                                                                                                                                                                                                                                                                                                                                                                                                                                                                                                                                                                                                                                                                                                                                                                                                                                                                                                                                                                                                                                                                                                                                                                                                                                                                                                                                                                                                                                                                                                                                                                                                                                                                                                                                                                                                                                                                                                                                                                                                                                                                                                                                                                                                                                                                                                                                                                                                                                                                                                                                                                                                                                                                                                                                                                                                                                                                                                                                                                                                                                                                                                                                                                                                                                                                                                                                                                   | 21W1 Male/Fema                       | le                                                                               |
|            | CURRENT RATING / ØA<br>10A / 2.2<br>20A / 3.3<br>30A / 3.7<br>40A / 4.2 |                                                                                                                                                                                                                                                                                                                                                                                                                                                                                                                                                                                                                                                                                                                                                                                                                                                                                                                                                                                                                                                                                                                                                                                                                                                                                                                                                                                                                                                                                                                                                                                                                                                                                                                                                                                                                                                                                                                                                                                                                                                                                                                                | 47.05<br>23.05<br>13.85<br>                                                                                                                                                                                                                                                                                                                                                                                                                                                                                                                                                                                                                                                                                                                                                                                                                                                                                                                                                                                                                                                                                                                                                                                                                                                                                                                                                                                                                                                                                                                                                                                                                                                                                                                                                                                                                                                                                                                                                                                                                                                                                                                                                                                                                                                                                                                                                                                                                                                                                                                                                                                                                                                                                                                                                                                                                                                                                                                                                                                                                                                                                                                                                                                                                                                                                                                                                                                                                                                                                                                                                                                                                                                                                                                       |                                      | 47.05<br>2<br>2<br>4<br>4<br>4<br>4<br>4<br>4<br>4<br>4<br>4<br>4<br>4<br>4<br>4 |
|            |                                                                         |                                                                                                                                                                                                                                                                                                                                                                                                                                                                                                                                                                                                                                                                                                                                                                                                                                                                                                                                                                                                                                                                                                                                                                                                                                                                                                                                                                                                                                                                                                                                                                                                                                                                                                                                                                                                                                                                                                                                                                                                                                                                                                                                |                                                                                                                                                                                                                                                                                                                                                                                                                                                                                                                                                                                                                                                                                                                                                                                                                                                                                                                                                                                                                                                                                                                                                                                                                                                                                                                                                                                                                                                                                                                                                                                                                                                                                                                                                                                                                                                                                                                                                                                                                                                                                                                                                                                                                                                                                                                                                                                                                                                                                                                                                                                                                                                                                                                                                                                                                                                                                                                                                                                                                                                                                                                                                                                                                                                                                                                                                                                                                                                                                                                                                                                                                                                                                                                                                   | SW REFERENCE NO.: 628 COMBO ASSEMBLY |                                                                                  |
|            |                                                                         |                                                                                                                                                                                                                                                                                                                                                                                                                                                                                                                                                                                                                                                                                                                                                                                                                                                                                                                                                                                                                                                                                                                                                                                                                                                                                                                                                                                                                                                                                                                                                                                                                                                                                                                                                                                                                                                                                                                                                                                                                                                                                                                                |                                                                                                                                                                                                                                                                                                                                                                                                                                                                                                                                                                                                                                                                                                                                                                                                                                                                                                                                                                                                                                                                                                                                                                                                                                                                                                                                                                                                                                                                                                                                                                                                                                                                                                                                                                                                                                                                                                                                                                                                                                                                                                                                                                                                                                                                                                                                                                                                                                                                                                                                                                                                                                                                                                                                                                                                                                                                                                                                                                                                                                                                                                                                                                                                                                                                                                                                                                                                                                                                                                                                                                                                                                                                                                                                                   | DRAWN: C.B                           | DATE: JAN. 01/2019                                                               |
|            |                                                                         |                                                                                                                                                                                                                                                                                                                                                                                                                                                                                                                                                                                                                                                                                                                                                                                                                                                                                                                                                                                                                                                                                                                                                                                                                                                                                                                                                                                                                                                                                                                                                                                                                                                                                                                                                                                                                                                                                                                                                                                                                                                                                                                                |                                                                                                                                                                                                                                                                                                                                                                                                                                                                                                                                                                                                                                                                                                                                                                                                                                                                                                                                                                                                                                                                                                                                                                                                                                                                                                                                                                                                                                                                                                                                                                                                                                                                                                                                                                                                                                                                                                                                                                                                                                                                                                                                                                                                                                                                                                                                                                                                                                                                                                                                                                                                                                                                                                                                                                                                                                                                                                                                                                                                                                                                                                                                                                                                                                                                                                                                                                                                                                                                                                                                                                                                                                                                                                                                                   | CHECKED: DATE:                       |                                                                                  |
|            | FULLY CONFORMS TO                                                       |                                                                                                                                                                                                                                                                                                                                                                                                                                                                                                                                                                                                                                                                                                                                                                                                                                                                                                                                                                                                                                                                                                                                                                                                                                                                                                                                                                                                                                                                                                                                                                                                                                                                                                                                                                                                                                                                                                                                                                                                                                                                                                                                | THESE DRAWINGS AND SPECIFICATIONS<br>ARE THE PROPERTY OF EDAC INC.,AND                                                                                                                                                                                                                                                                                                                                                                                                                                                                                                                                                                                                                                                                                                                                                                                                                                                                                                                                                                                                                                                                                                                                                                                                                                                                                                                                                                                                                                                                                                                                                                                                                                                                                                                                                                                                                                                                                                                                                                                                                                                                                                                                                                                                                                                                                                                                                                                                                                                                                                                                                                                                                                                                                                                                                                                                                                                                                                                                                                                                                                                                                                                                                                                                                                                                                                                                                                                                                                                                                                                                                                                                                                                                            | SCALE: N.T.S                         | SHEET 3 OF 4                                                                     |
|            | THE EUROPEAN UNION DIRECTIVES<br>2011/65/EU FOR RoHS COMPLIANCY.        | CANADA                                                                                                                                                                                                                                                                                                                                                                                                                                                                                                                                                                                                                                                                                                                                                                                                                                                                                                                                                                                                                                                                                                                                                                                                                                                                                                                                                                                                                                                                                                                                                                                                                                                                                                                                                                                                                                                                                                                                                                                                                                                                                                                         | OR USED AS THE BASIS FOR THE<br>MANUFACTURE OR SALE OF APPARATUS                                                                                                                                                                                                                                                                                                                                                                                                                                                                                                                                                                                                                                                                                                                                                                                                                                                                                                                                                                                                                                                                                                                                                                                                                                                                                                                                                                                                                                                                                                                                                                                                                                                                                                                                                                                                                                                                                                                                                                                                                                                                                                                                                                                                                                                                                                                                                                                                                                                                                                                                                                                                                                                                                                                                                                                                                                                                                                                                                                                                                                                                                                                                                                                                                                                                                                                                                                                                                                                                                                                                                                                                                                                                                  | DRAWING NUMBER: 628-21W4624-4T2      |                                                                                  |
| COMPLIANT  |                                                                         | YOUR CONNECTION TO QUALITY & SERVICE                                                                                                                                                                                                                                                                                                                                                                                                                                                                                                                                                                                                                                                                                                                                                                                                                                                                                                                                                                                                                                                                                                                                                                                                                                                                                                                                                                                                                                                                                                                                                                                                                                                                                                                                                                                                                                                                                                                                                                                                                                                                                           |                                                                                                                                                                                                                                                                                                                                                                                                                                                                                                                                                                                                                                                                                                                                                                                                                                                                                                                                                                                                                                                                                                                                                                                                                                                                                                                                                                                                                                                                                                                                                                                                                                                                                                                                                                                                                                                                                                                                                                                                                                                                                                                                                                                                                                                                                                                                                                                                                                                                                                                                                                                                                                                                                                                                                                                                                                                                                                                                                                                                                                                                                                                                                                                                                                                                                                                                                                                                                                                                                                                                                                                                                                                                                                                                                   | PART NUMBER: 628-21W4624-4T2 1       |                                                                                  |