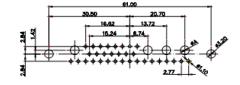

3W3 / 3WK3

5W1 Male/Female

7W2 Male/Female

(1)

628-21W4624-4T2

21W4 Male/Female

PART NUMBER:

| 5W5 Male   | 8W8 Ma                                                                  |                                                                                                                                                                                                                                                                                                                                                                                                                                                                                                                                                                                                                                                                                                                                                                                                                                                                                                                                                                                                                                                                                                                                                                                                                                                                                                                                                                                                                                                                                                                                                                                                                                                                                                                                                                                                                                                                                                                                                                                                                                                                                                                                |                                                                                                                                                                                                                                                                                                                                                                                                                                                                                                                                                                                                                                                                                                                                                                                                                                                                                                                                                                                                                                                                                                                                                                                                                                                                                                                                                                                                                                                                                                                                                                                                                                                                                                                                                                                                                                                                                                                                                                                                                                                                                                                                                                                                                                                                                                                                                                                                                                                                                                                                                                                                                                                                                                                                                                                                                                                                                                                                                                                                                                                                                                                                                                                                                                                                                                                                                                                                                                                                                                                                                                                                                                                                                                                                                   |                                      |                                                                                  |
|------------|-------------------------------------------------------------------------|--------------------------------------------------------------------------------------------------------------------------------------------------------------------------------------------------------------------------------------------------------------------------------------------------------------------------------------------------------------------------------------------------------------------------------------------------------------------------------------------------------------------------------------------------------------------------------------------------------------------------------------------------------------------------------------------------------------------------------------------------------------------------------------------------------------------------------------------------------------------------------------------------------------------------------------------------------------------------------------------------------------------------------------------------------------------------------------------------------------------------------------------------------------------------------------------------------------------------------------------------------------------------------------------------------------------------------------------------------------------------------------------------------------------------------------------------------------------------------------------------------------------------------------------------------------------------------------------------------------------------------------------------------------------------------------------------------------------------------------------------------------------------------------------------------------------------------------------------------------------------------------------------------------------------------------------------------------------------------------------------------------------------------------------------------------------------------------------------------------------------------|---------------------------------------------------------------------------------------------------------------------------------------------------------------------------------------------------------------------------------------------------------------------------------------------------------------------------------------------------------------------------------------------------------------------------------------------------------------------------------------------------------------------------------------------------------------------------------------------------------------------------------------------------------------------------------------------------------------------------------------------------------------------------------------------------------------------------------------------------------------------------------------------------------------------------------------------------------------------------------------------------------------------------------------------------------------------------------------------------------------------------------------------------------------------------------------------------------------------------------------------------------------------------------------------------------------------------------------------------------------------------------------------------------------------------------------------------------------------------------------------------------------------------------------------------------------------------------------------------------------------------------------------------------------------------------------------------------------------------------------------------------------------------------------------------------------------------------------------------------------------------------------------------------------------------------------------------------------------------------------------------------------------------------------------------------------------------------------------------------------------------------------------------------------------------------------------------------------------------------------------------------------------------------------------------------------------------------------------------------------------------------------------------------------------------------------------------------------------------------------------------------------------------------------------------------------------------------------------------------------------------------------------------------------------------------------------------------------------------------------------------------------------------------------------------------------------------------------------------------------------------------------------------------------------------------------------------------------------------------------------------------------------------------------------------------------------------------------------------------------------------------------------------------------------------------------------------------------------------------------------------------------------------------------------------------------------------------------------------------------------------------------------------------------------------------------------------------------------------------------------------------------------------------------------------------------------------------------------------------------------------------------------------------------------------------------------------------------------------------------------------|--------------------------------------|----------------------------------------------------------------------------------|
|            |                                                                         |                                                                                                                                                                                                                                                                                                                                                                                                                                                                                                                                                                                                                                                                                                                                                                                                                                                                                                                                                                                                                                                                                                                                                                                                                                                                                                                                                                                                                                                                                                                                                                                                                                                                                                                                                                                                                                                                                                                                                                                                                                                                                                                                | 33.30<br><b>33.30</b><br><b>4.805</b><br><b>13.805</b><br><b>13.805</b><br><b>13.805</b><br><b>13.805</b><br><b>13.805</b><br><b>13.805</b><br><b>13.805</b><br><b>13.805</b><br><b>13.805</b><br><b>13.805</b><br><b>13.805</b><br><b>13.805</b><br><b>13.805</b><br><b>13.805</b><br><b>13.805</b><br><b>13.805</b><br><b>13.805</b><br><b>13.805</b><br><b>13.805</b><br><b>13.805</b><br><b>13.805</b><br><b>13.805</b><br><b>13.805</b><br><b>13.805</b><br><b>13.805</b><br><b>13.805</b><br><b>13.805</b><br><b>13.805</b><br><b>13.805</b><br><b>13.805</b><br><b>13.805</b><br><b>13.805</b><br><b>13.805</b><br><b>13.805</b><br><b>13.805</b><br><b>13.805</b><br><b>13.805</b><br><b>13.805</b><br><b>13.805</b><br><b>13.805</b><br><b>13.805</b><br><b>13.805</b><br><b>13.805</b><br><b>13.805</b><br><b>13.805</b><br><b>13.805</b><br><b>13.805</b><br><b>13.805</b><br><b>13.90</b><br><b>13.90</b><br><b>13.90</b><br><b>13.90</b><br><b>13.90</b><br><b>13.90</b><br><b>13.90</b><br><b>13.90</b><br><b>13.90</b><br><b>13.90</b><br><b>13.90</b><br><b>13.90</b><br><b>13.90</b><br><b>13.90</b><br><b>13.90</b><br><b>13.90</b><br><b>13.90</b><br><b>13.90</b><br><b>13.90</b><br><b>13.90</b><br><b>13.90</b><br><b>13.90</b><br><b>13.90</b><br><b>13.90</b><br><b>13.90</b><br><b>13.90</b><br><b>13.90</b><br><b>13.90</b><br><b>13.90</b><br><b>13.90</b><br><b>13.90</b><br><b>13.90</b><br><b>13.90</b><br><b>13.90</b><br><b>13.90</b><br><b>13.90</b><br><b>13.90</b><br><b>13.90</b><br><b>13.90</b><br><b>13.90</b><br><b>13.90</b><br><b>13.90</b><br><b>13.90</b><br><b>13.90</b><br><b>13.90</b><br><b>13.90</b><br><b>13.90</b><br><b>13.90</b><br><b>13.90</b><br><b>13.90</b><br><b>13.90</b><br><b>13.90</b><br><b>13.90</b><br><b>13.90</b><br><b>13.90</b><br><b>13.90</b><br><b>13.90</b><br><b>13.90</b><br><b>13.90</b><br><b>13.90</b><br><b>13.90</b><br><b>13.90</b><br><b>13.90</b><br><b>13.90</b><br><b>13.90</b><br><b>13.90</b><br><b>13.90</b><br><b>13.90</b><br><b>13.90</b><br><b>13.90</b><br><b>13.90</b><br><b>13.90</b><br><b>13.90</b><br><b>13.90</b><br><b>13.90</b><br><b>13.90</b><br><b>13.90</b><br><b>13.90</b><br><b>13.90</b><br><b>13.90</b><br><b>13.90</b><br><b>13.90</b><br><b>13.90</b><br><b>13.90</b><br><b>13.90</b><br><b>13.90</b><br><b>13.90</b><br><b>13.90</b><br><b>13.90</b><br><b>13.90</b><br><b>13.90</b><br><b>13.90</b><br><b>13.90</b><br><b>13.90</b><br><b>13.90</b><br><b>13.90</b><br><b>13.90</b><br><b>13.90</b><br><b>13.90</b><br><b>13.90</b><br><b>13.90</b><br><b>13.90</b><br><b>13.90</b><br><b>13.90</b><br><b>13.90</b><br><b>13.90</b><br><b>13.90</b><br><b>13.90</b><br><b>13.90</b><br><b>13.90</b><br><b>13.90</b><br><b>13.90</b><br><b>13.90</b><br><b>13.90</b><br><b>13.90</b><br><b>13.90</b><br><b>13.90</b><br><b>13.90</b><br><b>13.90</b><br><b>13.90</b><br><b>13.90</b><br><b>13.90</b><br><b>13.90</b><br><b>13.90</b><br><b>13.90</b><br><b>13.90</b><br><b>13.90</b><br><b>13.90</b><br><b>13.90</b><br><b>13.90</b><br><b>13.90</b><br><b>13.90</b><br><b>13.90</b><br><b>13.90</b><br><b>13.90</b><br><b>13.90</b><br><b>13.90</b><br><b>13.90</b><br><b>13.90</b><br><b>13.90</b><br><b>13.90</b><br><b>13.90</b><br><b>13.90</b><br><b>13.90</b><br><b>13.90</b><br><b>13.90</b><br><b>13.90</b><br><b>13.90</b><br><b>13.90</b><br><b>13.90</b><br><b>13.90</b><br><b>13.90</b><br><b>13.90</b><br><b>13.90</b><br><b>13.90</b><br><b>13.90</b><br><b>13.90</b><br><b>13.90</b><br><b>13.90</b><br><b>13.90</b><br><b>13.90</b><br><b>13.90</b><br><b>13.90</b><br><b>13.90</b><br><b>13.90</b><br><b>13.90</b><br><b>13.90</b><br><b>13.90</b><br><b>13.90</b><br><b>13.90</b><br><b>13.90</b><br><b>1</b> |                                      |                                                                                  |
|            |                                                                         | 11                                                                                                                                                                                                                                                                                                                                                                                                                                                                                                                                                                                                                                                                                                                                                                                                                                                                                                                                                                                                                                                                                                                                                                                                                                                                                                                                                                                                                                                                                                                                                                                                                                                                                                                                                                                                                                                                                                                                                                                                                                                                                                                             | 1W1 Male/Female                                                                                                                                                                                                                                                                                                                                                                                                                                                                                                                                                                                                                                                                                                                                                                                                                                                                                                                                                                                                                                                                                                                                                                                                                                                                                                                                                                                                                                                                                                                                                                                                                                                                                                                                                                                                                                                                                                                                                                                                                                                                                                                                                                                                                                                                                                                                                                                                                                                                                                                                                                                                                                                                                                                                                                                                                                                                                                                                                                                                                                                                                                                                                                                                                                                                                                                                                                                                                                                                                                                                                                                                                                                                                                                                   | 27W2 Male/Fema                       | le                                                                               |
| 5W5 Female | 23.53<br>14.48<br>14.48<br>14.48<br>14.48                               | male<br>31.73<br>72.43<br>72.43<br>72.43<br>72.47<br>72.47<br>72.47<br>72.47<br>72.47<br>72.47<br>72.47<br>72.47<br>72.47<br>72.47<br>72.47<br>72.47<br>72.47<br>72.47<br>72.47<br>72.47<br>72.47<br>72.47<br>72.47<br>72.47<br>72.47<br>72.47<br>72.47<br>72.47<br>72.47<br>72.47<br>72.47<br>72.47<br>72.47<br>72.47<br>72.47<br>72.47<br>72.47<br>72.47<br>72.47<br>72.47<br>72.47<br>72.47<br>72.47<br>72.47<br>72.47<br>72.47<br>72.47<br>72.47<br>72.47<br>72.47<br>72.47<br>72.47<br>72.47<br>72.47<br>72.47<br>72.47<br>72.47<br>72.47<br>72.47<br>72.47<br>72.47<br>72.47<br>72.47<br>72.47<br>72.47<br>72.47<br>72.47<br>72.47<br>72.47<br>72.47<br>72.47<br>72.47<br>72.47<br>72.47<br>72.47<br>72.47<br>72.47<br>72.47<br>72.47<br>72.47<br>72.47<br>72.47<br>72.47<br>72.47<br>72.47<br>72.47<br>72.47<br>72.47<br>72.47<br>72.47<br>72.47<br>72.47<br>72.47<br>72.47<br>72.47<br>72.47<br>72.47<br>72.47<br>72.47<br>72.47<br>72.47<br>72.47<br>72.47<br>72.47<br>72.47<br>72.47<br>72.47<br>72.47<br>72.47<br>72.47<br>72.47<br>72.47<br>72.47<br>72.47<br>72.47<br>72.47<br>72.47<br>72.47<br>72.47<br>72.47<br>72.47<br>72.47<br>72.47<br>72.47<br>72.47<br>72.47<br>72.47<br>72.47<br>72.47<br>72.47<br>72.47<br>72.47<br>72.47<br>72.47<br>72.47<br>72.47<br>72.47<br>72.47<br>72.47<br>72.47<br>72.47<br>72.47<br>72.47<br>72.47<br>72.47<br>72.47<br>72.47<br>72.47<br>72.47<br>72.47<br>72.47<br>72.47<br>72.47<br>72.47<br>72.47<br>72.47<br>72.47<br>72.47<br>72.47<br>72.47<br>72.47<br>72.47<br>72.47<br>72.47<br>72.47<br>72.47<br>72.47<br>72.47<br>72.47<br>72.47<br>72.47<br>72.47<br>72.47<br>72.47<br>72.47<br>72.47<br>72.47<br>72.47<br>72.47<br>72.47<br>72.47<br>72.47<br>72.47<br>72.47<br>72.47<br>72.47<br>72.47<br>72.47<br>72.47<br>72.47<br>72.47<br>72.47<br>72.47<br>72.47<br>72.47<br>72.47<br>72.47<br>72.47<br>72.47<br>72.47<br>72.47<br>72.47<br>72.47<br>72.47<br>72.47<br>72.47<br>72.47<br>72.47<br>72.47<br>72.47<br>72.47<br>72.47<br>72.47<br>72.47<br>72.47<br>72.47<br>72.47<br>72.47<br>72.47<br>72.47<br>72.47<br>72.47<br>72.47<br>72.47<br>72.47<br>72.47<br>72.4 | 33.30<br>19.80<br>9.70<br>8.31<br>9.70<br>9.70<br>9.70<br>9.70<br>9.70<br>9.70<br>9.70<br>9.70<br>9.70<br>9.70<br>9.70<br>9.70<br>9.70<br>9.70<br>9.70<br>9.70<br>9.70<br>9.70<br>9.70<br>9.70<br>9.70<br>9.70<br>9.70<br>9.70<br>9.70<br>9.70<br>9.70<br>9.70<br>9.70<br>9.70<br>9.70<br>9.70<br>9.70<br>9.70<br>9.70<br>9.70<br>9.70<br>9.70<br>9.70<br>9.70<br>9.70<br>9.70<br>9.70<br>9.70<br>9.70<br>9.70<br>9.70<br>9.70<br>9.70<br>9.70<br>9.70<br>9.70<br>9.70<br>9.70<br>9.70<br>9.70<br>9.70<br>9.70<br>9.70<br>9.70<br>9.70<br>9.70<br>9.70<br>9.70<br>9.70<br>9.70<br>9.70<br>9.70<br>9.70<br>9.70<br>9.70<br>9.70<br>9.70<br>9.70<br>9.70<br>9.70<br>9.70<br>9.70<br>9.70<br>9.70<br>9.70<br>9.70<br>9.70<br>9.70<br>9.70<br>9.70<br>9.70<br>9.70<br>9.70<br>9.70<br>9.70<br>9.70<br>9.70<br>9.70<br>9.70<br>9.70<br>9.70<br>9.70<br>9.70<br>9.70<br>9.70<br>9.70<br>9.70<br>9.70<br>9.70<br>9.70<br>9.70<br>9.70<br>9.70<br>9.70<br>9.70<br>9.70<br>9.70<br>9.70<br>9.70<br>9.70<br>9.70<br>9.70<br>9.70<br>9.70<br>9.70<br>9.70<br>9.70<br>9.70<br>9.70<br>9.70<br>9.70<br>9.70<br>9.70<br>9.70<br>9.70<br>9.70<br>9.70<br>9.70<br>9.70<br>9.70<br>9.70<br>9.70<br>9.70<br>9.70<br>9.70<br>9.70<br>9.70<br>9.70<br>9.70<br>9.70<br>9.70<br>9.70<br>9.70<br>9.70<br>9.70<br>9.70<br>9.70<br>9.70<br>9.70<br>9.70<br>9.70<br>9.70<br>9.70<br>9.70<br>9.70<br>9.70<br>9.70<br>9.70<br>9.70<br>9.70<br>9.70<br>9.70<br>9.70<br>9.70<br>9.70<br>9.70<br>9.70<br>9.70<br>9.70<br>9.70<br>9.70<br>9.70<br>9.70<br>9.70<br>9.70<br>9.70<br>9.70<br>9.70<br>9.70<br>9.70<br>9.70<br>9.70<br>9.70<br>9.70<br>9.70<br>9.70<br>9.70<br>9.70<br>9.70<br>9.70<br>9.70<br>9.70<br>9.70<br>9.70<br>9.70<br>9.70<br>9.70<br>9.70<br>9.70<br>9.70<br>9.70<br>9.70<br>9.70<br>9.70<br>9.70<br>9.70<br>9.70<br>9.70<br>9.70<br>9.70<br>9.70<br>9.70<br>9.70<br>9.70<br>9.70<br>9.70<br>9.70<br>9.70<br>9.70<br>9.70<br>9.70<br>9.70<br>9.70<br>9.70<br>9.70<br>9.70<br>9.70<br>9.70<br>9.70<br>9.70<br>9.70<br>9.70<br>9.70<br>9.70<br>9.70<br>9.70<br>9.70<br>9.70<br>9.70<br>9.70<br>9.70<br>9.70<br>9.70<br>9.70<br>9.70<br>9.70<br>9.70<br>9.70<br>9.70<br>9.70<br>9.70<br>9.70<br>9.70<br>9.70<br>9.70<br>9.70<br>9.70<br>9.70<br>9.70<br>9.70<br>9.70<br>9.70<br>9.70<br>9.70<br>9.70<br>9.70<br>9.70<br>9.70<br>9.70<br>9.70<br>9.70<br>9.70<br>9.70<br>9.70<br>9.70<br>9.70<br>9.70<br>9.70<br>9.70<br>9.70<br>9.70<br>9.70<br>9.70<br>9.70<br>9.70<br>9.70<br>9.70<br>9.70<br>9.70<br>9.70<br>9.70<br>9.70<br>9.70<br>9.70<br>9.70<br>9.70<br>9.70<br>9.70<br>9.70<br>9.70<br>9.70<br>9.70<br>9.70<br>9.70<br>9.70<br>9.70<br>9.70<br>9.70<br>9.70<br>9.70<br>9.70<br>9.70<br>9.70<br>9.70<br>9.70<br>9.70<br>9.70<br>9.70<br>9.70<br>9.70<br>9.70<br>9.70<br>9.70<br>9.70<br>9.70<br>9.70<br>9.70<br>9.70<br>9.70<br>9.70<br>9.70                                                                                                                                                                                                                                                                                                                                                                                                                                                                                                                                                                                                                                                                                                                                                                                                                                                                                                            |                                      | 53.50<br>                                                                        |
|            |                                                                         | 17                                                                                                                                                                                                                                                                                                                                                                                                                                                                                                                                                                                                                                                                                                                                                                                                                                                                                                                                                                                                                                                                                                                                                                                                                                                                                                                                                                                                                                                                                                                                                                                                                                                                                                                                                                                                                                                                                                                                                                                                                                                                                                                             | 7W2 Male/Female                                                                                                                                                                                                                                                                                                                                                                                                                                                                                                                                                                                                                                                                                                                                                                                                                                                                                                                                                                                                                                                                                                                                                                                                                                                                                                                                                                                                                                                                                                                                                                                                                                                                                                                                                                                                                                                                                                                                                                                                                                                                                                                                                                                                                                                                                                                                                                                                                                                                                                                                                                                                                                                                                                                                                                                                                                                                                                                                                                                                                                                                                                                                                                                                                                                                                                                                                                                                                                                                                                                                                                                                                                                                                                                                   | 21W1 Male/Fema                       | le                                                                               |
|            | CURRENT RATING / ØA<br>10A / 2.2<br>20A / 3.3<br>30A / 3.7<br>40A / 4.2 |                                                                                                                                                                                                                                                                                                                                                                                                                                                                                                                                                                                                                                                                                                                                                                                                                                                                                                                                                                                                                                                                                                                                                                                                                                                                                                                                                                                                                                                                                                                                                                                                                                                                                                                                                                                                                                                                                                                                                                                                                                                                                                                                | 47.05<br>23.05<br>13.85<br>                                                                                                                                                                                                                                                                                                                                                                                                                                                                                                                                                                                                                                                                                                                                                                                                                                                                                                                                                                                                                                                                                                                                                                                                                                                                                                                                                                                                                                                                                                                                                                                                                                                                                                                                                                                                                                                                                                                                                                                                                                                                                                                                                                                                                                                                                                                                                                                                                                                                                                                                                                                                                                                                                                                                                                                                                                                                                                                                                                                                                                                                                                                                                                                                                                                                                                                                                                                                                                                                                                                                                                                                                                                                                                                       |                                      | 47.05<br>2<br>2<br>4<br>4<br>4<br>4<br>4<br>4<br>4<br>4<br>4<br>4<br>4<br>4<br>4 |
|            |                                                                         |                                                                                                                                                                                                                                                                                                                                                                                                                                                                                                                                                                                                                                                                                                                                                                                                                                                                                                                                                                                                                                                                                                                                                                                                                                                                                                                                                                                                                                                                                                                                                                                                                                                                                                                                                                                                                                                                                                                                                                                                                                                                                                                                |                                                                                                                                                                                                                                                                                                                                                                                                                                                                                                                                                                                                                                                                                                                                                                                                                                                                                                                                                                                                                                                                                                                                                                                                                                                                                                                                                                                                                                                                                                                                                                                                                                                                                                                                                                                                                                                                                                                                                                                                                                                                                                                                                                                                                                                                                                                                                                                                                                                                                                                                                                                                                                                                                                                                                                                                                                                                                                                                                                                                                                                                                                                                                                                                                                                                                                                                                                                                                                                                                                                                                                                                                                                                                                                                                   | SW REFERENCE NO.: 628 COMBO ASSEMBLY |                                                                                  |
|            |                                                                         |                                                                                                                                                                                                                                                                                                                                                                                                                                                                                                                                                                                                                                                                                                                                                                                                                                                                                                                                                                                                                                                                                                                                                                                                                                                                                                                                                                                                                                                                                                                                                                                                                                                                                                                                                                                                                                                                                                                                                                                                                                                                                                                                |                                                                                                                                                                                                                                                                                                                                                                                                                                                                                                                                                                                                                                                                                                                                                                                                                                                                                                                                                                                                                                                                                                                                                                                                                                                                                                                                                                                                                                                                                                                                                                                                                                                                                                                                                                                                                                                                                                                                                                                                                                                                                                                                                                                                                                                                                                                                                                                                                                                                                                                                                                                                                                                                                                                                                                                                                                                                                                                                                                                                                                                                                                                                                                                                                                                                                                                                                                                                                                                                                                                                                                                                                                                                                                                                                   | DRAWN: C.B                           | DATE: JAN. 01/2019                                                               |
|            |                                                                         |                                                                                                                                                                                                                                                                                                                                                                                                                                                                                                                                                                                                                                                                                                                                                                                                                                                                                                                                                                                                                                                                                                                                                                                                                                                                                                                                                                                                                                                                                                                                                                                                                                                                                                                                                                                                                                                                                                                                                                                                                                                                                                                                |                                                                                                                                                                                                                                                                                                                                                                                                                                                                                                                                                                                                                                                                                                                                                                                                                                                                                                                                                                                                                                                                                                                                                                                                                                                                                                                                                                                                                                                                                                                                                                                                                                                                                                                                                                                                                                                                                                                                                                                                                                                                                                                                                                                                                                                                                                                                                                                                                                                                                                                                                                                                                                                                                                                                                                                                                                                                                                                                                                                                                                                                                                                                                                                                                                                                                                                                                                                                                                                                                                                                                                                                                                                                                                                                                   | CHECKED: DATE:                       |                                                                                  |
|            | FULLY CONFORMS TO                                                       |                                                                                                                                                                                                                                                                                                                                                                                                                                                                                                                                                                                                                                                                                                                                                                                                                                                                                                                                                                                                                                                                                                                                                                                                                                                                                                                                                                                                                                                                                                                                                                                                                                                                                                                                                                                                                                                                                                                                                                                                                                                                                                                                | THESE DRAWINGS AND SPECIFICATIONS<br>ARE THE PROPERTY OF EDAC INC.,AND                                                                                                                                                                                                                                                                                                                                                                                                                                                                                                                                                                                                                                                                                                                                                                                                                                                                                                                                                                                                                                                                                                                                                                                                                                                                                                                                                                                                                                                                                                                                                                                                                                                                                                                                                                                                                                                                                                                                                                                                                                                                                                                                                                                                                                                                                                                                                                                                                                                                                                                                                                                                                                                                                                                                                                                                                                                                                                                                                                                                                                                                                                                                                                                                                                                                                                                                                                                                                                                                                                                                                                                                                                                                            | SCALE: N.T.S                         | SHEET 3 OF 4                                                                     |
|            | THE EUROPEAN UNION DIRECTIVES<br>2011/65/EU FOR RoHS COMPLIANCY.        | CANADA                                                                                                                                                                                                                                                                                                                                                                                                                                                                                                                                                                                                                                                                                                                                                                                                                                                                                                                                                                                                                                                                                                                                                                                                                                                                                                                                                                                                                                                                                                                                                                                                                                                                                                                                                                                                                                                                                                                                                                                                                                                                                                                         | OR USED AS THE BASIS FOR THE<br>MANUFACTURE OR SALE OF APPARATUS                                                                                                                                                                                                                                                                                                                                                                                                                                                                                                                                                                                                                                                                                                                                                                                                                                                                                                                                                                                                                                                                                                                                                                                                                                                                                                                                                                                                                                                                                                                                                                                                                                                                                                                                                                                                                                                                                                                                                                                                                                                                                                                                                                                                                                                                                                                                                                                                                                                                                                                                                                                                                                                                                                                                                                                                                                                                                                                                                                                                                                                                                                                                                                                                                                                                                                                                                                                                                                                                                                                                                                                                                                                                                  | DRAWING NUMBER: 628-21W4624-4T2      |                                                                                  |
| COMPLIANT  |                                                                         | YOUR CONNECTION TO QUALITY & SERVICE                                                                                                                                                                                                                                                                                                                                                                                                                                                                                                                                                                                                                                                                                                                                                                                                                                                                                                                                                                                                                                                                                                                                                                                                                                                                                                                                                                                                                                                                                                                                                                                                                                                                                                                                                                                                                                                                                                                                                                                                                                                                                           |                                                                                                                                                                                                                                                                                                                                                                                                                                                                                                                                                                                                                                                                                                                                                                                                                                                                                                                                                                                                                                                                                                                                                                                                                                                                                                                                                                                                                                                                                                                                                                                                                                                                                                                                                                                                                                                                                                                                                                                                                                                                                                                                                                                                                                                                                                                                                                                                                                                                                                                                                                                                                                                                                                                                                                                                                                                                                                                                                                                                                                                                                                                                                                                                                                                                                                                                                                                                                                                                                                                                                                                                                                                                                                                                                   | PART NUMBER: 628-21W4624-4T2 1       |                                                                                  |