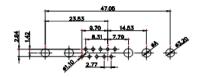

3W3 / 3WK3

5W1 Male/Female

7W2 Male/Female

(1)

628-21W4624-4T2

21W4 Male/Female

PART NUMBER:

| 5W5 Male   | 8W8 Ma                                                                  |                                                                                                                                                                                                                                                                                                                                                                                                                                                                                                                                                                                                                                                                                                                                                                                                                                                                                                                                                                                                                                                                                                                                                                                                                                                                                                                                                                                                                                                                                                                                                                                                                                                                                                                                                                                                                                                                                                                                                                                                                                                                                                                                |                                                                                                                                                                                                                                                                                                                                                                                                                                                                                                                                                                                                                                                                                                                                                                                                                                                                                                                                                                                                                                                                                                                                                                                                                                                                                                                                                                                                                                                                                                                                                                                                                                                                                                                                                                                                                                                                                                                                                                                                                                                                                                                                                                                                                                                                                                                                                                                                                                                                                                                                                                                                                                                                                                                                                                                                                                                                                                                                                                                                                                                                                                                                                                                                                                                                                                                                                                                                                                                                                                                                                                                                                                                                                                                                                   |                                      |                                                                                  |
|------------|-------------------------------------------------------------------------|--------------------------------------------------------------------------------------------------------------------------------------------------------------------------------------------------------------------------------------------------------------------------------------------------------------------------------------------------------------------------------------------------------------------------------------------------------------------------------------------------------------------------------------------------------------------------------------------------------------------------------------------------------------------------------------------------------------------------------------------------------------------------------------------------------------------------------------------------------------------------------------------------------------------------------------------------------------------------------------------------------------------------------------------------------------------------------------------------------------------------------------------------------------------------------------------------------------------------------------------------------------------------------------------------------------------------------------------------------------------------------------------------------------------------------------------------------------------------------------------------------------------------------------------------------------------------------------------------------------------------------------------------------------------------------------------------------------------------------------------------------------------------------------------------------------------------------------------------------------------------------------------------------------------------------------------------------------------------------------------------------------------------------------------------------------------------------------------------------------------------------|---------------------------------------------------------------------------------------------------------------------------------------------------------------------------------------------------------------------------------------------------------------------------------------------------------------------------------------------------------------------------------------------------------------------------------------------------------------------------------------------------------------------------------------------------------------------------------------------------------------------------------------------------------------------------------------------------------------------------------------------------------------------------------------------------------------------------------------------------------------------------------------------------------------------------------------------------------------------------------------------------------------------------------------------------------------------------------------------------------------------------------------------------------------------------------------------------------------------------------------------------------------------------------------------------------------------------------------------------------------------------------------------------------------------------------------------------------------------------------------------------------------------------------------------------------------------------------------------------------------------------------------------------------------------------------------------------------------------------------------------------------------------------------------------------------------------------------------------------------------------------------------------------------------------------------------------------------------------------------------------------------------------------------------------------------------------------------------------------------------------------------------------------------------------------------------------------------------------------------------------------------------------------------------------------------------------------------------------------------------------------------------------------------------------------------------------------------------------------------------------------------------------------------------------------------------------------------------------------------------------------------------------------------------------------------------------------------------------------------------------------------------------------------------------------------------------------------------------------------------------------------------------------------------------------------------------------------------------------------------------------------------------------------------------------------------------------------------------------------------------------------------------------------------------------------------------------------------------------------------------------------------------------------------------------------------------------------------------------------------------------------------------------------------------------------------------------------------------------------------------------------------------------------------------------------------------------------------------------------------------------------------------------------------------------------------------------------------------------------------------------|--------------------------------------|----------------------------------------------------------------------------------|
|            |                                                                         |                                                                                                                                                                                                                                                                                                                                                                                                                                                                                                                                                                                                                                                                                                                                                                                                                                                                                                                                                                                                                                                                                                                                                                                                                                                                                                                                                                                                                                                                                                                                                                                                                                                                                                                                                                                                                                                                                                                                                                                                                                                                                                                                | 33.30<br><b>33.30</b><br><b>4.805</b><br><b>13.805</b><br><b>13.805</b><br><b>13.805</b><br><b>13.805</b><br><b>13.805</b><br><b>13.805</b><br><b>13.805</b><br><b>13.805</b><br><b>13.805</b><br><b>13.805</b><br><b>13.805</b><br><b>13.805</b><br><b>13.805</b><br><b>13.805</b><br><b>13.805</b><br><b>13.805</b><br><b>13.805</b><br><b>13.805</b><br><b>13.805</b><br><b>13.805</b><br><b>13.805</b><br><b>13.805</b><br><b>13.805</b><br><b>13.805</b><br><b>13.805</b><br><b>13.805</b><br><b>13.805</b><br><b>13.805</b><br><b>13.805</b><br><b>13.805</b><br><b>13.805</b><br><b>13.805</b><br><b>13.805</b><br><b>13.805</b><br><b>13.805</b><br><b>13.805</b><br><b>13.805</b><br><b>13.805</b><br><b>13.805</b><br><b>13.805</b><br><b>13.805</b><br><b>13.805</b><br><b>13.805</b><br><b>13.805</b><br><b>13.805</b><br><b>13.805</b><br><b>13.805</b><br><b>13.805</b><br><b>13.90</b><br><b>13.90</b><br><b>13.90</b><br><b>13.90</b><br><b>13.90</b><br><b>13.90</b><br><b>13.90</b><br><b>13.90</b><br><b>13.90</b><br><b>13.90</b><br><b>13.90</b><br><b>13.90</b><br><b>13.90</b><br><b>13.90</b><br><b>13.90</b><br><b>13.90</b><br><b>13.90</b><br><b>13.90</b><br><b>13.90</b><br><b>13.90</b><br><b>13.90</b><br><b>13.90</b><br><b>13.90</b><br><b>13.90</b><br><b>13.90</b><br><b>13.90</b><br><b>13.90</b><br><b>13.90</b><br><b>13.90</b><br><b>13.90</b><br><b>13.90</b><br><b>13.90</b><br><b>13.90</b><br><b>13.90</b><br><b>13.90</b><br><b>13.90</b><br><b>13.90</b><br><b>13.90</b><br><b>13.90</b><br><b>13.90</b><br><b>13.90</b><br><b>13.90</b><br><b>13.90</b><br><b>13.90</b><br><b>13.90</b><br><b>13.90</b><br><b>13.90</b><br><b>13.90</b><br><b>13.90</b><br><b>13.90</b><br><b>13.90</b><br><b>13.90</b><br><b>13.90</b><br><b>13.90</b><br><b>13.90</b><br><b>13.90</b><br><b>13.90</b><br><b>13.90</b><br><b>13.90</b><br><b>13.90</b><br><b>13.90</b><br><b>13.90</b><br><b>13.90</b><br><b>13.90</b><br><b>13.90</b><br><b>13.90</b><br><b>13.90</b><br><b>13.90</b><br><b>13.90</b><br><b>13.90</b><br><b>13.90</b><br><b>13.90</b><br><b>13.90</b><br><b>13.90</b><br><b>13.90</b><br><b>13.90</b><br><b>13.90</b><br><b>13.90</b><br><b>13.90</b><br><b>13.90</b><br><b>13.90</b><br><b>13.90</b><br><b>13.90</b><br><b>13.90</b><br><b>13.90</b><br><b>13.90</b><br><b>13.90</b><br><b>13.90</b><br><b>13.90</b><br><b>13.90</b><br><b>13.90</b><br><b>13.90</b><br><b>13.90</b><br><b>13.90</b><br><b>13.90</b><br><b>13.90</b><br><b>13.90</b><br><b>13.90</b><br><b>13.90</b><br><b>13.90</b><br><b>13.90</b><br><b>13.90</b><br><b>13.90</b><br><b>13.90</b><br><b>13.90</b><br><b>13.90</b><br><b>13.90</b><br><b>13.90</b><br><b>13.90</b><br><b>13.90</b><br><b>13.90</b><br><b>13.90</b><br><b>13.90</b><br><b>13.90</b><br><b>13.90</b><br><b>13.90</b><br><b>13.90</b><br><b>13.90</b><br><b>13.90</b><br><b>13.90</b><br><b>13.90</b><br><b>13.90</b><br><b>13.90</b><br><b>13.90</b><br><b>13.90</b><br><b>13.90</b><br><b>13.90</b><br><b>13.90</b><br><b>13.90</b><br><b>13.90</b><br><b>13.90</b><br><b>13.90</b><br><b>13.90</b><br><b>13.90</b><br><b>13.90</b><br><b>13.90</b><br><b>13.90</b><br><b>13.90</b><br><b>13.90</b><br><b>13.90</b><br><b>13.90</b><br><b>13.90</b><br><b>13.90</b><br><b>13.90</b><br><b>13.90</b><br><b>13.90</b><br><b>13.90</b><br><b>13.90</b><br><b>13.90</b><br><b>13.90</b><br><b>13.90</b><br><b>13.90</b><br><b>13.90</b><br><b>13.90</b><br><b>13.90</b><br><b>13.90</b><br><b>13.90</b><br><b>13.90</b><br><b>13.90</b><br><b>13.90</b><br><b>13.90</b><br><b>13.90</b><br><b>13.90</b><br><b>13.90</b><br><b>13.90</b><br><b>13.90</b><br><b>13.90</b><br><b>13.90</b><br><b>13.90</b><br><b>13.90</b><br><b>13.90</b><br><b>1</b> |                                      |                                                                                  |
|            |                                                                         | 11                                                                                                                                                                                                                                                                                                                                                                                                                                                                                                                                                                                                                                                                                                                                                                                                                                                                                                                                                                                                                                                                                                                                                                                                                                                                                                                                                                                                                                                                                                                                                                                                                                                                                                                                                                                                                                                                                                                                                                                                                                                                                                                             | 1W1 Male/Female                                                                                                                                                                                                                                                                                                                                                                                                                                                                                                                                                                                                                                                                                                                                                                                                                                                                                                                                                                                                                                                                                                                                                                                                                                                                                                                                                                                                                                                                                                                                                                                                                                                                                                                                                                                                                                                                                                                                                                                                                                                                                                                                                                                                                                                                                                                                                                                                                                                                                                                                                                                                                                                                                                                                                                                                                                                                                                                                                                                                                                                                                                                                                                                                                                                                                                                                                                                                                                                                                                                                                                                                                                                                                                                                   | 27W2 Male/Fema                       | le                                                                               |
| 5W5 Female | 23.53<br>14.48<br>14.48<br>14.48<br>14.48                               | male<br>31.73<br>72.43<br>72.43<br>72.43<br>72.47<br>72.47<br>72.47<br>72.47<br>72.47<br>72.47<br>72.47<br>72.47<br>72.47<br>72.47<br>72.47<br>72.47<br>72.47<br>72.47<br>72.47<br>72.47<br>72.47<br>72.47<br>72.47<br>72.47<br>72.47<br>72.47<br>72.47<br>72.47<br>72.47<br>72.47<br>72.47<br>72.47<br>72.47<br>72.47<br>72.47<br>72.47<br>72.47<br>72.47<br>72.47<br>72.47<br>72.47<br>72.47<br>72.47<br>72.47<br>72.47<br>72.47<br>72.47<br>72.47<br>72.47<br>72.47<br>72.47<br>72.47<br>72.47<br>72.47<br>72.47<br>72.47<br>72.47<br>72.47<br>72.47<br>72.47<br>72.47<br>72.47<br>72.47<br>72.47<br>72.47<br>72.47<br>72.47<br>72.47<br>72.47<br>72.47<br>72.47<br>72.47<br>72.47<br>72.47<br>72.47<br>72.47<br>72.47<br>72.47<br>72.47<br>72.47<br>72.47<br>72.47<br>72.47<br>72.47<br>72.47<br>72.47<br>72.47<br>72.47<br>72.47<br>72.47<br>72.47<br>72.47<br>72.47<br>72.47<br>72.47<br>72.47<br>72.47<br>72.47<br>72.47<br>72.47<br>72.47<br>72.47<br>72.47<br>72.47<br>72.47<br>72.47<br>72.47<br>72.47<br>72.47<br>72.47<br>72.47<br>72.47<br>72.47<br>72.47<br>72.47<br>72.47<br>72.47<br>72.47<br>72.47<br>72.47<br>72.47<br>72.47<br>72.47<br>72.47<br>72.47<br>72.47<br>72.47<br>72.47<br>72.47<br>72.47<br>72.47<br>72.47<br>72.47<br>72.47<br>72.47<br>72.47<br>72.47<br>72.47<br>72.47<br>72.47<br>72.47<br>72.47<br>72.47<br>72.47<br>72.47<br>72.47<br>72.47<br>72.47<br>72.47<br>72.47<br>72.47<br>72.47<br>72.47<br>72.47<br>72.47<br>72.47<br>72.47<br>72.47<br>72.47<br>72.47<br>72.47<br>72.47<br>72.47<br>72.47<br>72.47<br>72.47<br>72.47<br>72.47<br>72.47<br>72.47<br>72.47<br>72.47<br>72.47<br>72.47<br>72.47<br>72.47<br>72.47<br>72.47<br>72.47<br>72.47<br>72.47<br>72.47<br>72.47<br>72.47<br>72.47<br>72.47<br>72.47<br>72.47<br>72.47<br>72.47<br>72.47<br>72.47<br>72.47<br>72.47<br>72.47<br>72.47<br>72.47<br>72.47<br>72.47<br>72.47<br>72.47<br>72.47<br>72.47<br>72.47<br>72.47<br>72.47<br>72.47<br>72.47<br>72.47<br>72.47<br>72.47<br>72.47<br>72.47<br>72.47<br>72.47<br>72.47<br>72.47<br>72.47<br>72.47<br>72.47<br>72.47<br>72.47<br>72.47<br>72.47<br>72.47<br>72.47<br>72.4 | 33.30<br>19.80<br>9.70<br>8.31<br>9.70<br>9.70<br>9.70<br>9.70<br>9.70<br>9.70<br>9.70<br>9.70<br>9.70<br>9.70<br>9.70<br>9.70<br>9.70<br>9.70<br>9.70<br>9.70<br>9.70<br>9.70<br>9.70<br>9.70<br>9.70<br>9.70<br>9.70<br>9.70<br>9.70<br>9.70<br>9.70<br>9.70<br>9.70<br>9.70<br>9.70<br>9.70<br>9.70<br>9.70<br>9.70<br>9.70<br>9.70<br>9.70<br>9.70<br>9.70<br>9.70<br>9.70<br>9.70<br>9.70<br>9.70<br>9.70<br>9.70<br>9.70<br>9.70<br>9.70<br>9.70<br>9.70<br>9.70<br>9.70<br>9.70<br>9.70<br>9.70<br>9.70<br>9.70<br>9.70<br>9.70<br>9.70<br>9.70<br>9.70<br>9.70<br>9.70<br>9.70<br>9.70<br>9.70<br>9.70<br>9.70<br>9.70<br>9.70<br>9.70<br>9.70<br>9.70<br>9.70<br>9.70<br>9.70<br>9.70<br>9.70<br>9.70<br>9.70<br>9.70<br>9.70<br>9.70<br>9.70<br>9.70<br>9.70<br>9.70<br>9.70<br>9.70<br>9.70<br>9.70<br>9.70<br>9.70<br>9.70<br>9.70<br>9.70<br>9.70<br>9.70<br>9.70<br>9.70<br>9.70<br>9.70<br>9.70<br>9.70<br>9.70<br>9.70<br>9.70<br>9.70<br>9.70<br>9.70<br>9.70<br>9.70<br>9.70<br>9.70<br>9.70<br>9.70<br>9.70<br>9.70<br>9.70<br>9.70<br>9.70<br>9.70<br>9.70<br>9.70<br>9.70<br>9.70<br>9.70<br>9.70<br>9.70<br>9.70<br>9.70<br>9.70<br>9.70<br>9.70<br>9.70<br>9.70<br>9.70<br>9.70<br>9.70<br>9.70<br>9.70<br>9.70<br>9.70<br>9.70<br>9.70<br>9.70<br>9.70<br>9.70<br>9.70<br>9.70<br>9.70<br>9.70<br>9.70<br>9.70<br>9.70<br>9.70<br>9.70<br>9.70<br>9.70<br>9.70<br>9.70<br>9.70<br>9.70<br>9.70<br>9.70<br>9.70<br>9.70<br>9.70<br>9.70<br>9.70<br>9.70<br>9.70<br>9.70<br>9.70<br>9.70<br>9.70<br>9.70<br>9.70<br>9.70<br>9.70<br>9.70<br>9.70<br>9.70<br>9.70<br>9.70<br>9.70<br>9.70<br>9.70<br>9.70<br>9.70<br>9.70<br>9.70<br>9.70<br>9.70<br>9.70<br>9.70<br>9.70<br>9.70<br>9.70<br>9.70<br>9.70<br>9.70<br>9.70<br>9.70<br>9.70<br>9.70<br>9.70<br>9.70<br>9.70<br>9.70<br>9.70<br>9.70<br>9.70<br>9.70<br>9.70<br>9.70<br>9.70<br>9.70<br>9.70<br>9.70<br>9.70<br>9.70<br>9.70<br>9.70<br>9.70<br>9.70<br>9.70<br>9.70<br>9.70<br>9.70<br>9.70<br>9.70<br>9.70<br>9.70<br>9.70<br>9.70<br>9.70<br>9.70<br>9.70<br>9.70<br>9.70<br>9.70<br>9.70<br>9.70<br>9.70<br>9.70<br>9.70<br>9.70<br>9.70<br>9.70<br>9.70<br>9.70<br>9.70<br>9.70<br>9.70<br>9.70<br>9.70<br>9.70<br>9.70<br>9.70<br>9.70<br>9.70<br>9.70<br>9.70<br>9.70<br>9.70<br>9.70<br>9.70<br>9.70<br>9.70<br>9.70<br>9.70<br>9.70<br>9.70<br>9.70<br>9.70<br>9.70<br>9.70<br>9.70<br>9.70<br>9.70<br>9.70<br>9.70<br>9.70<br>9.70<br>9.70<br>9.70<br>9.70<br>9.70<br>9.70<br>9.70<br>9.70<br>9.70<br>9.70<br>9.70<br>9.70<br>9.70<br>9.70<br>9.70<br>9.70<br>9.70<br>9.70<br>9.70<br>9.70<br>9.70<br>9.70<br>9.70<br>9.70<br>9.70<br>9.70<br>9.70<br>9.70<br>9.70<br>9.70<br>9.70<br>9.70<br>9.70<br>9.70<br>9.70<br>9.70<br>9.70<br>9.70<br>9.70<br>9.70<br>9.70<br>9.70<br>9.70<br>9.70<br>9.70<br>9.70<br>9.70<br>9.70<br>9.70<br>9.70                                                                                                                                                                                                                                                                                                                                                                                                                                                                                                                                                                                                                                                                                                                                                                                                                                                                                                            |                                      | 53.50<br>                                                                        |
|            |                                                                         | 17                                                                                                                                                                                                                                                                                                                                                                                                                                                                                                                                                                                                                                                                                                                                                                                                                                                                                                                                                                                                                                                                                                                                                                                                                                                                                                                                                                                                                                                                                                                                                                                                                                                                                                                                                                                                                                                                                                                                                                                                                                                                                                                             | 7W2 Male/Female                                                                                                                                                                                                                                                                                                                                                                                                                                                                                                                                                                                                                                                                                                                                                                                                                                                                                                                                                                                                                                                                                                                                                                                                                                                                                                                                                                                                                                                                                                                                                                                                                                                                                                                                                                                                                                                                                                                                                                                                                                                                                                                                                                                                                                                                                                                                                                                                                                                                                                                                                                                                                                                                                                                                                                                                                                                                                                                                                                                                                                                                                                                                                                                                                                                                                                                                                                                                                                                                                                                                                                                                                                                                                                                                   | 21W1 Male/Fema                       | le                                                                               |
|            | CURRENT RATING / ØA<br>10A / 2.2<br>20A / 3.3<br>30A / 3.7<br>40A / 4.2 |                                                                                                                                                                                                                                                                                                                                                                                                                                                                                                                                                                                                                                                                                                                                                                                                                                                                                                                                                                                                                                                                                                                                                                                                                                                                                                                                                                                                                                                                                                                                                                                                                                                                                                                                                                                                                                                                                                                                                                                                                                                                                                                                | 47.05<br>23.05<br>13.85<br>                                                                                                                                                                                                                                                                                                                                                                                                                                                                                                                                                                                                                                                                                                                                                                                                                                                                                                                                                                                                                                                                                                                                                                                                                                                                                                                                                                                                                                                                                                                                                                                                                                                                                                                                                                                                                                                                                                                                                                                                                                                                                                                                                                                                                                                                                                                                                                                                                                                                                                                                                                                                                                                                                                                                                                                                                                                                                                                                                                                                                                                                                                                                                                                                                                                                                                                                                                                                                                                                                                                                                                                                                                                                                                                       |                                      | 47.05<br>2<br>2<br>4<br>4<br>4<br>4<br>4<br>4<br>4<br>4<br>4<br>4<br>4<br>4<br>4 |
|            |                                                                         |                                                                                                                                                                                                                                                                                                                                                                                                                                                                                                                                                                                                                                                                                                                                                                                                                                                                                                                                                                                                                                                                                                                                                                                                                                                                                                                                                                                                                                                                                                                                                                                                                                                                                                                                                                                                                                                                                                                                                                                                                                                                                                                                |                                                                                                                                                                                                                                                                                                                                                                                                                                                                                                                                                                                                                                                                                                                                                                                                                                                                                                                                                                                                                                                                                                                                                                                                                                                                                                                                                                                                                                                                                                                                                                                                                                                                                                                                                                                                                                                                                                                                                                                                                                                                                                                                                                                                                                                                                                                                                                                                                                                                                                                                                                                                                                                                                                                                                                                                                                                                                                                                                                                                                                                                                                                                                                                                                                                                                                                                                                                                                                                                                                                                                                                                                                                                                                                                                   | SW REFERENCE NO.: 628 COMBO ASSEMBLY |                                                                                  |
|            |                                                                         |                                                                                                                                                                                                                                                                                                                                                                                                                                                                                                                                                                                                                                                                                                                                                                                                                                                                                                                                                                                                                                                                                                                                                                                                                                                                                                                                                                                                                                                                                                                                                                                                                                                                                                                                                                                                                                                                                                                                                                                                                                                                                                                                |                                                                                                                                                                                                                                                                                                                                                                                                                                                                                                                                                                                                                                                                                                                                                                                                                                                                                                                                                                                                                                                                                                                                                                                                                                                                                                                                                                                                                                                                                                                                                                                                                                                                                                                                                                                                                                                                                                                                                                                                                                                                                                                                                                                                                                                                                                                                                                                                                                                                                                                                                                                                                                                                                                                                                                                                                                                                                                                                                                                                                                                                                                                                                                                                                                                                                                                                                                                                                                                                                                                                                                                                                                                                                                                                                   | DRAWN: C.B                           | DATE: JAN. 01/2019                                                               |
|            |                                                                         |                                                                                                                                                                                                                                                                                                                                                                                                                                                                                                                                                                                                                                                                                                                                                                                                                                                                                                                                                                                                                                                                                                                                                                                                                                                                                                                                                                                                                                                                                                                                                                                                                                                                                                                                                                                                                                                                                                                                                                                                                                                                                                                                |                                                                                                                                                                                                                                                                                                                                                                                                                                                                                                                                                                                                                                                                                                                                                                                                                                                                                                                                                                                                                                                                                                                                                                                                                                                                                                                                                                                                                                                                                                                                                                                                                                                                                                                                                                                                                                                                                                                                                                                                                                                                                                                                                                                                                                                                                                                                                                                                                                                                                                                                                                                                                                                                                                                                                                                                                                                                                                                                                                                                                                                                                                                                                                                                                                                                                                                                                                                                                                                                                                                                                                                                                                                                                                                                                   | CHECKED: DATE:                       |                                                                                  |
|            | FULLY CONFORMS TO                                                       |                                                                                                                                                                                                                                                                                                                                                                                                                                                                                                                                                                                                                                                                                                                                                                                                                                                                                                                                                                                                                                                                                                                                                                                                                                                                                                                                                                                                                                                                                                                                                                                                                                                                                                                                                                                                                                                                                                                                                                                                                                                                                                                                | THESE DRAWINGS AND SPECIFICATIONS<br>ARE THE PROPERTY OF EDAC INC.,AND                                                                                                                                                                                                                                                                                                                                                                                                                                                                                                                                                                                                                                                                                                                                                                                                                                                                                                                                                                                                                                                                                                                                                                                                                                                                                                                                                                                                                                                                                                                                                                                                                                                                                                                                                                                                                                                                                                                                                                                                                                                                                                                                                                                                                                                                                                                                                                                                                                                                                                                                                                                                                                                                                                                                                                                                                                                                                                                                                                                                                                                                                                                                                                                                                                                                                                                                                                                                                                                                                                                                                                                                                                                                            | SCALE: N.T.S                         | SHEET 3 OF 4                                                                     |
|            | THE EUROPEAN UNION DIRECTIVES<br>2011/65/EU FOR RoHS COMPLIANCY.        | CANADA                                                                                                                                                                                                                                                                                                                                                                                                                                                                                                                                                                                                                                                                                                                                                                                                                                                                                                                                                                                                                                                                                                                                                                                                                                                                                                                                                                                                                                                                                                                                                                                                                                                                                                                                                                                                                                                                                                                                                                                                                                                                                                                         | OR USED AS THE BASIS FOR THE<br>MANUFACTURE OR SALE OF APPARATUS                                                                                                                                                                                                                                                                                                                                                                                                                                                                                                                                                                                                                                                                                                                                                                                                                                                                                                                                                                                                                                                                                                                                                                                                                                                                                                                                                                                                                                                                                                                                                                                                                                                                                                                                                                                                                                                                                                                                                                                                                                                                                                                                                                                                                                                                                                                                                                                                                                                                                                                                                                                                                                                                                                                                                                                                                                                                                                                                                                                                                                                                                                                                                                                                                                                                                                                                                                                                                                                                                                                                                                                                                                                                                  | DRAWING NUMBER: 628-21W4624-4T2      |                                                                                  |
| COMPLIANT  |                                                                         | YOUR CONNECTION TO QUALITY & SERVICE                                                                                                                                                                                                                                                                                                                                                                                                                                                                                                                                                                                                                                                                                                                                                                                                                                                                                                                                                                                                                                                                                                                                                                                                                                                                                                                                                                                                                                                                                                                                                                                                                                                                                                                                                                                                                                                                                                                                                                                                                                                                                           |                                                                                                                                                                                                                                                                                                                                                                                                                                                                                                                                                                                                                                                                                                                                                                                                                                                                                                                                                                                                                                                                                                                                                                                                                                                                                                                                                                                                                                                                                                                                                                                                                                                                                                                                                                                                                                                                                                                                                                                                                                                                                                                                                                                                                                                                                                                                                                                                                                                                                                                                                                                                                                                                                                                                                                                                                                                                                                                                                                                                                                                                                                                                                                                                                                                                                                                                                                                                                                                                                                                                                                                                                                                                                                                                                   | PART NUMBER: 628-21W4624-4T2 1       |                                                                                  |