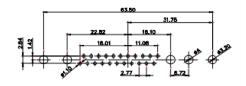

3W3 / 3WK3

5W1 Male/Female

7W2 Male/Female

(1)

628-21W4624-4T2

21W4 Male/Female

PART NUMBER:

| 5W5 Male   | 8W8 Ma                                                                  |                                                                                                                                                                                                                                                                                                                                                                                                                                                                                                                                                                                                                                                                                                                                                                                                                                                                                                                                                                                                                                                                                                                                                                                                                                                                                                                                                                                                                                                                                                                                                                                                                                                                                                                                                                                                                                                                                                                                                                                                                                                                                                                                |                                                                                                                                                                                                                                                                                                                                                                                                                                                                                                                                                                                                                                                                                                                                                                                                                                                                                                                                                                                                                                                                                                                                                                                                                                                                                                                                                                                                                                                                                                                                                                                                                                                                                                                                                                                                                                                                                                                                                                                                                                                                                                                                                                                                                                                                                                                                                                                                                                                                                                                                                                                                                                                                                                                                                                                                                                                                                                                                                                                                                                                                                                                                                                                                                                                                                                                                                                                                                                                                                                                                                                                                                                                                                                                                                   |                                      |                                                                                  |
|------------|-------------------------------------------------------------------------|--------------------------------------------------------------------------------------------------------------------------------------------------------------------------------------------------------------------------------------------------------------------------------------------------------------------------------------------------------------------------------------------------------------------------------------------------------------------------------------------------------------------------------------------------------------------------------------------------------------------------------------------------------------------------------------------------------------------------------------------------------------------------------------------------------------------------------------------------------------------------------------------------------------------------------------------------------------------------------------------------------------------------------------------------------------------------------------------------------------------------------------------------------------------------------------------------------------------------------------------------------------------------------------------------------------------------------------------------------------------------------------------------------------------------------------------------------------------------------------------------------------------------------------------------------------------------------------------------------------------------------------------------------------------------------------------------------------------------------------------------------------------------------------------------------------------------------------------------------------------------------------------------------------------------------------------------------------------------------------------------------------------------------------------------------------------------------------------------------------------------------|---------------------------------------------------------------------------------------------------------------------------------------------------------------------------------------------------------------------------------------------------------------------------------------------------------------------------------------------------------------------------------------------------------------------------------------------------------------------------------------------------------------------------------------------------------------------------------------------------------------------------------------------------------------------------------------------------------------------------------------------------------------------------------------------------------------------------------------------------------------------------------------------------------------------------------------------------------------------------------------------------------------------------------------------------------------------------------------------------------------------------------------------------------------------------------------------------------------------------------------------------------------------------------------------------------------------------------------------------------------------------------------------------------------------------------------------------------------------------------------------------------------------------------------------------------------------------------------------------------------------------------------------------------------------------------------------------------------------------------------------------------------------------------------------------------------------------------------------------------------------------------------------------------------------------------------------------------------------------------------------------------------------------------------------------------------------------------------------------------------------------------------------------------------------------------------------------------------------------------------------------------------------------------------------------------------------------------------------------------------------------------------------------------------------------------------------------------------------------------------------------------------------------------------------------------------------------------------------------------------------------------------------------------------------------------------------------------------------------------------------------------------------------------------------------------------------------------------------------------------------------------------------------------------------------------------------------------------------------------------------------------------------------------------------------------------------------------------------------------------------------------------------------------------------------------------------------------------------------------------------------------------------------------------------------------------------------------------------------------------------------------------------------------------------------------------------------------------------------------------------------------------------------------------------------------------------------------------------------------------------------------------------------------------------------------------------------------------------------------------------------|--------------------------------------|----------------------------------------------------------------------------------|
|            |                                                                         |                                                                                                                                                                                                                                                                                                                                                                                                                                                                                                                                                                                                                                                                                                                                                                                                                                                                                                                                                                                                                                                                                                                                                                                                                                                                                                                                                                                                                                                                                                                                                                                                                                                                                                                                                                                                                                                                                                                                                                                                                                                                                                                                | 33.30<br><b>33.30</b><br><b>4.805</b><br><b>13.805</b><br><b>13.805</b><br><b>13.805</b><br><b>13.805</b><br><b>13.805</b><br><b>13.805</b><br><b>13.805</b><br><b>13.805</b><br><b>13.805</b><br><b>13.805</b><br><b>13.805</b><br><b>13.805</b><br><b>13.805</b><br><b>13.805</b><br><b>13.805</b><br><b>13.805</b><br><b>13.805</b><br><b>13.805</b><br><b>13.805</b><br><b>13.805</b><br><b>13.805</b><br><b>13.805</b><br><b>13.805</b><br><b>13.805</b><br><b>13.805</b><br><b>13.805</b><br><b>13.805</b><br><b>13.805</b><br><b>13.805</b><br><b>13.805</b><br><b>13.805</b><br><b>13.805</b><br><b>13.805</b><br><b>13.805</b><br><b>13.805</b><br><b>13.805</b><br><b>13.805</b><br><b>13.805</b><br><b>13.805</b><br><b>13.805</b><br><b>13.805</b><br><b>13.805</b><br><b>13.805</b><br><b>13.805</b><br><b>13.805</b><br><b>13.805</b><br><b>13.805</b><br><b>13.805</b><br><b>13.90</b><br><b>13.90</b><br><b>13.90</b><br><b>13.90</b><br><b>13.90</b><br><b>13.90</b><br><b>13.90</b><br><b>13.90</b><br><b>13.90</b><br><b>13.90</b><br><b>13.90</b><br><b>13.90</b><br><b>13.90</b><br><b>13.90</b><br><b>13.90</b><br><b>13.90</b><br><b>13.90</b><br><b>13.90</b><br><b>13.90</b><br><b>13.90</b><br><b>13.90</b><br><b>13.90</b><br><b>13.90</b><br><b>13.90</b><br><b>13.90</b><br><b>13.90</b><br><b>13.90</b><br><b>13.90</b><br><b>13.90</b><br><b>13.90</b><br><b>13.90</b><br><b>13.90</b><br><b>13.90</b><br><b>13.90</b><br><b>13.90</b><br><b>13.90</b><br><b>13.90</b><br><b>13.90</b><br><b>13.90</b><br><b>13.90</b><br><b>13.90</b><br><b>13.90</b><br><b>13.90</b><br><b>13.90</b><br><b>13.90</b><br><b>13.90</b><br><b>13.90</b><br><b>13.90</b><br><b>13.90</b><br><b>13.90</b><br><b>13.90</b><br><b>13.90</b><br><b>13.90</b><br><b>13.90</b><br><b>13.90</b><br><b>13.90</b><br><b>13.90</b><br><b>13.90</b><br><b>13.90</b><br><b>13.90</b><br><b>13.90</b><br><b>13.90</b><br><b>13.90</b><br><b>13.90</b><br><b>13.90</b><br><b>13.90</b><br><b>13.90</b><br><b>13.90</b><br><b>13.90</b><br><b>13.90</b><br><b>13.90</b><br><b>13.90</b><br><b>13.90</b><br><b>13.90</b><br><b>13.90</b><br><b>13.90</b><br><b>13.90</b><br><b>13.90</b><br><b>13.90</b><br><b>13.90</b><br><b>13.90</b><br><b>13.90</b><br><b>13.90</b><br><b>13.90</b><br><b>13.90</b><br><b>13.90</b><br><b>13.90</b><br><b>13.90</b><br><b>13.90</b><br><b>13.90</b><br><b>13.90</b><br><b>13.90</b><br><b>13.90</b><br><b>13.90</b><br><b>13.90</b><br><b>13.90</b><br><b>13.90</b><br><b>13.90</b><br><b>13.90</b><br><b>13.90</b><br><b>13.90</b><br><b>13.90</b><br><b>13.90</b><br><b>13.90</b><br><b>13.90</b><br><b>13.90</b><br><b>13.90</b><br><b>13.90</b><br><b>13.90</b><br><b>13.90</b><br><b>13.90</b><br><b>13.90</b><br><b>13.90</b><br><b>13.90</b><br><b>13.90</b><br><b>13.90</b><br><b>13.90</b><br><b>13.90</b><br><b>13.90</b><br><b>13.90</b><br><b>13.90</b><br><b>13.90</b><br><b>13.90</b><br><b>13.90</b><br><b>13.90</b><br><b>13.90</b><br><b>13.90</b><br><b>13.90</b><br><b>13.90</b><br><b>13.90</b><br><b>13.90</b><br><b>13.90</b><br><b>13.90</b><br><b>13.90</b><br><b>13.90</b><br><b>13.90</b><br><b>13.90</b><br><b>13.90</b><br><b>13.90</b><br><b>13.90</b><br><b>13.90</b><br><b>13.90</b><br><b>13.90</b><br><b>13.90</b><br><b>13.90</b><br><b>13.90</b><br><b>13.90</b><br><b>13.90</b><br><b>13.90</b><br><b>13.90</b><br><b>13.90</b><br><b>13.90</b><br><b>13.90</b><br><b>13.90</b><br><b>13.90</b><br><b>13.90</b><br><b>13.90</b><br><b>13.90</b><br><b>13.90</b><br><b>13.90</b><br><b>13.90</b><br><b>13.90</b><br><b>13.90</b><br><b>13.90</b><br><b>13.90</b><br><b>13.90</b><br><b>13.90</b><br><b>13.90</b><br><b>13.90</b><br><b>13.90</b><br><b>13.90</b><br><b>1</b> |                                      |                                                                                  |
|            |                                                                         | 11                                                                                                                                                                                                                                                                                                                                                                                                                                                                                                                                                                                                                                                                                                                                                                                                                                                                                                                                                                                                                                                                                                                                                                                                                                                                                                                                                                                                                                                                                                                                                                                                                                                                                                                                                                                                                                                                                                                                                                                                                                                                                                                             | 1W1 Male/Female                                                                                                                                                                                                                                                                                                                                                                                                                                                                                                                                                                                                                                                                                                                                                                                                                                                                                                                                                                                                                                                                                                                                                                                                                                                                                                                                                                                                                                                                                                                                                                                                                                                                                                                                                                                                                                                                                                                                                                                                                                                                                                                                                                                                                                                                                                                                                                                                                                                                                                                                                                                                                                                                                                                                                                                                                                                                                                                                                                                                                                                                                                                                                                                                                                                                                                                                                                                                                                                                                                                                                                                                                                                                                                                                   | 27W2 Male/Fema                       | le                                                                               |
| 5W5 Female | 23.53<br>14.48<br>14.48<br>14.48<br>14.48                               | male<br>31.73<br>72.43<br>72.43<br>72.43<br>72.47<br>72.47<br>72.47<br>72.47<br>72.47<br>72.47<br>72.47<br>72.47<br>72.47<br>72.47<br>72.47<br>72.47<br>72.47<br>72.47<br>72.47<br>72.47<br>72.47<br>72.47<br>72.47<br>72.47<br>72.47<br>72.47<br>72.47<br>72.47<br>72.47<br>72.47<br>72.47<br>72.47<br>72.47<br>72.47<br>72.47<br>72.47<br>72.47<br>72.47<br>72.47<br>72.47<br>72.47<br>72.47<br>72.47<br>72.47<br>72.47<br>72.47<br>72.47<br>72.47<br>72.47<br>72.47<br>72.47<br>72.47<br>72.47<br>72.47<br>72.47<br>72.47<br>72.47<br>72.47<br>72.47<br>72.47<br>72.47<br>72.47<br>72.47<br>72.47<br>72.47<br>72.47<br>72.47<br>72.47<br>72.47<br>72.47<br>72.47<br>72.47<br>72.47<br>72.47<br>72.47<br>72.47<br>72.47<br>72.47<br>72.47<br>72.47<br>72.47<br>72.47<br>72.47<br>72.47<br>72.47<br>72.47<br>72.47<br>72.47<br>72.47<br>72.47<br>72.47<br>72.47<br>72.47<br>72.47<br>72.47<br>72.47<br>72.47<br>72.47<br>72.47<br>72.47<br>72.47<br>72.47<br>72.47<br>72.47<br>72.47<br>72.47<br>72.47<br>72.47<br>72.47<br>72.47<br>72.47<br>72.47<br>72.47<br>72.47<br>72.47<br>72.47<br>72.47<br>72.47<br>72.47<br>72.47<br>72.47<br>72.47<br>72.47<br>72.47<br>72.47<br>72.47<br>72.47<br>72.47<br>72.47<br>72.47<br>72.47<br>72.47<br>72.47<br>72.47<br>72.47<br>72.47<br>72.47<br>72.47<br>72.47<br>72.47<br>72.47<br>72.47<br>72.47<br>72.47<br>72.47<br>72.47<br>72.47<br>72.47<br>72.47<br>72.47<br>72.47<br>72.47<br>72.47<br>72.47<br>72.47<br>72.47<br>72.47<br>72.47<br>72.47<br>72.47<br>72.47<br>72.47<br>72.47<br>72.47<br>72.47<br>72.47<br>72.47<br>72.47<br>72.47<br>72.47<br>72.47<br>72.47<br>72.47<br>72.47<br>72.47<br>72.47<br>72.47<br>72.47<br>72.47<br>72.47<br>72.47<br>72.47<br>72.47<br>72.47<br>72.47<br>72.47<br>72.47<br>72.47<br>72.47<br>72.47<br>72.47<br>72.47<br>72.47<br>72.47<br>72.47<br>72.47<br>72.47<br>72.47<br>72.47<br>72.47<br>72.47<br>72.47<br>72.47<br>72.47<br>72.47<br>72.47<br>72.47<br>72.47<br>72.47<br>72.47<br>72.47<br>72.47<br>72.47<br>72.47<br>72.47<br>72.47<br>72.47<br>72.47<br>72.47<br>72.47<br>72.47<br>72.47<br>72.47<br>72.47<br>72.47<br>72.47<br>72.4 | 33.30<br>19.80<br>9.70<br>8.31<br>9.70<br>9.70<br>9.70<br>9.70<br>9.70<br>9.70<br>9.70<br>9.70<br>9.70<br>9.70<br>9.70<br>9.70<br>9.70<br>9.70<br>9.70<br>9.70<br>9.70<br>9.70<br>9.70<br>9.70<br>9.70<br>9.70<br>9.70<br>9.70<br>9.70<br>9.70<br>9.70<br>9.70<br>9.70<br>9.70<br>9.70<br>9.70<br>9.70<br>9.70<br>9.70<br>9.70<br>9.70<br>9.70<br>9.70<br>9.70<br>9.70<br>9.70<br>9.70<br>9.70<br>9.70<br>9.70<br>9.70<br>9.70<br>9.70<br>9.70<br>9.70<br>9.70<br>9.70<br>9.70<br>9.70<br>9.70<br>9.70<br>9.70<br>9.70<br>9.70<br>9.70<br>9.70<br>9.70<br>9.70<br>9.70<br>9.70<br>9.70<br>9.70<br>9.70<br>9.70<br>9.70<br>9.70<br>9.70<br>9.70<br>9.70<br>9.70<br>9.70<br>9.70<br>9.70<br>9.70<br>9.70<br>9.70<br>9.70<br>9.70<br>9.70<br>9.70<br>9.70<br>9.70<br>9.70<br>9.70<br>9.70<br>9.70<br>9.70<br>9.70<br>9.70<br>9.70<br>9.70<br>9.70<br>9.70<br>9.70<br>9.70<br>9.70<br>9.70<br>9.70<br>9.70<br>9.70<br>9.70<br>9.70<br>9.70<br>9.70<br>9.70<br>9.70<br>9.70<br>9.70<br>9.70<br>9.70<br>9.70<br>9.70<br>9.70<br>9.70<br>9.70<br>9.70<br>9.70<br>9.70<br>9.70<br>9.70<br>9.70<br>9.70<br>9.70<br>9.70<br>9.70<br>9.70<br>9.70<br>9.70<br>9.70<br>9.70<br>9.70<br>9.70<br>9.70<br>9.70<br>9.70<br>9.70<br>9.70<br>9.70<br>9.70<br>9.70<br>9.70<br>9.70<br>9.70<br>9.70<br>9.70<br>9.70<br>9.70<br>9.70<br>9.70<br>9.70<br>9.70<br>9.70<br>9.70<br>9.70<br>9.70<br>9.70<br>9.70<br>9.70<br>9.70<br>9.70<br>9.70<br>9.70<br>9.70<br>9.70<br>9.70<br>9.70<br>9.70<br>9.70<br>9.70<br>9.70<br>9.70<br>9.70<br>9.70<br>9.70<br>9.70<br>9.70<br>9.70<br>9.70<br>9.70<br>9.70<br>9.70<br>9.70<br>9.70<br>9.70<br>9.70<br>9.70<br>9.70<br>9.70<br>9.70<br>9.70<br>9.70<br>9.70<br>9.70<br>9.70<br>9.70<br>9.70<br>9.70<br>9.70<br>9.70<br>9.70<br>9.70<br>9.70<br>9.70<br>9.70<br>9.70<br>9.70<br>9.70<br>9.70<br>9.70<br>9.70<br>9.70<br>9.70<br>9.70<br>9.70<br>9.70<br>9.70<br>9.70<br>9.70<br>9.70<br>9.70<br>9.70<br>9.70<br>9.70<br>9.70<br>9.70<br>9.70<br>9.70<br>9.70<br>9.70<br>9.70<br>9.70<br>9.70<br>9.70<br>9.70<br>9.70<br>9.70<br>9.70<br>9.70<br>9.70<br>9.70<br>9.70<br>9.70<br>9.70<br>9.70<br>9.70<br>9.70<br>9.70<br>9.70<br>9.70<br>9.70<br>9.70<br>9.70<br>9.70<br>9.70<br>9.70<br>9.70<br>9.70<br>9.70<br>9.70<br>9.70<br>9.70<br>9.70<br>9.70<br>9.70<br>9.70<br>9.70<br>9.70<br>9.70<br>9.70<br>9.70<br>9.70<br>9.70<br>9.70<br>9.70<br>9.70<br>9.70<br>9.70<br>9.70<br>9.70<br>9.70<br>9.70<br>9.70<br>9.70<br>9.70<br>9.70<br>9.70<br>9.70<br>9.70<br>9.70<br>9.70<br>9.70<br>9.70<br>9.70<br>9.70<br>9.70<br>9.70<br>9.70<br>9.70<br>9.70<br>9.70<br>9.70<br>9.70<br>9.70<br>9.70<br>9.70<br>9.70<br>9.70<br>9.70<br>9.70<br>9.70<br>9.70<br>9.70<br>9.70<br>9.70<br>9.70<br>9.70<br>9.70<br>9.70<br>9.70<br>9.70<br>9.70<br>9.70<br>9.70<br>9.70<br>9.70<br>9.70<br>9.70<br>9.70<br>9.70<br>9.70<br>9.70                                                                                                                                                                                                                                                                                                                                                                                                                                                                                                                                                                                                                                                                                                                                                                                                                                                                                                            |                                      | 53.50<br>                                                                        |
|            |                                                                         | 17                                                                                                                                                                                                                                                                                                                                                                                                                                                                                                                                                                                                                                                                                                                                                                                                                                                                                                                                                                                                                                                                                                                                                                                                                                                                                                                                                                                                                                                                                                                                                                                                                                                                                                                                                                                                                                                                                                                                                                                                                                                                                                                             | 7W2 Male/Female                                                                                                                                                                                                                                                                                                                                                                                                                                                                                                                                                                                                                                                                                                                                                                                                                                                                                                                                                                                                                                                                                                                                                                                                                                                                                                                                                                                                                                                                                                                                                                                                                                                                                                                                                                                                                                                                                                                                                                                                                                                                                                                                                                                                                                                                                                                                                                                                                                                                                                                                                                                                                                                                                                                                                                                                                                                                                                                                                                                                                                                                                                                                                                                                                                                                                                                                                                                                                                                                                                                                                                                                                                                                                                                                   | 21W1 Male/Fema                       | le                                                                               |
|            | CURRENT RATING / ØA<br>10A / 2.2<br>20A / 3.3<br>30A / 3.7<br>40A / 4.2 |                                                                                                                                                                                                                                                                                                                                                                                                                                                                                                                                                                                                                                                                                                                                                                                                                                                                                                                                                                                                                                                                                                                                                                                                                                                                                                                                                                                                                                                                                                                                                                                                                                                                                                                                                                                                                                                                                                                                                                                                                                                                                                                                | 47.05<br>23.05<br>13.85<br>                                                                                                                                                                                                                                                                                                                                                                                                                                                                                                                                                                                                                                                                                                                                                                                                                                                                                                                                                                                                                                                                                                                                                                                                                                                                                                                                                                                                                                                                                                                                                                                                                                                                                                                                                                                                                                                                                                                                                                                                                                                                                                                                                                                                                                                                                                                                                                                                                                                                                                                                                                                                                                                                                                                                                                                                                                                                                                                                                                                                                                                                                                                                                                                                                                                                                                                                                                                                                                                                                                                                                                                                                                                                                                                       |                                      | 47.05<br>2<br>2<br>4<br>4<br>4<br>4<br>4<br>4<br>4<br>4<br>4<br>4<br>4<br>4<br>4 |
|            |                                                                         |                                                                                                                                                                                                                                                                                                                                                                                                                                                                                                                                                                                                                                                                                                                                                                                                                                                                                                                                                                                                                                                                                                                                                                                                                                                                                                                                                                                                                                                                                                                                                                                                                                                                                                                                                                                                                                                                                                                                                                                                                                                                                                                                |                                                                                                                                                                                                                                                                                                                                                                                                                                                                                                                                                                                                                                                                                                                                                                                                                                                                                                                                                                                                                                                                                                                                                                                                                                                                                                                                                                                                                                                                                                                                                                                                                                                                                                                                                                                                                                                                                                                                                                                                                                                                                                                                                                                                                                                                                                                                                                                                                                                                                                                                                                                                                                                                                                                                                                                                                                                                                                                                                                                                                                                                                                                                                                                                                                                                                                                                                                                                                                                                                                                                                                                                                                                                                                                                                   | SW REFERENCE NO.: 628 COMBO ASSEMBLY |                                                                                  |
|            |                                                                         |                                                                                                                                                                                                                                                                                                                                                                                                                                                                                                                                                                                                                                                                                                                                                                                                                                                                                                                                                                                                                                                                                                                                                                                                                                                                                                                                                                                                                                                                                                                                                                                                                                                                                                                                                                                                                                                                                                                                                                                                                                                                                                                                |                                                                                                                                                                                                                                                                                                                                                                                                                                                                                                                                                                                                                                                                                                                                                                                                                                                                                                                                                                                                                                                                                                                                                                                                                                                                                                                                                                                                                                                                                                                                                                                                                                                                                                                                                                                                                                                                                                                                                                                                                                                                                                                                                                                                                                                                                                                                                                                                                                                                                                                                                                                                                                                                                                                                                                                                                                                                                                                                                                                                                                                                                                                                                                                                                                                                                                                                                                                                                                                                                                                                                                                                                                                                                                                                                   | DRAWN: C.B                           | DATE: JAN. 01/2019                                                               |
|            |                                                                         |                                                                                                                                                                                                                                                                                                                                                                                                                                                                                                                                                                                                                                                                                                                                                                                                                                                                                                                                                                                                                                                                                                                                                                                                                                                                                                                                                                                                                                                                                                                                                                                                                                                                                                                                                                                                                                                                                                                                                                                                                                                                                                                                |                                                                                                                                                                                                                                                                                                                                                                                                                                                                                                                                                                                                                                                                                                                                                                                                                                                                                                                                                                                                                                                                                                                                                                                                                                                                                                                                                                                                                                                                                                                                                                                                                                                                                                                                                                                                                                                                                                                                                                                                                                                                                                                                                                                                                                                                                                                                                                                                                                                                                                                                                                                                                                                                                                                                                                                                                                                                                                                                                                                                                                                                                                                                                                                                                                                                                                                                                                                                                                                                                                                                                                                                                                                                                                                                                   | CHECKED: DATE:                       |                                                                                  |
|            | FULLY CONFORMS TO                                                       |                                                                                                                                                                                                                                                                                                                                                                                                                                                                                                                                                                                                                                                                                                                                                                                                                                                                                                                                                                                                                                                                                                                                                                                                                                                                                                                                                                                                                                                                                                                                                                                                                                                                                                                                                                                                                                                                                                                                                                                                                                                                                                                                | THESE DRAWINGS AND SPECIFICATIONS<br>ARE THE PROPERTY OF EDAC INC.,AND                                                                                                                                                                                                                                                                                                                                                                                                                                                                                                                                                                                                                                                                                                                                                                                                                                                                                                                                                                                                                                                                                                                                                                                                                                                                                                                                                                                                                                                                                                                                                                                                                                                                                                                                                                                                                                                                                                                                                                                                                                                                                                                                                                                                                                                                                                                                                                                                                                                                                                                                                                                                                                                                                                                                                                                                                                                                                                                                                                                                                                                                                                                                                                                                                                                                                                                                                                                                                                                                                                                                                                                                                                                                            | SCALE: N.T.S                         | SHEET 3 OF 4                                                                     |
|            | THE EUROPEAN UNION DIRECTIVES<br>2011/65/EU FOR RoHS COMPLIANCY.        | CANADA                                                                                                                                                                                                                                                                                                                                                                                                                                                                                                                                                                                                                                                                                                                                                                                                                                                                                                                                                                                                                                                                                                                                                                                                                                                                                                                                                                                                                                                                                                                                                                                                                                                                                                                                                                                                                                                                                                                                                                                                                                                                                                                         | OR USED AS THE BASIS FOR THE<br>MANUFACTURE OR SALE OF APPARATUS                                                                                                                                                                                                                                                                                                                                                                                                                                                                                                                                                                                                                                                                                                                                                                                                                                                                                                                                                                                                                                                                                                                                                                                                                                                                                                                                                                                                                                                                                                                                                                                                                                                                                                                                                                                                                                                                                                                                                                                                                                                                                                                                                                                                                                                                                                                                                                                                                                                                                                                                                                                                                                                                                                                                                                                                                                                                                                                                                                                                                                                                                                                                                                                                                                                                                                                                                                                                                                                                                                                                                                                                                                                                                  | DRAWING NUMBER: 628-21W4624-4T2      |                                                                                  |
| COMPLIANT  |                                                                         | YOUR CONNECTION TO QUALITY & SERVICE                                                                                                                                                                                                                                                                                                                                                                                                                                                                                                                                                                                                                                                                                                                                                                                                                                                                                                                                                                                                                                                                                                                                                                                                                                                                                                                                                                                                                                                                                                                                                                                                                                                                                                                                                                                                                                                                                                                                                                                                                                                                                           |                                                                                                                                                                                                                                                                                                                                                                                                                                                                                                                                                                                                                                                                                                                                                                                                                                                                                                                                                                                                                                                                                                                                                                                                                                                                                                                                                                                                                                                                                                                                                                                                                                                                                                                                                                                                                                                                                                                                                                                                                                                                                                                                                                                                                                                                                                                                                                                                                                                                                                                                                                                                                                                                                                                                                                                                                                                                                                                                                                                                                                                                                                                                                                                                                                                                                                                                                                                                                                                                                                                                                                                                                                                                                                                                                   | PART NUMBER: 628-21W4624-4T2 1       |                                                                                  |