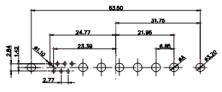

3W3 / 3WK3

5W1 Male/Female

7W2 Male/Female

(1)

628-21W4624-4T2

21W4 Male/Female

PART NUMBER:

| 5W5 Male   | 8W8 Ma                                                                  |                                                                                                                                                                                                                                                                                                                                                                                                                                                                                                                                                                                                                                                                                                                                                                                                                                                                                                                                                                                                                                                                                                                                                                                                                                                                                                                                                                                                                                                                                                                                                                                                                                                                                                                                                                                                                                                                                                                                                                                                                                                                                                                                |                                                                                                                                                                                                                                                                                                                                                                                                                                                                                                                                                                                                                                                                                                                                                                                                                                                                                                                                                                                                                                                                                                                                                                                                                                                                                                                                                                                                                                                                                                                                                                                                                                                                                                                                                                                                                                                                                                                                                                                                                                                                                                                                                                                                                                                                                                                                                                                                                                                                                                                                                                                                                                                                                                                                                                                                                                                                                                                                                                                                                                                                                                                                                                                                                                                                                                                                                                                                                                                                                                                                                                                                                                                                                                                                                   |                                      |                                                                                  |
|------------|-------------------------------------------------------------------------|--------------------------------------------------------------------------------------------------------------------------------------------------------------------------------------------------------------------------------------------------------------------------------------------------------------------------------------------------------------------------------------------------------------------------------------------------------------------------------------------------------------------------------------------------------------------------------------------------------------------------------------------------------------------------------------------------------------------------------------------------------------------------------------------------------------------------------------------------------------------------------------------------------------------------------------------------------------------------------------------------------------------------------------------------------------------------------------------------------------------------------------------------------------------------------------------------------------------------------------------------------------------------------------------------------------------------------------------------------------------------------------------------------------------------------------------------------------------------------------------------------------------------------------------------------------------------------------------------------------------------------------------------------------------------------------------------------------------------------------------------------------------------------------------------------------------------------------------------------------------------------------------------------------------------------------------------------------------------------------------------------------------------------------------------------------------------------------------------------------------------------|---------------------------------------------------------------------------------------------------------------------------------------------------------------------------------------------------------------------------------------------------------------------------------------------------------------------------------------------------------------------------------------------------------------------------------------------------------------------------------------------------------------------------------------------------------------------------------------------------------------------------------------------------------------------------------------------------------------------------------------------------------------------------------------------------------------------------------------------------------------------------------------------------------------------------------------------------------------------------------------------------------------------------------------------------------------------------------------------------------------------------------------------------------------------------------------------------------------------------------------------------------------------------------------------------------------------------------------------------------------------------------------------------------------------------------------------------------------------------------------------------------------------------------------------------------------------------------------------------------------------------------------------------------------------------------------------------------------------------------------------------------------------------------------------------------------------------------------------------------------------------------------------------------------------------------------------------------------------------------------------------------------------------------------------------------------------------------------------------------------------------------------------------------------------------------------------------------------------------------------------------------------------------------------------------------------------------------------------------------------------------------------------------------------------------------------------------------------------------------------------------------------------------------------------------------------------------------------------------------------------------------------------------------------------------------------------------------------------------------------------------------------------------------------------------------------------------------------------------------------------------------------------------------------------------------------------------------------------------------------------------------------------------------------------------------------------------------------------------------------------------------------------------------------------------------------------------------------------------------------------------------------------------------------------------------------------------------------------------------------------------------------------------------------------------------------------------------------------------------------------------------------------------------------------------------------------------------------------------------------------------------------------------------------------------------------------------------------------------------------------------|--------------------------------------|----------------------------------------------------------------------------------|
|            |                                                                         |                                                                                                                                                                                                                                                                                                                                                                                                                                                                                                                                                                                                                                                                                                                                                                                                                                                                                                                                                                                                                                                                                                                                                                                                                                                                                                                                                                                                                                                                                                                                                                                                                                                                                                                                                                                                                                                                                                                                                                                                                                                                                                                                | 33.30<br><b>33.30</b><br><b>4.805</b><br><b>13.805</b><br><b>13.805</b><br><b>13.805</b><br><b>13.805</b><br><b>13.805</b><br><b>13.805</b><br><b>13.805</b><br><b>13.805</b><br><b>13.805</b><br><b>13.805</b><br><b>13.805</b><br><b>13.805</b><br><b>13.805</b><br><b>13.805</b><br><b>13.805</b><br><b>13.805</b><br><b>13.805</b><br><b>13.805</b><br><b>13.805</b><br><b>13.805</b><br><b>13.805</b><br><b>13.805</b><br><b>13.805</b><br><b>13.805</b><br><b>13.805</b><br><b>13.805</b><br><b>13.805</b><br><b>13.805</b><br><b>13.805</b><br><b>13.805</b><br><b>13.805</b><br><b>13.805</b><br><b>13.805</b><br><b>13.805</b><br><b>13.805</b><br><b>13.805</b><br><b>13.805</b><br><b>13.805</b><br><b>13.805</b><br><b>13.805</b><br><b>13.805</b><br><b>13.805</b><br><b>13.805</b><br><b>13.805</b><br><b>13.805</b><br><b>13.805</b><br><b>13.805</b><br><b>13.805</b><br><b>13.90</b><br><b>13.90</b><br><b>13.90</b><br><b>13.90</b><br><b>13.90</b><br><b>13.90</b><br><b>13.90</b><br><b>13.90</b><br><b>13.90</b><br><b>13.90</b><br><b>13.90</b><br><b>13.90</b><br><b>13.90</b><br><b>13.90</b><br><b>13.90</b><br><b>13.90</b><br><b>13.90</b><br><b>13.90</b><br><b>13.90</b><br><b>13.90</b><br><b>13.90</b><br><b>13.90</b><br><b>13.90</b><br><b>13.90</b><br><b>13.90</b><br><b>13.90</b><br><b>13.90</b><br><b>13.90</b><br><b>13.90</b><br><b>13.90</b><br><b>13.90</b><br><b>13.90</b><br><b>13.90</b><br><b>13.90</b><br><b>13.90</b><br><b>13.90</b><br><b>13.90</b><br><b>13.90</b><br><b>13.90</b><br><b>13.90</b><br><b>13.90</b><br><b>13.90</b><br><b>13.90</b><br><b>13.90</b><br><b>13.90</b><br><b>13.90</b><br><b>13.90</b><br><b>13.90</b><br><b>13.90</b><br><b>13.90</b><br><b>13.90</b><br><b>13.90</b><br><b>13.90</b><br><b>13.90</b><br><b>13.90</b><br><b>13.90</b><br><b>13.90</b><br><b>13.90</b><br><b>13.90</b><br><b>13.90</b><br><b>13.90</b><br><b>13.90</b><br><b>13.90</b><br><b>13.90</b><br><b>13.90</b><br><b>13.90</b><br><b>13.90</b><br><b>13.90</b><br><b>13.90</b><br><b>13.90</b><br><b>13.90</b><br><b>13.90</b><br><b>13.90</b><br><b>13.90</b><br><b>13.90</b><br><b>13.90</b><br><b>13.90</b><br><b>13.90</b><br><b>13.90</b><br><b>13.90</b><br><b>13.90</b><br><b>13.90</b><br><b>13.90</b><br><b>13.90</b><br><b>13.90</b><br><b>13.90</b><br><b>13.90</b><br><b>13.90</b><br><b>13.90</b><br><b>13.90</b><br><b>13.90</b><br><b>13.90</b><br><b>13.90</b><br><b>13.90</b><br><b>13.90</b><br><b>13.90</b><br><b>13.90</b><br><b>13.90</b><br><b>13.90</b><br><b>13.90</b><br><b>13.90</b><br><b>13.90</b><br><b>13.90</b><br><b>13.90</b><br><b>13.90</b><br><b>13.90</b><br><b>13.90</b><br><b>13.90</b><br><b>13.90</b><br><b>13.90</b><br><b>13.90</b><br><b>13.90</b><br><b>13.90</b><br><b>13.90</b><br><b>13.90</b><br><b>13.90</b><br><b>13.90</b><br><b>13.90</b><br><b>13.90</b><br><b>13.90</b><br><b>13.90</b><br><b>13.90</b><br><b>13.90</b><br><b>13.90</b><br><b>13.90</b><br><b>13.90</b><br><b>13.90</b><br><b>13.90</b><br><b>13.90</b><br><b>13.90</b><br><b>13.90</b><br><b>13.90</b><br><b>13.90</b><br><b>13.90</b><br><b>13.90</b><br><b>13.90</b><br><b>13.90</b><br><b>13.90</b><br><b>13.90</b><br><b>13.90</b><br><b>13.90</b><br><b>13.90</b><br><b>13.90</b><br><b>13.90</b><br><b>13.90</b><br><b>13.90</b><br><b>13.90</b><br><b>13.90</b><br><b>13.90</b><br><b>13.90</b><br><b>13.90</b><br><b>13.90</b><br><b>13.90</b><br><b>13.90</b><br><b>13.90</b><br><b>13.90</b><br><b>13.90</b><br><b>13.90</b><br><b>13.90</b><br><b>13.90</b><br><b>13.90</b><br><b>13.90</b><br><b>13.90</b><br><b>13.90</b><br><b>13.90</b><br><b>13.90</b><br><b>13.90</b><br><b>13.90</b><br><b>13.90</b><br><b>13.90</b><br><b>13.90</b><br><b>1</b> |                                      |                                                                                  |
|            |                                                                         | 11                                                                                                                                                                                                                                                                                                                                                                                                                                                                                                                                                                                                                                                                                                                                                                                                                                                                                                                                                                                                                                                                                                                                                                                                                                                                                                                                                                                                                                                                                                                                                                                                                                                                                                                                                                                                                                                                                                                                                                                                                                                                                                                             | 1W1 Male/Female                                                                                                                                                                                                                                                                                                                                                                                                                                                                                                                                                                                                                                                                                                                                                                                                                                                                                                                                                                                                                                                                                                                                                                                                                                                                                                                                                                                                                                                                                                                                                                                                                                                                                                                                                                                                                                                                                                                                                                                                                                                                                                                                                                                                                                                                                                                                                                                                                                                                                                                                                                                                                                                                                                                                                                                                                                                                                                                                                                                                                                                                                                                                                                                                                                                                                                                                                                                                                                                                                                                                                                                                                                                                                                                                   | 27W2 Male/Fema                       | le                                                                               |
| 5W5 Female | 23.53<br>14.48<br>14.48<br>14.48<br>14.48                               | male<br>31.73<br>72.43<br>72.43<br>72.43<br>72.47<br>72.47<br>72.47<br>72.47<br>72.47<br>72.47<br>72.47<br>72.47<br>72.47<br>72.47<br>72.47<br>72.47<br>72.47<br>72.47<br>72.47<br>72.47<br>72.47<br>72.47<br>72.47<br>72.47<br>72.47<br>72.47<br>72.47<br>72.47<br>72.47<br>72.47<br>72.47<br>72.47<br>72.47<br>72.47<br>72.47<br>72.47<br>72.47<br>72.47<br>72.47<br>72.47<br>72.47<br>72.47<br>72.47<br>72.47<br>72.47<br>72.47<br>72.47<br>72.47<br>72.47<br>72.47<br>72.47<br>72.47<br>72.47<br>72.47<br>72.47<br>72.47<br>72.47<br>72.47<br>72.47<br>72.47<br>72.47<br>72.47<br>72.47<br>72.47<br>72.47<br>72.47<br>72.47<br>72.47<br>72.47<br>72.47<br>72.47<br>72.47<br>72.47<br>72.47<br>72.47<br>72.47<br>72.47<br>72.47<br>72.47<br>72.47<br>72.47<br>72.47<br>72.47<br>72.47<br>72.47<br>72.47<br>72.47<br>72.47<br>72.47<br>72.47<br>72.47<br>72.47<br>72.47<br>72.47<br>72.47<br>72.47<br>72.47<br>72.47<br>72.47<br>72.47<br>72.47<br>72.47<br>72.47<br>72.47<br>72.47<br>72.47<br>72.47<br>72.47<br>72.47<br>72.47<br>72.47<br>72.47<br>72.47<br>72.47<br>72.47<br>72.47<br>72.47<br>72.47<br>72.47<br>72.47<br>72.47<br>72.47<br>72.47<br>72.47<br>72.47<br>72.47<br>72.47<br>72.47<br>72.47<br>72.47<br>72.47<br>72.47<br>72.47<br>72.47<br>72.47<br>72.47<br>72.47<br>72.47<br>72.47<br>72.47<br>72.47<br>72.47<br>72.47<br>72.47<br>72.47<br>72.47<br>72.47<br>72.47<br>72.47<br>72.47<br>72.47<br>72.47<br>72.47<br>72.47<br>72.47<br>72.47<br>72.47<br>72.47<br>72.47<br>72.47<br>72.47<br>72.47<br>72.47<br>72.47<br>72.47<br>72.47<br>72.47<br>72.47<br>72.47<br>72.47<br>72.47<br>72.47<br>72.47<br>72.47<br>72.47<br>72.47<br>72.47<br>72.47<br>72.47<br>72.47<br>72.47<br>72.47<br>72.47<br>72.47<br>72.47<br>72.47<br>72.47<br>72.47<br>72.47<br>72.47<br>72.47<br>72.47<br>72.47<br>72.47<br>72.47<br>72.47<br>72.47<br>72.47<br>72.47<br>72.47<br>72.47<br>72.47<br>72.47<br>72.47<br>72.47<br>72.47<br>72.47<br>72.47<br>72.47<br>72.47<br>72.47<br>72.47<br>72.47<br>72.47<br>72.47<br>72.47<br>72.47<br>72.47<br>72.47<br>72.47<br>72.47<br>72.47<br>72.47<br>72.47<br>72.47<br>72.47<br>72.4 | 33.30<br>19.80<br>9.70<br>8.31<br>9.70<br>9.70<br>9.70<br>9.70<br>9.70<br>9.70<br>9.70<br>9.70<br>9.70<br>9.70<br>9.70<br>9.70<br>9.70<br>9.70<br>9.70<br>9.70<br>9.70<br>9.70<br>9.70<br>9.70<br>9.70<br>9.70<br>9.70<br>9.70<br>9.70<br>9.70<br>9.70<br>9.70<br>9.70<br>9.70<br>9.70<br>9.70<br>9.70<br>9.70<br>9.70<br>9.70<br>9.70<br>9.70<br>9.70<br>9.70<br>9.70<br>9.70<br>9.70<br>9.70<br>9.70<br>9.70<br>9.70<br>9.70<br>9.70<br>9.70<br>9.70<br>9.70<br>9.70<br>9.70<br>9.70<br>9.70<br>9.70<br>9.70<br>9.70<br>9.70<br>9.70<br>9.70<br>9.70<br>9.70<br>9.70<br>9.70<br>9.70<br>9.70<br>9.70<br>9.70<br>9.70<br>9.70<br>9.70<br>9.70<br>9.70<br>9.70<br>9.70<br>9.70<br>9.70<br>9.70<br>9.70<br>9.70<br>9.70<br>9.70<br>9.70<br>9.70<br>9.70<br>9.70<br>9.70<br>9.70<br>9.70<br>9.70<br>9.70<br>9.70<br>9.70<br>9.70<br>9.70<br>9.70<br>9.70<br>9.70<br>9.70<br>9.70<br>9.70<br>9.70<br>9.70<br>9.70<br>9.70<br>9.70<br>9.70<br>9.70<br>9.70<br>9.70<br>9.70<br>9.70<br>9.70<br>9.70<br>9.70<br>9.70<br>9.70<br>9.70<br>9.70<br>9.70<br>9.70<br>9.70<br>9.70<br>9.70<br>9.70<br>9.70<br>9.70<br>9.70<br>9.70<br>9.70<br>9.70<br>9.70<br>9.70<br>9.70<br>9.70<br>9.70<br>9.70<br>9.70<br>9.70<br>9.70<br>9.70<br>9.70<br>9.70<br>9.70<br>9.70<br>9.70<br>9.70<br>9.70<br>9.70<br>9.70<br>9.70<br>9.70<br>9.70<br>9.70<br>9.70<br>9.70<br>9.70<br>9.70<br>9.70<br>9.70<br>9.70<br>9.70<br>9.70<br>9.70<br>9.70<br>9.70<br>9.70<br>9.70<br>9.70<br>9.70<br>9.70<br>9.70<br>9.70<br>9.70<br>9.70<br>9.70<br>9.70<br>9.70<br>9.70<br>9.70<br>9.70<br>9.70<br>9.70<br>9.70<br>9.70<br>9.70<br>9.70<br>9.70<br>9.70<br>9.70<br>9.70<br>9.70<br>9.70<br>9.70<br>9.70<br>9.70<br>9.70<br>9.70<br>9.70<br>9.70<br>9.70<br>9.70<br>9.70<br>9.70<br>9.70<br>9.70<br>9.70<br>9.70<br>9.70<br>9.70<br>9.70<br>9.70<br>9.70<br>9.70<br>9.70<br>9.70<br>9.70<br>9.70<br>9.70<br>9.70<br>9.70<br>9.70<br>9.70<br>9.70<br>9.70<br>9.70<br>9.70<br>9.70<br>9.70<br>9.70<br>9.70<br>9.70<br>9.70<br>9.70<br>9.70<br>9.70<br>9.70<br>9.70<br>9.70<br>9.70<br>9.70<br>9.70<br>9.70<br>9.70<br>9.70<br>9.70<br>9.70<br>9.70<br>9.70<br>9.70<br>9.70<br>9.70<br>9.70<br>9.70<br>9.70<br>9.70<br>9.70<br>9.70<br>9.70<br>9.70<br>9.70<br>9.70<br>9.70<br>9.70<br>9.70<br>9.70<br>9.70<br>9.70<br>9.70<br>9.70<br>9.70<br>9.70<br>9.70<br>9.70<br>9.70<br>9.70<br>9.70<br>9.70<br>9.70<br>9.70<br>9.70<br>9.70<br>9.70<br>9.70<br>9.70<br>9.70<br>9.70<br>9.70<br>9.70<br>9.70<br>9.70<br>9.70<br>9.70<br>9.70<br>9.70<br>9.70<br>9.70<br>9.70<br>9.70<br>9.70<br>9.70<br>9.70<br>9.70<br>9.70<br>9.70<br>9.70<br>9.70<br>9.70<br>9.70<br>9.70<br>9.70<br>9.70<br>9.70<br>9.70<br>9.70<br>9.70<br>9.70<br>9.70<br>9.70<br>9.70<br>9.70<br>9.70<br>9.70<br>9.70<br>9.70<br>9.70<br>9.70<br>9.70<br>9.70<br>9.70<br>9.70<br>9.70<br>9.70<br>9.70<br>9.70                                                                                                                                                                                                                                                                                                                                                                                                                                                                                                                                                                                                                                                                                                                                                                                                                                                                                                            |                                      | 53.50<br>                                                                        |
|            |                                                                         | 17                                                                                                                                                                                                                                                                                                                                                                                                                                                                                                                                                                                                                                                                                                                                                                                                                                                                                                                                                                                                                                                                                                                                                                                                                                                                                                                                                                                                                                                                                                                                                                                                                                                                                                                                                                                                                                                                                                                                                                                                                                                                                                                             | 7W2 Male/Female                                                                                                                                                                                                                                                                                                                                                                                                                                                                                                                                                                                                                                                                                                                                                                                                                                                                                                                                                                                                                                                                                                                                                                                                                                                                                                                                                                                                                                                                                                                                                                                                                                                                                                                                                                                                                                                                                                                                                                                                                                                                                                                                                                                                                                                                                                                                                                                                                                                                                                                                                                                                                                                                                                                                                                                                                                                                                                                                                                                                                                                                                                                                                                                                                                                                                                                                                                                                                                                                                                                                                                                                                                                                                                                                   | 21W1 Male/Fema                       | le                                                                               |
|            | CURRENT RATING / ØA<br>10A / 2.2<br>20A / 3.3<br>30A / 3.7<br>40A / 4.2 |                                                                                                                                                                                                                                                                                                                                                                                                                                                                                                                                                                                                                                                                                                                                                                                                                                                                                                                                                                                                                                                                                                                                                                                                                                                                                                                                                                                                                                                                                                                                                                                                                                                                                                                                                                                                                                                                                                                                                                                                                                                                                                                                | 47.05<br>23.05<br>13.85<br>                                                                                                                                                                                                                                                                                                                                                                                                                                                                                                                                                                                                                                                                                                                                                                                                                                                                                                                                                                                                                                                                                                                                                                                                                                                                                                                                                                                                                                                                                                                                                                                                                                                                                                                                                                                                                                                                                                                                                                                                                                                                                                                                                                                                                                                                                                                                                                                                                                                                                                                                                                                                                                                                                                                                                                                                                                                                                                                                                                                                                                                                                                                                                                                                                                                                                                                                                                                                                                                                                                                                                                                                                                                                                                                       |                                      | 47.05<br>2<br>2<br>4<br>4<br>4<br>4<br>4<br>4<br>4<br>4<br>4<br>4<br>4<br>4<br>4 |
|            |                                                                         |                                                                                                                                                                                                                                                                                                                                                                                                                                                                                                                                                                                                                                                                                                                                                                                                                                                                                                                                                                                                                                                                                                                                                                                                                                                                                                                                                                                                                                                                                                                                                                                                                                                                                                                                                                                                                                                                                                                                                                                                                                                                                                                                |                                                                                                                                                                                                                                                                                                                                                                                                                                                                                                                                                                                                                                                                                                                                                                                                                                                                                                                                                                                                                                                                                                                                                                                                                                                                                                                                                                                                                                                                                                                                                                                                                                                                                                                                                                                                                                                                                                                                                                                                                                                                                                                                                                                                                                                                                                                                                                                                                                                                                                                                                                                                                                                                                                                                                                                                                                                                                                                                                                                                                                                                                                                                                                                                                                                                                                                                                                                                                                                                                                                                                                                                                                                                                                                                                   | SW REFERENCE NO.: 628 COMBO ASSEMBLY |                                                                                  |
|            |                                                                         |                                                                                                                                                                                                                                                                                                                                                                                                                                                                                                                                                                                                                                                                                                                                                                                                                                                                                                                                                                                                                                                                                                                                                                                                                                                                                                                                                                                                                                                                                                                                                                                                                                                                                                                                                                                                                                                                                                                                                                                                                                                                                                                                |                                                                                                                                                                                                                                                                                                                                                                                                                                                                                                                                                                                                                                                                                                                                                                                                                                                                                                                                                                                                                                                                                                                                                                                                                                                                                                                                                                                                                                                                                                                                                                                                                                                                                                                                                                                                                                                                                                                                                                                                                                                                                                                                                                                                                                                                                                                                                                                                                                                                                                                                                                                                                                                                                                                                                                                                                                                                                                                                                                                                                                                                                                                                                                                                                                                                                                                                                                                                                                                                                                                                                                                                                                                                                                                                                   | DRAWN: C.B                           | DATE: JAN. 01/2019                                                               |
|            |                                                                         |                                                                                                                                                                                                                                                                                                                                                                                                                                                                                                                                                                                                                                                                                                                                                                                                                                                                                                                                                                                                                                                                                                                                                                                                                                                                                                                                                                                                                                                                                                                                                                                                                                                                                                                                                                                                                                                                                                                                                                                                                                                                                                                                |                                                                                                                                                                                                                                                                                                                                                                                                                                                                                                                                                                                                                                                                                                                                                                                                                                                                                                                                                                                                                                                                                                                                                                                                                                                                                                                                                                                                                                                                                                                                                                                                                                                                                                                                                                                                                                                                                                                                                                                                                                                                                                                                                                                                                                                                                                                                                                                                                                                                                                                                                                                                                                                                                                                                                                                                                                                                                                                                                                                                                                                                                                                                                                                                                                                                                                                                                                                                                                                                                                                                                                                                                                                                                                                                                   | CHECKED: DATE:                       |                                                                                  |
|            | FULLY CONFORMS TO                                                       |                                                                                                                                                                                                                                                                                                                                                                                                                                                                                                                                                                                                                                                                                                                                                                                                                                                                                                                                                                                                                                                                                                                                                                                                                                                                                                                                                                                                                                                                                                                                                                                                                                                                                                                                                                                                                                                                                                                                                                                                                                                                                                                                | THESE DRAWINGS AND SPECIFICATIONS<br>ARE THE PROPERTY OF EDAC INC.,AND                                                                                                                                                                                                                                                                                                                                                                                                                                                                                                                                                                                                                                                                                                                                                                                                                                                                                                                                                                                                                                                                                                                                                                                                                                                                                                                                                                                                                                                                                                                                                                                                                                                                                                                                                                                                                                                                                                                                                                                                                                                                                                                                                                                                                                                                                                                                                                                                                                                                                                                                                                                                                                                                                                                                                                                                                                                                                                                                                                                                                                                                                                                                                                                                                                                                                                                                                                                                                                                                                                                                                                                                                                                                            | SCALE: N.T.S                         | SHEET 3 OF 4                                                                     |
|            | THE EUROPEAN UNION DIRECTIVES<br>2011/65/EU FOR RoHS COMPLIANCY.        | CANADA                                                                                                                                                                                                                                                                                                                                                                                                                                                                                                                                                                                                                                                                                                                                                                                                                                                                                                                                                                                                                                                                                                                                                                                                                                                                                                                                                                                                                                                                                                                                                                                                                                                                                                                                                                                                                                                                                                                                                                                                                                                                                                                         | OR USED AS THE BASIS FOR THE<br>MANUFACTURE OR SALE OF APPARATUS                                                                                                                                                                                                                                                                                                                                                                                                                                                                                                                                                                                                                                                                                                                                                                                                                                                                                                                                                                                                                                                                                                                                                                                                                                                                                                                                                                                                                                                                                                                                                                                                                                                                                                                                                                                                                                                                                                                                                                                                                                                                                                                                                                                                                                                                                                                                                                                                                                                                                                                                                                                                                                                                                                                                                                                                                                                                                                                                                                                                                                                                                                                                                                                                                                                                                                                                                                                                                                                                                                                                                                                                                                                                                  | DRAWING NUMBER: 628-21W4624-4T2      |                                                                                  |
| COMPLIANT  |                                                                         | YOUR CONNECTION TO QUALITY & SERVICE                                                                                                                                                                                                                                                                                                                                                                                                                                                                                                                                                                                                                                                                                                                                                                                                                                                                                                                                                                                                                                                                                                                                                                                                                                                                                                                                                                                                                                                                                                                                                                                                                                                                                                                                                                                                                                                                                                                                                                                                                                                                                           |                                                                                                                                                                                                                                                                                                                                                                                                                                                                                                                                                                                                                                                                                                                                                                                                                                                                                                                                                                                                                                                                                                                                                                                                                                                                                                                                                                                                                                                                                                                                                                                                                                                                                                                                                                                                                                                                                                                                                                                                                                                                                                                                                                                                                                                                                                                                                                                                                                                                                                                                                                                                                                                                                                                                                                                                                                                                                                                                                                                                                                                                                                                                                                                                                                                                                                                                                                                                                                                                                                                                                                                                                                                                                                                                                   | PART NUMBER: 628-21W4624-4T2 1       |                                                                                  |