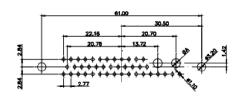

3W3 / 3WK3

5W1 Male/Female

7W2 Male/Female

(1)

628-21W4624-4T2

21W4 Male/Female

PART NUMBER:

| 5W5 Male   | 8W8 Ma                                                                  |                                                                                                                                                                                                                                                                                                                                                                                                                                                                                                                                                                                                                                                                                                                                                                                                                                                                                                                                                                                                                                                                                                                                                                                                                                                                                                                                                                                                                                                                                                                                                                                                                                                                                                                                                                                                                                                                                                                                                                                                                                                                                                                                |                                                                                                                                                                                                                                                                                                                                                                                                                                                                                                                                                                                                                                                                                                                                                                                                                                                                                                                                                                                                                                                                                                                                                                                                                                                                                                                                                                                                                                                                                                                                                                                                                                                                                                                                                                                                                                                                                                                                                                                                                                                                                                                                                                                                                                                                                                                                                                                                                                                                                                                                                                                                                                                                                                                                                                                                                                                                                                                                                                                                                                                                                                                                                                                                                                                                                                                                                                                                                                                                                                                                                                                                                                                                                                                                                   |                                      |                                                                                  |
|------------|-------------------------------------------------------------------------|--------------------------------------------------------------------------------------------------------------------------------------------------------------------------------------------------------------------------------------------------------------------------------------------------------------------------------------------------------------------------------------------------------------------------------------------------------------------------------------------------------------------------------------------------------------------------------------------------------------------------------------------------------------------------------------------------------------------------------------------------------------------------------------------------------------------------------------------------------------------------------------------------------------------------------------------------------------------------------------------------------------------------------------------------------------------------------------------------------------------------------------------------------------------------------------------------------------------------------------------------------------------------------------------------------------------------------------------------------------------------------------------------------------------------------------------------------------------------------------------------------------------------------------------------------------------------------------------------------------------------------------------------------------------------------------------------------------------------------------------------------------------------------------------------------------------------------------------------------------------------------------------------------------------------------------------------------------------------------------------------------------------------------------------------------------------------------------------------------------------------------|---------------------------------------------------------------------------------------------------------------------------------------------------------------------------------------------------------------------------------------------------------------------------------------------------------------------------------------------------------------------------------------------------------------------------------------------------------------------------------------------------------------------------------------------------------------------------------------------------------------------------------------------------------------------------------------------------------------------------------------------------------------------------------------------------------------------------------------------------------------------------------------------------------------------------------------------------------------------------------------------------------------------------------------------------------------------------------------------------------------------------------------------------------------------------------------------------------------------------------------------------------------------------------------------------------------------------------------------------------------------------------------------------------------------------------------------------------------------------------------------------------------------------------------------------------------------------------------------------------------------------------------------------------------------------------------------------------------------------------------------------------------------------------------------------------------------------------------------------------------------------------------------------------------------------------------------------------------------------------------------------------------------------------------------------------------------------------------------------------------------------------------------------------------------------------------------------------------------------------------------------------------------------------------------------------------------------------------------------------------------------------------------------------------------------------------------------------------------------------------------------------------------------------------------------------------------------------------------------------------------------------------------------------------------------------------------------------------------------------------------------------------------------------------------------------------------------------------------------------------------------------------------------------------------------------------------------------------------------------------------------------------------------------------------------------------------------------------------------------------------------------------------------------------------------------------------------------------------------------------------------------------------------------------------------------------------------------------------------------------------------------------------------------------------------------------------------------------------------------------------------------------------------------------------------------------------------------------------------------------------------------------------------------------------------------------------------------------------------------------------------|--------------------------------------|----------------------------------------------------------------------------------|
|            |                                                                         |                                                                                                                                                                                                                                                                                                                                                                                                                                                                                                                                                                                                                                                                                                                                                                                                                                                                                                                                                                                                                                                                                                                                                                                                                                                                                                                                                                                                                                                                                                                                                                                                                                                                                                                                                                                                                                                                                                                                                                                                                                                                                                                                | 33.30<br><b>33.30</b><br><b>4.805</b><br><b>13.805</b><br><b>13.805</b><br><b>13.805</b><br><b>13.805</b><br><b>13.805</b><br><b>13.805</b><br><b>13.805</b><br><b>13.805</b><br><b>13.805</b><br><b>13.805</b><br><b>13.805</b><br><b>13.805</b><br><b>13.805</b><br><b>13.805</b><br><b>13.805</b><br><b>13.805</b><br><b>13.805</b><br><b>13.805</b><br><b>13.805</b><br><b>13.805</b><br><b>13.805</b><br><b>13.805</b><br><b>13.805</b><br><b>13.805</b><br><b>13.805</b><br><b>13.805</b><br><b>13.805</b><br><b>13.805</b><br><b>13.805</b><br><b>13.805</b><br><b>13.805</b><br><b>13.805</b><br><b>13.805</b><br><b>13.805</b><br><b>13.805</b><br><b>13.805</b><br><b>13.805</b><br><b>13.805</b><br><b>13.805</b><br><b>13.805</b><br><b>13.805</b><br><b>13.805</b><br><b>13.805</b><br><b>13.805</b><br><b>13.805</b><br><b>13.805</b><br><b>13.805</b><br><b>13.805</b><br><b>13.90</b><br><b>13.90</b><br><b>13.90</b><br><b>13.90</b><br><b>13.90</b><br><b>13.90</b><br><b>13.90</b><br><b>13.90</b><br><b>13.90</b><br><b>13.90</b><br><b>13.90</b><br><b>13.90</b><br><b>13.90</b><br><b>13.90</b><br><b>13.90</b><br><b>13.90</b><br><b>13.90</b><br><b>13.90</b><br><b>13.90</b><br><b>13.90</b><br><b>13.90</b><br><b>13.90</b><br><b>13.90</b><br><b>13.90</b><br><b>13.90</b><br><b>13.90</b><br><b>13.90</b><br><b>13.90</b><br><b>13.90</b><br><b>13.90</b><br><b>13.90</b><br><b>13.90</b><br><b>13.90</b><br><b>13.90</b><br><b>13.90</b><br><b>13.90</b><br><b>13.90</b><br><b>13.90</b><br><b>13.90</b><br><b>13.90</b><br><b>13.90</b><br><b>13.90</b><br><b>13.90</b><br><b>13.90</b><br><b>13.90</b><br><b>13.90</b><br><b>13.90</b><br><b>13.90</b><br><b>13.90</b><br><b>13.90</b><br><b>13.90</b><br><b>13.90</b><br><b>13.90</b><br><b>13.90</b><br><b>13.90</b><br><b>13.90</b><br><b>13.90</b><br><b>13.90</b><br><b>13.90</b><br><b>13.90</b><br><b>13.90</b><br><b>13.90</b><br><b>13.90</b><br><b>13.90</b><br><b>13.90</b><br><b>13.90</b><br><b>13.90</b><br><b>13.90</b><br><b>13.90</b><br><b>13.90</b><br><b>13.90</b><br><b>13.90</b><br><b>13.90</b><br><b>13.90</b><br><b>13.90</b><br><b>13.90</b><br><b>13.90</b><br><b>13.90</b><br><b>13.90</b><br><b>13.90</b><br><b>13.90</b><br><b>13.90</b><br><b>13.90</b><br><b>13.90</b><br><b>13.90</b><br><b>13.90</b><br><b>13.90</b><br><b>13.90</b><br><b>13.90</b><br><b>13.90</b><br><b>13.90</b><br><b>13.90</b><br><b>13.90</b><br><b>13.90</b><br><b>13.90</b><br><b>13.90</b><br><b>13.90</b><br><b>13.90</b><br><b>13.90</b><br><b>13.90</b><br><b>13.90</b><br><b>13.90</b><br><b>13.90</b><br><b>13.90</b><br><b>13.90</b><br><b>13.90</b><br><b>13.90</b><br><b>13.90</b><br><b>13.90</b><br><b>13.90</b><br><b>13.90</b><br><b>13.90</b><br><b>13.90</b><br><b>13.90</b><br><b>13.90</b><br><b>13.90</b><br><b>13.90</b><br><b>13.90</b><br><b>13.90</b><br><b>13.90</b><br><b>13.90</b><br><b>13.90</b><br><b>13.90</b><br><b>13.90</b><br><b>13.90</b><br><b>13.90</b><br><b>13.90</b><br><b>13.90</b><br><b>13.90</b><br><b>13.90</b><br><b>13.90</b><br><b>13.90</b><br><b>13.90</b><br><b>13.90</b><br><b>13.90</b><br><b>13.90</b><br><b>13.90</b><br><b>13.90</b><br><b>13.90</b><br><b>13.90</b><br><b>13.90</b><br><b>13.90</b><br><b>13.90</b><br><b>13.90</b><br><b>13.90</b><br><b>13.90</b><br><b>13.90</b><br><b>13.90</b><br><b>13.90</b><br><b>13.90</b><br><b>13.90</b><br><b>13.90</b><br><b>13.90</b><br><b>13.90</b><br><b>13.90</b><br><b>13.90</b><br><b>13.90</b><br><b>13.90</b><br><b>13.90</b><br><b>13.90</b><br><b>13.90</b><br><b>13.90</b><br><b>13.90</b><br><b>13.90</b><br><b>13.90</b><br><b>13.90</b><br><b>13.90</b><br><b>13.90</b><br><b>13.90</b><br><b>13.90</b><br><b>13.90</b><br><b>1</b> |                                      |                                                                                  |
|            |                                                                         | 11                                                                                                                                                                                                                                                                                                                                                                                                                                                                                                                                                                                                                                                                                                                                                                                                                                                                                                                                                                                                                                                                                                                                                                                                                                                                                                                                                                                                                                                                                                                                                                                                                                                                                                                                                                                                                                                                                                                                                                                                                                                                                                                             | 1W1 Male/Female                                                                                                                                                                                                                                                                                                                                                                                                                                                                                                                                                                                                                                                                                                                                                                                                                                                                                                                                                                                                                                                                                                                                                                                                                                                                                                                                                                                                                                                                                                                                                                                                                                                                                                                                                                                                                                                                                                                                                                                                                                                                                                                                                                                                                                                                                                                                                                                                                                                                                                                                                                                                                                                                                                                                                                                                                                                                                                                                                                                                                                                                                                                                                                                                                                                                                                                                                                                                                                                                                                                                                                                                                                                                                                                                   | 27W2 Male/Fema                       | le                                                                               |
| 5W5 Female | 23.53<br>14.48<br>14.48<br>14.48<br>14.48                               | male<br>31.73<br>72.43<br>72.43<br>72.43<br>72.47<br>72.47<br>72.47<br>72.47<br>72.47<br>72.47<br>72.47<br>72.47<br>72.47<br>72.47<br>72.47<br>72.47<br>72.47<br>72.47<br>72.47<br>72.47<br>72.47<br>72.47<br>72.47<br>72.47<br>72.47<br>72.47<br>72.47<br>72.47<br>72.47<br>72.47<br>72.47<br>72.47<br>72.47<br>72.47<br>72.47<br>72.47<br>72.47<br>72.47<br>72.47<br>72.47<br>72.47<br>72.47<br>72.47<br>72.47<br>72.47<br>72.47<br>72.47<br>72.47<br>72.47<br>72.47<br>72.47<br>72.47<br>72.47<br>72.47<br>72.47<br>72.47<br>72.47<br>72.47<br>72.47<br>72.47<br>72.47<br>72.47<br>72.47<br>72.47<br>72.47<br>72.47<br>72.47<br>72.47<br>72.47<br>72.47<br>72.47<br>72.47<br>72.47<br>72.47<br>72.47<br>72.47<br>72.47<br>72.47<br>72.47<br>72.47<br>72.47<br>72.47<br>72.47<br>72.47<br>72.47<br>72.47<br>72.47<br>72.47<br>72.47<br>72.47<br>72.47<br>72.47<br>72.47<br>72.47<br>72.47<br>72.47<br>72.47<br>72.47<br>72.47<br>72.47<br>72.47<br>72.47<br>72.47<br>72.47<br>72.47<br>72.47<br>72.47<br>72.47<br>72.47<br>72.47<br>72.47<br>72.47<br>72.47<br>72.47<br>72.47<br>72.47<br>72.47<br>72.47<br>72.47<br>72.47<br>72.47<br>72.47<br>72.47<br>72.47<br>72.47<br>72.47<br>72.47<br>72.47<br>72.47<br>72.47<br>72.47<br>72.47<br>72.47<br>72.47<br>72.47<br>72.47<br>72.47<br>72.47<br>72.47<br>72.47<br>72.47<br>72.47<br>72.47<br>72.47<br>72.47<br>72.47<br>72.47<br>72.47<br>72.47<br>72.47<br>72.47<br>72.47<br>72.47<br>72.47<br>72.47<br>72.47<br>72.47<br>72.47<br>72.47<br>72.47<br>72.47<br>72.47<br>72.47<br>72.47<br>72.47<br>72.47<br>72.47<br>72.47<br>72.47<br>72.47<br>72.47<br>72.47<br>72.47<br>72.47<br>72.47<br>72.47<br>72.47<br>72.47<br>72.47<br>72.47<br>72.47<br>72.47<br>72.47<br>72.47<br>72.47<br>72.47<br>72.47<br>72.47<br>72.47<br>72.47<br>72.47<br>72.47<br>72.47<br>72.47<br>72.47<br>72.47<br>72.47<br>72.47<br>72.47<br>72.47<br>72.47<br>72.47<br>72.47<br>72.47<br>72.47<br>72.47<br>72.47<br>72.47<br>72.47<br>72.47<br>72.47<br>72.47<br>72.47<br>72.47<br>72.47<br>72.47<br>72.47<br>72.47<br>72.47<br>72.47<br>72.47<br>72.47<br>72.47<br>72.47<br>72.47<br>72.47<br>72.4 | 33.30<br>19.80<br>9.70<br>8.31<br>9.70<br>9.70<br>9.70<br>9.70<br>9.70<br>9.70<br>9.70<br>9.70<br>9.70<br>9.70<br>9.70<br>9.70<br>9.70<br>9.70<br>9.70<br>9.70<br>9.70<br>9.70<br>9.70<br>9.70<br>9.70<br>9.70<br>9.70<br>9.70<br>9.70<br>9.70<br>9.70<br>9.70<br>9.70<br>9.70<br>9.70<br>9.70<br>9.70<br>9.70<br>9.70<br>9.70<br>9.70<br>9.70<br>9.70<br>9.70<br>9.70<br>9.70<br>9.70<br>9.70<br>9.70<br>9.70<br>9.70<br>9.70<br>9.70<br>9.70<br>9.70<br>9.70<br>9.70<br>9.70<br>9.70<br>9.70<br>9.70<br>9.70<br>9.70<br>9.70<br>9.70<br>9.70<br>9.70<br>9.70<br>9.70<br>9.70<br>9.70<br>9.70<br>9.70<br>9.70<br>9.70<br>9.70<br>9.70<br>9.70<br>9.70<br>9.70<br>9.70<br>9.70<br>9.70<br>9.70<br>9.70<br>9.70<br>9.70<br>9.70<br>9.70<br>9.70<br>9.70<br>9.70<br>9.70<br>9.70<br>9.70<br>9.70<br>9.70<br>9.70<br>9.70<br>9.70<br>9.70<br>9.70<br>9.70<br>9.70<br>9.70<br>9.70<br>9.70<br>9.70<br>9.70<br>9.70<br>9.70<br>9.70<br>9.70<br>9.70<br>9.70<br>9.70<br>9.70<br>9.70<br>9.70<br>9.70<br>9.70<br>9.70<br>9.70<br>9.70<br>9.70<br>9.70<br>9.70<br>9.70<br>9.70<br>9.70<br>9.70<br>9.70<br>9.70<br>9.70<br>9.70<br>9.70<br>9.70<br>9.70<br>9.70<br>9.70<br>9.70<br>9.70<br>9.70<br>9.70<br>9.70<br>9.70<br>9.70<br>9.70<br>9.70<br>9.70<br>9.70<br>9.70<br>9.70<br>9.70<br>9.70<br>9.70<br>9.70<br>9.70<br>9.70<br>9.70<br>9.70<br>9.70<br>9.70<br>9.70<br>9.70<br>9.70<br>9.70<br>9.70<br>9.70<br>9.70<br>9.70<br>9.70<br>9.70<br>9.70<br>9.70<br>9.70<br>9.70<br>9.70<br>9.70<br>9.70<br>9.70<br>9.70<br>9.70<br>9.70<br>9.70<br>9.70<br>9.70<br>9.70<br>9.70<br>9.70<br>9.70<br>9.70<br>9.70<br>9.70<br>9.70<br>9.70<br>9.70<br>9.70<br>9.70<br>9.70<br>9.70<br>9.70<br>9.70<br>9.70<br>9.70<br>9.70<br>9.70<br>9.70<br>9.70<br>9.70<br>9.70<br>9.70<br>9.70<br>9.70<br>9.70<br>9.70<br>9.70<br>9.70<br>9.70<br>9.70<br>9.70<br>9.70<br>9.70<br>9.70<br>9.70<br>9.70<br>9.70<br>9.70<br>9.70<br>9.70<br>9.70<br>9.70<br>9.70<br>9.70<br>9.70<br>9.70<br>9.70<br>9.70<br>9.70<br>9.70<br>9.70<br>9.70<br>9.70<br>9.70<br>9.70<br>9.70<br>9.70<br>9.70<br>9.70<br>9.70<br>9.70<br>9.70<br>9.70<br>9.70<br>9.70<br>9.70<br>9.70<br>9.70<br>9.70<br>9.70<br>9.70<br>9.70<br>9.70<br>9.70<br>9.70<br>9.70<br>9.70<br>9.70<br>9.70<br>9.70<br>9.70<br>9.70<br>9.70<br>9.70<br>9.70<br>9.70<br>9.70<br>9.70<br>9.70<br>9.70<br>9.70<br>9.70<br>9.70<br>9.70<br>9.70<br>9.70<br>9.70<br>9.70<br>9.70<br>9.70<br>9.70<br>9.70<br>9.70<br>9.70<br>9.70<br>9.70<br>9.70<br>9.70<br>9.70<br>9.70<br>9.70<br>9.70<br>9.70<br>9.70<br>9.70<br>9.70<br>9.70<br>9.70<br>9.70<br>9.70<br>9.70<br>9.70<br>9.70<br>9.70<br>9.70<br>9.70<br>9.70<br>9.70<br>9.70<br>9.70<br>9.70<br>9.70<br>9.70<br>9.70<br>9.70<br>9.70<br>9.70<br>9.70<br>9.70<br>9.70<br>9.70<br>9.70<br>9.70<br>9.70<br>9.70<br>9.70<br>9.70<br>9.70<br>9.70<br>9.70<br>9.70                                                                                                                                                                                                                                                                                                                                                                                                                                                                                                                                                                                                                                                                                                                                                                                                                                                                                                            |                                      | 53.50<br>                                                                        |
|            |                                                                         | 17                                                                                                                                                                                                                                                                                                                                                                                                                                                                                                                                                                                                                                                                                                                                                                                                                                                                                                                                                                                                                                                                                                                                                                                                                                                                                                                                                                                                                                                                                                                                                                                                                                                                                                                                                                                                                                                                                                                                                                                                                                                                                                                             | 7W2 Male/Female                                                                                                                                                                                                                                                                                                                                                                                                                                                                                                                                                                                                                                                                                                                                                                                                                                                                                                                                                                                                                                                                                                                                                                                                                                                                                                                                                                                                                                                                                                                                                                                                                                                                                                                                                                                                                                                                                                                                                                                                                                                                                                                                                                                                                                                                                                                                                                                                                                                                                                                                                                                                                                                                                                                                                                                                                                                                                                                                                                                                                                                                                                                                                                                                                                                                                                                                                                                                                                                                                                                                                                                                                                                                                                                                   | 21W1 Male/Fema                       | le                                                                               |
|            | CURRENT RATING / ØA<br>10A / 2.2<br>20A / 3.3<br>30A / 3.7<br>40A / 4.2 |                                                                                                                                                                                                                                                                                                                                                                                                                                                                                                                                                                                                                                                                                                                                                                                                                                                                                                                                                                                                                                                                                                                                                                                                                                                                                                                                                                                                                                                                                                                                                                                                                                                                                                                                                                                                                                                                                                                                                                                                                                                                                                                                | 47.05<br>23.05<br>13.85<br>                                                                                                                                                                                                                                                                                                                                                                                                                                                                                                                                                                                                                                                                                                                                                                                                                                                                                                                                                                                                                                                                                                                                                                                                                                                                                                                                                                                                                                                                                                                                                                                                                                                                                                                                                                                                                                                                                                                                                                                                                                                                                                                                                                                                                                                                                                                                                                                                                                                                                                                                                                                                                                                                                                                                                                                                                                                                                                                                                                                                                                                                                                                                                                                                                                                                                                                                                                                                                                                                                                                                                                                                                                                                                                                       |                                      | 47.05<br>2<br>2<br>4<br>4<br>4<br>4<br>4<br>4<br>4<br>4<br>4<br>4<br>4<br>4<br>4 |
|            |                                                                         |                                                                                                                                                                                                                                                                                                                                                                                                                                                                                                                                                                                                                                                                                                                                                                                                                                                                                                                                                                                                                                                                                                                                                                                                                                                                                                                                                                                                                                                                                                                                                                                                                                                                                                                                                                                                                                                                                                                                                                                                                                                                                                                                |                                                                                                                                                                                                                                                                                                                                                                                                                                                                                                                                                                                                                                                                                                                                                                                                                                                                                                                                                                                                                                                                                                                                                                                                                                                                                                                                                                                                                                                                                                                                                                                                                                                                                                                                                                                                                                                                                                                                                                                                                                                                                                                                                                                                                                                                                                                                                                                                                                                                                                                                                                                                                                                                                                                                                                                                                                                                                                                                                                                                                                                                                                                                                                                                                                                                                                                                                                                                                                                                                                                                                                                                                                                                                                                                                   | SW REFERENCE NO.: 628 COMBO ASSEMBLY |                                                                                  |
|            |                                                                         |                                                                                                                                                                                                                                                                                                                                                                                                                                                                                                                                                                                                                                                                                                                                                                                                                                                                                                                                                                                                                                                                                                                                                                                                                                                                                                                                                                                                                                                                                                                                                                                                                                                                                                                                                                                                                                                                                                                                                                                                                                                                                                                                |                                                                                                                                                                                                                                                                                                                                                                                                                                                                                                                                                                                                                                                                                                                                                                                                                                                                                                                                                                                                                                                                                                                                                                                                                                                                                                                                                                                                                                                                                                                                                                                                                                                                                                                                                                                                                                                                                                                                                                                                                                                                                                                                                                                                                                                                                                                                                                                                                                                                                                                                                                                                                                                                                                                                                                                                                                                                                                                                                                                                                                                                                                                                                                                                                                                                                                                                                                                                                                                                                                                                                                                                                                                                                                                                                   | DRAWN: C.B                           | DATE: JAN. 01/2019                                                               |
|            |                                                                         |                                                                                                                                                                                                                                                                                                                                                                                                                                                                                                                                                                                                                                                                                                                                                                                                                                                                                                                                                                                                                                                                                                                                                                                                                                                                                                                                                                                                                                                                                                                                                                                                                                                                                                                                                                                                                                                                                                                                                                                                                                                                                                                                |                                                                                                                                                                                                                                                                                                                                                                                                                                                                                                                                                                                                                                                                                                                                                                                                                                                                                                                                                                                                                                                                                                                                                                                                                                                                                                                                                                                                                                                                                                                                                                                                                                                                                                                                                                                                                                                                                                                                                                                                                                                                                                                                                                                                                                                                                                                                                                                                                                                                                                                                                                                                                                                                                                                                                                                                                                                                                                                                                                                                                                                                                                                                                                                                                                                                                                                                                                                                                                                                                                                                                                                                                                                                                                                                                   | CHECKED: DATE:                       |                                                                                  |
|            | FULLY CONFORMS TO                                                       |                                                                                                                                                                                                                                                                                                                                                                                                                                                                                                                                                                                                                                                                                                                                                                                                                                                                                                                                                                                                                                                                                                                                                                                                                                                                                                                                                                                                                                                                                                                                                                                                                                                                                                                                                                                                                                                                                                                                                                                                                                                                                                                                | THESE DRAWINGS AND SPECIFICATIONS<br>ARE THE PROPERTY OF EDAC INC.,AND                                                                                                                                                                                                                                                                                                                                                                                                                                                                                                                                                                                                                                                                                                                                                                                                                                                                                                                                                                                                                                                                                                                                                                                                                                                                                                                                                                                                                                                                                                                                                                                                                                                                                                                                                                                                                                                                                                                                                                                                                                                                                                                                                                                                                                                                                                                                                                                                                                                                                                                                                                                                                                                                                                                                                                                                                                                                                                                                                                                                                                                                                                                                                                                                                                                                                                                                                                                                                                                                                                                                                                                                                                                                            | SCALE: N.T.S                         | SHEET 3 OF 4                                                                     |
|            | THE EUROPEAN UNION DIRECTIVES<br>2011/65/EU FOR RoHS COMPLIANCY.        | CANADA                                                                                                                                                                                                                                                                                                                                                                                                                                                                                                                                                                                                                                                                                                                                                                                                                                                                                                                                                                                                                                                                                                                                                                                                                                                                                                                                                                                                                                                                                                                                                                                                                                                                                                                                                                                                                                                                                                                                                                                                                                                                                                                         | OR USED AS THE BASIS FOR THE<br>MANUFACTURE OR SALE OF APPARATUS                                                                                                                                                                                                                                                                                                                                                                                                                                                                                                                                                                                                                                                                                                                                                                                                                                                                                                                                                                                                                                                                                                                                                                                                                                                                                                                                                                                                                                                                                                                                                                                                                                                                                                                                                                                                                                                                                                                                                                                                                                                                                                                                                                                                                                                                                                                                                                                                                                                                                                                                                                                                                                                                                                                                                                                                                                                                                                                                                                                                                                                                                                                                                                                                                                                                                                                                                                                                                                                                                                                                                                                                                                                                                  | DRAWING NUMBER: 628-21W4624-4T2      |                                                                                  |
| COMPLIANT  |                                                                         | YOUR CONNECTION TO QUALITY & SERVICE                                                                                                                                                                                                                                                                                                                                                                                                                                                                                                                                                                                                                                                                                                                                                                                                                                                                                                                                                                                                                                                                                                                                                                                                                                                                                                                                                                                                                                                                                                                                                                                                                                                                                                                                                                                                                                                                                                                                                                                                                                                                                           |                                                                                                                                                                                                                                                                                                                                                                                                                                                                                                                                                                                                                                                                                                                                                                                                                                                                                                                                                                                                                                                                                                                                                                                                                                                                                                                                                                                                                                                                                                                                                                                                                                                                                                                                                                                                                                                                                                                                                                                                                                                                                                                                                                                                                                                                                                                                                                                                                                                                                                                                                                                                                                                                                                                                                                                                                                                                                                                                                                                                                                                                                                                                                                                                                                                                                                                                                                                                                                                                                                                                                                                                                                                                                                                                                   | PART NUMBER: 628-21W4624-4T2 1       |                                                                                  |