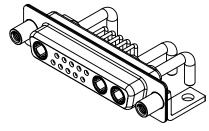

## NOTES:

| MATERIAL:<br>HOUSING:<br>SHELL:<br>CONTACT: | THERMOPLASTIC F<br>STEEL, TIN PLATED<br>COPPER ALLOY, G |  |  |
|---------------------------------------------|---------------------------------------------------------|--|--|
| OPERATING TEMPERATURE:                      | -55°C ~ 125°C                                           |  |  |

POLYESTER, UL94V-0 D OLD FLASH PLATED

THIS SERIES FULLY CONFORMS TO THE EUROPEAN UNION DIRECTIVES 2011/65/EU FOR RoHS COMPLIANCY.

COMPLIANT