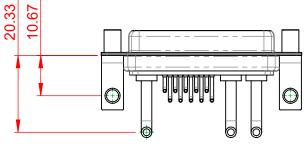

## **OPERATING TEMPERATURE:**

.XX ±0.13

.XXX ±0.05

20A (CURRENT) POWER/CO-AX CONTACT RATING: (IF PRESENT) SIGNAL CONTACT CURRENT RATING: 5A PER CONTACT SIGNAL CONTACT RESISTANCE:  $10m\Omega$  MAX.

**INSULATOR RESISTANCE:** DIELECTRIC WITHSTANDING VOLTAGE:

1000V AC rms

5000MΩ min.

|                                 |                                      | SW REFERENCE NO.: 630 COMBO ASSEMBLY                                                                                                                                                                           |                                 |                  |       |
|---------------------------------|--------------------------------------|----------------------------------------------------------------------------------------------------------------------------------------------------------------------------------------------------------------|---------------------------------|------------------|-------|
|                                 |                                      |                                                                                                                                                                                                                | DRAWN: C.B                      | DATE: JAN. 01/20 | 19    |
|                                 |                                      |                                                                                                                                                                                                                | CHECKED:                        | DATE:            |       |
|                                 | EDAC INC ARE TORONTO, ONTARIO        | THESE DRAWINGS AND SPECIFICATIONS<br>ARE THE PROPERTY OF EDAC INC.,AND<br>SHALL NOT BE REPRODUCED,OR COPIED<br>OR USED AS THE BASIS FOR THE<br>MANUFACTURE OR SALE OF APPARATUS<br>WITHOUT WRITTEN PERMISSION. | SCALE: (IN C.A.D. 1:1)          | SHEET 1 OF       | 2     |
|                                 |                                      |                                                                                                                                                                                                                | DRAWING NUMBER: 630-13W3250-2TE |                  | ISSUE |
| YOUR CONNECTION TO QUALITY & SE | YOUR CONNECTION TO QUALITY & SERVICE |                                                                                                                                                                                                                | PART NUMBER: 630-13W            | 3250-2TE         | 1     |