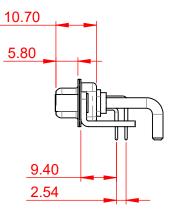

## **OPERATING TEMPERATURE:**

.XX ±0.13

.XXX ±0.05

20A (CURRENT) POWER/CO-AX CONTACT RATING: (IF PRESENT) SIGNAL CONTACT CURRENT RATING: 5A PER CONTACT SIGNAL CONTACT RESISTANCE:  $10m\Omega$  MAX.

**INSULATOR RESISTANCE:** DIELECTRIC WITHSTANDING VOLTAGE:

1000V AC rms

5000MΩ min.

|                                 |                                      | SW REFERENCE NO.: 630 COMBO ASSEMBLY                                                                                                                                                                           |                                 |                  |       |
|---------------------------------|--------------------------------------|----------------------------------------------------------------------------------------------------------------------------------------------------------------------------------------------------------------|---------------------------------|------------------|-------|
|                                 |                                      |                                                                                                                                                                                                                | DRAWN: C.B                      | DATE: JAN. 01/20 | 19    |
|                                 |                                      |                                                                                                                                                                                                                | CHECKED:                        | DATE:            |       |
|                                 | EDAC INC ARE TORONTO, ONTARIO        | THESE DRAWINGS AND SPECIFICATIONS<br>ARE THE PROPERTY OF EDAC INC.,AND<br>SHALL NOT BE REPRODUCED,OR COPIED<br>OR USED AS THE BASIS FOR THE<br>MANUFACTURE OR SALE OF APPARATUS<br>WITHOUT WRITTEN PERMISSION. | SCALE: (IN C.A.D. 1:1)          | SHEET 1 OF       | 2     |
|                                 |                                      |                                                                                                                                                                                                                | DRAWING NUMBER: 630-13W3250-2TE |                  | ISSUE |
| YOUR CONNECTION TO QUALITY & SE | YOUR CONNECTION TO QUALITY & SERVICE |                                                                                                                                                                                                                | PART NUMBER: 630-13W            | 3250-2TE         | 1     |