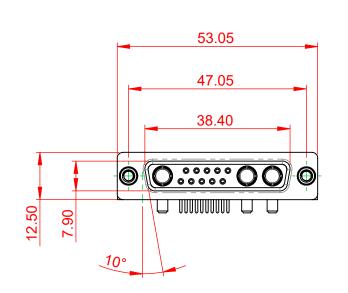

## **OPERATING TEMPERATURE:**

.XX ±0.13

.XXX ±0.05

20A (CURRENT) POWER/CO-AX CONTACT RATING: (IF PRESENT) SIGNAL CONTACT CURRENT RATING: 5A PER CONTACT SIGNAL CONTACT RESISTANCE:  $10m\Omega$  MAX.

**INSULATOR RESISTANCE:** DIELECTRIC WITHSTANDING VOLTAGE:

1000V AC rms

5000MΩ min.

|                                 |                                      | SW REFERENCE NO.: 630 COMBO ASSEMBLY                                                                                                                                                                           |                                 |                  |       |
|---------------------------------|--------------------------------------|----------------------------------------------------------------------------------------------------------------------------------------------------------------------------------------------------------------|---------------------------------|------------------|-------|
|                                 |                                      |                                                                                                                                                                                                                | DRAWN: C.B                      | DATE: JAN. 01/20 | 19    |
|                                 |                                      |                                                                                                                                                                                                                | CHECKED:                        | DATE:            |       |
|                                 | EDAC INC ARE TORONTO, ONTARIO        | THESE DRAWINGS AND SPECIFICATIONS<br>ARE THE PROPERTY OF EDAC INC.,AND<br>SHALL NOT BE REPRODUCED,OR COPIED<br>OR USED AS THE BASIS FOR THE<br>MANUFACTURE OR SALE OF APPARATUS<br>WITHOUT WRITTEN PERMISSION. | SCALE: (IN C.A.D. 1:1)          | SHEET 1 OF       | 2     |
|                                 |                                      |                                                                                                                                                                                                                | DRAWING NUMBER: 630-13W3250-2TE |                  | ISSUE |
| YOUR CONNECTION TO QUALITY & SE | YOUR CONNECTION TO QUALITY & SERVICE |                                                                                                                                                                                                                | PART NUMBER: 630-13W            | 3250-2TE         | 1     |