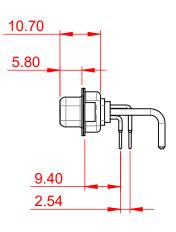

DIELECTRIC WITHSTANDING VOLTAGE:

1000V AC rms

-55°C ~ 125°C

|                                                                                |                                                                                                                                                                                                                | SW REFERENCE NO.: 630 COMBO ASSEMBLY |                  |       |
|--------------------------------------------------------------------------------|----------------------------------------------------------------------------------------------------------------------------------------------------------------------------------------------------------------|--------------------------------------|------------------|-------|
|                                                                                |                                                                                                                                                                                                                | DRAWN: C.B                           | DATE: JAN. 01/20 | 19    |
|                                                                                |                                                                                                                                                                                                                | CHECKED:                             | DATE:            |       |
| EDAC INC<br>TORONTO, ONTARIO<br>CANADA<br>YOUR CONNECTION TO QUALITY & SERVICE | THESE DRAWINGS AND SPECIFICATIONS<br>ARE THE PROPERTY OF EDAC INC.,AND<br>SHALL NOT BE REPRODUCED,OR COPIED<br>OR USED AS THE BASIS FOR THE<br>MANUFACTURE OR SALE OF APPARATUS<br>WITHOUT WRITTEN PERMISSION. | SCALE: (IN C.A.D. 1:1)               | SHEET 1 OF       | 2     |
|                                                                                |                                                                                                                                                                                                                | DRAWING NUMBER: 630-13W3650-1T2      |                  | ISSUE |
|                                                                                |                                                                                                                                                                                                                | PART NUMBER: 630-13W                 | 3650-1T2         | 1     |