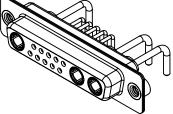

DIELECTRIC WITHSTANDING VOLTAGE:

1000V AC rms

-55°C ~ 125°C

|                                                                                |                                                                                                                                                                                                                | SW REFERENCE NO.: 630 COMBO ASSEMBLY |                  |       |
|--------------------------------------------------------------------------------|----------------------------------------------------------------------------------------------------------------------------------------------------------------------------------------------------------------|--------------------------------------|------------------|-------|
|                                                                                |                                                                                                                                                                                                                | DRAWN: C.B                           | DATE: JAN. 01/20 | 19    |
|                                                                                |                                                                                                                                                                                                                | CHECKED:                             | DATE:            |       |
| EDAC INC<br>TORONTO, ONTARIO<br>CANADA<br>YOUR CONNECTION TO QUALITY & SERVICE | THESE DRAWINGS AND SPECIFICATIONS<br>ARE THE PROPERTY OF EDAC INC.,AND<br>SHALL NOT BE REPRODUCED,OR COPIED<br>OR USED AS THE BASIS FOR THE<br>MANUFACTURE OR SALE OF APPARATUS<br>WITHOUT WRITTEN PERMISSION. | SCALE: (IN C.A.D. 1:1)               | SHEET 1 OF       | 2     |
|                                                                                |                                                                                                                                                                                                                | DRAWING NUMBER: 630-13W3650-1T2      |                  | ISSUE |
|                                                                                |                                                                                                                                                                                                                | PART NUMBER: 630-13W                 | 3650-1T2         | 1     |