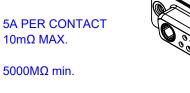

## NOTES:

MATERIAL: HOUSING: SHELL: CONTACT:

THERMOPLASTIC POLYESTER, UL94V-0 STEEL, TIN PLATED COPPER ALLOY, 30µ GOLD PLATED

OPERATING TEMPERATURE:

.XX ±0.13

.XXX ±0.05

POWER/CO-AX CONTACT RATING:10A (CURRENT)(IF PRESENT)SIGNAL CONTACT CURRENT RATING:5A PER CONTACTSIGNAL CONTACT RESISTANCE:10mΩ MAX.INSULATOR RESISTANCE:5000MΩ min.

DIELECTRIC WITHSTANDING VOLTAGE:

1000V AC rms

-55°C ~ 125°C

|                                                                                |                                                                                                                                                                                                                | SW REFERENCE NO.: 630 COMBO ASSEMBLY |                  |       |
|--------------------------------------------------------------------------------|----------------------------------------------------------------------------------------------------------------------------------------------------------------------------------------------------------------|--------------------------------------|------------------|-------|
|                                                                                |                                                                                                                                                                                                                | DRAWN: C.B                           | DATE: JAN. 01/20 | 19    |
|                                                                                |                                                                                                                                                                                                                | CHECKED:                             | DATE:            |       |
| EDAC INC<br>TORONTO, ONTARIO<br>CANADA<br>YOUR CONNECTION TO QUALITY & SERVICE | THESE DRAWINGS AND SPECIFICATIONS<br>ARE THE PROPERTY OF EDAC INC.,AND<br>SHALL NOT BE REPRODUCED,OR COPIED<br>OR USED AS THE BASIS FOR THE<br>MANUFACTURE OR SALE OF APPARATUS<br>WITHOUT WRITTEN PERMISSION. | SCALE: (IN C.A.D. 1:1)               | SHEET 1 OF       | 2     |
|                                                                                |                                                                                                                                                                                                                | DRAWING NUMBER: 630-13W3650-1T2      |                  | ISSUE |
|                                                                                |                                                                                                                                                                                                                | PART NUMBER: 630-13W                 | 3650-1T2         | 1     |