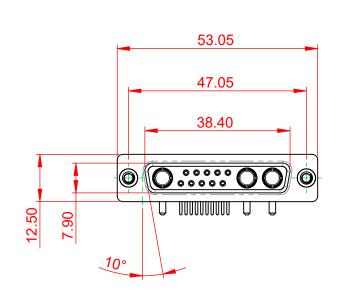

DIELECTRIC WITHSTANDING VOLTAGE:

1000V AC rms

-55°C ~ 125°C

|                                                                                |                                                                                                                                                                                                                | SW REFERENCE NO.: 630 COMBO ASSEMBLY |                  |       |
|--------------------------------------------------------------------------------|----------------------------------------------------------------------------------------------------------------------------------------------------------------------------------------------------------------|--------------------------------------|------------------|-------|
|                                                                                |                                                                                                                                                                                                                | DRAWN: C.B                           | DATE: JAN. 01/20 | 19    |
|                                                                                |                                                                                                                                                                                                                | CHECKED:                             | DATE:            |       |
| EDAC INC<br>TORONTO, ONTARIO<br>CANADA<br>YOUR CONNECTION TO QUALITY & SERVICE | THESE DRAWINGS AND SPECIFICATIONS<br>ARE THE PROPERTY OF EDAC INC.,AND<br>SHALL NOT BE REPRODUCED,OR COPIED<br>OR USED AS THE BASIS FOR THE<br>MANUFACTURE OR SALE OF APPARATUS<br>WITHOUT WRITTEN PERMISSION. | SCALE: (IN C.A.D. 1:1)               | SHEET 1 OF       | 2     |
|                                                                                |                                                                                                                                                                                                                | DRAWING NUMBER: 630-13W3650-1T2      |                  | ISSUE |
|                                                                                |                                                                                                                                                                                                                | PART NUMBER: 630-13W                 | 3650-1T2         | 1     |