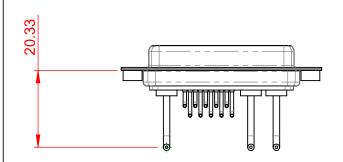

DIELECTRIC WITHSTANDING VOLTAGE:

1000V AC rms

-55°C ~ 125°C

|                                                                                |                                                                                                                                                                                                                | SW REFERENCE NO.: 630 COMBO ASSEMBLY |                  |       |
|--------------------------------------------------------------------------------|----------------------------------------------------------------------------------------------------------------------------------------------------------------------------------------------------------------|--------------------------------------|------------------|-------|
|                                                                                |                                                                                                                                                                                                                | DRAWN: C.B                           | DATE: JAN. 01/20 | 19    |
|                                                                                |                                                                                                                                                                                                                | CHECKED:                             | DATE:            |       |
| EDAC INC<br>TORONTO, ONTARIO<br>CANADA<br>YOUR CONNECTION TO QUALITY & SERVICE | THESE DRAWINGS AND SPECIFICATIONS<br>ARE THE PROPERTY OF EDAC INC.,AND<br>SHALL NOT BE REPRODUCED,OR COPIED<br>OR USED AS THE BASIS FOR THE<br>MANUFACTURE OR SALE OF APPARATUS<br>WITHOUT WRITTEN PERMISSION. | SCALE: (IN C.A.D. 1:1)               | SHEET 1 OF       | 2     |
|                                                                                |                                                                                                                                                                                                                | DRAWING NUMBER: 630-13W3650-1T2      |                  | ISSUE |
|                                                                                |                                                                                                                                                                                                                | PART NUMBER: 630-13W                 | 3650-1T2         | 1     |