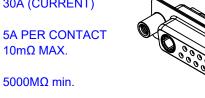

## NOTES:

MATERIAL: HOUSING: SHELL: CONTACT:

THERMOPLASTIC POLYESTER, UL94V-0 STEEL, TIN PLATED COPPER ALLOY, 30µ GOLD PLATED

OPERATING TEMPERATURE:

.XX ±0.13

.XXX ±0.05

POWER/CO-AX CONTACT RATING:30A (CURRENT)(IF PRESENT)SIGNAL CONTACT CURRENT RATING:5A PER CONTACTSIGNAL CONTACT RESISTANCE:10mΩ MAX.