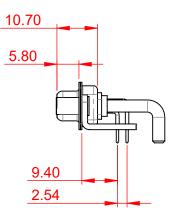

INSULATOR RESISTANCE: DIELECTRIC WITHSTANDING VOLTAGE:

1000V AC rms

-55°C ~ 125°C

|  | COMBINATION D-SUB                    |                                                                                                                                       | SW REFERENCE NO.: 630 COMBO ASSEMBLY |                  |       |
|--|--------------------------------------|---------------------------------------------------------------------------------------------------------------------------------------|--------------------------------------|------------------|-------|
|  |                                      |                                                                                                                                       | DRAWN: C.B                           | DATE: JAN. 01/20 | 19    |
|  |                                      |                                                                                                                                       | CHECKED:                             | DATE:            |       |
|  | EDAC INC                             | THESE DRAWINGS AND SPECIFICATIONS<br>ARE THE PROPERTY OF EDAC INC.,AND                                                                | SCALE: (IN C.A.D. 1:1)               | SHEET 1 OF       | 2     |
|  | YOUR CONNECTION TO QUALITY & SERVICE | SHALL NOT BE REPRODUCED, OR COPIED<br>OR USED AS THE BASIS FOR THE<br>MANUFACTURE OR SALE OF APPARATUS<br>WITHOUT WRITTEN PERMISSION. | DRAWING NUMBER: 630-13W3650-3TE      |                  | ISSUE |
|  |                                      |                                                                                                                                       | PART NUMBER: 630-13W                 | 3650-3TE         | 1     |