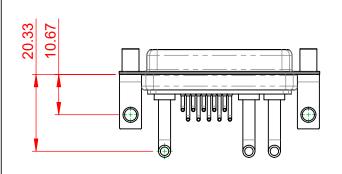

INSULATOR RESISTANCE: DIELECTRIC WITHSTANDING VOLTAGE:

1000V AC rms

-55°C ~ 125°C

|  | COMBINATION D-SUB                    |                                                                                                                                       | SW REFERENCE NO.: 630 COMBO ASSEMBLY |                  |       |
|--|--------------------------------------|---------------------------------------------------------------------------------------------------------------------------------------|--------------------------------------|------------------|-------|
|  |                                      |                                                                                                                                       | DRAWN: C.B                           | DATE: JAN. 01/20 | 19    |
|  |                                      |                                                                                                                                       | CHECKED:                             | DATE:            |       |
|  | EDAC INC                             | THESE DRAWINGS AND SPECIFICATIONS<br>ARE THE PROPERTY OF EDAC INC.,AND                                                                | SCALE: (IN C.A.D. 1:1)               | SHEET 1 OF       | 2     |
|  | YOUR CONNECTION TO QUALITY & SERVICE | SHALL NOT BE REPRODUCED, OR COPIED<br>OR USED AS THE BASIS FOR THE<br>MANUFACTURE OR SALE OF APPARATUS<br>WITHOUT WRITTEN PERMISSION. | DRAWING NUMBER: 630-13W3650-3TE      |                  | ISSUE |
|  |                                      |                                                                                                                                       | PART NUMBER: 630-13W                 | 3650-3TE         | 1     |