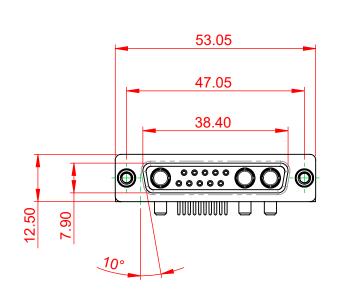

INSULATOR RESISTANCE: DIELECTRIC WITHSTANDING VOLTAGE:

1000V AC rms

-55°C ~ 125°C

|  | COMBINATION D-SUB                    |                                                                                                                                       | SW REFERENCE NO.: 630 COMBO ASSEMBLY |                  |       |
|--|--------------------------------------|---------------------------------------------------------------------------------------------------------------------------------------|--------------------------------------|------------------|-------|
|  |                                      |                                                                                                                                       | DRAWN: C.B                           | DATE: JAN. 01/20 | 19    |
|  |                                      |                                                                                                                                       | CHECKED:                             | DATE:            |       |
|  | EDAC INC                             | THESE DRAWINGS AND SPECIFICATIONS<br>ARE THE PROPERTY OF EDAC INC.,AND                                                                | SCALE: (IN C.A.D. 1:1)               | SHEET 1 OF       | 2     |
|  | YOUR CONNECTION TO QUALITY & SERVICE | SHALL NOT BE REPRODUCED, OR COPIED<br>OR USED AS THE BASIS FOR THE<br>MANUFACTURE OR SALE OF APPARATUS<br>WITHOUT WRITTEN PERMISSION. | DRAWING NUMBER: 630-13W3650-3TE      |                  | ISSUE |
|  |                                      |                                                                                                                                       | PART NUMBER: 630-13W                 | 3650-3TE         | 1     |