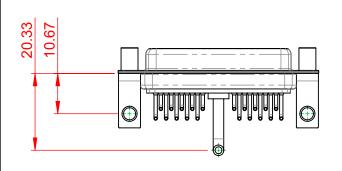

## NOTES:

MATERIAL: HOUSING: THERMOPLASTIC POLYESTER, UL94V-0 SHELL: STEEL, NICKEL PLATED CONTACT: COPPER ALLOY, 30µ GOLD PLATED OPERATING TEMPERATURE: -55°C ~ 125°C

.XX ±0.13

.XXX ±0.05

POWER/CO-AX CONTACT RATING: 20A (CURRENT)