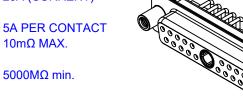

## NOTES:

MATERIAL: HOUSING: THERMOPLASTIC POLYESTER, UL94V-0 SHELL: STEEL, NICKEL PLATED CONTACT: COPPER ALLOY, 30µ GOLD PLATED OPERATING TEMPERATURE: -55°C ~ 125°C

.XX ±0.13

.XXX ±0.05

POWER/CO-AX CONTACT RATING: 20A (CURRENT)

(IF PRESENT)SIGNAL CONTACT CURRENT RATING: 5A PER CONTACTSIGNAL CONTACT RESISTANCE:10mΩ MAX.

INSULATOR RESISTANCE: DIELECTRIC WITHSTANDING VOLTAGE:

| COMBINATION D-SUB                                                              |                                                                                                                                                                                                                | SW REFERENCE NO.: 630 COMBO ASSEMBLY |                    |       |
|--------------------------------------------------------------------------------|----------------------------------------------------------------------------------------------------------------------------------------------------------------------------------------------------------------|--------------------------------------|--------------------|-------|
|                                                                                |                                                                                                                                                                                                                | DRAWN: C.B                           | DATE: JAN. 01/2019 |       |
|                                                                                |                                                                                                                                                                                                                | CHECKED:                             | DATE:              |       |
| EDAG INC<br>TORONTO, ONTARIO<br>CANADA<br>YOUR CONNECTION TO QUALITY & SERVICE | THESE DRAWINGS AND SPECIFICATIONS<br>ARE THE PROPERTY OF EDAC INC.,AND<br>SHALL NOT BE REPRODUCED,OR COPIED<br>OR USED AS THE BASIS FOR THE<br>MANUFACTURE OR SALE OF APPARATUS<br>WITHOUT WRITTEN PERMISSION. | SCALE: (IN C.A.D. 1:1)               | SHEET 1 OF         | 2     |
|                                                                                |                                                                                                                                                                                                                | DRAWING NUMBER: 630-21W1650-2NE      |                    | ISSUE |
|                                                                                |                                                                                                                                                                                                                | PART NUMBER: 630-21W                 | 1650-2NE           | 1     |

1000V AC rms