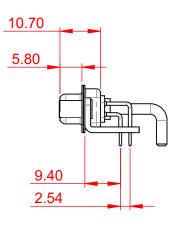

## NOTES:

MATERIAL: HOUSING: THERMOPLASTIC POLYESTER, UL94V-0 SHELL: STEEL, NICKEL PLATED CONTACT: COPPER ALLOY, 30µ GOLD PLATED OPERATING TEMPERATURE: -55°C ~ 125°C

.XX ±0.13

.XXX ±0.05

POWER/CO-AX CONTACT RATING: 20A (CURRENT)