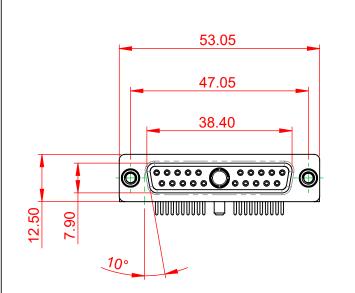

## NOTES:

MATERIAL: HOUSING: THERMOPLASTIC POLYESTER, UL94V-0 SHELL: STEEL, NICKEL PLATED CONTACT: COPPER ALLOY, 30µ GOLD PLATED OPERATING TEMPERATURE: -55°C ~ 125°C

.XX ±0.13

.XXX ±0.05

POWER/CO-AX CONTACT RATING: 20A (CURRENT)