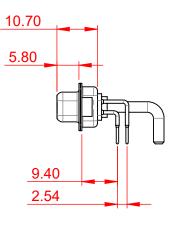

(1)

## NOTES:

| MATERIAL: |    |
|-----------|----|
| HOUSING:  | TH |
| SHELL:    | ST |
| CONTACT:  | C  |
|           |    |

.XX ±0.13

.XXX ±0.05

THERMOPLASTIC POLYESTER, UL94V-0 STEEL, TIN PLATED COPPER ALLOY, 30µ GOLD PLATED

OPERATING TEMPERATURE:

POWER/CO-AX CONTACT RATING:20A (CURRENT)(IF PRESENT)SIGNAL CONTACT CURRENT RATING:5A PER CONTACTSIGNAL CONTACT RESISTANCE:10mΩ MAX.INSULATOR RESISTANCE:5000MΩ min.

DIELECTRIC WITHSTANDING VOLTAGE:

|                                      | COMBINATION D-SUB                                                                                                                                                                                              |                         | SW REFERENCE NO.: 630 COMBO ASSEMBLY |       |  |
|--------------------------------------|----------------------------------------------------------------------------------------------------------------------------------------------------------------------------------------------------------------|-------------------------|--------------------------------------|-------|--|
| COMBINATION                          |                                                                                                                                                                                                                |                         | DATE: JAN. 01/20                     | 19    |  |
|                                      | CHECKED:                                                                                                                                                                                                       | DATE:                   |                                      |       |  |
| EDAC INC                             | THESE DRAWINGS AND SPECIFICATIONS<br>ARE THE PROPERTY OF EDAC INC.,AND<br>SHALL NOT BE REPRODUCED,OR COPIED<br>OR USED AS THE BASIS FOR THE<br>MANUFACTURE OR SALE OF APPARATUS<br>WITHOUT WRITTEN PERMISSION. | SCALE: (IN C.A.D. 1:1)  | SHEET 1 OF                           | 2     |  |
| TORONTO, ONTARIO<br>CANADA           |                                                                                                                                                                                                                | DRAWING NUMBER: 630-21W | 1650-2TA                             | ISSUE |  |
| YOUR CONNECTION TO QUALITY & SERVICE |                                                                                                                                                                                                                | PART NUMBER: 630-21W    | 1650-2TA                             | 1     |  |

1000V AC rms

THIS SERIES FULLY CONFORMS TO THE EUROPEAN UNION DIRECTIVES 2011/65/EU FOR RoHS COMPLIANCY. -55°C ~ 125°C