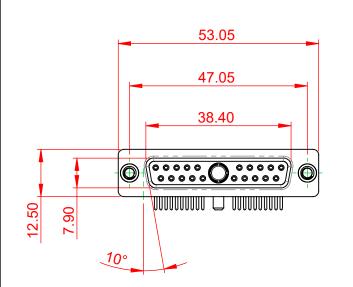

(1)

## NOTES:

| MATERIAL: |    |
|-----------|----|
| HOUSING:  | TH |
| SHELL:    | ST |
| CONTACT:  | C  |
|           |    |

.XX ±0.13

.XXX ±0.05

THERMOPLASTIC POLYESTER, UL94V-0 STEEL, TIN PLATED COPPER ALLOY, 30µ GOLD PLATED

OPERATING TEMPERATURE:

POWER/CO-AX CONTACT RATING:20A (CURRENT)(IF PRESENT)SIGNAL CONTACT CURRENT RATING:5A PER CONTACTSIGNAL CONTACT RESISTANCE:10mΩ MAX.INSULATOR RESISTANCE:5000MΩ min.

DIELECTRIC WITHSTANDING VOLTAGE:

|                                      | COMBINATION D-SUB                                                                                                                                                                                              |                         | SW REFERENCE NO.: 630 COMBO ASSEMBLY |       |  |
|--------------------------------------|----------------------------------------------------------------------------------------------------------------------------------------------------------------------------------------------------------------|-------------------------|--------------------------------------|-------|--|
| COMBINATION                          |                                                                                                                                                                                                                |                         | DATE: JAN. 01/20                     | 19    |  |
|                                      | CHECKED:                                                                                                                                                                                                       | DATE:                   |                                      |       |  |
| EDAC INC                             | THESE DRAWINGS AND SPECIFICATIONS<br>ARE THE PROPERTY OF EDAC INC.,AND<br>SHALL NOT BE REPRODUCED,OR COPIED<br>OR USED AS THE BASIS FOR THE<br>MANUFACTURE OR SALE OF APPARATUS<br>WITHOUT WRITTEN PERMISSION. | SCALE: (IN C.A.D. 1:1)  | SHEET 1 OF                           | 2     |  |
| TORONTO, ONTARIO<br>CANADA           |                                                                                                                                                                                                                | DRAWING NUMBER: 630-21W | 1650-2TA                             | ISSUE |  |
| YOUR CONNECTION TO QUALITY & SERVICE |                                                                                                                                                                                                                | PART NUMBER: 630-21W    | 1650-2TA                             | 1     |  |

1000V AC rms

THIS SERIES FULLY CONFORMS TO THE EUROPEAN UNION DIRECTIVES 2011/65/EU FOR RoHS COMPLIANCY. -55°C ~ 125°C