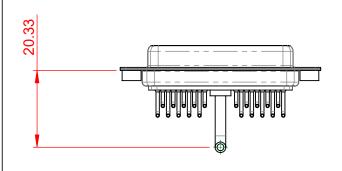

(1)

## NOTES:

| MATERIAL: |    |
|-----------|----|
| HOUSING:  | TH |
| SHELL:    | ST |
| CONTACT:  | C  |
|           |    |

.XX ±0.13

.XXX ±0.05

THERMOPLASTIC POLYESTER, UL94V-0 STEEL, TIN PLATED COPPER ALLOY, 30µ GOLD PLATED

OPERATING TEMPERATURE:

POWER/CO-AX CONTACT RATING:20A (CURRENT)(IF PRESENT)SIGNAL CONTACT CURRENT RATING:5A PER CONTACTSIGNAL CONTACT RESISTANCE:10mΩ MAX.INSULATOR RESISTANCE:5000MΩ min.

DIELECTRIC WITHSTANDING VOLTAGE:

|                                      | COMBINATION D-SUB                                                                                                                                                                                              |                         | SW REFERENCE NO.: 630 COMBO ASSEMBLY |       |  |
|--------------------------------------|----------------------------------------------------------------------------------------------------------------------------------------------------------------------------------------------------------------|-------------------------|--------------------------------------|-------|--|
| COMBINATION                          |                                                                                                                                                                                                                |                         | DATE: JAN. 01/20                     | 19    |  |
|                                      | CHECKED:                                                                                                                                                                                                       | DATE:                   |                                      |       |  |
| EDAC INC                             | THESE DRAWINGS AND SPECIFICATIONS<br>ARE THE PROPERTY OF EDAC INC.,AND<br>SHALL NOT BE REPRODUCED,OR COPIED<br>OR USED AS THE BASIS FOR THE<br>MANUFACTURE OR SALE OF APPARATUS<br>WITHOUT WRITTEN PERMISSION. | SCALE: (IN C.A.D. 1:1)  | SHEET 1 OF                           | 2     |  |
| TORONTO, ONTARIO<br>CANADA           |                                                                                                                                                                                                                | DRAWING NUMBER: 630-21W | 1650-2TA                             | ISSUE |  |
| YOUR CONNECTION TO QUALITY & SERVICE |                                                                                                                                                                                                                | PART NUMBER: 630-21W    | 1650-2TA                             | 1     |  |

1000V AC rms

THIS SERIES FULLY CONFORMS TO THE EUROPEAN UNION DIRECTIVES 2011/65/EU FOR RoHS COMPLIANCY. -55°C ~ 125°C