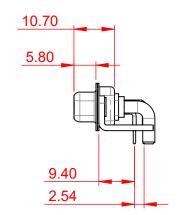

 DRAWING NUMBER:
 630-25W3240-3NC
 ISSUE

 PART NUMBER:
 630-25W3240-3NC
 1

TOLERANCE UNLESS OTHERWISE SPECIFIED

.X ±0.25 .XX ±0.13 .XXX ±0.05

THIS IS A C.A.D. GENERATED DRAWING DO NOT MAKE MANUAL REVISIONS TO MASTER.

630-25W3240-3NC

PART NUMBER: