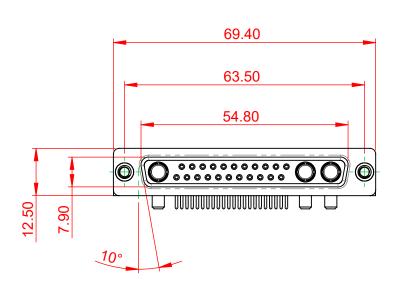

 DRAWING NUMBER:
 630-25W3240-3NC
 ISSUE

 PART NUMBER:
 630-25W3240-3NC
 1

TOLERANCE UNLESS OTHERWISE SPECIFIED

.X ±0.25 .XX ±0.13 .XXX ±0.05

THIS IS A C.A.D. GENERATED DRAWING DO NOT MAKE MANUAL REVISIONS TO MASTER.

630-25W3240-3NC

PART NUMBER: