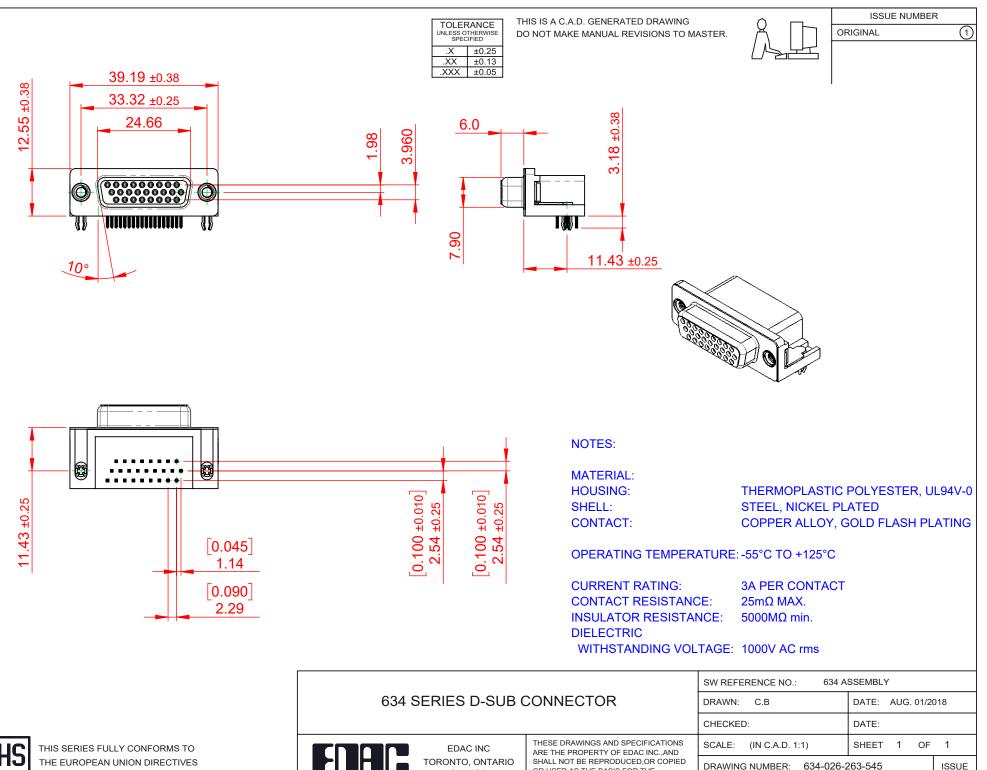

THE EUROPEAN UNION DIRECTIVES 2011/65/EU FOR RoHS COMPLIANCY.

COMPLIANT

| 034 SERIES D-SUD CONNECTOR           |                                                                                                                                                                                                                | DRAWN: C.B             | DATE:         |
|--------------------------------------|----------------------------------------------------------------------------------------------------------------------------------------------------------------------------------------------------------------|------------------------|---------------|
|                                      |                                                                                                                                                                                                                | CHECKED:               | DATE:         |
| EDAC INC                             | THESE DRAWINGS AND SPECIFICATIONS<br>ARE THE PROPERTY OF EDAC INC.,AND<br>SHALL NOT BE REPRODUCED,OR COPIED<br>OR USED AS THE BASIS FOR THE<br>MANUFACTURE OR SALE OF APPARATUS<br>WITHOUT WRITTEN PERMISSION. | SCALE: (IN C.A.D. 1:1) | SHEET         |
| TORONTO, ONTARIO<br>CANADA           |                                                                                                                                                                                                                | DRAWING NUMBER: 634    | 4-026-263-545 |
| YOUR CONNECTION TO QUALITY & SERVICE |                                                                                                                                                                                                                | PART NUMBER: 634       | 4-026-263-545 |