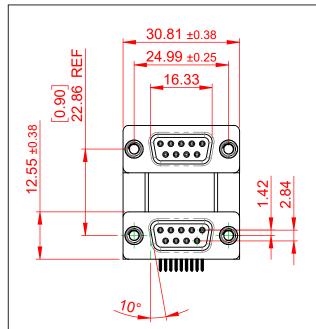

THIS IS A C.A.D. GENERATED DRAWING DO NOT MAKE MANUAL REVISIONS TO MASTER.

| ISSUE NUMBER |     |
|--------------|-----|
| ORIGINAL     | (1) |

NOTES:

MATERIAL:

HOUSING:THERMOPLASTIC POLYESTER, UL94V-0<br/>BLACK IN COLOURSHELL:STEEL, NICKEL PLATED<br/>CONTACT:COPPER ALLOY, GOLD FLASH PLATING

OPERATING TEMPERATURE: -55°C ~ 85°C

|  |          | SW REFERENCE NO.: 662 ASSEMBLY                                                                                                        |                                 |                  |       |
|--|----------|---------------------------------------------------------------------------------------------------------------------------------------|---------------------------------|------------------|-------|
|  |          |                                                                                                                                       | DRAWN: C.B                      | DATE: AUG. 01/20 | )18   |
|  |          |                                                                                                                                       | CHECKED: DATE:                  |                  |       |
|  | EDAC INC | THESE DRAWINGS AND SPECIFICATIONS<br>ARE THE PROPERTY OF EDAC INCAND                                                                  | SCALE: (IN C.A.D. 1:1)          | SHEET 1 OF       | 1     |
|  |          | SHALL NOT BE REPRODUCED, OR COPIED<br>OR USED AS THE BASIS FOR THE<br>MANUFACTURE OR SALE OF APPARATUS<br>WITHOUT WRITTEN PERMISSION. | DRAWING NUMBER: 662-009-264-00C |                  | ISSUE |
|  |          |                                                                                                                                       | PART NUMBER: 662-009-2          | 264-00C          | 1     |

THIS SERIES FULLY CONFORMS TO THE EUROPEAN UNION DIRECTIVES 2011/65/EU FOR RoHS COMPLIANCY.