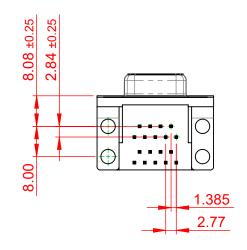

THIS IS A C.A.D. GENERATED DRAWING DO NOT MAKE MANUAL REVISIONS TO MASTER.

| ISSUE NUMBER |     |
|--------------|-----|
| ORIGINAL     | (1) |

NOTES:

MATERIAL:

HOUSING:THERMOPLASTIC POLYESTER, UL94V-0<br/>BLACK IN COLOURSHELL:STEEL, NICKEL PLATED<br/>CONTACT:COPPER ALLOY, GOLD FLASH PLATING

OPERATING TEMPERATURE: -55°C ~ 85°C

|  |          | SW REFERENCE NO.: 662 ASSEMBLY                                                                                                        |                                 |                  |       |
|--|----------|---------------------------------------------------------------------------------------------------------------------------------------|---------------------------------|------------------|-------|
|  |          |                                                                                                                                       | DRAWN: C.B                      | DATE: AUG. 01/20 | )18   |
|  |          |                                                                                                                                       | CHECKED: DATE:                  |                  |       |
|  | EDAC INC | THESE DRAWINGS AND SPECIFICATIONS<br>ARE THE PROPERTY OF EDAC INCAND                                                                  | SCALE: (IN C.A.D. 1:1)          | SHEET 1 OF       | 1     |
|  |          | SHALL NOT BE REPRODUCED, OR COPIED<br>OR USED AS THE BASIS FOR THE<br>MANUFACTURE OR SALE OF APPARATUS<br>WITHOUT WRITTEN PERMISSION. | DRAWING NUMBER: 662-009-264-00C |                  | ISSUE |
|  |          |                                                                                                                                       | PART NUMBER: 662-009-2          | 264-00C          | 1     |

THIS SERIES FULLY CONFORMS TO THE EUROPEAN UNION DIRECTIVES 2011/65/EU FOR RoHS COMPLIANCY.