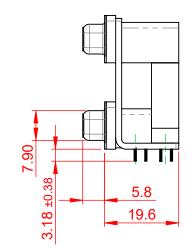

THIS IS A C.A.D. GENERATED DRAWING DO NOT MAKE MANUAL REVISIONS TO MASTER.

| ISSUE NUMBER |     |
|--------------|-----|
| ORIGINAL     | (1) |

NOTES:

MATERIAL:

HOUSING:THERMOPLASTIC POLYESTER, UL94V-0<br/>BLACK IN COLOURSHELL:STEEL, NICKEL PLATED<br/>CONTACT:COPPER ALLOY, GOLD FLASH PLATING

OPERATING TEMPERATURE: -55°C ~ 85°C

|  |          | SW REFERENCE NO.: 662 ASSEMBLY                                                                                                        |                                 |                  |       |
|--|----------|---------------------------------------------------------------------------------------------------------------------------------------|---------------------------------|------------------|-------|
|  |          |                                                                                                                                       | DRAWN: C.B                      | DATE: AUG. 01/20 | )18   |
|  |          |                                                                                                                                       | CHECKED: DATE:                  |                  |       |
|  | EDAC INC | THESE DRAWINGS AND SPECIFICATIONS<br>ARE THE PROPERTY OF EDAC INCAND                                                                  | SCALE: (IN C.A.D. 1:1)          | SHEET 1 OF       | 1     |
|  |          | SHALL NOT BE REPRODUCED, OR COPIED<br>OR USED AS THE BASIS FOR THE<br>MANUFACTURE OR SALE OF APPARATUS<br>WITHOUT WRITTEN PERMISSION. | DRAWING NUMBER: 662-009-264-00C |                  | ISSUE |
|  |          |                                                                                                                                       | PART NUMBER: 662-009-2          | 264-00C          | 1     |

THIS SERIES FULLY CONFORMS TO THE EUROPEAN UNION DIRECTIVES 2011/65/EU FOR RoHS COMPLIANCY.