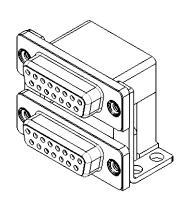

OPERATING TEMPERATURE: -55°C ~ 85°C

**CURRENT RATING: 3A PER CONTACT** 25mΩ MAX. CONTACT RESISTANCE: INSULATOR RESISTANCE: 5000MΩ min. DIELECTRIC WITHSTANDING VOLTAGE: 1000V AC rms

|  | 662 SERIES D-SUB CONNECTOR           |                                                                                                                                                                                                                | SW REFERENCE NO.: 662 ASSEMBLY  |                  |       |
|--|--------------------------------------|----------------------------------------------------------------------------------------------------------------------------------------------------------------------------------------------------------------|---------------------------------|------------------|-------|
|  |                                      |                                                                                                                                                                                                                | DRAWN: C.B                      | DATE: AUG. 01/20 | 018   |
|  |                                      |                                                                                                                                                                                                                | CHECKED:                        | DATE:            |       |
|  | EDAC INC                             | THESE DRAWINGS AND SPECIFICATIONS<br>ARE THE PROPERTY OF EDAC INC.,AND<br>SHALL NOT BE REPRODUCED,OR COPIED<br>OR USED AS THE BASIS FOR THE<br>MANUFACTURE OR SALE OF APPARATUS<br>WITHOUT WRITTEN PERMISSION. | SCALE: (IN C.A.D. 1:1)          | SHEET 1 OF       | 1     |
|  | YOUR CONNECTION TO QUALITY & SERVICE |                                                                                                                                                                                                                | DRAWING NUMBER: 662-015-264-005 |                  | ISSUE |
|  |                                      |                                                                                                                                                                                                                | PART NUMBER: 662-015-2          | 264-005          | 1     |