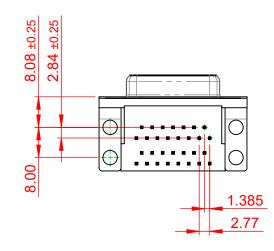

OPERATING TEMPERATURE: -55°C ~ 85°C

**CURRENT RATING: 3A PER CONTACT** 25mΩ MAX. CONTACT RESISTANCE: INSULATOR RESISTANCE: 5000MΩ min. DIELECTRIC WITHSTANDING VOLTAGE: 1000V AC rms

|  | 662 SERIES D-SUB CONNECTOR           |                                                                                                                                                                                                                | SW REFERENCE NO.: 662 ASSEMBLY  |                  |       |
|--|--------------------------------------|----------------------------------------------------------------------------------------------------------------------------------------------------------------------------------------------------------------|---------------------------------|------------------|-------|
|  |                                      |                                                                                                                                                                                                                | DRAWN: C.B                      | DATE: AUG. 01/20 | 018   |
|  |                                      |                                                                                                                                                                                                                | CHECKED:                        | DATE:            |       |
|  | EDAC INC                             | THESE DRAWINGS AND SPECIFICATIONS<br>ARE THE PROPERTY OF EDAC INC.,AND<br>SHALL NOT BE REPRODUCED,OR COPIED<br>OR USED AS THE BASIS FOR THE<br>MANUFACTURE OR SALE OF APPARATUS<br>WITHOUT WRITTEN PERMISSION. | SCALE: (IN C.A.D. 1:1)          | SHEET 1 OF       | 1     |
|  | YOUR CONNECTION TO QUALITY & SERVICE |                                                                                                                                                                                                                | DRAWING NUMBER: 662-015-264-005 |                  | ISSUE |
|  |                                      |                                                                                                                                                                                                                | PART NUMBER: 662-015-2          | 264-005          | 1     |