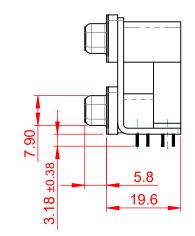

OPERATING TEMPERATURE: -55°C ~ 85°C

**CURRENT RATING: 3A PER CONTACT** 25mΩ MAX. CONTACT RESISTANCE: INSULATOR RESISTANCE: 5000MΩ min. DIELECTRIC WITHSTANDING VOLTAGE: 1000V AC rms

|  | 662 SERIES D-SUB CONNECTOR           |                                                                                                                                                                                                                | SW REFERENCE NO.: 662 ASSEMBLY  |                  |       |
|--|--------------------------------------|----------------------------------------------------------------------------------------------------------------------------------------------------------------------------------------------------------------|---------------------------------|------------------|-------|
|  |                                      |                                                                                                                                                                                                                | DRAWN: C.B                      | DATE: AUG. 01/20 | 018   |
|  |                                      |                                                                                                                                                                                                                | CHECKED:                        | DATE:            |       |
|  | EDAC INC                             | THESE DRAWINGS AND SPECIFICATIONS<br>ARE THE PROPERTY OF EDAC INC.,AND<br>SHALL NOT BE REPRODUCED,OR COPIED<br>OR USED AS THE BASIS FOR THE<br>MANUFACTURE OR SALE OF APPARATUS<br>WITHOUT WRITTEN PERMISSION. | SCALE: (IN C.A.D. 1:1)          | SHEET 1 OF       | 1     |
|  | YOUR CONNECTION TO QUALITY & SERVICE |                                                                                                                                                                                                                | DRAWING NUMBER: 662-015-264-005 |                  | ISSUE |
|  |                                      |                                                                                                                                                                                                                | PART NUMBER: 662-015-2          | 264-005          | 1     |