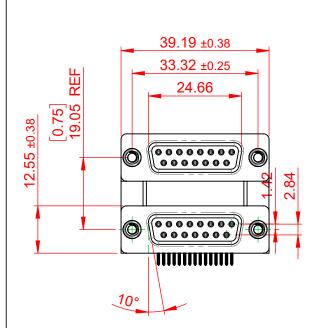

OPERATING TEMPERATURE: -55°C ~ 85°C

**CURRENT RATING: 3A PER CONTACT** 25mΩ MAX. CONTACT RESISTANCE: INSULATOR RESISTANCE: 5000MΩ min. DIELECTRIC WITHSTANDING VOLTAGE: 1000V AC rms

|  | 662 SERIES D-SUB CONNECTOR           |                                                                                                                                                                                                                | SW REFERENCE NO.: 662 ASSEMBLY  |                  |       |
|--|--------------------------------------|----------------------------------------------------------------------------------------------------------------------------------------------------------------------------------------------------------------|---------------------------------|------------------|-------|
|  |                                      |                                                                                                                                                                                                                | DRAWN: C.B                      | DATE: AUG. 01/20 | 018   |
|  |                                      |                                                                                                                                                                                                                | CHECKED:                        | DATE:            |       |
|  | EDAC INC                             | THESE DRAWINGS AND SPECIFICATIONS<br>ARE THE PROPERTY OF EDAC INC.,AND<br>SHALL NOT BE REPRODUCED,OR COPIED<br>OR USED AS THE BASIS FOR THE<br>MANUFACTURE OR SALE OF APPARATUS<br>WITHOUT WRITTEN PERMISSION. | SCALE: (IN C.A.D. 1:1)          | SHEET 1 OF       | 1     |
|  | YOUR CONNECTION TO QUALITY & SERVICE |                                                                                                                                                                                                                | DRAWING NUMBER: 662-015-264-005 |                  | ISSUE |
|  |                                      |                                                                                                                                                                                                                | PART NUMBER: 662-015-2          | 264-005          | 1     |