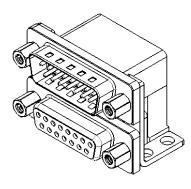

THIS IS A C.A.D. GENERATED DRAWING TOLERANCE UNLESS OTHERWISE SPECIFIED DO NOT MAKE MANUAL REVISIONS TO MASTER.

**ISSUE NUMBER** ORIGINAL (1)

.X ±0.25

.XX ±0.13 .XXX ±0.10

NOTES:

MATERIAL:

HOUSING: THERMOPLASTIC POLYESTER, UL94V-0, **BLACK IN COLOUR** SHELL: STEEL, NICKEL PLATED CONTACT: COPPER ALLOY, 15µ GOLD PLATING

OPERATING TEMPERATURE: -55°C ~ 85°C

**CURRENT RATING: 3A PER CONTACT** CONTACT RESISTANCE:  $25m\Omega$  MAX. INSULATOR RESISTANCE: 5000MΩ min. DIELECTRIC WITHSTANDING VOLTAGE: 1000V AC rms

| 663 SERIES D-SUB CONNECTOR                                             |                                                                                                                                                                                                                | SW REFERENCE NO.: 663 ASSEMBLY        |                    |       |
|------------------------------------------------------------------------|----------------------------------------------------------------------------------------------------------------------------------------------------------------------------------------------------------------|---------------------------------------|--------------------|-------|
|                                                                        |                                                                                                                                                                                                                | DRAWN: C.B                            | DATE: AUG. 01/2018 |       |
|                                                                        |                                                                                                                                                                                                                | CHECKED:                              | DATE:              |       |
| EDAC INC<br>TORONTO, ONTARIO<br>CANADA<br>NECTION TO QUALITY & SERVICE | THESE DRAWINGS AND SPECIFICATIONS<br>ARE THE PROPERTY OF EDAC INC.,AND<br>SHALL NOT BE REPRODUCED,OR COPIED<br>OR USED AS THE BASIS FOR THE<br>MANUFACTURE OR SALE OF APPARATUS<br>WITHOUT WRITTEN PERMISSION. | SCALE: (IN C.A.D. 1:1)                | SHEET 1 OF         | 1     |
|                                                                        |                                                                                                                                                                                                                | DRAWING NUMBER: 663-015-364-003 ISSUE |                    | ISSUE |
|                                                                        |                                                                                                                                                                                                                | PART NUMBER: 663-015-                 | 364-003            | 1     |

THIS SERIES FULLY CONFORMS TO THE EUROPEAN UNION DIRECTIVES 2011/65/EU FOR RoHS COMPLIANCY.

| SW REFERENCE NO.: 663 ASSEMBLY |  |  |  |  |  |
|--------------------------------|--|--|--|--|--|
| DATE: AUG. 01/2018             |  |  |  |  |  |
| DATE:                          |  |  |  |  |  |
| SHEET 1 OF 1                   |  |  |  |  |  |
| 364-003 ISSUE                  |  |  |  |  |  |
| 364-003 1                      |  |  |  |  |  |
|                                |  |  |  |  |  |