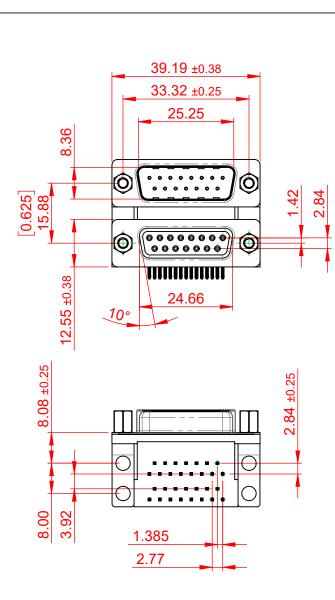

THIS IS A C.A.D. GENERATED DRAWING TOLERANCE UNLESS OTHERWISE SPECIFIED DO NOT MAKE MANUAL REVISIONS TO MASTER.

**ISSUE NUMBER** ORIGINAL (1)

.X ±0.25

.XX ±0.13 .XXX ±0.10

NOTES:

MATERIAL:

HOUSING: THERMOPLASTIC POLYESTER, UL94V-0, **BLACK IN COLOUR** SHELL: STEEL, NICKEL PLATED CONTACT: COPPER ALLOY, 15µ GOLD PLATING

OPERATING TEMPERATURE: -55°C ~ 85°C

**CURRENT RATING: 3A PER CONTACT** CONTACT RESISTANCE:  $25m\Omega$  MAX. INSULATOR RESISTANCE: 5000MΩ min. DIELECTRIC WITHSTANDING VOLTAGE: 1000V AC rms

| 663 SERIES D-SUB CONNECTOR                                             |                                                                                                                                                                                                                | SW REFERENCE NO.: 663 ASSEMBLY        |                    |       |
|------------------------------------------------------------------------|----------------------------------------------------------------------------------------------------------------------------------------------------------------------------------------------------------------|---------------------------------------|--------------------|-------|
|                                                                        |                                                                                                                                                                                                                | DRAWN: C.B                            | DATE: AUG. 01/2018 |       |
|                                                                        |                                                                                                                                                                                                                | CHECKED:                              | DATE:              |       |
| EDAC INC<br>TORONTO, ONTARIO<br>CANADA<br>NECTION TO QUALITY & SERVICE | THESE DRAWINGS AND SPECIFICATIONS<br>ARE THE PROPERTY OF EDAC INC.,AND<br>SHALL NOT BE REPRODUCED,OR COPIED<br>OR USED AS THE BASIS FOR THE<br>MANUFACTURE OR SALE OF APPARATUS<br>WITHOUT WRITTEN PERMISSION. | SCALE: (IN C.A.D. 1:1)                | SHEET 1 OF         | 1     |
|                                                                        |                                                                                                                                                                                                                | DRAWING NUMBER: 663-015-364-003 ISSUE |                    | ISSUE |
|                                                                        |                                                                                                                                                                                                                | PART NUMBER: 663-015-                 | 364-003            | 1     |

THIS SERIES FULLY CONFORMS TO THE EUROPEAN UNION DIRECTIVES 2011/65/EU FOR RoHS COMPLIANCY.

| SW REFERENCE NO.: 663 ASSEMBLY |  |  |  |  |  |
|--------------------------------|--|--|--|--|--|
| DATE: AUG. 01/2018             |  |  |  |  |  |
| DATE:                          |  |  |  |  |  |
| SHEET 1 OF 1                   |  |  |  |  |  |
| 364-003 ISSUE                  |  |  |  |  |  |
| 364-003 1                      |  |  |  |  |  |
|                                |  |  |  |  |  |