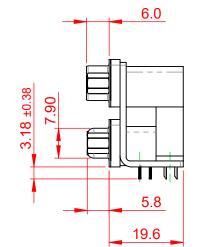

THIS IS A C.A.D. GENERATED DRAWING TOLERANCE UNLESS OTHERWISE SPECIFIED DO NOT MAKE MANUAL REVISIONS TO MASTER.

**ISSUE NUMBER** ORIGINAL (1)

.X ±0.25

.XX ±0.13 .XXX ±0.10

NOTES:

MATERIAL:

HOUSING: THERMOPLASTIC POLYESTER, UL94V-0, **BLACK IN COLOUR** SHELL: STEEL, NICKEL PLATED CONTACT: COPPER ALLOY, 15µ GOLD PLATING

OPERATING TEMPERATURE: -55°C ~ 85°C

**CURRENT RATING: 3A PER CONTACT** CONTACT RESISTANCE:  $25m\Omega$  MAX. INSULATOR RESISTANCE: 5000MΩ min. DIELECTRIC WITHSTANDING VOLTAGE: 1000V AC rms

| 663 SERIES D-SUB CONNECTOR                                             |                                                                                                                                                                                                                | SW REFERENCE NO.: 663 ASSEMBLY        |                    |       |
|------------------------------------------------------------------------|----------------------------------------------------------------------------------------------------------------------------------------------------------------------------------------------------------------|---------------------------------------|--------------------|-------|
|                                                                        |                                                                                                                                                                                                                | DRAWN: C.B                            | DATE: AUG. 01/2018 |       |
|                                                                        |                                                                                                                                                                                                                | CHECKED:                              | DATE:              |       |
| EDAC INC<br>TORONTO, ONTARIO<br>CANADA<br>NECTION TO QUALITY & SERVICE | THESE DRAWINGS AND SPECIFICATIONS<br>ARE THE PROPERTY OF EDAC INC.,AND<br>SHALL NOT BE REPRODUCED,OR COPIED<br>OR USED AS THE BASIS FOR THE<br>MANUFACTURE OR SALE OF APPARATUS<br>WITHOUT WRITTEN PERMISSION. | SCALE: (IN C.A.D. 1:1)                | SHEET 1 OF         | 1     |
|                                                                        |                                                                                                                                                                                                                | DRAWING NUMBER: 663-015-364-003 ISSUE |                    | ISSUE |
|                                                                        |                                                                                                                                                                                                                | PART NUMBER: 663-015-                 | 364-003            | 1     |

THIS SERIES FULLY CONFORMS TO THE EUROPEAN UNION DIRECTIVES 2011/65/EU FOR RoHS COMPLIANCY.

| SW REFERENCE NO.: 663 ASSEMBLY |  |  |  |  |  |
|--------------------------------|--|--|--|--|--|
| DATE: AUG. 01/2018             |  |  |  |  |  |
| DATE:                          |  |  |  |  |  |
| SHEET 1 OF 1                   |  |  |  |  |  |
| 364-003 ISSUE                  |  |  |  |  |  |
| 364-003 1                      |  |  |  |  |  |
|                                |  |  |  |  |  |