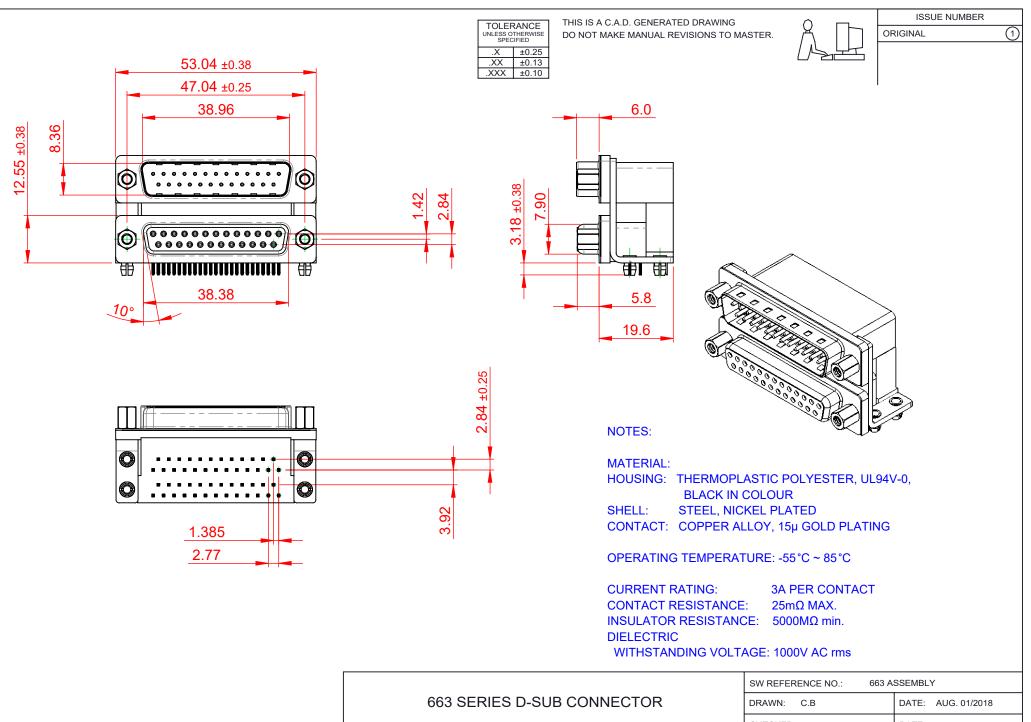

THIS SERIES FULLY CONFORMS TO THE EUROPEAN UNION DIRECTIVES 2011/65/EU FOR R₀HS COMPLIANCY.

|   | 663 SERIES D-SUB (                     | DRAWN: C.B                                                                                                                                                                                                     | DATE: AUG. 01/2018              |            |       |
|---|----------------------------------------|----------------------------------------------------------------------------------------------------------------------------------------------------------------------------------------------------------------|---------------------------------|------------|-------|
|   |                                        | CHECKED:                                                                                                                                                                                                       | DATE:                           |            |       |
|   | EDAC INC<br>TORONTO, ONTARIO<br>CANADA | THESE DRAWINGS AND SPECIFICATIONS<br>ARE THE PROPERTY OF EDAC INC.,AND<br>SHALL NOT BE REPRODUCED,OR COPIED<br>OR USED AS THE BASIS FOR THE<br>MANUFACTURE OR SALE OF APPARATUS<br>WITHOUT WRITTEN PERMISSION. | SCALE: (IN C.A.D. 1:1)          | SHEET 1 OF | 1     |
|   |                                        |                                                                                                                                                                                                                | DRAWING NUMBER: 663-025-364-043 |            | ISSUE |
| Y | OUR CONNECTION TO QUALITY & SERVICE    |                                                                                                                                                                                                                | PART NUMBER: 663-025-           | 364-043    | 1     |