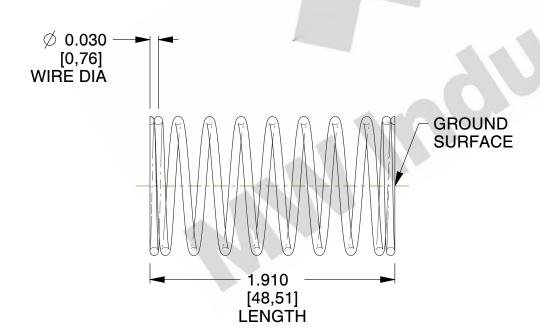

## **NOTES:**

1. Material: Music Wire 2. Finish: Glod Irridite

3. Ends: Closed and Ground

4. Total Coils: 10.000

5. Sugg. Max. Deflection: 0.350 (in) 6. Sugg. Max. Load: 2.300 (lbs)

7. All Drawing Dimensions are in Inches [mm]

SCALE

2.899

COMPONENT

**SPRINGS** 

11772

**COMPRESSION SPRINGS** 

UNIT INCH [mm] SHEET

1 of 1