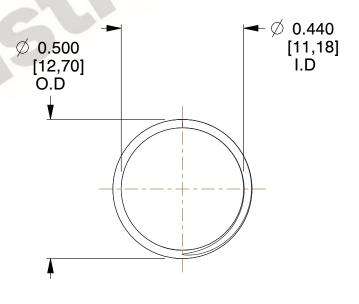

## **NOTES:**

1. Material: Music Wire 2. Finish: Glod Irridite

3. Ends: Closed and Ground

4. Total Coils: 10.000

5. Sugg. Max. Deflection: 0.350 (in) 6. Sugg. Max. Load: 2.300 (lbs)

7. All Drawing Dimensions are in Inches [mm]

SCALE

2.899

COMPONENT

**SPRINGS** 

11772

**COMPRESSION SPRINGS** 

UNIT INCH [mm] SHEET

1 of 1