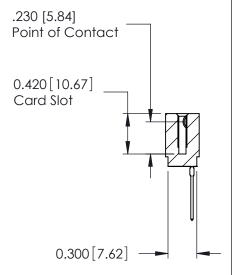

THIS IS A C.A.D. GENERATED DRAWING DO NOT MAKE MANUAL REVISIONS TO MASTER.

ISSUE NUMBER

ORIGINAL

Contact Information
545-Wire Wrap, High Point - Tail LG.=.560(14.22)
.100" (2.54mm) Contact Spacing x .200" (5.08mm) Row Spacing