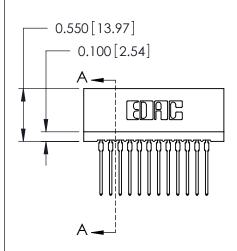

THIS IS A C.A.D. GENERATED DRAWING DO NOT MAKE MANUAL REVISIONS TO MASTER.

ISSUE NUMBER

ORIGINAL

Contact Information
545-Wire Wrap, High Point - Tail LG.=.560(14.22)
.100" (2.54mm) Contact Spacing x .200" (5.08mm) Row Spacing