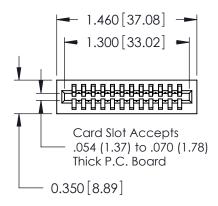

| 725 Series Ultra-Mate Card Edge Connector - Press Fit                 |                                                                                                                                                                                                 |                | ACAD REFERENCE NO. 725-ENG MASTER |    |         |        |
|-----------------------------------------------------------------------|-------------------------------------------------------------------------------------------------------------------------------------------------------------------------------------------------|----------------|-----------------------------------|----|---------|--------|
|                                                                       |                                                                                                                                                                                                 | DRAWN:         | J.LEE                             | SE |         | Aea Ac |
| Part Number: 725-012-545-101                                          |                                                                                                                                                                                                 | CHECKED:       |                                   |    | DATE:   |        |
| EDAC INC TORONTO, ONTARIO CANADA YOUR CONNECTION TO QUALITY & SERVICE | THESE DRAWINGS AND SPECIFICATIONS ARE THE PROPERTY OF EDAC INC.,AND SHALL NOT BE REPRODUCED,OR COPIED OR USED AS THE BASIS FOR THE MANUFACTURE OR SALE OF APPARATUS WITHOUT WRITTEN PERMISSION. | SCALE:         |                                   |    | SHEET 1 | OF 1   |
|                                                                       |                                                                                                                                                                                                 | DRAWING NUMBER |                                   |    |         | ISSUE  |
|                                                                       |                                                                                                                                                                                                 | 725-ENG MASTER |                                   |    |         | 1      |
| TOUR CONNECTION TO QUALITY & SERVICE                                  |                                                                                                                                                                                                 |                |                                   |    |         |        |