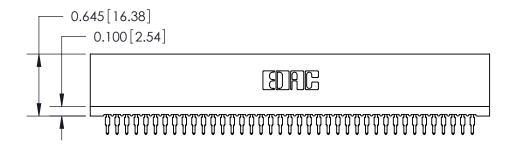

THIS IS A C.A.D. GENERATED DRAWING DO NOT MAKE MANUAL REVISIONS TO MASTER.

ISSUE NUMBER

ORIGINAL

Contact Information
525-P.C. Tail, High Point - Tail LG.=.190(4.83)
.100" (2.54mm) Contact Spacing x .200" (5.08mm) Row Spacing