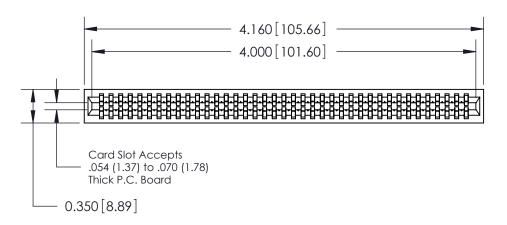

THIS IS A C.A.D. GENERATED DRAWING DO NOT MAKE MANUAL REVISIONS TO MASTER.

ISSUE NUMBER

ORIGINAL

Contact Information
525-P.C. Tail, High Point - Tail LG.=.190(4.83)
.100" (2.54mm) Contact Spacing x .200" (5.08mm) Row Spacing