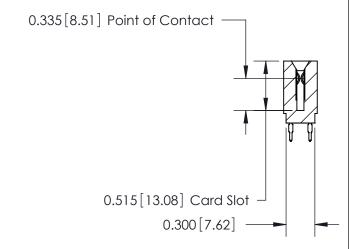

THIS IS A C.A.D. GENERATED DRAWING DO NOT MAKE MANUAL REVISIONS TO MASTER.

ISSUE NUMBER

ORIGINAL

Contact Information
525-P.C. Tail, High Point - Tail LG.=.190(4.83)
.100" (2.54mm) Contact Spacing x .200" (5.08mm) Row Spacing