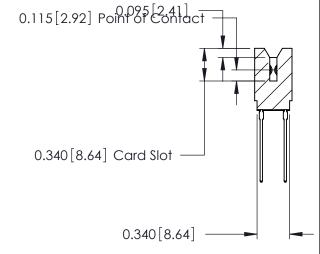

ORIGINAL

746-ENG MASTER

DATE: AUG 20/09

SHEET 1 OF 1

**ISSUE** 

DATE:

Contact Information
541-Wire Wrap, Regular Point - Tail LG.=.750(19.05)
.125" (3.18mm) Contact Spacing x .250" (6.35mm) Row Spacing

746-ENG MASTER