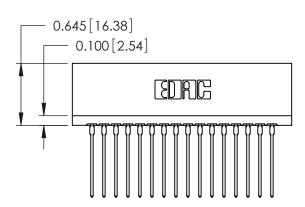

ORIGINAL

746-ENG MASTER

DATE: AUG 20/09

SHEET 1 OF 1

**ISSUE** 

DATE:

Contact Information
541-Wire Wrap, Regular Point - Tail LG.=.750(19.05)
.125" (3.18mm) Contact Spacing x .250" (6.35mm) Row Spacing

746-ENG MASTER