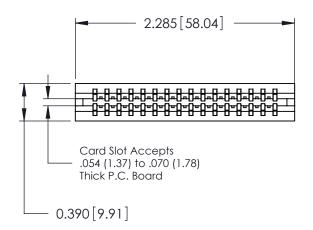

ORIGINAL

746-ENG MASTER

DATE: AUG 20/09

SHEET 1 OF 1

**ISSUE** 

DATE:

Contact Information
541-Wire Wrap, Regular Point - Tail LG.=.750(19.05)
.125" (3.18mm) Contact Spacing x .250" (6.35mm) Row Spacing

746-ENG MASTER