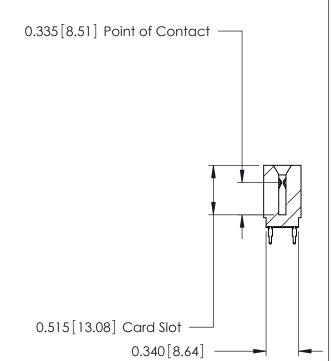

THIS IS A C.A.D. GENERATED DRAWING DO NOT MAKE MANUAL REVISIONS TO MASTER.

ISSUE NUMBER

ORIGINAL

Contact Information
525-P.C. Tail, High Point - Tail LG.=.175(4.45)
.125" (3.18mm) Contact Spacing x .250" (6.35mm) Row Spacing