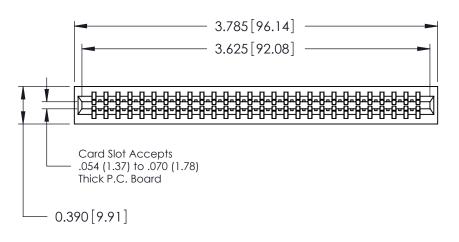

THIS IS A C.A.D. GENERATED DRAWING DO NOT MAKE MANUAL REVISIONS TO MASTER.

ISSUE NUMBER

ORIGINAL

Contact Information
525-P.C. Tail, High Point - Tail LG.=.175(4.45)
.125" (3.18mm) Contact Spacing x .250" (6.35mm) Row Spacing