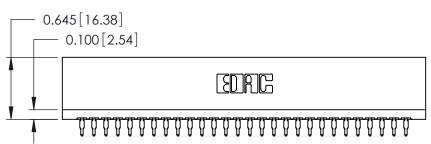

THIS IS A C.A.D. GENERATED DRAWING DO NOT MAKE MANUAL REVISIONS TO MASTER.

ISSUE NUMBER

ORIGINAL

Contact Information
525-P.C. Tail, High Point - Tail LG.=.175(4.45)
.125" (3.18mm) Contact Spacing x .250" (6.35mm) Row Spacing