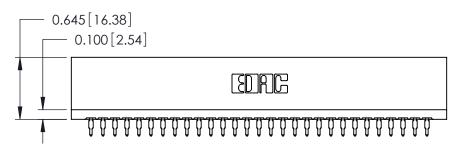

THIS IS A C.A.D. GENERATED DRAWING DO NOT MAKE MANUAL REVISIONS TO MASTER.

ISSUE NUMBER

ORIGINAL

Contact Information
560-Make Before Break (MBB) - Tail LG.=.175(4.45)
.125" (3.18mm) Contact Spacing x .250" (6.35mm) Row Spacing