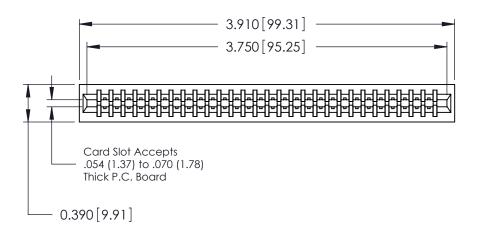

THIS IS A C.A.D. GENERATED DRAWING DO NOT MAKE MANUAL REVISIONS TO MASTER.

ISSUE NUMBER

ORIGINAL

Contact Information
560-Make Before Break (MBB) - Tail LG.=.175(4.45)
.125" (3.18mm) Contact Spacing x .250" (6.35mm) Row Spacing