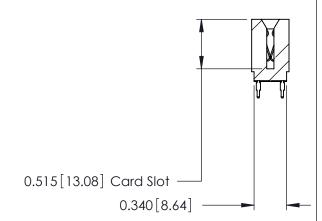

THIS IS A C.A.D. GENERATED DRAWING DO NOT MAKE MANUAL REVISIONS TO MASTER.

ISSUE NUMBER

ORIGINAL

Contact Information
560-Make Before Break (MBB) - Tail LG.=.175(4.45)
.125" (3.18mm) Contact Spacing x .250" (6.35mm) Row Spacing