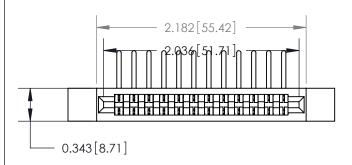

**Mounting Option** 

.128 (3.25) Dia. Side Mounting Holes

**See Accompanying Page for:** 

**Contact Bend Details** 

807/857 Series High Temp Card Edge Connector Part Number: 807-012-457-112

YOUR CONNECTION TO QUALITY & SERVICE

| ACAD REFERENCE NO. 807 ENG MASTER |                  |
|-----------------------------------|------------------|
| DRAWN: J.LEE                      | DATE: AUG. 11/09 |
| CHECKED:                          | DATE:            |
| SCALE: NTS                        | SHEET 1 OF 2     |
| DRAWING NUMBER                    | ISSUE            |