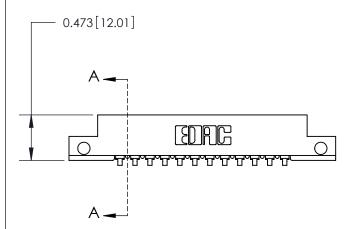

## **Contact Detail**

90 Degree Bend (Code 541 Contacts)

.156 [3.96] Contact Spacing x .200 [5.08] Row Spacing

**SECTION A-A** 

.175 [4.45] Point of Contact (Measured from bottom of Card Slot)

Card Slot Accepts .054 [1.37] to .070 [1.78] Thick P.C. Board

**See Accompanying Page for:** 

**Contact Bend Details** 

807/857 Series High Temp Card Edge Connector Part Number: 807-012-457-112

YOUR CONNECTION TO QUALITY & SERVICE

| ACAD REFERENCE NO. 807 ENG MASTER |                  |
|-----------------------------------|------------------|
| DRAWN: J.LEE                      | DATE: AUG. 11/09 |
| CHECKED:                          | DATE:            |
| SCALE: NTS                        | SHEET 1 OF 2     |
| DRAWING NUMBER                    | ISSUE            |