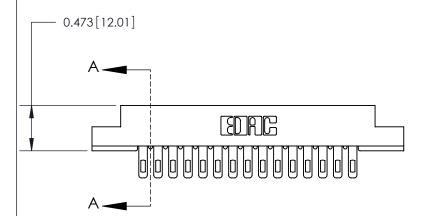

**Mounting Option** .128 (3.25) Dia. Mounting Holes **Contact Detail** Wire Hole .087x.013(2.21x0.33) - Tail LG=.282(7.16) .156 [3.96] Contact Spacing x .200 [5.08] Row Spacing 2.650 [67.31] 2.504[63.60] - 0.343[8.71]