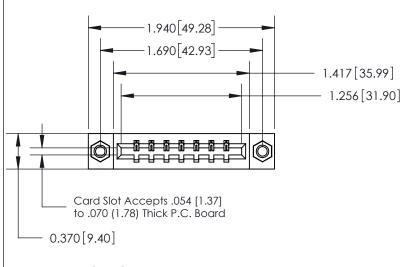

THIS IS A C.A.D. GENERATED DRAWING DO NOT MAKE MANUAL REVISIONS TO MASTER.

ISSUE NUMBER ORIGINAL

833 Series High Temp Card Edge Connector Part Number: 833-007-500-607

**EDAC INC** TORONTO, ONTARIO CANADA

THESE DRAWINGS AND SPECIFICATIONS ARE THE PROPERTY OF EDAC INC.,AND SHALL NOT BE REPRODUCED, OR COPIED OR USED AS THE BASIS FOR THE MANUFACTURE OR SALE OF APPARATUS WITHOUT WRITTEN PERMISSION.

| ACAD REFERENCE NO. | 833 ENG MASTER   |  |  |
|--------------------|------------------|--|--|
| DRAWN: J.LEE       | DATE: OCT. 14/09 |  |  |
| CHECKED:           | DATE:            |  |  |
| SCALE: NTS         | SHEET 1 OF 3     |  |  |
| DRAWING NUMBER     | ISSUE            |  |  |
| 833 Assembly       | 1                |  |  |