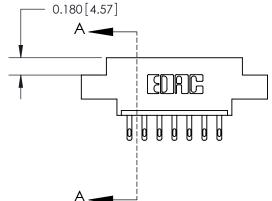

## **Contact Detail**

500-Wire Hole .050x.025(1.27x0.64) - Tail LG=.260(6.60)

.156 [3.96] Contact Spacing x .200 [5.08] Row Spacing

**See Accompanying Page for:** 

- **Bend Detail**
- **Mounting Options**

THIS IS A C.A.D. GENERATED DRAWING DO NOT MAKE MANUAL REVISIONS TO MASTER.

ISSUE NUMBER ORIGINAL

833 Series High Temp Card Edge Connector Part Number: 833-007-500-607

**EDAC INC** TORONTO, ONTARIO CANADA