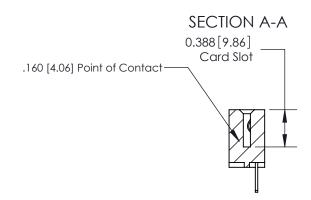

ORIGINAL (1)

ORIGINAL

| 833 Series High Temp Card Edge Connector<br>Contact Bend Detail       |                                                                                                                                                                                                 | ACAD REFERENCE NO. | 833 ENG MASTER   |               |
|-----------------------------------------------------------------------|-------------------------------------------------------------------------------------------------------------------------------------------------------------------------------------------------|--------------------|------------------|---------------|
|                                                                       |                                                                                                                                                                                                 | DRAWN: J.LEE       | DATE: OCT. 14/09 |               |
|                                                                       |                                                                                                                                                                                                 | CHECKED: DATE:     |                  |               |
| EDAC INC TORONTO, ONTARIO CANADA YOUR CONNECTION TO QUALITY & SERVICE | THESE DRAWINGS AND SPECIFICATIONS ARE THE PROPERTY OF EDAC INC.,AND SHALL NOT BE REPRODUCED,OR COPIED OR USED AS THE BASIS FOR THE MANUFACTURE OR SALE OF APPARATUS WITHOUT WRITTEN PERMISSION. | SCALE: NTS         | SHEET 2          | 2 <b>OF</b> 3 |
|                                                                       |                                                                                                                                                                                                 | DRAWING NUMBER     |                  | ISSUE         |
|                                                                       |                                                                                                                                                                                                 | 833 Assembly       |                  | 1             |