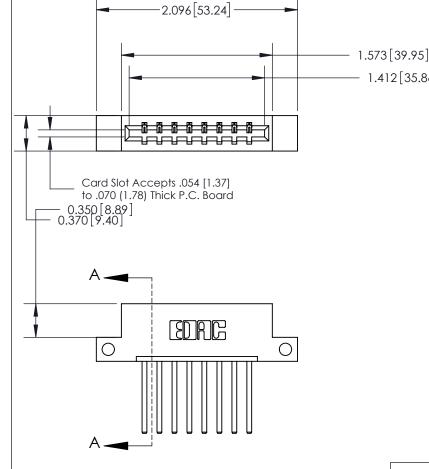

ISSUE NUMBER ORIGINAL

833 Series High Temp Card Edge Connector Part Number: 833-008-544-112

1.412[35.86]

**EDAC INC** TORONTO, ONTARIO CANADA

THESE DRAWINGS AND SPECIFICATIONS ARE THE PROPERTY OF EDAC INC.,AND SHALL NOT BE REPRODUCED, OR COPIED OR USED AS THE BASIS FOR THE MANUFACTURE OR SALE OF APPARATUS WITHOUT WRITTEN PERMISSION.

.160 [4.06] Point of Contact-

| ACAD REFERENCE NO. | 833 ENG MASTER   |  |  |
|--------------------|------------------|--|--|
| DRAWN: J.LEE       | DATE: OCT. 14/09 |  |  |
| CHECKED:           | DATE:            |  |  |
| SCALE: NTS         | SHEET 1 OF 3     |  |  |
| DRAWING NUMBER     | ISSUE            |  |  |
| 833 Assembly       | 1                |  |  |